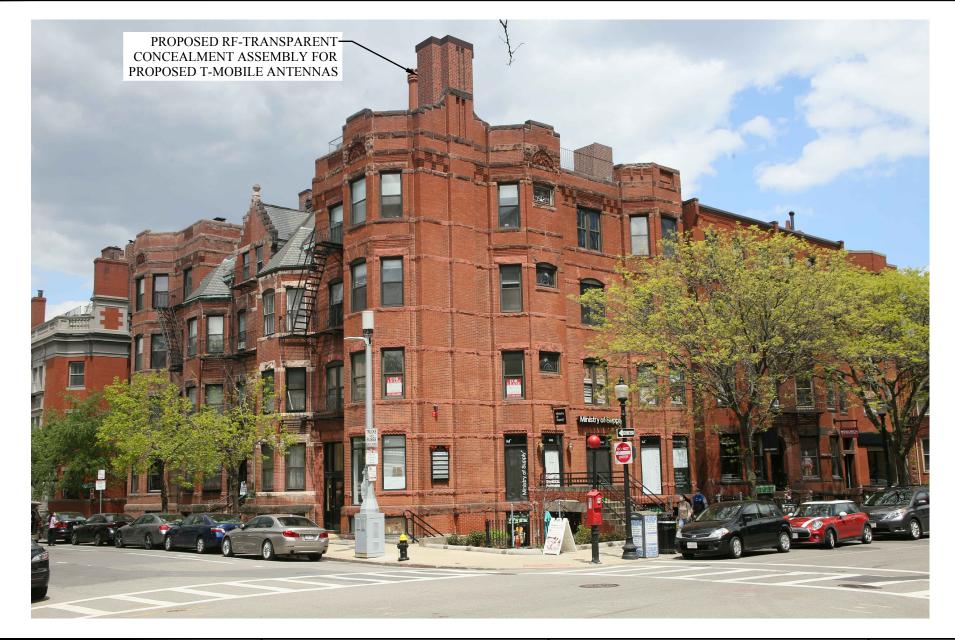

**VIEW #2** EXISTING VIEW FROM THE EAST, ON NEWBURY STREET

PAGE: V-2E

DATE: 9/14/2021

DRAWN BY: MR

PROPOSED RF-TRANSPARENT-CONCEALMENT ASSEMBLY FOR PROPOSED T-MOBILE ANTENNAS

PREPARED FOR:

T-MOBILE NORTHEAST, LLC