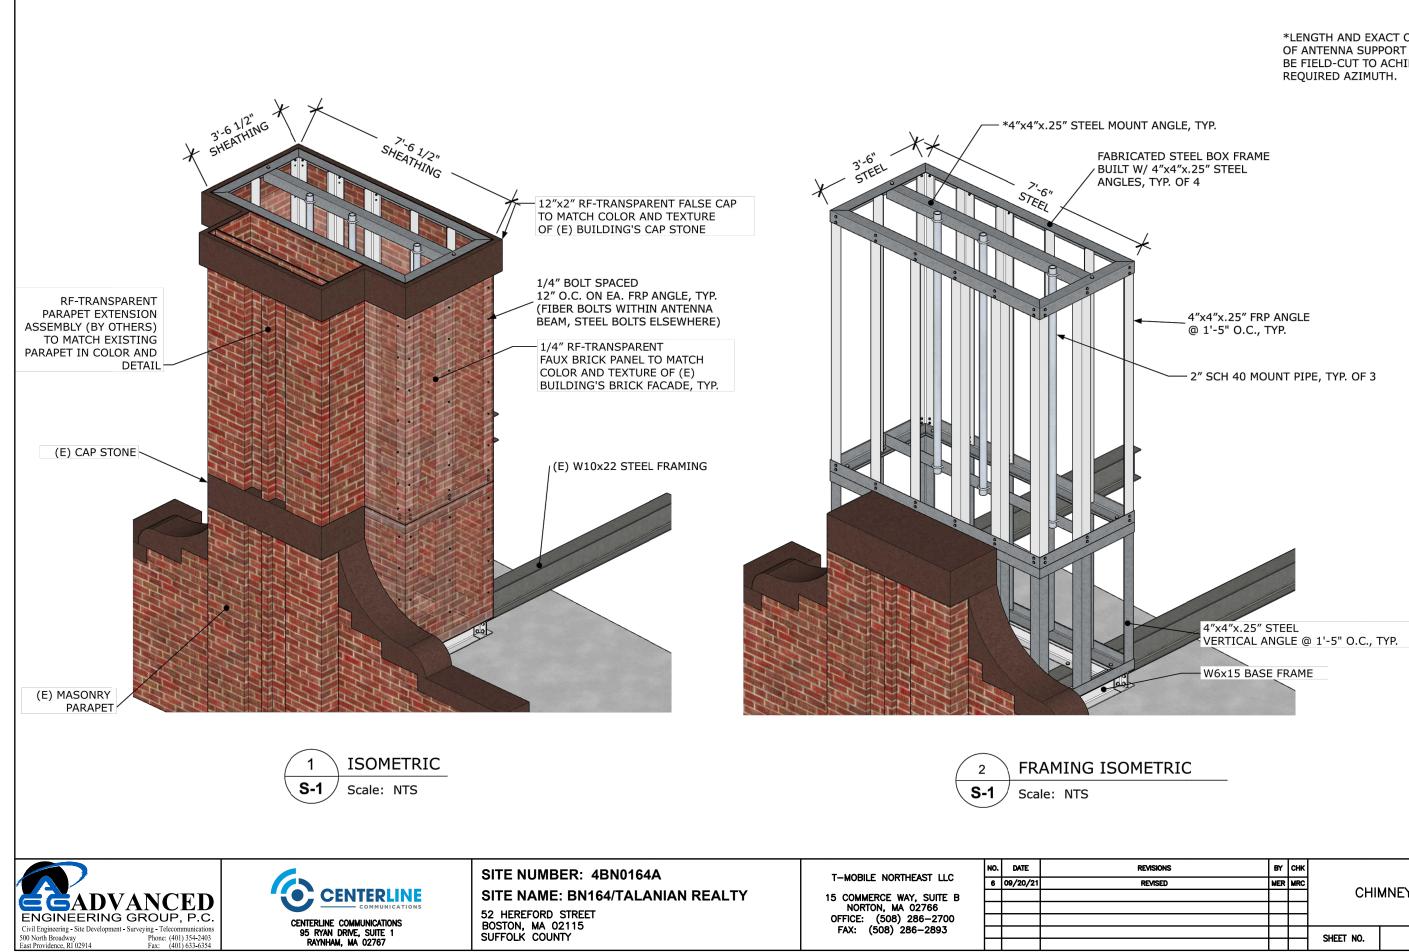

PAGE: V-3P

DATE: 9/14/2021

DRAWN BY: MR

\*LENGTH AND EXACT ORIENTATION OF ANTENNA SUPPORT ANGLES TO BE FIELD-CUT TO ACHIEVE

| EVISIONS | BY  | СНК |           |     |
|----------|-----|-----|-----------|-----|
| REVISED  | MER | MRC |           |     |
|          |     |     |           |     |
|          |     |     |           |     |
|          |     |     |           |     |
|          |     |     | SHEET NO. | S-1 |
|          |     |     |           |     |
|          |     |     |           |     |