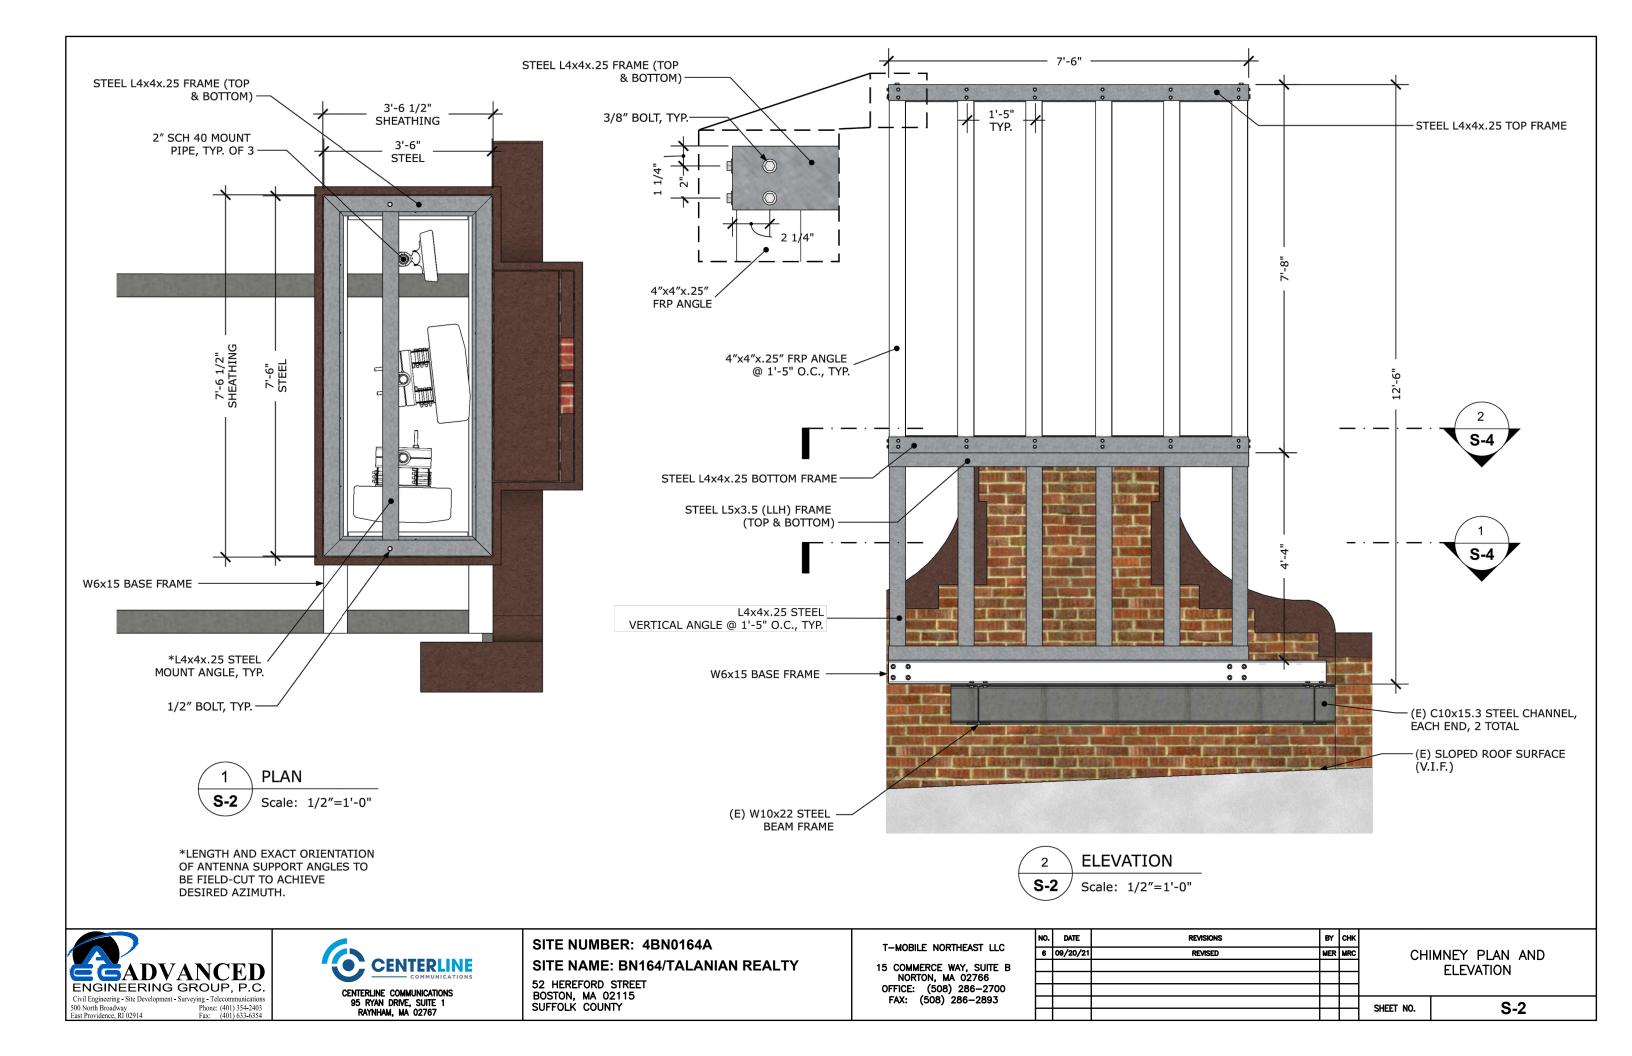

PAGE: V-3P

DATE: 9/14/2021

DRAWN BY: MR

\*LENGTH AND EXACT ORIENTATION OF ANTENNA SUPPORT ANGLES TO BE FIELD-CUT TO ACHIEVE

| EVISIONS | BY  | СНК |           |     |
|----------|-----|-----|-----------|-----|
| REVISED  | MER | MRC |           |     |
|          |     |     |           |     |
|          |     |     |           |     |
|          |     |     |           |     |
|          |     |     | SHEET NO. | S-1 |
|          |     |     |           |     |
|          |     |     |           |     |