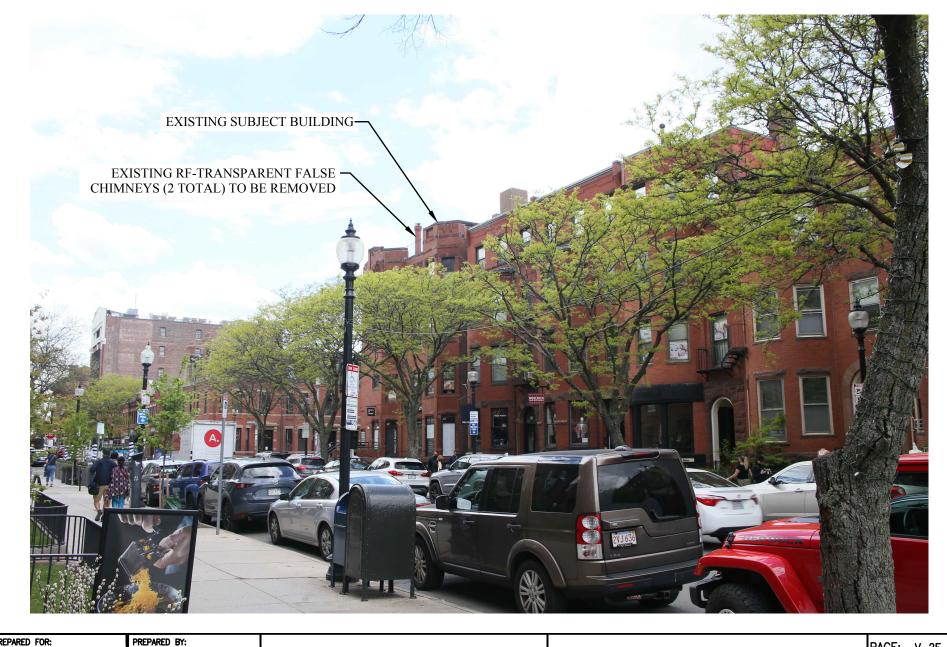

SITE NAME: BN164/TALANIAN REALTY ADDRESS: 52 HEREFORD STREET BOSTON, MA 02115

VIEW #1 EXISTING VIEW FROM THE SOUTH, AT THE INTERSECTION OF NEWBURY STREET AND HEREFORD STREET

PAGE: V-1E

DATE: 9/14/2021

DRAWN BY: MR