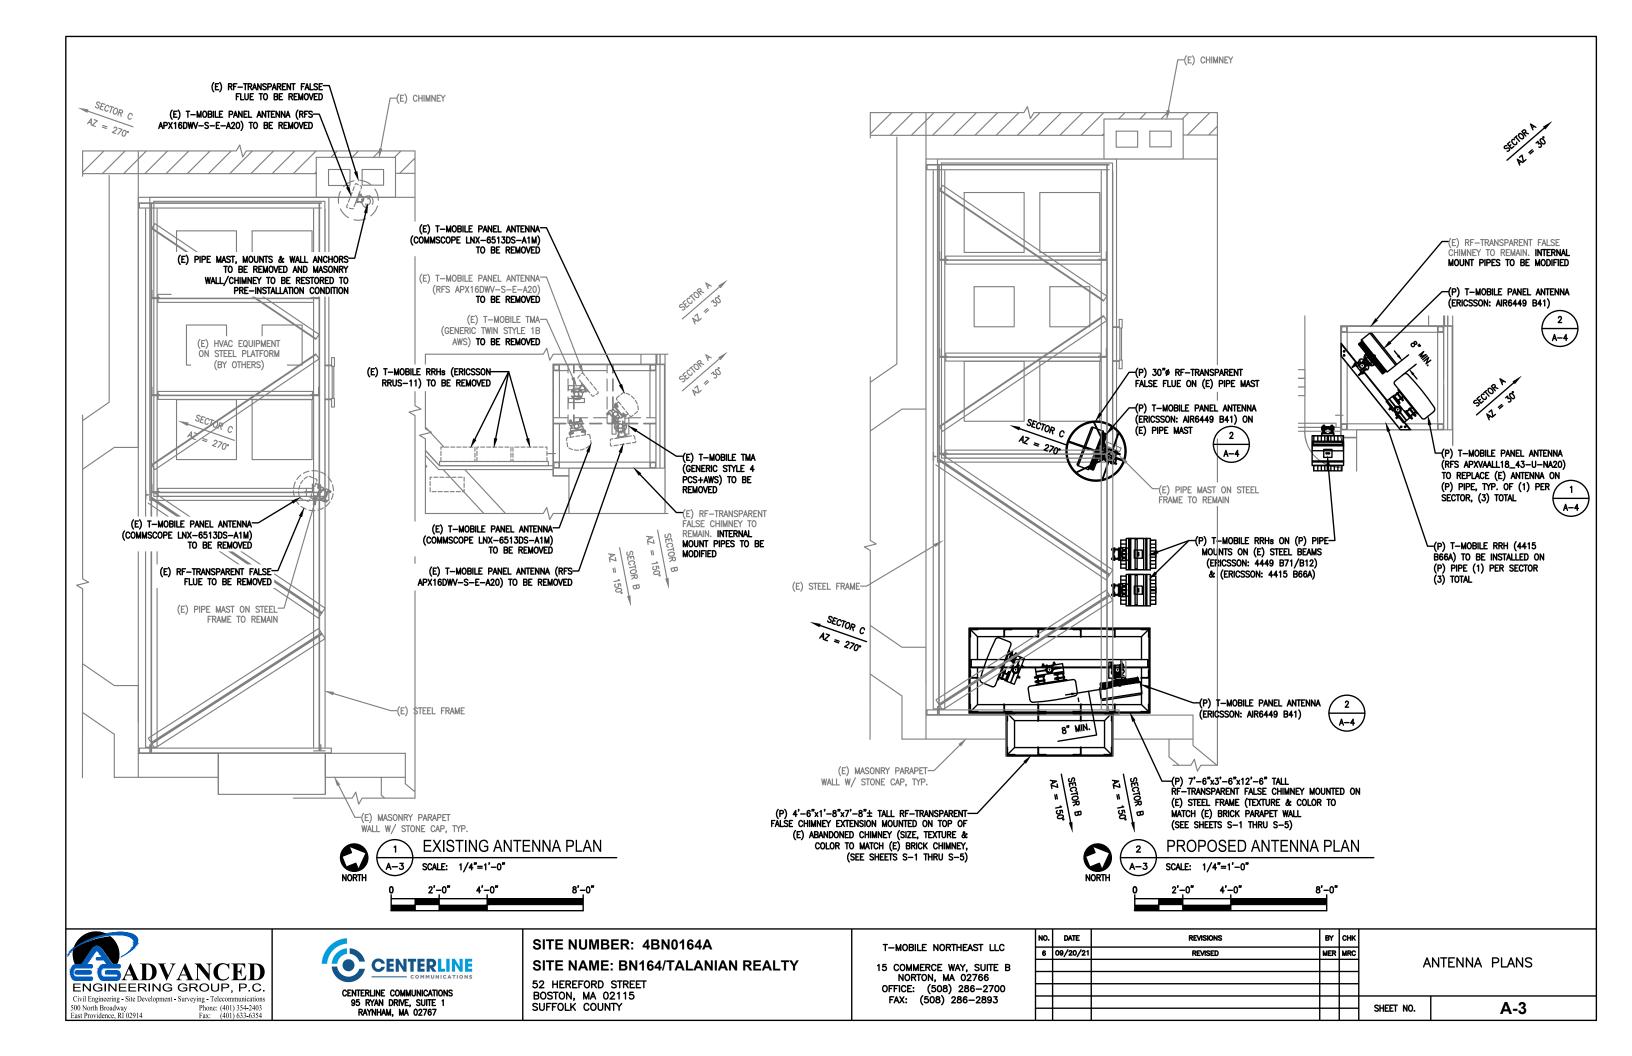

PAGE: V-3P

DATE: 9/14/2021

DRAWN BY: MR

\*LENGTH AND EXACT ORIENTATION OF ANTENNA SUPPORT ANGLES TO BE FIELD-CUT TO ACHIEVE

| EVISIONS | BY  | СНК |           |     |
|----------|-----|-----|-----------|-----|
| REVISED  | MER | MRC |           |     |
|          |     |     |           |     |
|          |     |     |           |     |
|          |     |     |           |     |
|          |     |     | SHEET NO. | S-1 |
|          |     |     |           |     |
|          |     |     |           |     |