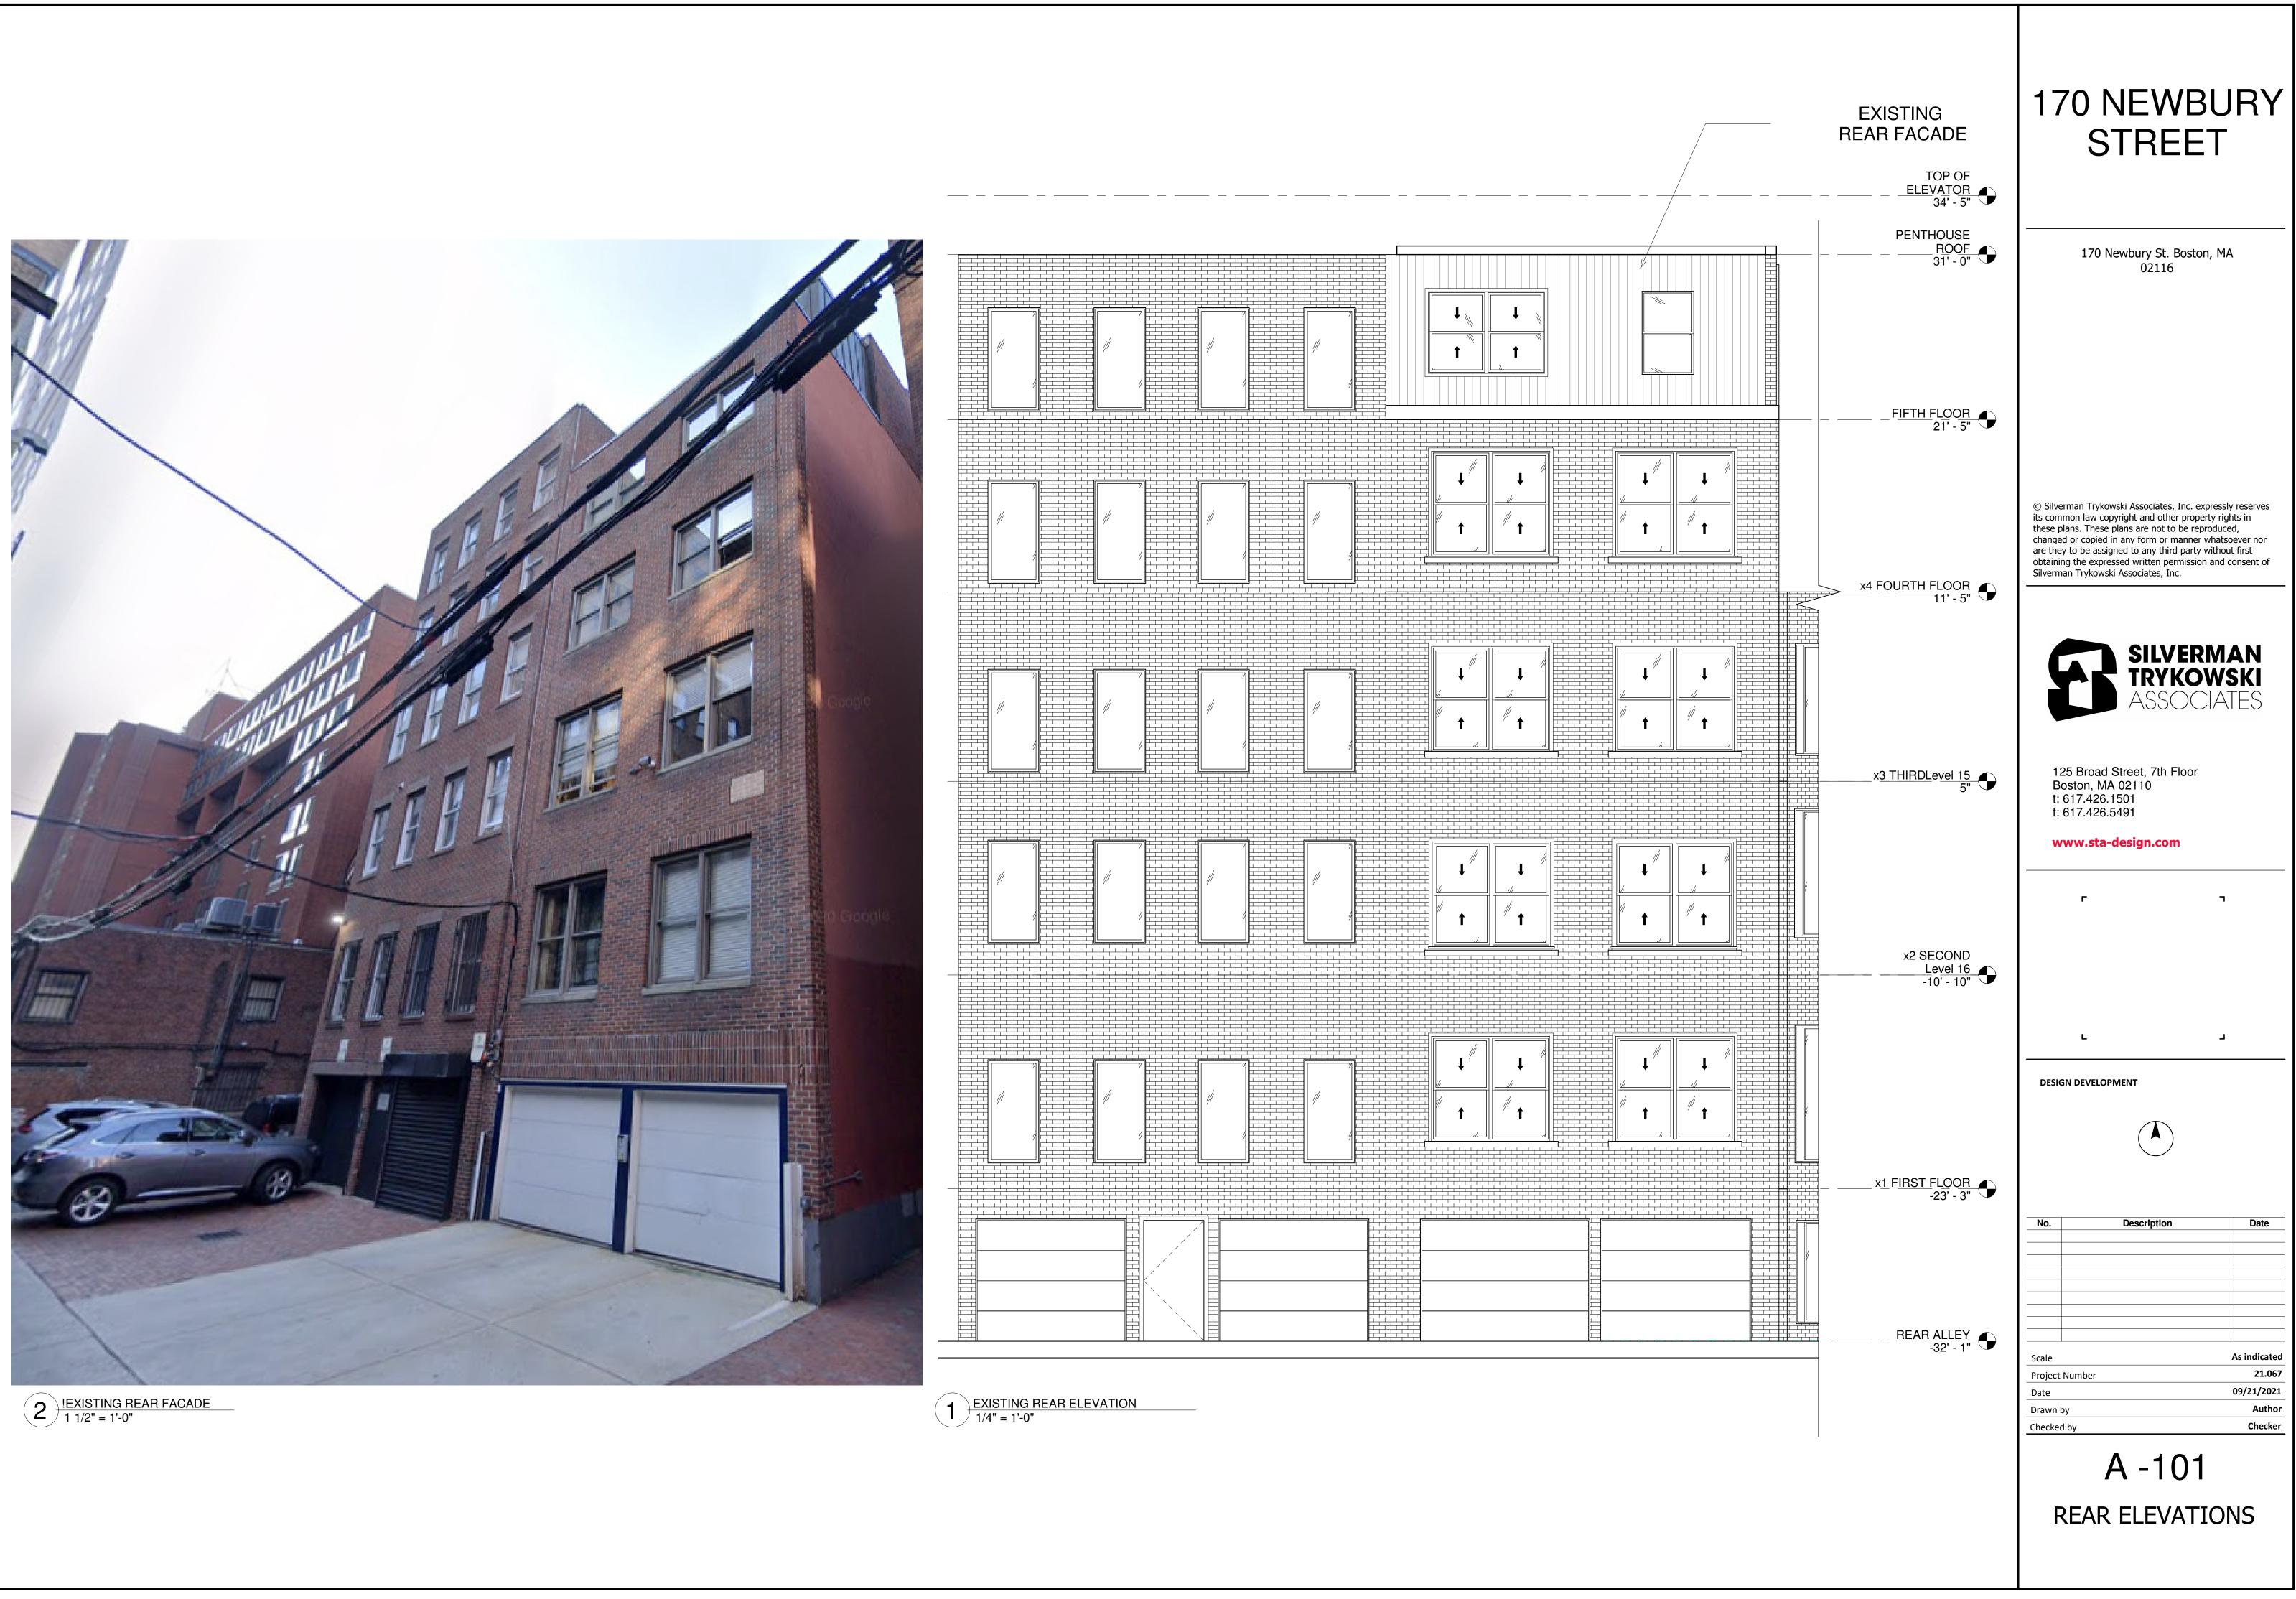

125 Broad Street, 7th Floor Boston, MA 02110 t: 617.426.1501 f: 617.426.5491

www.sta-design.com

DESIGN DEVELOPMENT

REAR FACADE VIEWS

2 EXISTING REAR FACADE 1 1/2" = 1'-0"