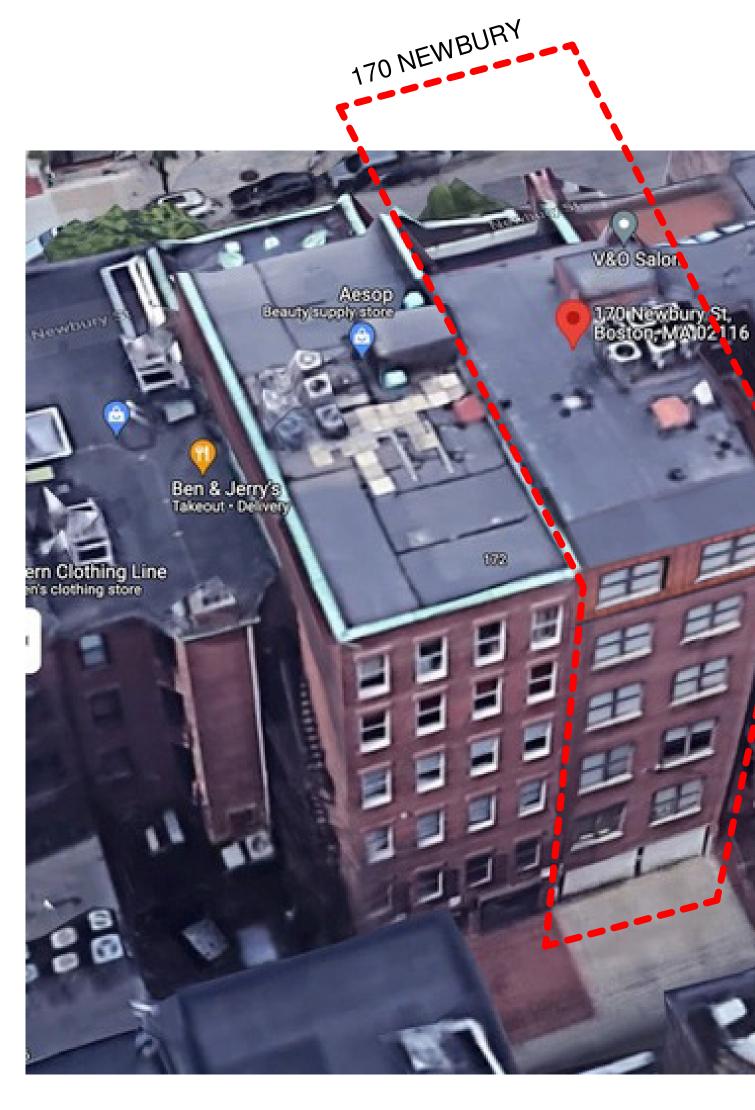

## 170 NEWBURY STREET

170 Newbury St. Boston, MA 02116

© Silverman Trykowski Associates, Inc. expressly reserves its common law copyright and other property rights in these plans. These plans are not to be reproduced, changed or copied in any form or manner whatsoever nor are they to be assigned to any third party without first obtaining the expressed written permission and consent of Silverman Trykowski Associates, Inc.

125 Broad Street, 7th Floor Boston, MA 02110 t: 617.426.1501 f: 617.426.5491

www.sta-design.com

DESIGN DEVELOPMENT

PROPOSED REAR FACADE

1 !EXISTING ARIAL VIEW 1 1/2" = 1'-0"

2 !POPOSED ARIAL VIEW 1 1/2" = 1'-0"