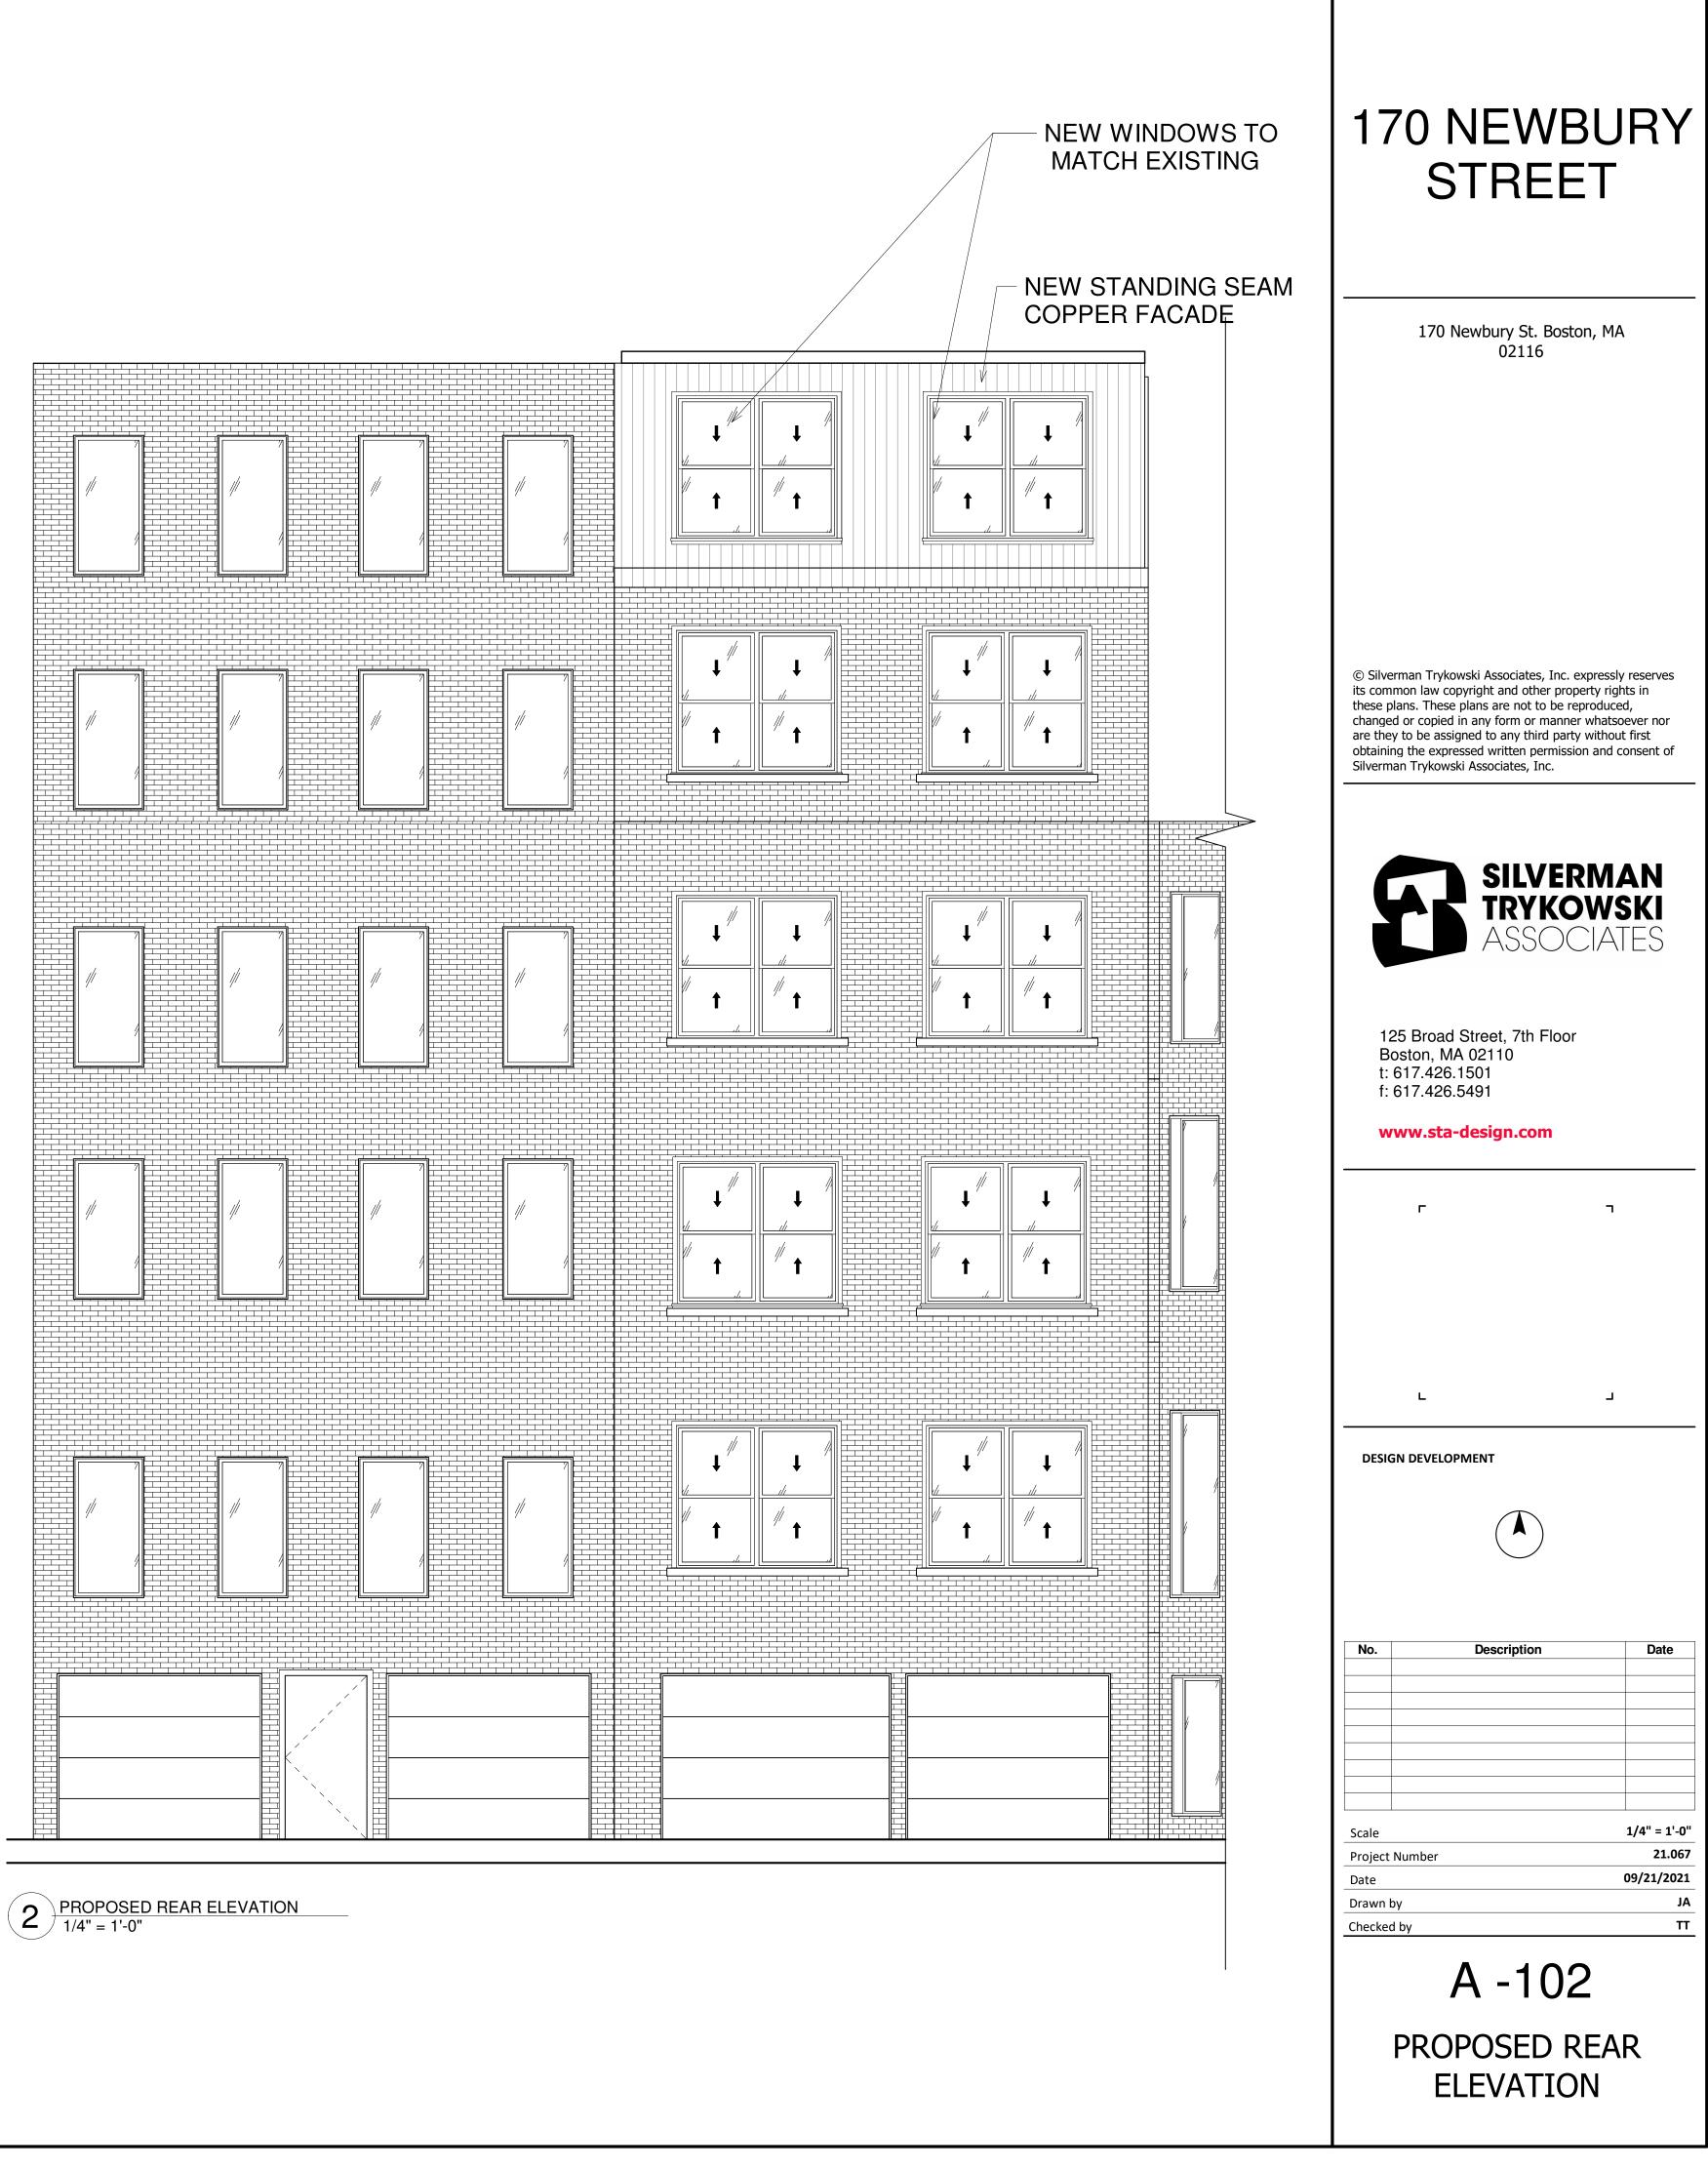

## 170 NEWBURY STREET

170 Newbury St. Boston, MA 02116

© Silverman Trykowski Associates, Inc. expressly reserves its common law copyright and other property rights in these plans. These plans are not to be reproduced, changed or copied in any form or manner whatsoever nor are they to be assigned to any third party without first obtaining the expressed written permission and consent of Silverman Trykowski Associates, Inc.

125 Broad Street, 7th Floor Boston, MA 02110 t: 617.426.1501 f: 617.426.5491

www.sta-design.com

DESIGN DEVELOPMENT

PROPOSED REAR FACADE

1 !EXISTING ARIAL VIEW 1 1/2" = 1'-0"

2 !POPOSED ARIAL VIEW 1 1/2" = 1'-0"