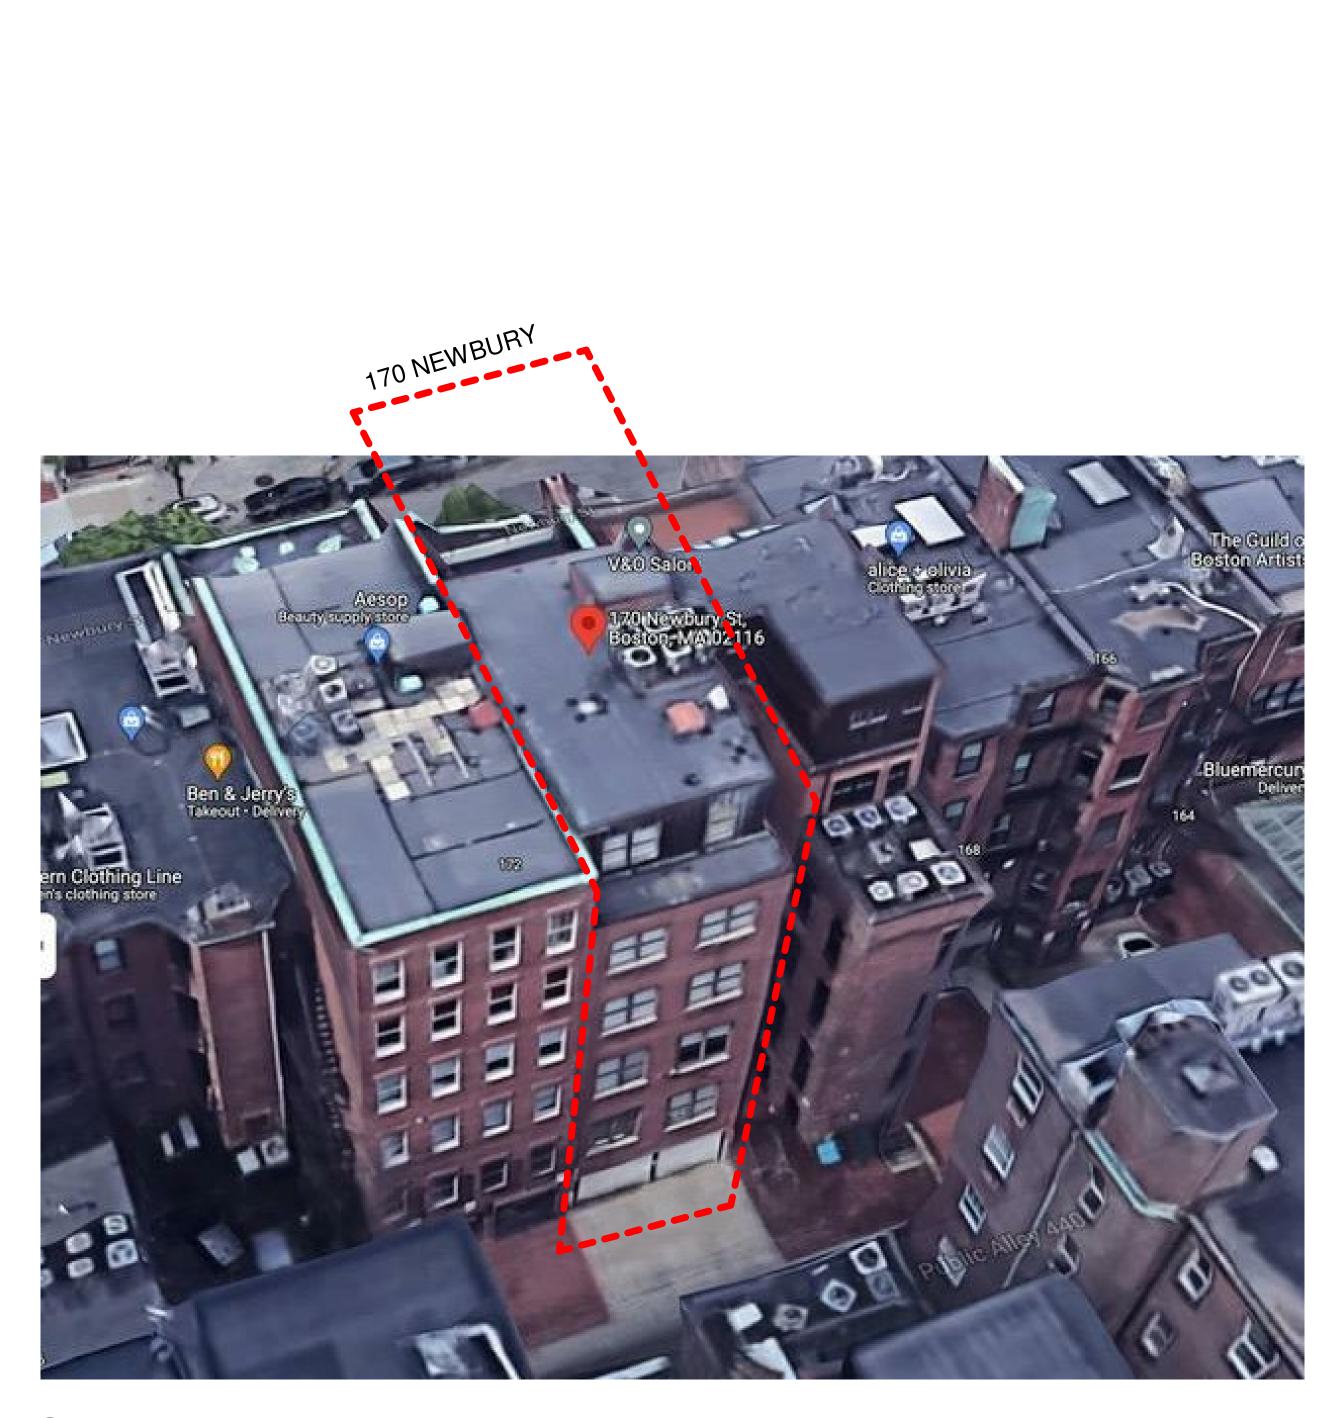

## 170 NEWBURY STREET

170 Newbury St. Boston, MA 02116

© Silverman Trykowski Associates, Inc. expressly reserves its common law copyright and other property rights in these plans. These plans are not to be reproduced, changed or copied in any form or manner whatsoever nor are they to be assigned to any third party without first obtaining the expressed written permission and consent of Silverman Trykowski Associates, Inc.

125 Broad Street, 7th Floor Boston, MA 02110 t: 617.426.1501 f: 617.426.5491

www.sta-design.com

DESIGN DEVELOPMENT

PROPOSED REAR FACADE

1 !EXISTING ARIAL VIEW 1 1/2" = 1'-0"

2 !POPOSED ARIAL VIEW 1 1/2" = 1'-0"