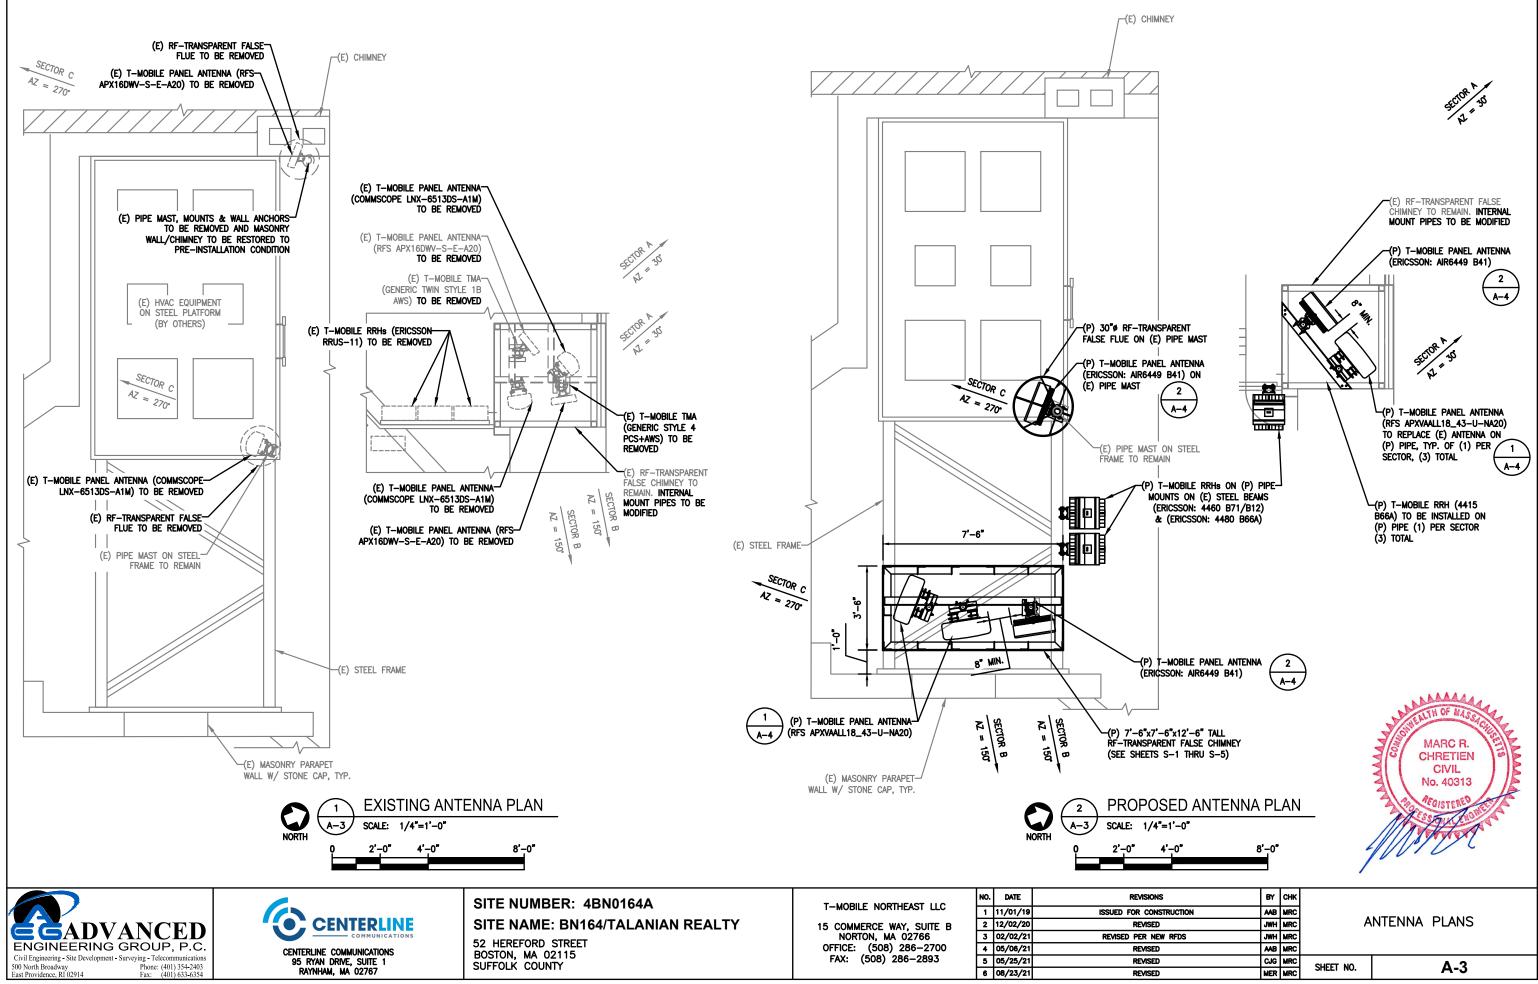

SPARENT FALSE FLUE CONCEALMENT ASSEMBLY FOR PROPOSED T-MOBILE ANTENNAS

PROPOSED RF-TRANSPARENT-CONCEALMENT ASSEMBLY FOR PROPOSED T-MOBILE ANTENNAS

PREPARED FOR:

T-MOBILE NORTHEAST, LLC

15 COMMERCE WAY, SUITE B NORTON, MA 02766 OFFICE: (508) 286-2700 FAX: (508) 286-2893



SITE NO: 4BN0164A SITE NAME: BN164/TALANIAN REALTY ADDRESS: 52 HEREFORD STREET BOSTON, MA 02115

VIEW #2 PROPOSED VIEW FROM THE EAST, ON NEWBURY STREET

PAGE: V-2P

DATE: 8/30/2021

DRAWN BY: MR



PREPARED FOR:

T-MOBILE NORTHEAST, LLC

15 COMMERCE WAY, SUITE B NORTON, MA 02766 OFFICE: (508) 286-2700 FAX: (508) 286-2893



SITE NO: 4BN0164A SITE NAME: BN164/TALANIAN REALTY ADDRESS: 52 HEREFORD STREET BOSTON, MA 02115

VIEW #3 PROPOSED VIEW FROM THE WEST, ON HEREFORD STREET

PAGE: V-3P

DATE: 8/30/2021

DRAWN BY: MR