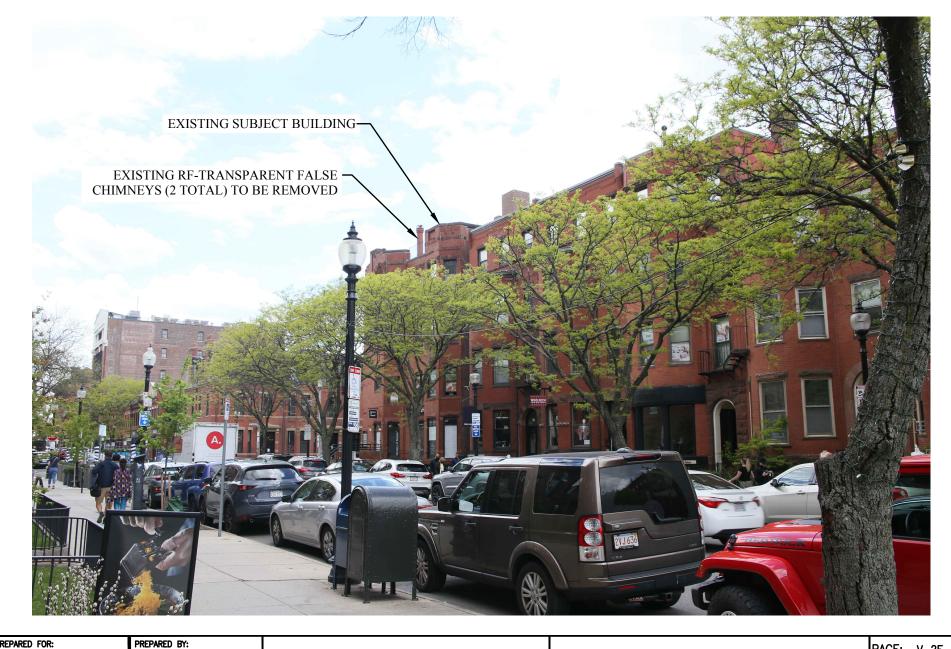

SITE NAME: BN164/TALANIAN REALTY ADDRESS: 52 HEREFORD STREET BOSTON, MA 02115

VIEW #1 EXISTING VIEW FROM THE SOUTH, AT THE INTERSECTION OF NEWBURY STREET AND HEREFORD STREET

PAGE: V-1E

DATE: 8/30/2021

DRAWN BY: MR