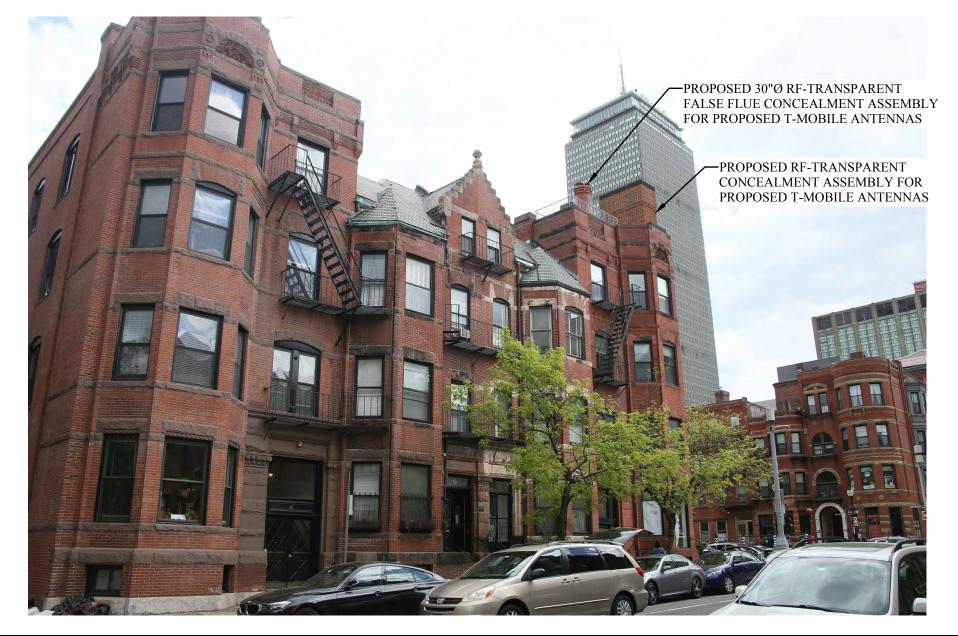

**VIEW #2** EXISTING VIEW FROM THE EAST, ON NEWBURY STREET

PAGE: V-2E

DATE: 8/30/2021

DRAWN BY: MR

PROPOSED 30"Ø RF-TRANSPARENT FALSE FLUE CONCEALMENT ASSEMBLY FOR PROPOSED T-MOBILE ANTENNAS

PROPOSED RF-TRANSPARENT-CONCEALMENT ASSEMBLY FOR PROPOSED T-MOBILE ANTENNAS