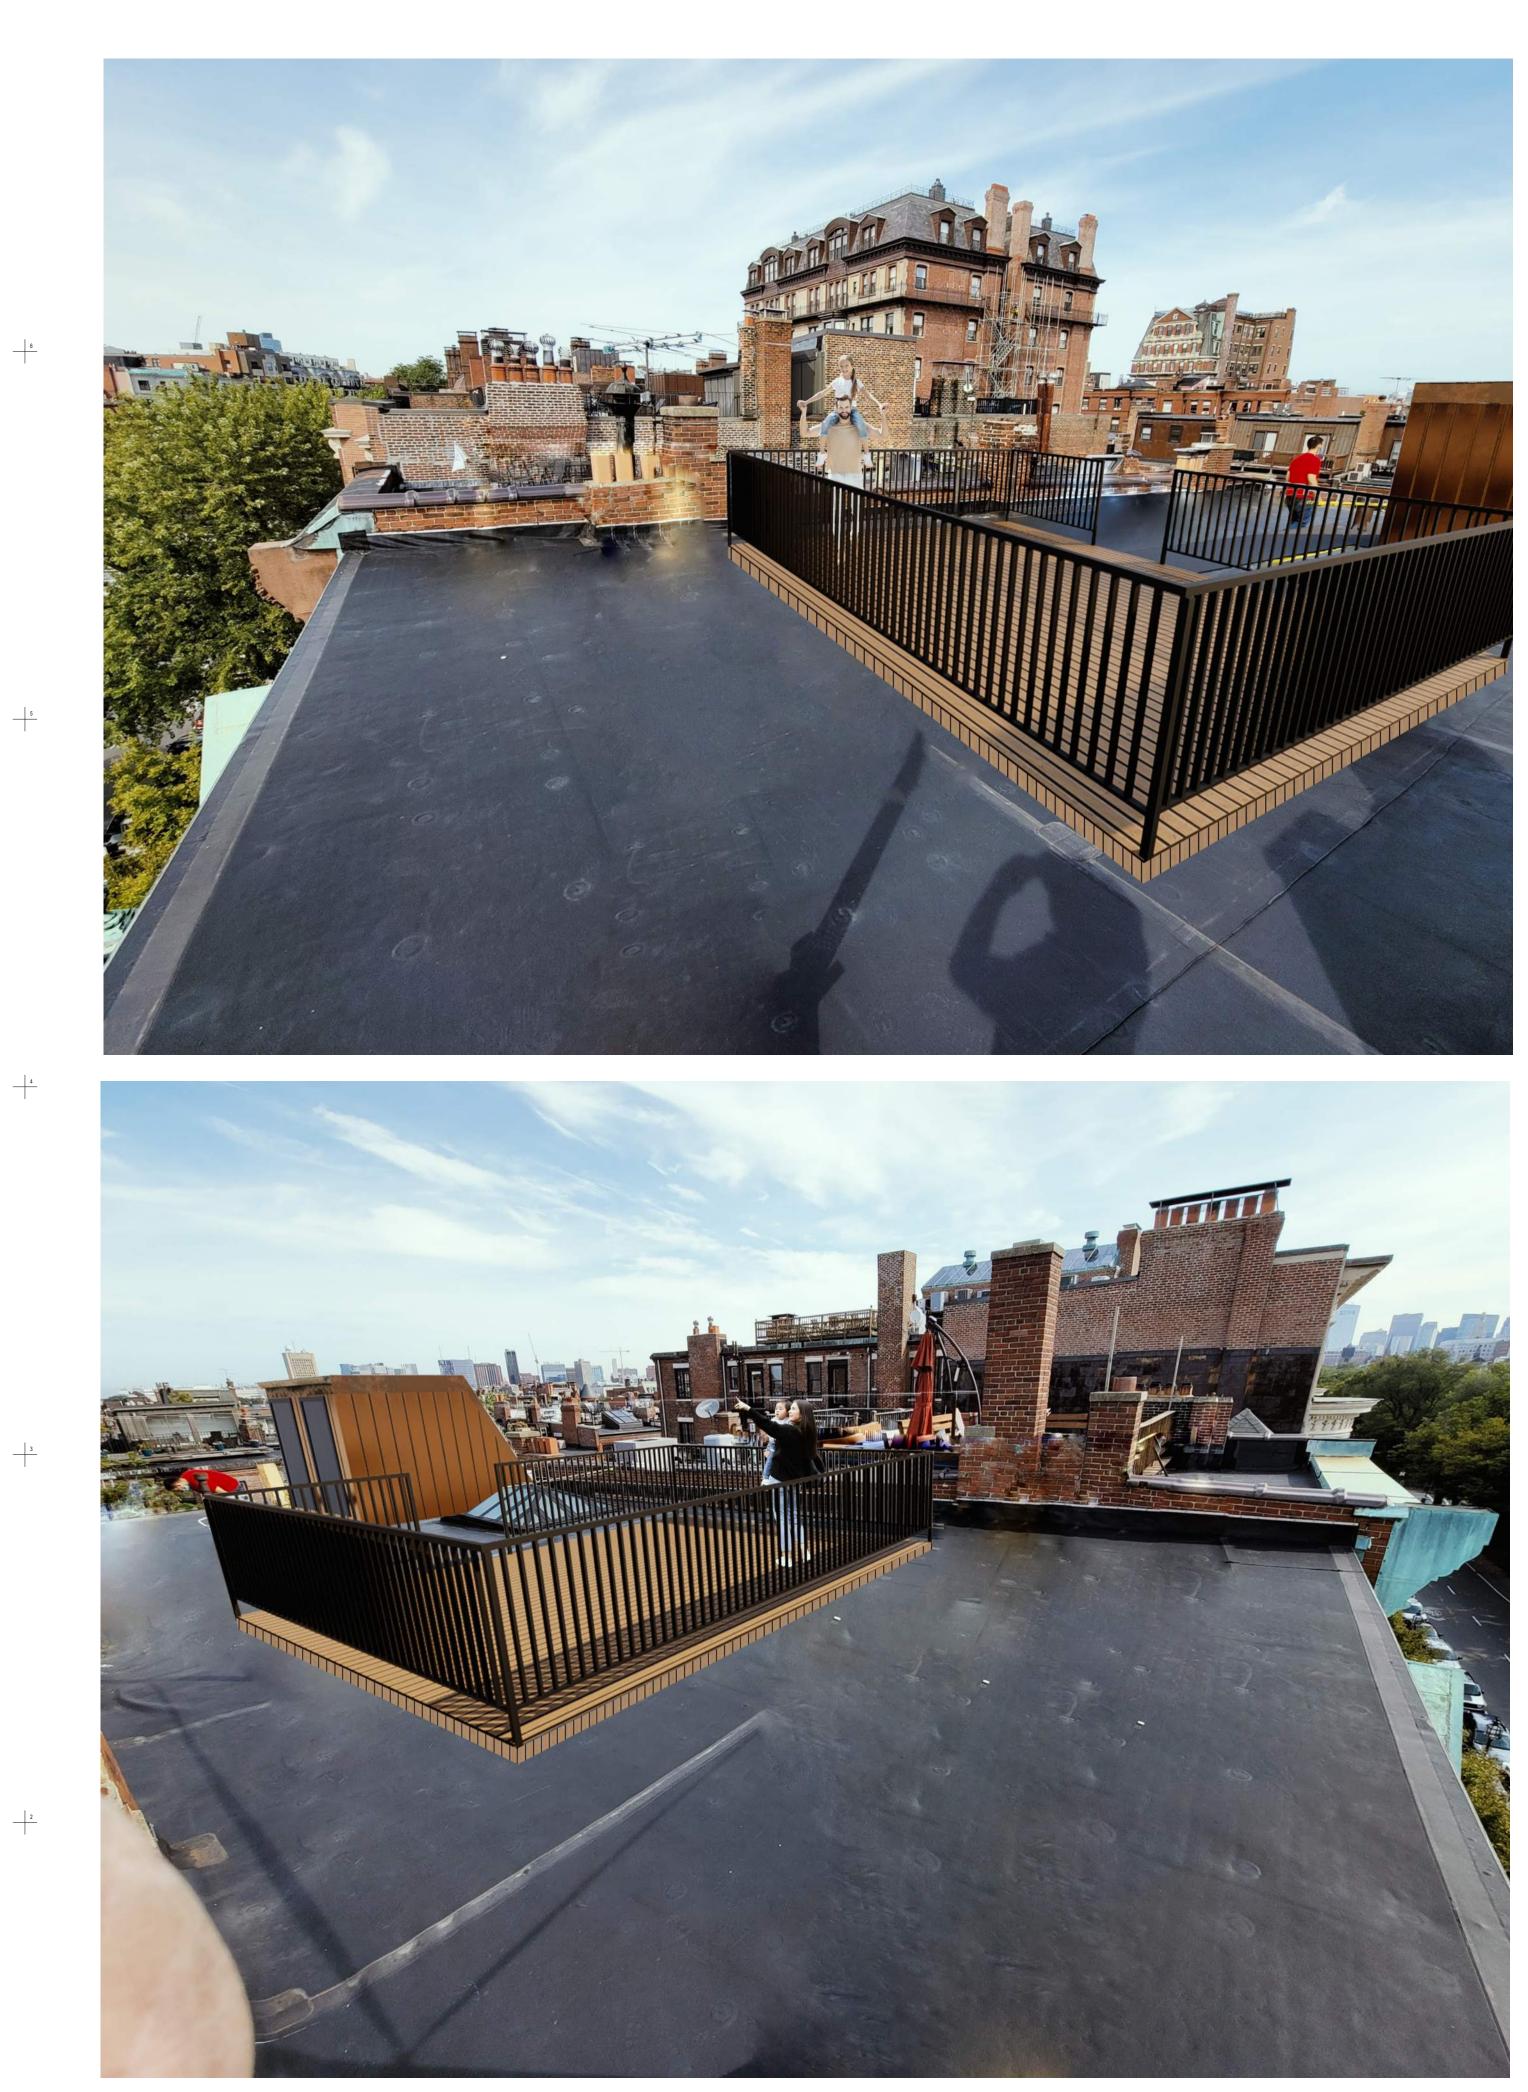

#### Proposed Roof Deck Supporting Mockup Images

Developer: David Garabedian

General Contractor: Ken Sedaghati

## 341 Comm Ave Roof Deck Mockup

Exhibit 4: Deck South View facing Comm Ave

Exhibit 5: Deck North View facing Public Alley

Exhibit 6: Deck South-East View