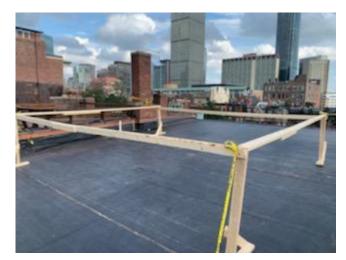

## 341 Comm Ave Roof Deck Mockup

Exhibit 4: Deck South View facing Comm Ave

Exhibit 5: Deck North View facing Public Alley

Exhibit 6: Deck South-East View