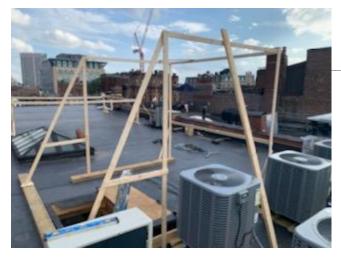

## 341 Comm Ave Roof Deck Mockup

Exhibit 4: Deck South View facing Comm Ave

Exhibit 5: Deck North View facing Public Alley

Exhibit 6: Deck South-East View