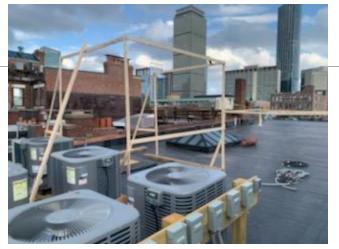

#### Proposed Roof Deck Supporting Mockup Images

Developer: David Garabedian

General Contractor: Ken Sedaghati

## 341 Comm Ave Roof Deck Mockup

Exhibit 4: Deck South View facing Comm Ave

Exhibit 5: Deck North View facing Public Alley

Exhibit 6: Deck South-East View