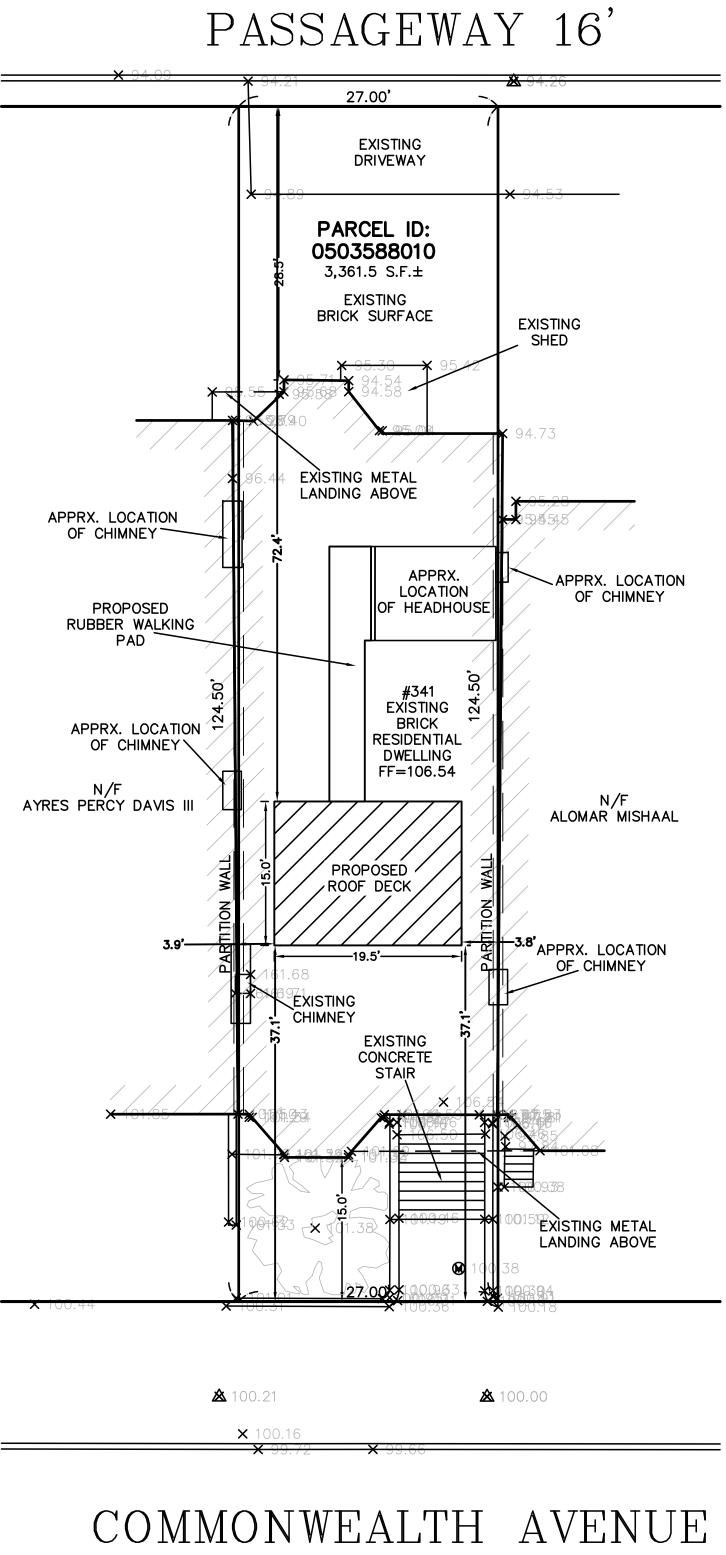

8. THE ELEVATIONS SHOWN ARE ON AN ASSUMED DATUM.

7. NO RESPONSIBILITY IS TAKEN FOR ZONING TABLE AS PETER NOLAN & ASSOCIATES LLC ARE NOT ZONING EXPERTS. TABLE IS TAKEN FROM TABLE PROVIDED BY LOCAL ZONING ORDINANCE. CLIENT AND/OR ARCHITECT TO VERIFY THE ACCURACY OF ZONING ANALYSIS.

6. FIRST FLOOR ELEVATIONS ARE TAKEN AT THRESHOLD.

USES OF THE LAND; HOWEVER THIS NOT CONSTITUTE A GUARANTEE THAT NO SUCH EASEMENTS EXIST.

5. THIS PLAN DOES NOT SHOW ANY UNRECORDED OR UNWRITTEN EASEMENTS WHICH MAY EXIST. A REASONABLE AND DILIGENT ATTEMPT HAS BEEN MADE TO OBSERVE ANY APPARENT

4. I CERTIFY THAT THE DWELLING SHOWN IS NOT LOCATED WITHIN A SPECIAL FLOOD HAZARD ZONE. IT IS LOCATED IN ZONE X, ON FLOOD HAZARD BOUNDARY MAP NUMBER 25025C0077J, PANEL NUMBER 0077J, COMMUNITY NUMBER: 250286, DATED 03/16/2016.

3. THIS PLAN IS NOT INTENDED TO BE RECORDED.

2. DEED REFERENCE: BOOK 61920, PAGE 319 SUFFOLK REGISTRY OF DEEDS.

NOTES:

1. INFORMATION SHOWN ON THIS PLAN IS THE RESULT OF A FIELD SURVEY PERFORMED BY PETER NOLAN & ASSOCIATES LLC AS OF 7/6/2021.