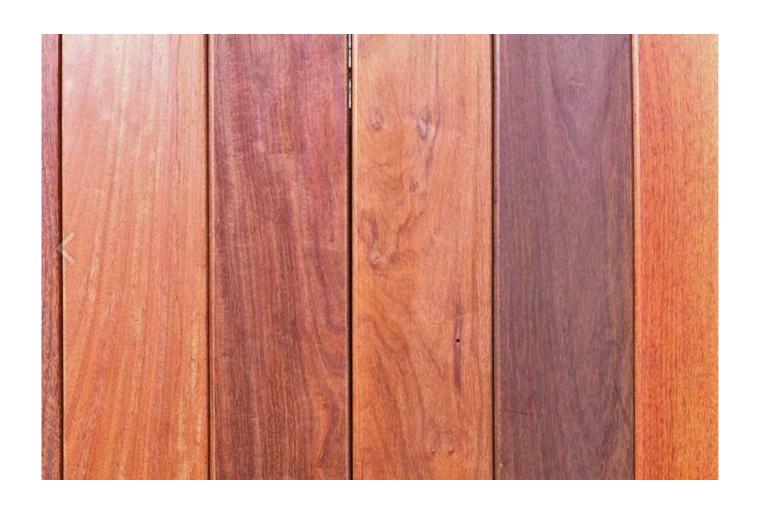

#### **BLACK PAINTED** STEEL GUARDRAIL

В

**STANDING SEAM COPPER** SIDING/ROOFING (AGES

SUSTAINABLY HARVESTED MAHOGANY **DECKING WITH HIDDEN** FASTENER

GREEN)

6 ARCHITECT

DESIGN TEAM CONSULTANT(S)

APPROVALS