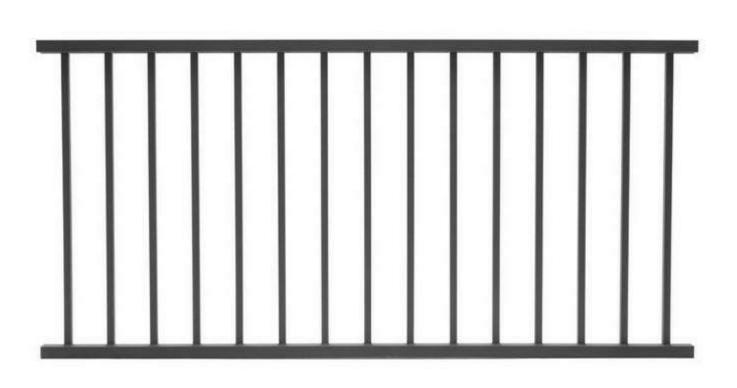

#### **BLACK PAINTED** STEEL GUARDRAIL

В

**STANDING SEAM COPPER** SIDING/ROOFING (AGES

SUSTAINABLY HARVESTED MAHOGANY **DECKING WITH HIDDEN** FASTENER

GREEN)

6 ARCHITECT

DESIGN TEAM CONSULTANT(S)

APPROVALS