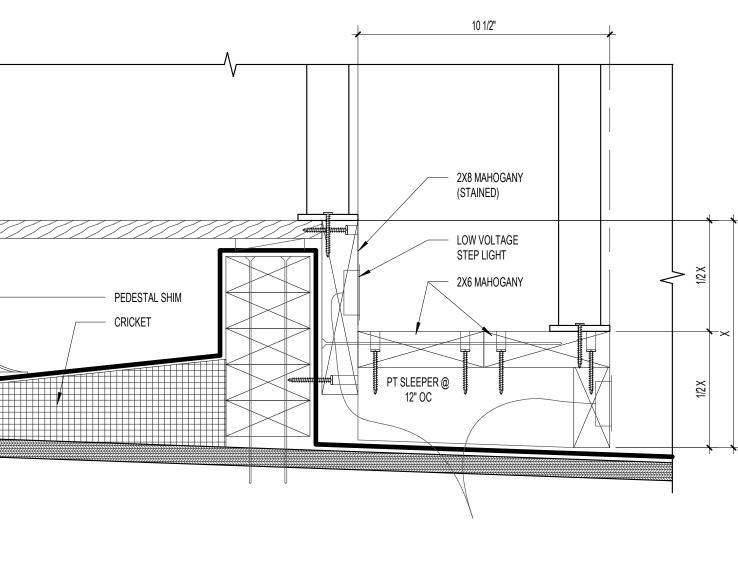

#### **BLACK PAINTED** STEEL GUARDRAIL

В

**STANDING SEAM COPPER** SIDING/ROOFING (AGES

SUSTAINABLY HARVESTED MAHOGANY **DECKING WITH HIDDEN** FASTENER

GREEN)

6 ARCHITECT

DESIGN TEAM CONSULTANT(S)

APPROVALS