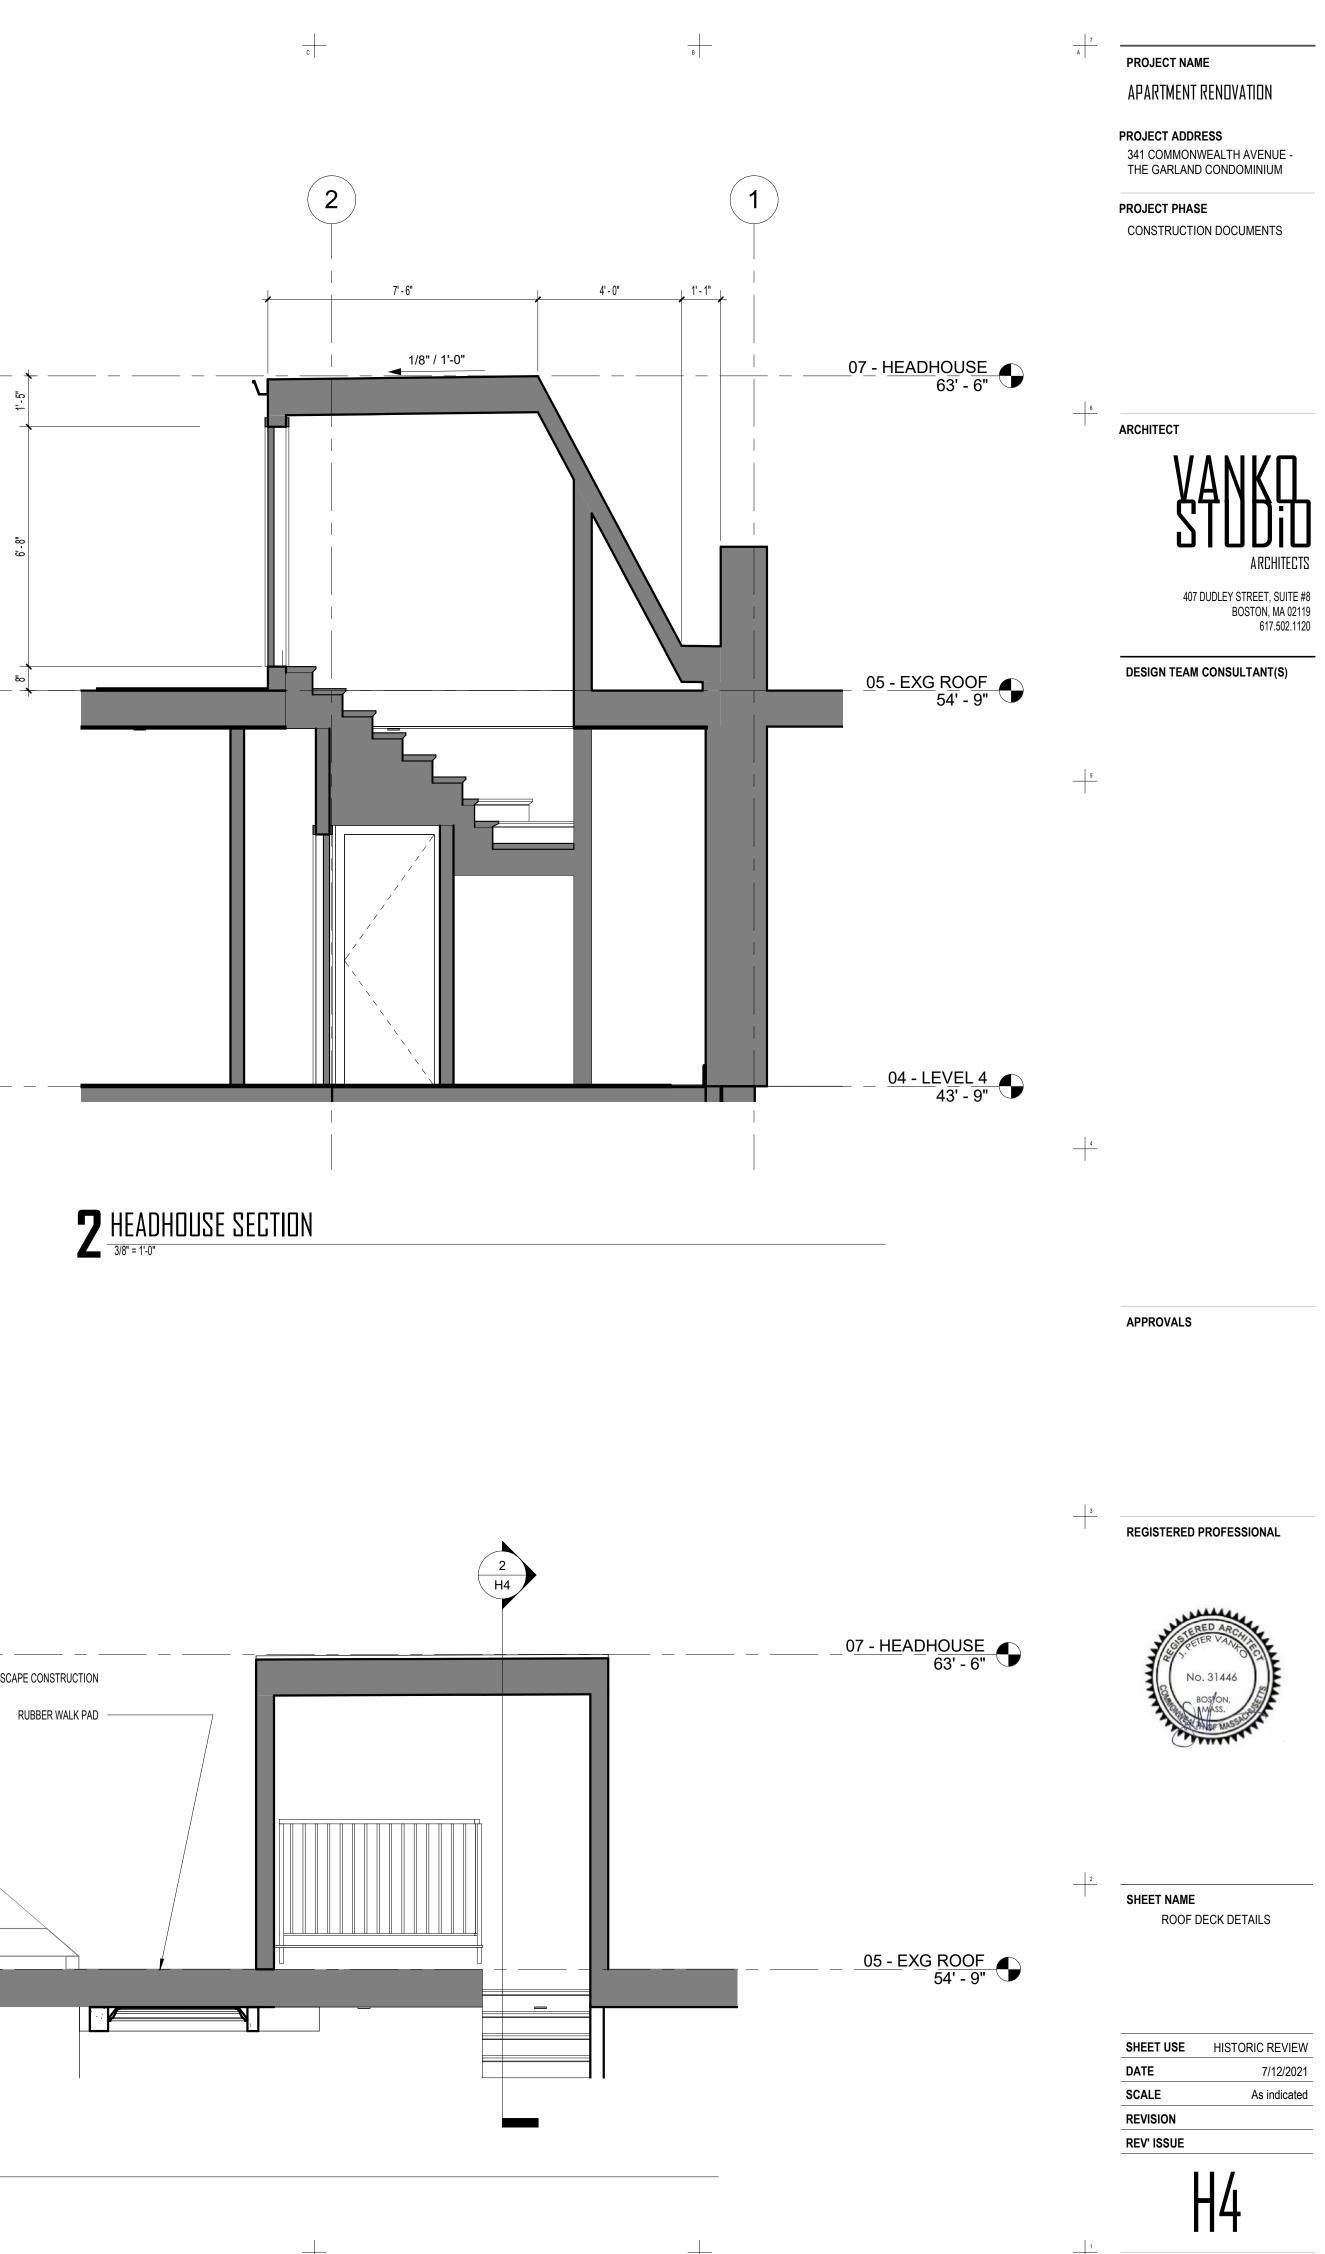

SHEET NAME ROOF DECK OVERVIEW

SHEET USE DATE SCALE REVISION REV' ISSUE

H1

7/12/2021

(PUBLIC WAY)

| SCALE<br>1"=10'                             |                                                                                                                                                                                                                           |      |          |    | TH OF MASS            |
|---------------------------------------------|---------------------------------------------------------------------------------------------------------------------------------------------------------------------------------------------------------------------------|------|----------|----|-----------------------|
| DATE<br>7/12/2021                           | REV                                                                                                                                                                                                                       | DATE | REVISION | BY | PETER<br>J.<br>NOI AN |
| SHEET<br>1<br>PLAN NO.<br>1 OF 1<br>CLIENT: | 341 COMMONWEALTH AVENUE<br>BOSTON<br>MASSACHUSETTS                                                                                                                                                                        |      |          |    | CHIEFT NO             |
| DRAWN BY                                    | PROPOSED PLOT PLAN                                                                                                                                                                                                        |      |          |    | SHEET NO.             |
| CHKD BY<br>ES<br>APPD BY<br>PJN             | PETER NOLAN & ASSOCIATES LLC<br>LAND SURVEYORS/CIVIL ENGINEERING CONSULTANTS<br>697 CAMBRIDGE STREET, SUITE 103 BRIGHTON WA 02135<br>PHONE: 857 891 7478/617 782 1533 FAX: 617 202 5691<br>EMAIL: pnolan@pnasurveyors.com |      |          |    |                       |