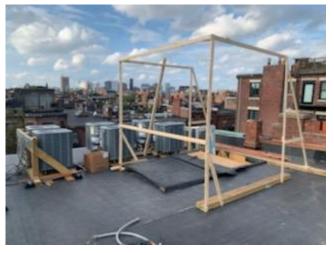

#### Proposed Roof Deck Supporting Mockup Images

Developer: David Garabedian

General Contractor: Ken Sedaghati

## 341 Comm Ave Roof Deck Mockup

Exhibit 4: Deck South View facing Comm Ave

Exhibit 5: Deck North View facing Public Alley

Exhibit 6: Deck South-East View