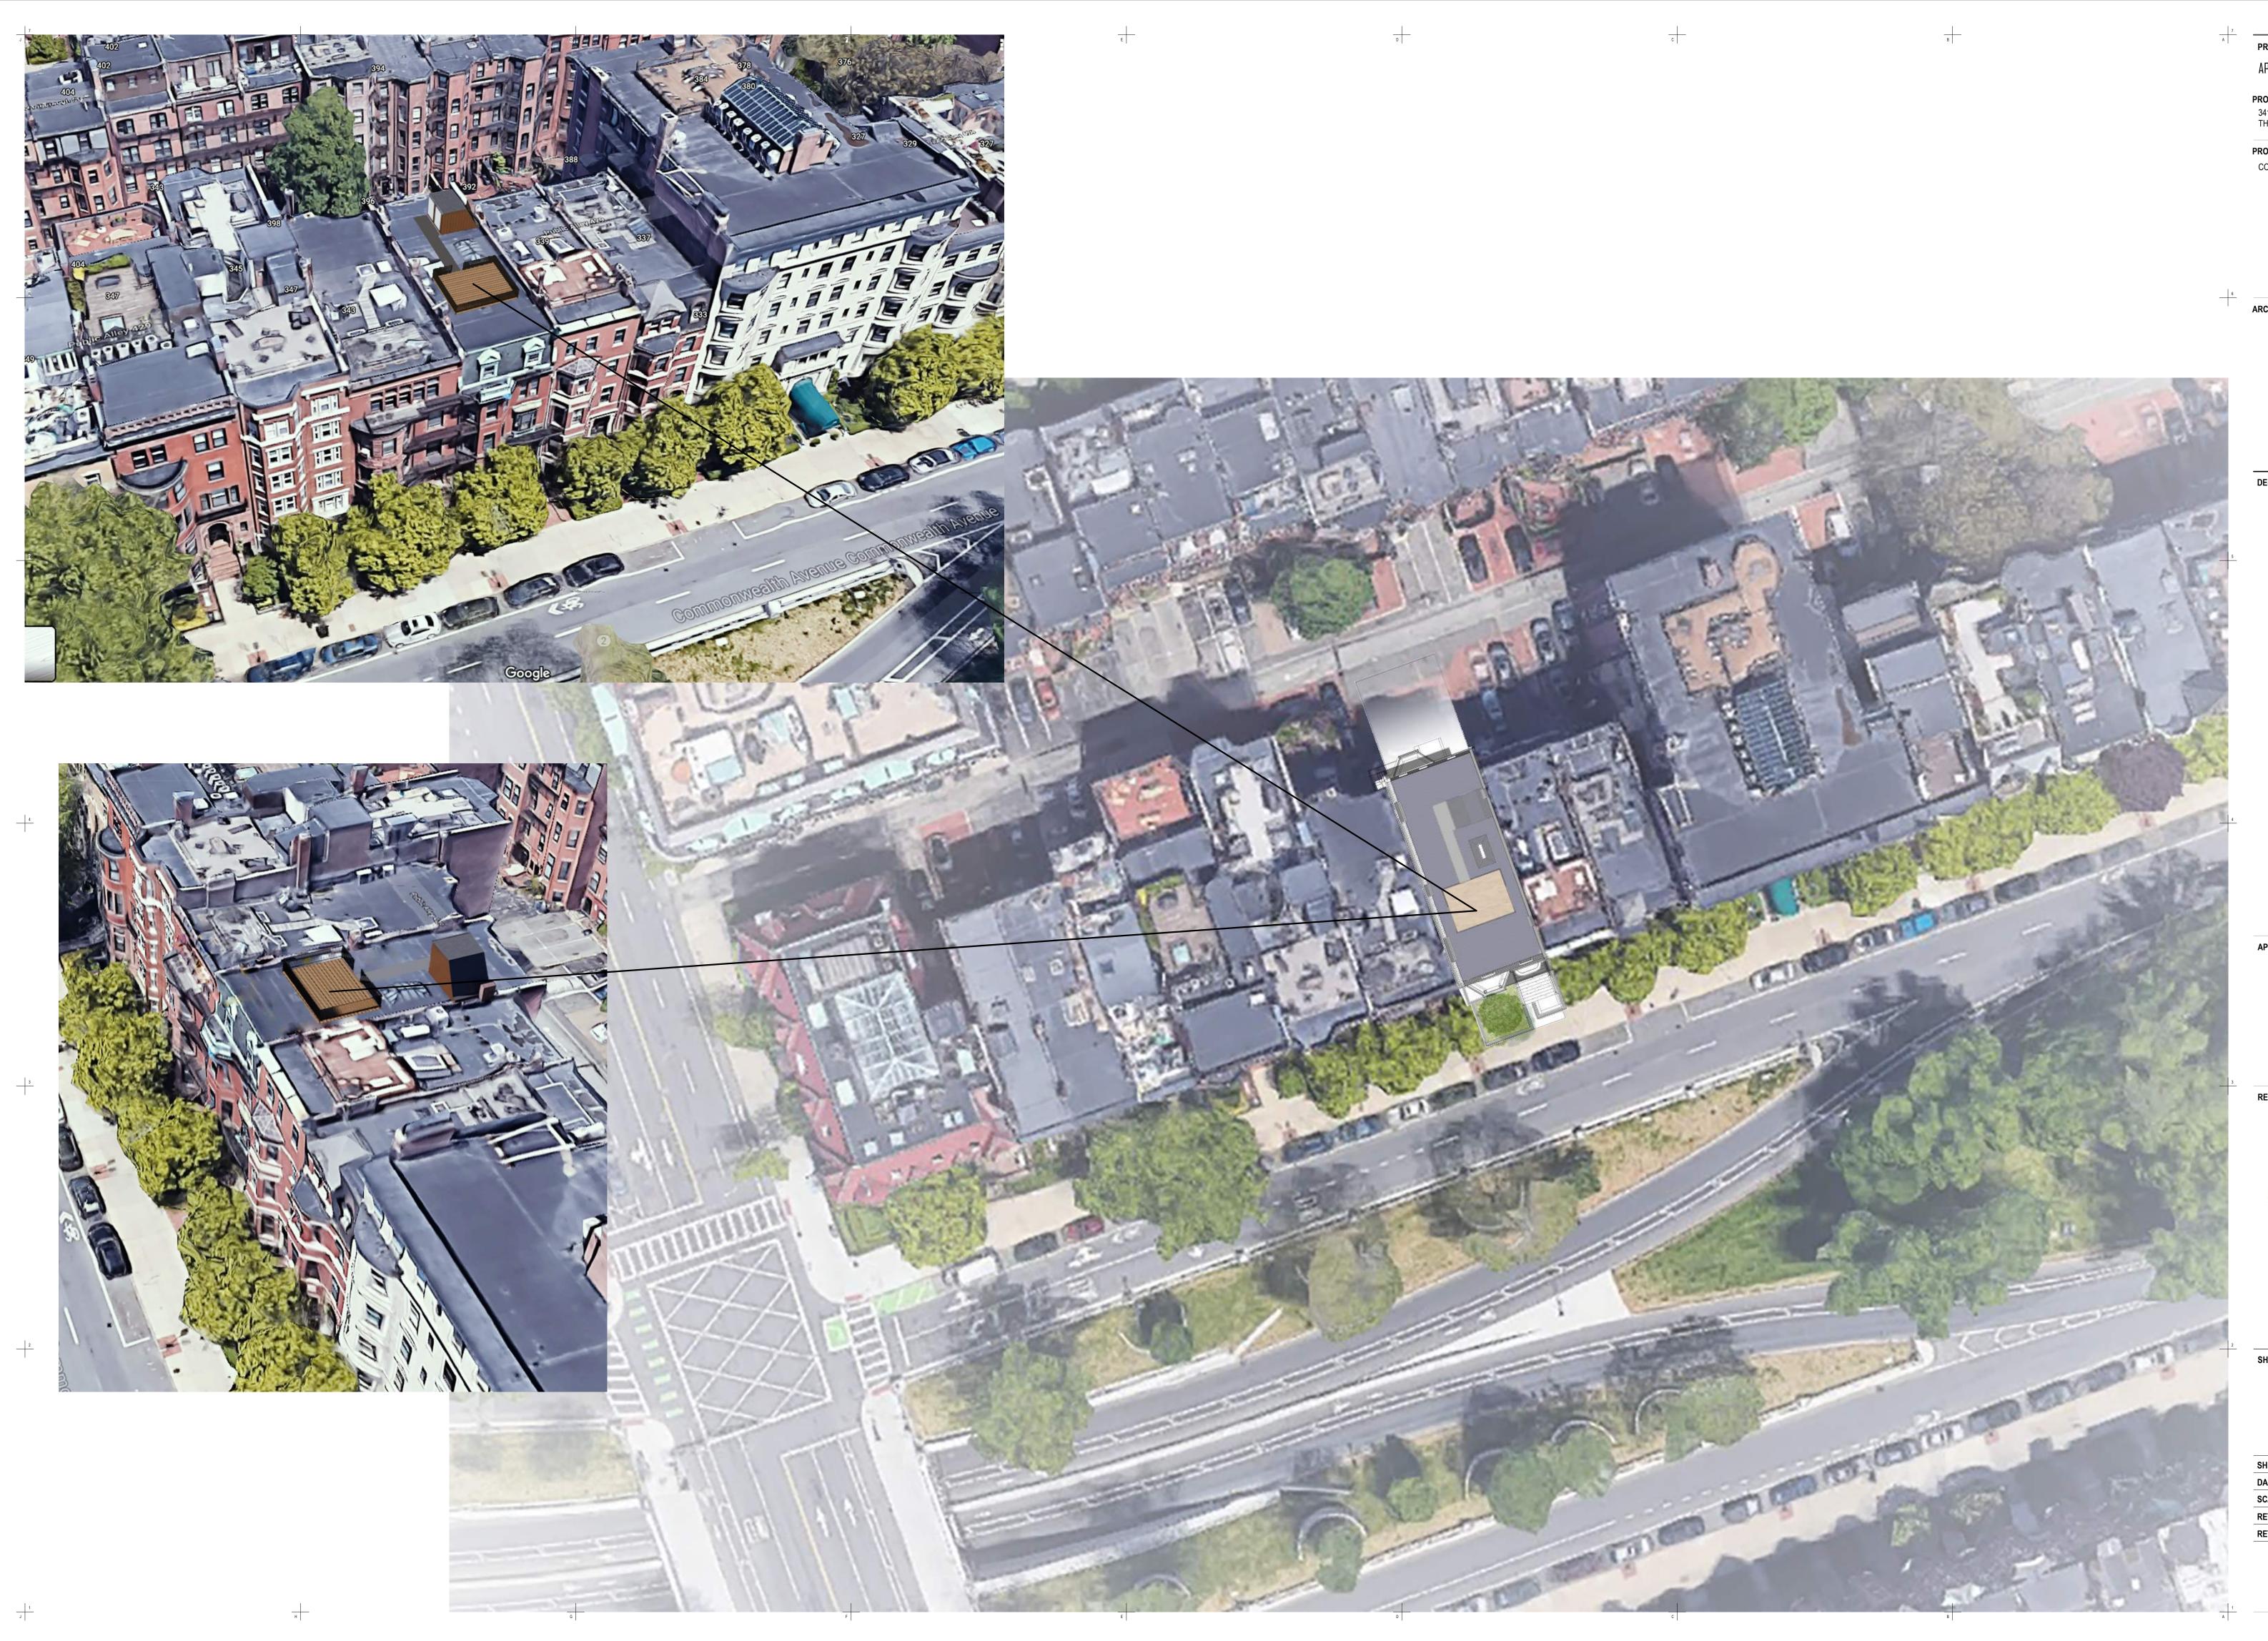

## 341 Comm Ave Roof Deck Street Views

Exhibit 1: Front of Building Sidewalk view

Exhibit 2: Directly Across the Street

Exhibit 3: View from Across the Street

## 341 Comm Ave Roof Deck Mockup

Exhibit 4: Deck South View facing Comm Ave

Exhibit 5: Deck North View facing Public Alley

Exhibit 6: Deck South-East View