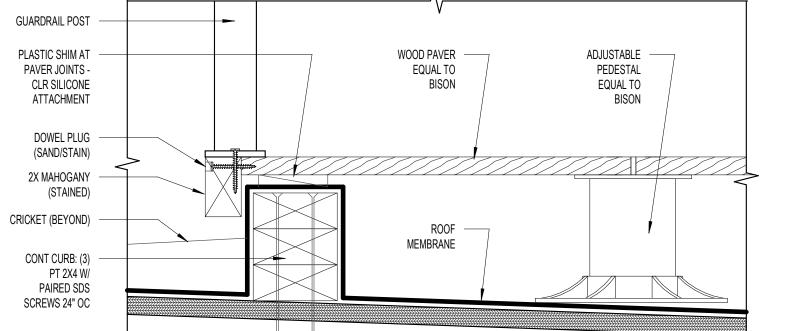

E RECORDED.

2. DEED REFERENCE: BOOK 61920, PAGE 319 SUFFOLK REGISTRY OF DEEDS.

NOTES:

1. INFORMATION SHOWN ON THIS PLAN IS THE RESULT OF A FIELD SURVEY PERFORMED BY PETER NOLAN & ASSOCIATES LLC AS OF 7/6/2021.







н

G



F

·\_\_\_\_\_\_ \_\_\_\_\_



G

G

н

\_\_\_\_\_7

E

# MATERIAL SAMPLES

D









PROJECT NAME

APARTMENT RENOVATION

PROJECT ADDRESS 341 COMMONWEALTH AVENUE -THE GARLAND CONDOMINIUM

PROJECT PHASE CONSTRUCTION DOCUMENTS



c

#### **BLACK PAINTED** STEEL GUARDRAIL

В

**STANDING SEAM COPPER** SIDING/ROOFING (AGES

SUSTAINABLY HARVESTED MAHOGANY **DECKING WITH HIDDEN** FASTENER

GREEN)

6 ARCHITECT



DESIGN TEAM CONSULTANT(S)

APPROVALS

REGISTERED PROFESSIONAL



SHEET NAME ROOF DECK RENDERINGS

SHEET USE DATE SCALE REVISION **REV' ISSUE** 

H2

7/12/2021











### 341 Commonwealth Ave

#### Proposed Roof Deck Supporting Mockup Images



Developer: David Garabedian

General Contractor: Ken Sedaghati



## 341 Comm Ave Roof Deck Street Views



Exhibit 1: Front of Building Sidewalk view

Exhibit 2: Directly Across the Street

Exhibit 3: View from Across the Street

## 341 Comm Ave Roof Deck Mockup



Exhibit 4: Deck South View facing Comm Ave



Exhibit 5: Deck North View facing Public Alley



Exhibit 6: Deck South-East View

### 341 Comm Ave Head House Access



Exhibit 7: Headhouse South Facing



Exhibit 8: Headhouse South-East Facing



Exhibit 8: Headhouse West Facing



Exhibit 9: Headhouse North Facing



Exhibit 10: Headhouse North facing