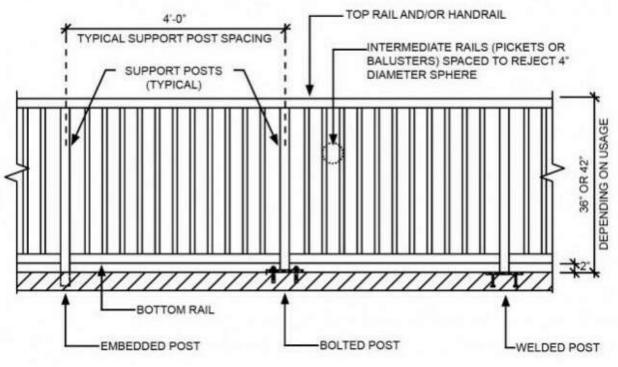

AND; HOWEVER THIS NOT CONSTITUTE A GUARANTEE THAT NO SUCH EASEMENTS EXIST.

5. THIS PLAN DOES NOT SHOW ANY UNRECORDED OR UNWRITTEN EASEMENTS WHICH MAY EXIST. A REASONABLE AND DILIGENT ATTEMPT HAS BEEN MADE TO OBSERVE ANY APPARENT

4. I CERTIFY THAT THE DWELLING SHOWN IS NOT LOCATED WITHIN A SPECIAL FLOOD HAZARD ZONE. IT IS LOCATED IN ZONE X, ON FLOOD HAZARD BOUNDARY MAP NUMBER 25025C0077J, PANEL NUMBER 0077J, COMMUNITY NUMBER: 250286, DATED 03/16/2016.

3. THIS PLAN IS NOT INTENDED TO BE RECORDED.

2. DEED REFERENCE: BOOK 61920, PAGE 319 SUFFOLK REGISTRY OF DEEDS.

NOTES:

1. INFORMATION SHOWN ON THIS PLAN IS THE RESULT OF A FIELD SURVEY PERFORMED BY PETER NOLAN & ASSOCIATES LLC AS OF 7/6/2021.







н

G



F

·\_\_\_\_\_\_ \_\_\_\_\_



G

G

н

\_\_\_\_\_7

E

# MATERIAL SAMPLES

D









PROJECT NAME

APARTMENT RENOVATION

PROJECT ADDRESS 341 COMMONWEALTH AVENUE -THE GARLAND CONDOMINIUM

PROJECT PHASE CONSTRUCTION DOCUMENTS



c

#### **BLACK PAINTED** STEEL GUARDRAIL

В

**STANDING SEAM COPPER** SIDING/ROOFING (AGES

SUSTAINABLY HARVESTED MAHOGANY **DECKING WITH HIDDEN** FASTENER

GREEN)

6 ARCHITECT



DESIGN TEAM CONSULTANT(S)

APPROVALS

REGISTERED PROFESSIONAL



SHEET NAME ROOF DECK RENDERINGS

SHEET USE DATE SCALE REVISION **REV' ISSUE** 

H2

7/12/2021











### 341 Commonwealth Ave

#### Proposed Roof Deck Supporting Mockup Images



Developer: David Garabedian

General Contractor: Ken Sedaghati



## 341 Comm Ave Roof Deck Street Views



Exhibit 1: Front of Building Sidewalk view

Exhibit 2: Directly Across the Street

Exhibit 3: View from Across the