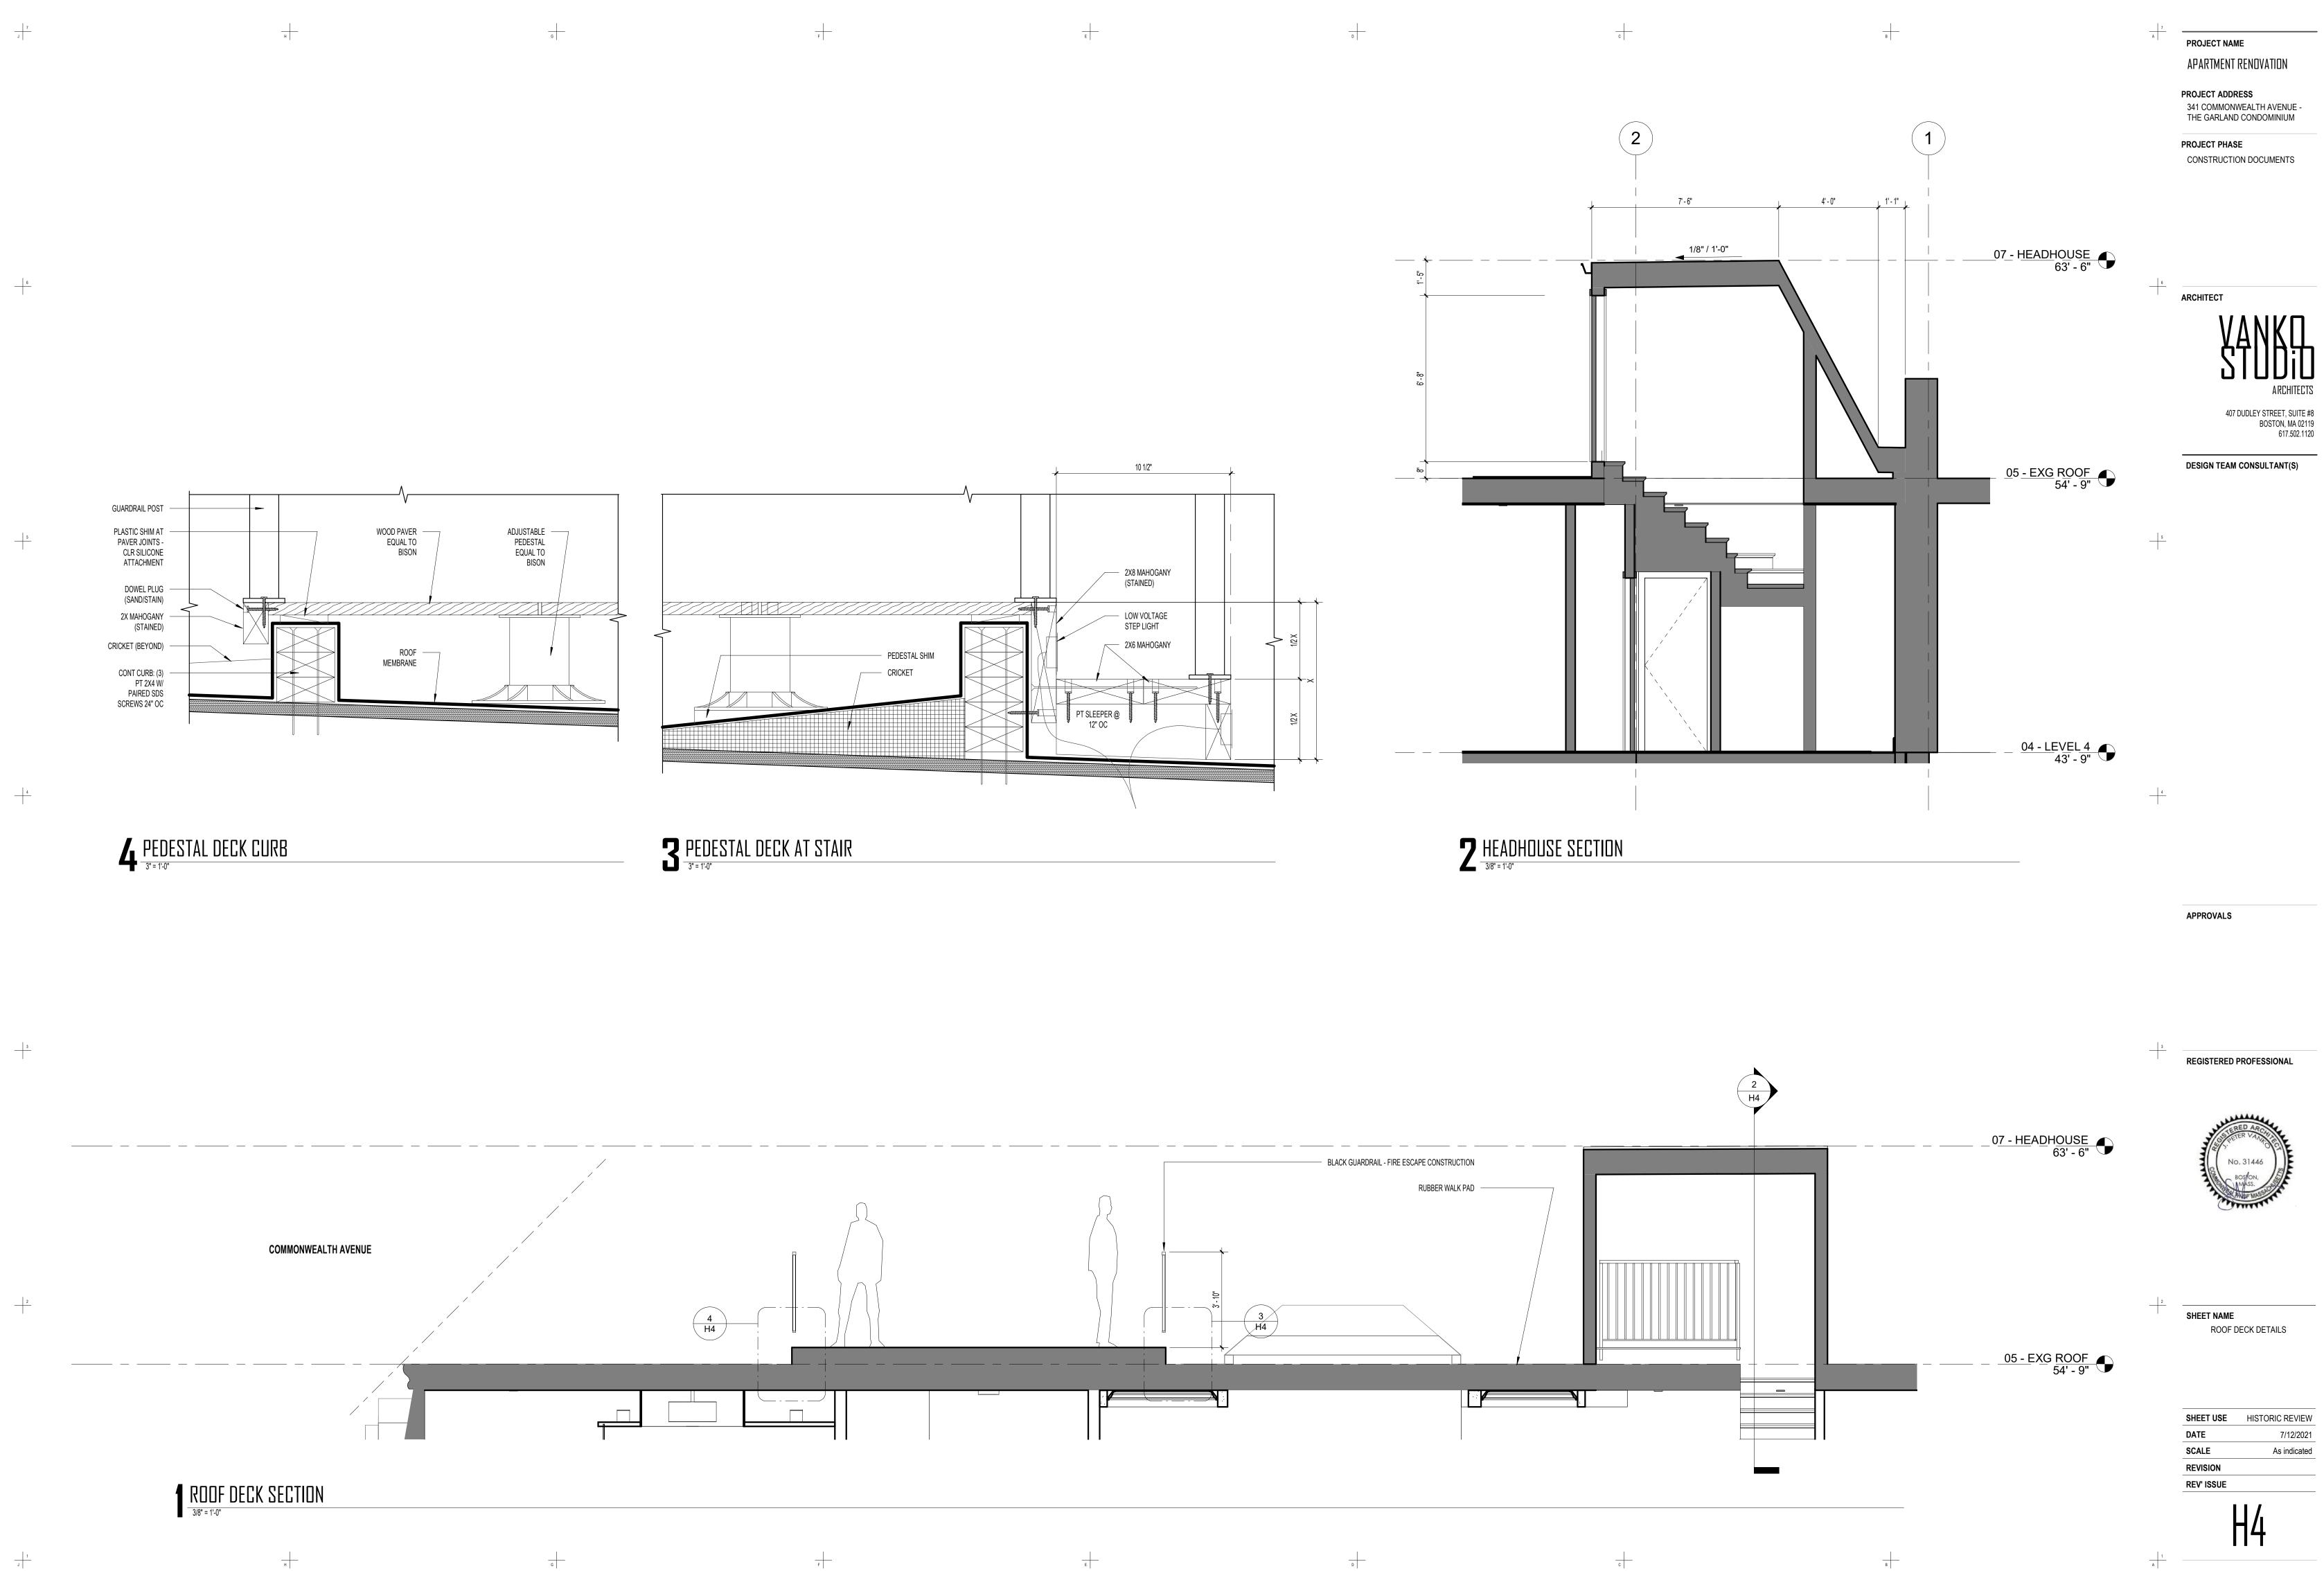

#### PROJECT NAME

APARTMENT RENOVATION

PROJECT ADDRESS 341 COMMONWEALTH AVENUE -THE GARLAND CONDOMINIUM

PROJECT PHASE CONSTRUCTION DOCUMENTS

ARCHITECT

DESIGN TEAM CONSULTANT(S)

APPROVALS

REGISTERED PROFESSIONAL

SHEET NAME ROOF DECK OVERVIEW

SHEET USE DATE SCALE REVISION REV' ISSUE

H1

7/12/2021

(PUBLIC WAY)

| SCALE<br>1"=10'                             |                                                                                                                                                                                                                           |      |          |    | TH OF MASS            |
|---------------------------------------------|---------------------------------------------------------------------------------------------------------------------------------------------------------------------------------------------------------------------------|------|----------|----|-----------------------|
| DATE<br>7/12/2021                           | REV                                                                                                                                                                                                                       | DATE | REVISION | BY | PETER<br>J.<br>NOI AN |
| SHEET<br>1<br>PLAN NO.<br>1 OF 1<br>CLIENT: | 341 COMMONWEALTH AVENUE<br>BOSTON<br>MASSACHUSETTS                                                                                                                                                                        |      |          |    | CHIEFT NO             |
| DRAWN BY                                    | PROPOSED PLOT PLAN                                                                                                                                                                                                        |      |          |    | SHEET NO.             |
| CHKD BY<br>ES<br>APPD BY<br>PJN             | PETER NOLAN & ASSOCIATES LLC<br>LAND SURVEYORS/CIVIL ENGINEERING CONSULTANTS<br>697 CAMBRIDGE STREET, SUITE 103 BRIGHTON WA 02135<br>PHONE: 857 891 7478/617 782 1533 FAX: 617 202 5691<br>EMAIL: pnolan@pnasurveyors.com |      |          |    |                       |