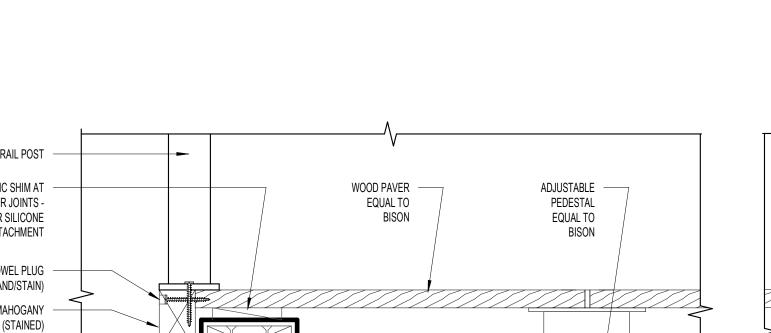

RECORDED.

2. DEED REFERENCE: BOOK 61920, PAGE 319 SUFFOLK REGISTRY OF DEEDS.

NOTES:

1. INFORMATION SHOWN ON THIS PLAN IS THE RESULT OF A FIELD SURVEY PERFORMED BY PETER NOLAN & ASSOCIATES LLC AS OF 7/6/2021.







н

G



F

·\_\_\_\_\_\_ \_\_\_\_\_



G

G

н

\_\_\_\_\_7

E

# MATERIAL SAMPLES

D









PROJECT NAME

APARTMENT RENOVATION

PROJECT ADDRESS 341 COMMONWEALTH AVENUE -THE GARLAND CONDOMINIUM

PROJECT PHASE CONSTRUCTION DOCUMENTS



c

#### **BLACK PAINTED** STEEL GUARDRAIL

В

**STANDING SEAM COPPER** SIDING/ROOFING (AGES

SUSTAINABLY HARVESTED MAHOGANY **DECKING WITH HIDDEN** FASTENER

GREEN)

6 ARCHITECT



DESIGN TEAM CONSULTANT(S)

APPROVALS

REGISTERED PROFESSIONAL



SHEET NAME ROOF DECK RENDERINGS

SHEET USE DATE SCALE REVISION **REV' ISSUE** 

H2

7/12/2021











### 341 Commonwealth Ave

#### Proposed Roof Deck Supporting Mockup Images



Developer: David Garabedian

General Contractor: Ken Sedaghati



## 341 Comm Ave Roof Deck Street Views



Exhibit 1: Front of Building Sidewalk view

Exhibit 2: Directly Across the Street

Exhibit 3: View from Across the Street

## 341 Comm Ave Roof Deck Mockup



Exhibit 4: Deck South View facing Comm Ave



Exhibit 5: Deck North View facing Public Alley



Exhibit 6: Deck South-East View

### 341 Comm Ave Head House Access



Exhibit 7: Headhouse South Facing



Exhibit 8: Headhouse South-East Facing



Exhibit 8: Headhouse West Facing



Exhibit 9: Headhouse North Facing



Exhibit 10: Headhouse North facing