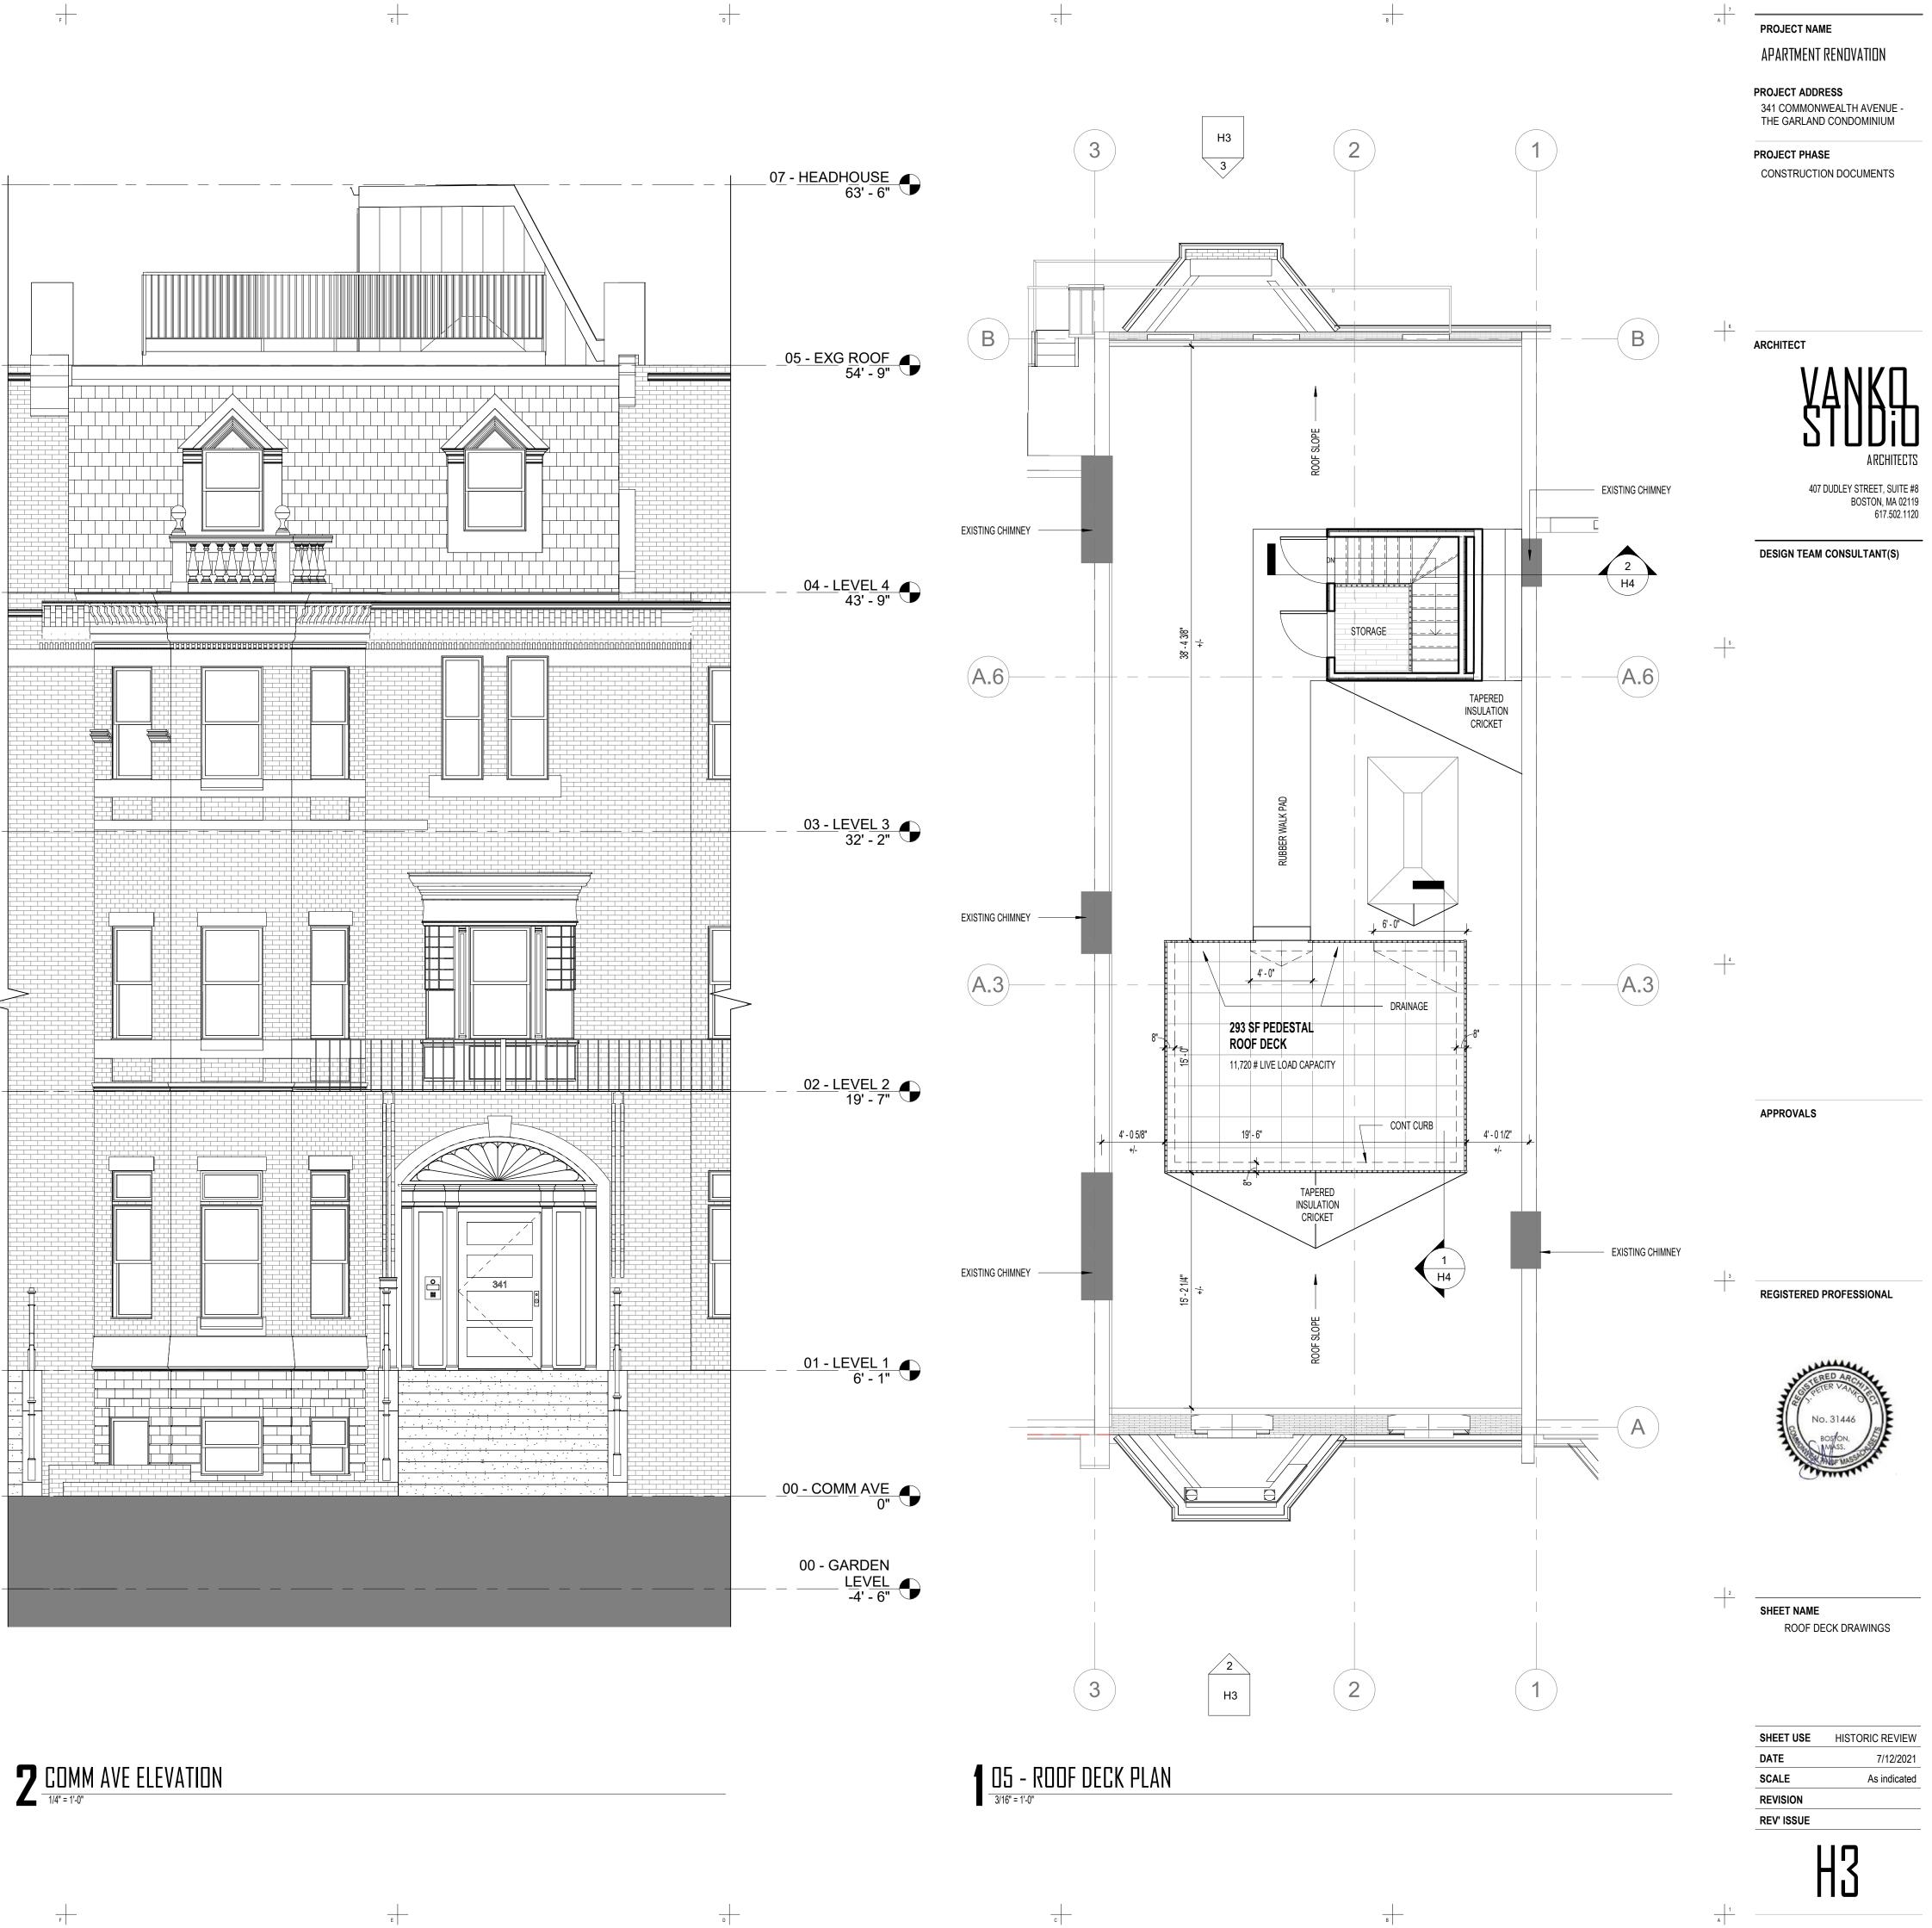

#### PROJECT NAME

APARTMENT RENOVATION

PROJECT ADDRESS 341 COMMONWEALTH AVENUE -THE GARLAND CONDOMINIUM

PROJECT PHASE CONSTRUCTION DOCUMENTS

ARCHITECT

DESIGN TEAM CONSULTANT(S)

APPROVALS

REGISTERED PROFESSIONAL

SHEET NAME ROOF DECK OVERVIEW

SHEET USE DATE SCALE REVISION REV' ISSUE

H1

7/12/2021

(PUBLIC WAY)

| SCALE<br>1"=10'                             |                                                                                                                                                                                                                           |      |          |    | TH OF MASS            |
|---------------------------------------------|---------------------------------------------------------------------------------------------------------------------------------------------------------------------------------------------------------------------------|------|----------|----|-----------------------|
| DATE<br>7/12/2021                           | REV                                                                                                                                                                                                                       | DATE | REVISION | BY | PETER<br>J.<br>NOI AN |
| SHEET<br>1<br>PLAN NO.<br>1 OF 1<br>CLIENT: | 341 COMMONWEALTH AVENUE<br>BOSTON<br>MASSACHUSETTS                                                                                                                                                                        |      |          |    | CHIEFT NO             |
| DRAWN BY                                    | PROPOSED PLOT PLAN                                                                                                                                                                                                        |      |          |    | SHEET NO.             |
| CHKD BY<br>ES<br>APPD BY<br>PJN             | PETER NOLAN & ASSOCIATES LLC<br>LAND SURVEYORS/CIVIL ENGINEERING CONSULTANTS<br>697 CAMBRIDGE STREET, SUITE 103 BRIGHTON WA 02135<br>PHONE: 857 891 7478/617 782 1533 FAX: 617 202 5691<br>EMAIL: pnolan@pnasurveyors.com |      |          |    |                       |