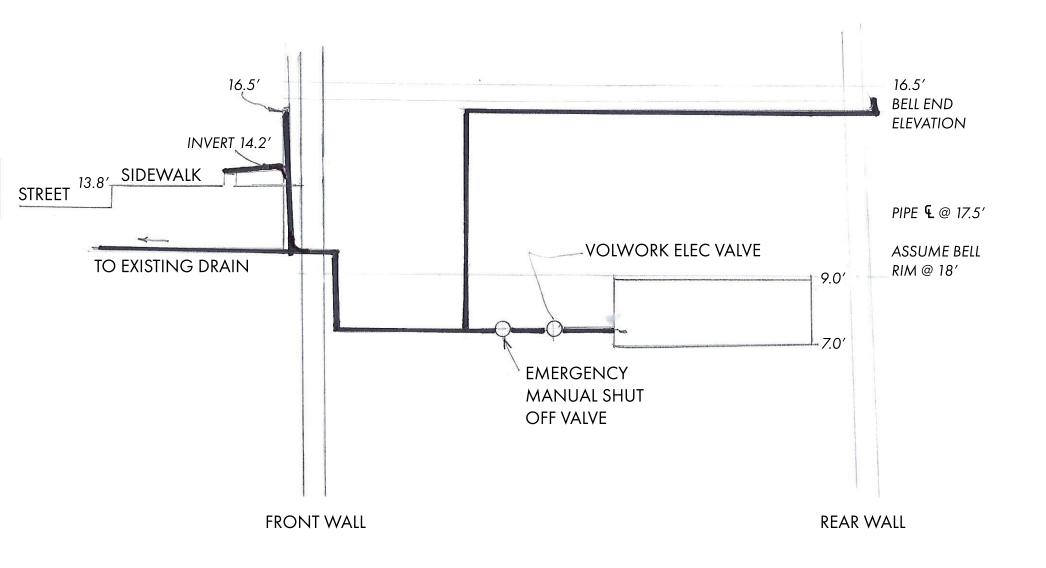

### 3 BOND STREET RECHARGE TANK PIPING

(GC / CIVIL ENGINEER COORDINATION SKETCH)