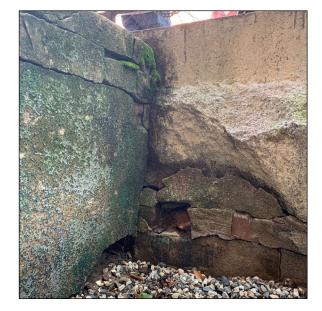

A001

WINDOW WELL EXISTING CONDITIONS IN NEED OF REPAIR / PARGING

58 WINTER STREET BOSTON, MA  $6\,1\,7\,.\,5\,4\,2\,.\,1\,0\,8\,0$ 

**SEPTEMBER 07, 2021** 

# 3 BOND STREET BOSTON, MA

DRAWING NAME:

EXISTING CONDITIONS IMAGERY & SCOPE DESCRIPTION

NOT TO SCALE

HEET NUMBER:

A002

3 BOND VIEWED FROM OPPOSITE SIDE OF STREET

VIOLATION AREA - ZOOMED IN