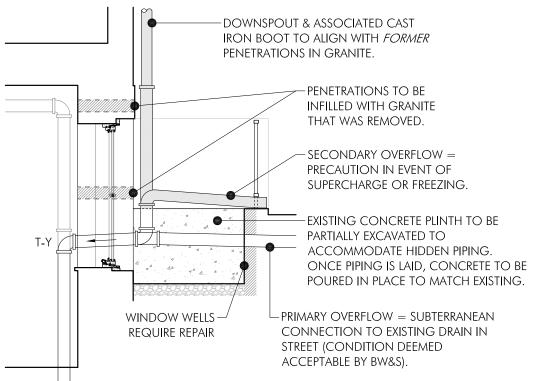

2 ENLARGED FRONT ELEVATION AT WINDOW WELL / DOWNSPOUT & OVERFLOW SCALE: 3/8" = 1'-0"

SECTION / SIDE ELEVATION AT WINDOW WELL / DOWNSPOUT & OVERFLOW SCALE: 3/8" = 1'-0"

HICKOX WILLIAMS ARCHITECTS

58 WINTER STREET BOSTON, MA  $6\,1\,7\,.\,5\,4\,2\,.\,1\,0\,8\,0$ 