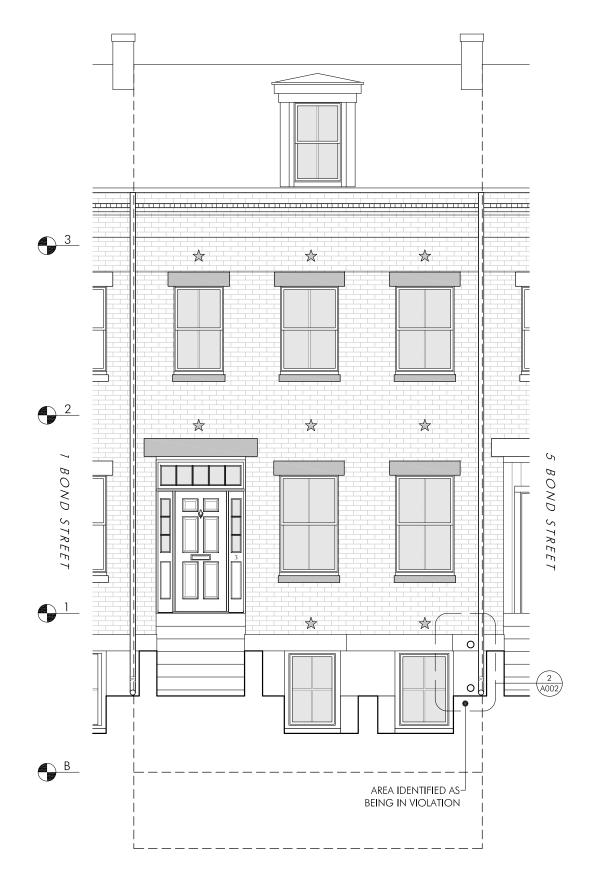

### NOTE: REFER TO A002 FOR "EXISTING CONDITIONS IMAGERY"

EXISTING EXTERIOR ELEVATION - FRONT

SCALE: 3/16" = 1'-0"

EXISTING WINDOW WELLS ASSOCIATED WITH / ADJACENT TO CONCRETE PLINTH [BEING REWORKED TO ACCOMMODATE PIPING] REQUIRE REPAIR. PARGE / POUR-IN-PLACE CONCRETE TO MATCH EXISTING.

2 ENLARGED FRONT ELEVATION AT WINDOW WELL / DOWNSPOUT & OVERFLOW SCALE: 3/8" = 1'-0"

SECTION / SIDE ELEVATION AT WINDOW WELL / DOWNSPOUT & OVERFLOW SCALE: 3/8" = 1'-0"

HICKOX WILLIAMS ARCHITECTS

58 WINTER STREET BOSTON, MA  $6\,1\,7\,.\,5\,4\,2\,.\,1\,0\,8\,0$ 

SEPTEMBER 07, 2021

3 BOND STREET
BOSTON, MA

STAM

DRAWING NAME:

EXISTING & PROPOSED
VIOLATION
RECTIFICATION

SCALE:

AS INDICATED

SHEET NUMBER:

A001

WINDOW WELL EXISTING CONDITIONS IN NEED OF REPAIR / PARGING

58 WINTER STREET BOSTON, MA  $6\,1\,7\,.\,5\,4\,2\,.\,1\,0\,8\,0$ 

**SEPTEMBER 07, 2021** 