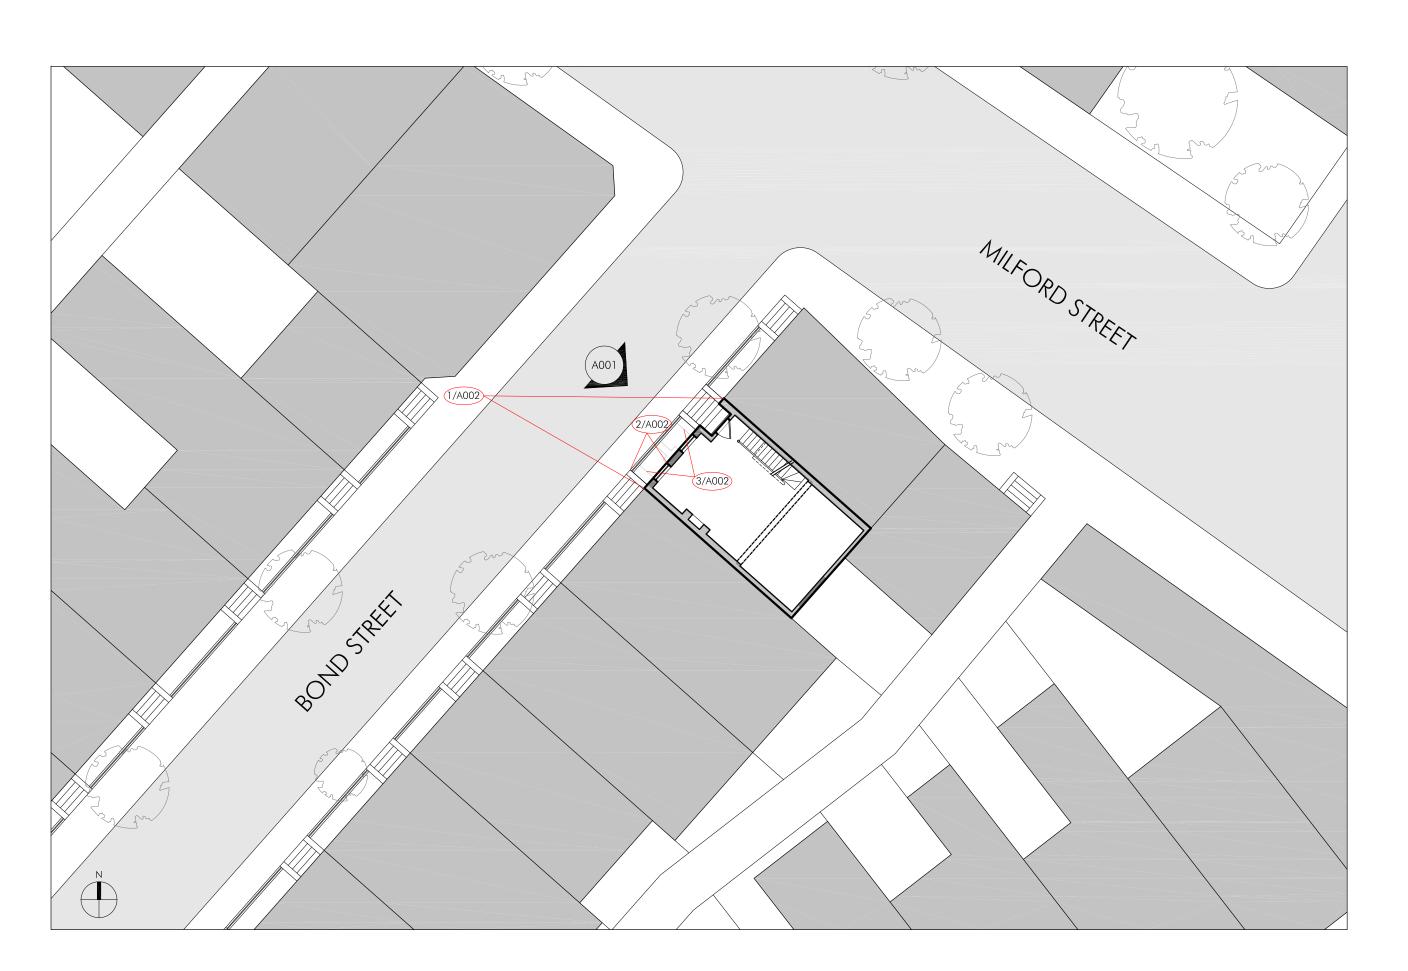

# 3 BOND STREET BOSTON, MA

STAMI

DRA WING NAME:

SITE PLAN

SCALE

1/16" = 1'-0"

SHEET NUMBER:

A000