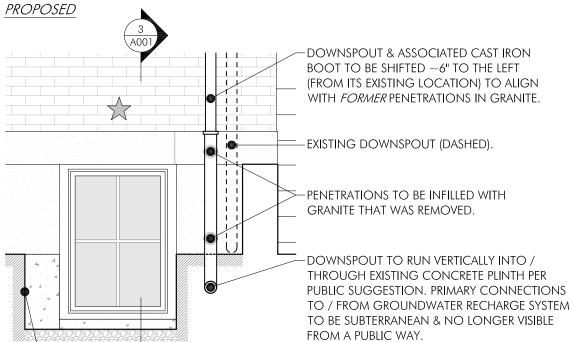

### NOTE: REFER TO A002 FOR "EXISTING CONDITIONS IMAGERY"

EXISTING EXTERIOR ELEVATION - FRONT

SCALE: 3/16" = 1'-0"

EXISTING WINDOW WELLS ASSOCIATED WITH / ADJACENT TO CONCRETE PLINTH [BEING REWORKED TO ACCOMMODATE PIPING] REQUIRE REPAIR. PARGE / POUR-IN-PLACE CONCRETE TO MATCH EXISTING.

2 ENLARGED FRONT ELEVATION AT WINDOW WELL / DOWNSPOUT & OVERFLOW SCALE: 3/8" = 1'-0"

SECTION / SIDE ELEVATION AT WINDOW WELL / DOWNSPOUT & OVERFLOW SCALE: 3/8" = 1'-0"

HICKOX WILLIAMS ARCHITECTS

58 WINTER STREET BOSTON, MA  $6\,1\,7\,.\,5\,4\,2\,.\,1\,0\,8\,0$ 