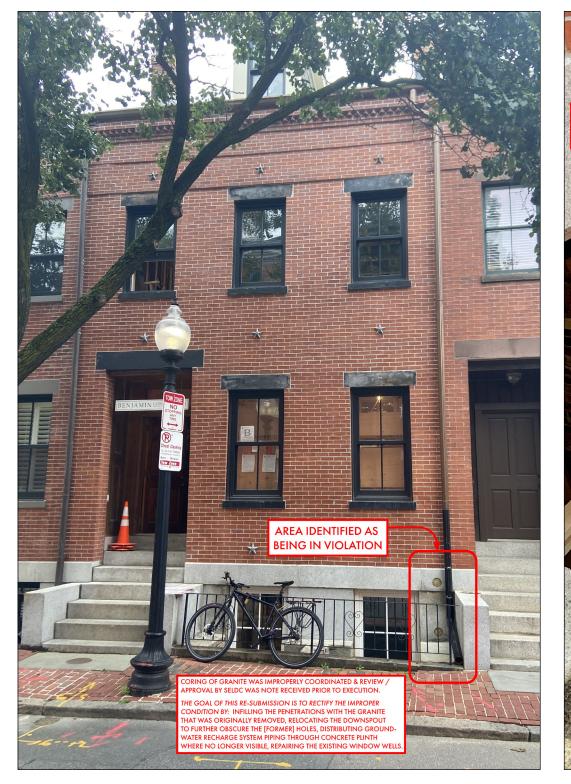

# 3 BOND STREET BOSTON, MA

DRAWING NAME:

EXISTING CONDITIONS IMAGERY & SCOPE DESCRIPTION

NOT TO SCALE

HEET NUMBER:

A002

3 BOND VIEWED FROM OPPOSITE SIDE OF STREET

VIOLATION AREA - ZOOMED IN