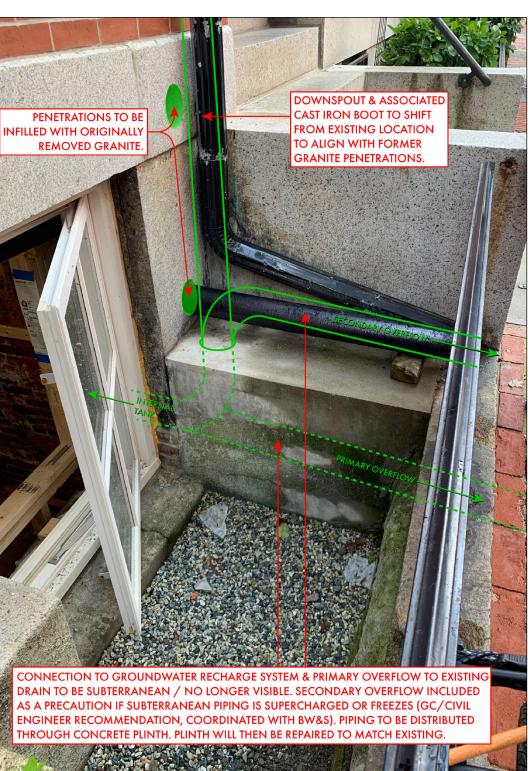

### 3 BOND STREET RECHARGE TANK PIPING

(GC / CIVIL ENGINEER COORDINATION SKETCH)