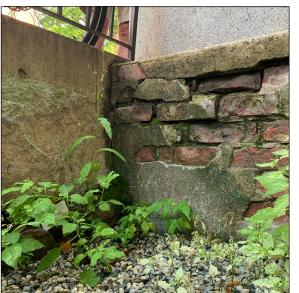

A001

WINDOW WELL EXISTING CONDITIONS IN NEED OF REPAIR / PARGING

58 WINTER STREET BOSTON, MA  $6\,1\,7\,.\,5\,4\,2\,.\,1\,0\,8\,0$ 

**SEPTEMBER 07, 2021** 

# 3 BOND STREET BOSTON, MA

DRAWING NAME:

EXISTING CONDITIONS IMAGERY & SCOPE DESCRIPTION

NOT TO SCALE

HEET NUMBER:

A002

3 BOND VIEWED FROM OPPOSITE SIDE OF STREET

VIOLATION AREA - ZOOMED IN