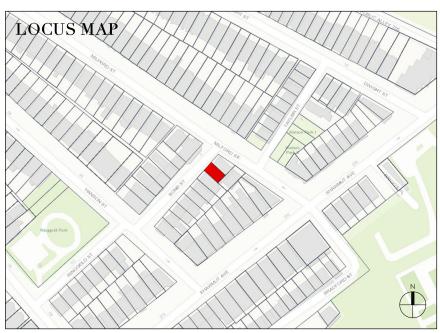

# 3 BOND STREET BOSTON, MA

STAMI

DRA WING NAME:

SITE PLAN

SCALE

1/16" = 1'-0"

SHEET NUMBER:

A000