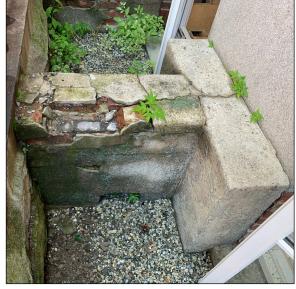

A001

WINDOW WELL EXISTING CONDITIONS IN NEED OF REPAIR / PARGING

58 WINTER STREET BOSTON, MA  $6\,1\,7\,.\,5\,4\,2\,.\,1\,0\,8\,0$ 

**SEPTEMBER 07, 2021** 

# 3 BOND STREET BOSTON, MA

DRAWING NAME:

EXISTING CONDITIONS IMAGERY & SCOPE DESCRIPTION

NOT TO SCALE

HEET NUMBER:

A002

3 BOND VIEWED FROM OPPOSITE SIDE OF STREET

VIOLATION AREA - ZOOMED IN