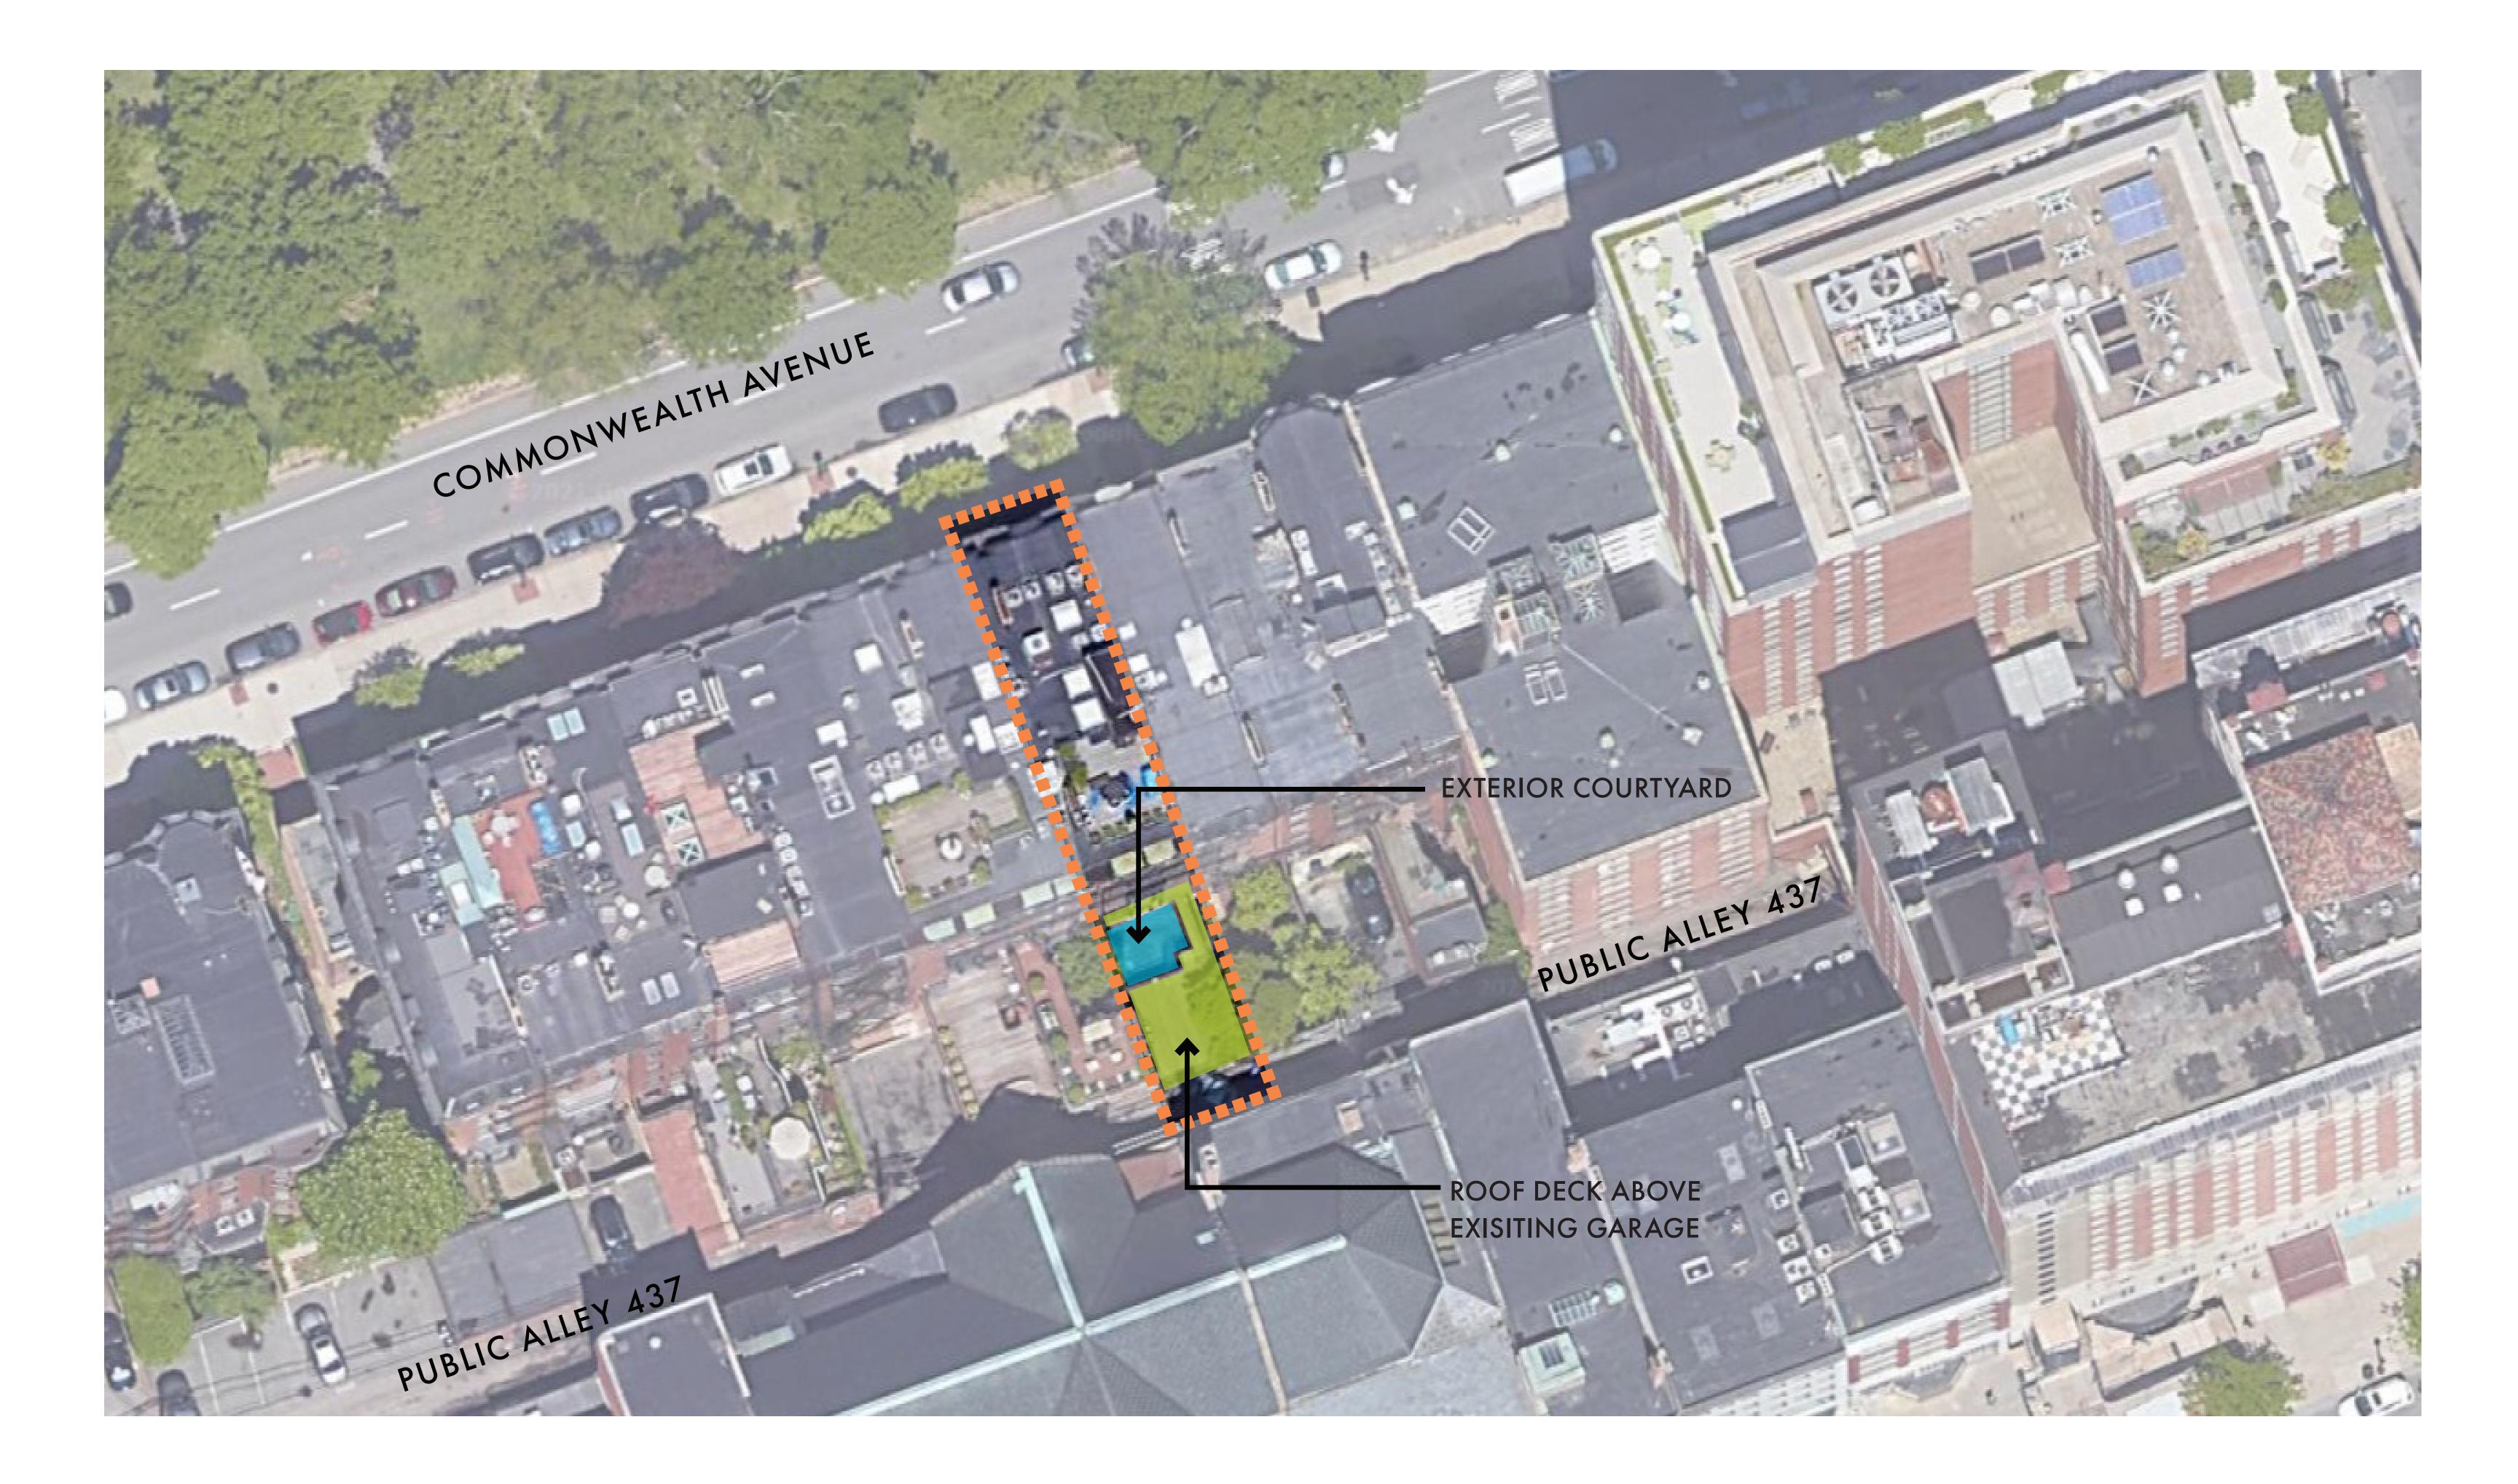

# 24 Commonwealth Avenue

BOSTON, MA

Roof Deck and Courtyard Improvements

Applicant: Michael D'Angelo

Property Owner: David Newbower

Architect: Michael D'Angelo Landscape Architecture

#### TABLE OF CONTENTS:

- 1 COVER
- 2 PROJECT SUMMARY AND TABLE OF CONTENTS
- 3 SITE LOCATION AND AERIAL
- 4 EXISTING CONDITIONS
- 5 PROPOSED ROOF DECK AND PLANTERS VIEW 1
- 6 PROPOSED ROOF DECK AND PLANTERS VIEW 2
- 7 L1
- 8
- 9 PROPOSED LOWER COURTYARD VIEW 1
- 10 PROPOSED LOWER COURTYARD VIEW 2
- 11 LOWER COURTYARD PRECEDENTS
- 12 L3
- 13 L4