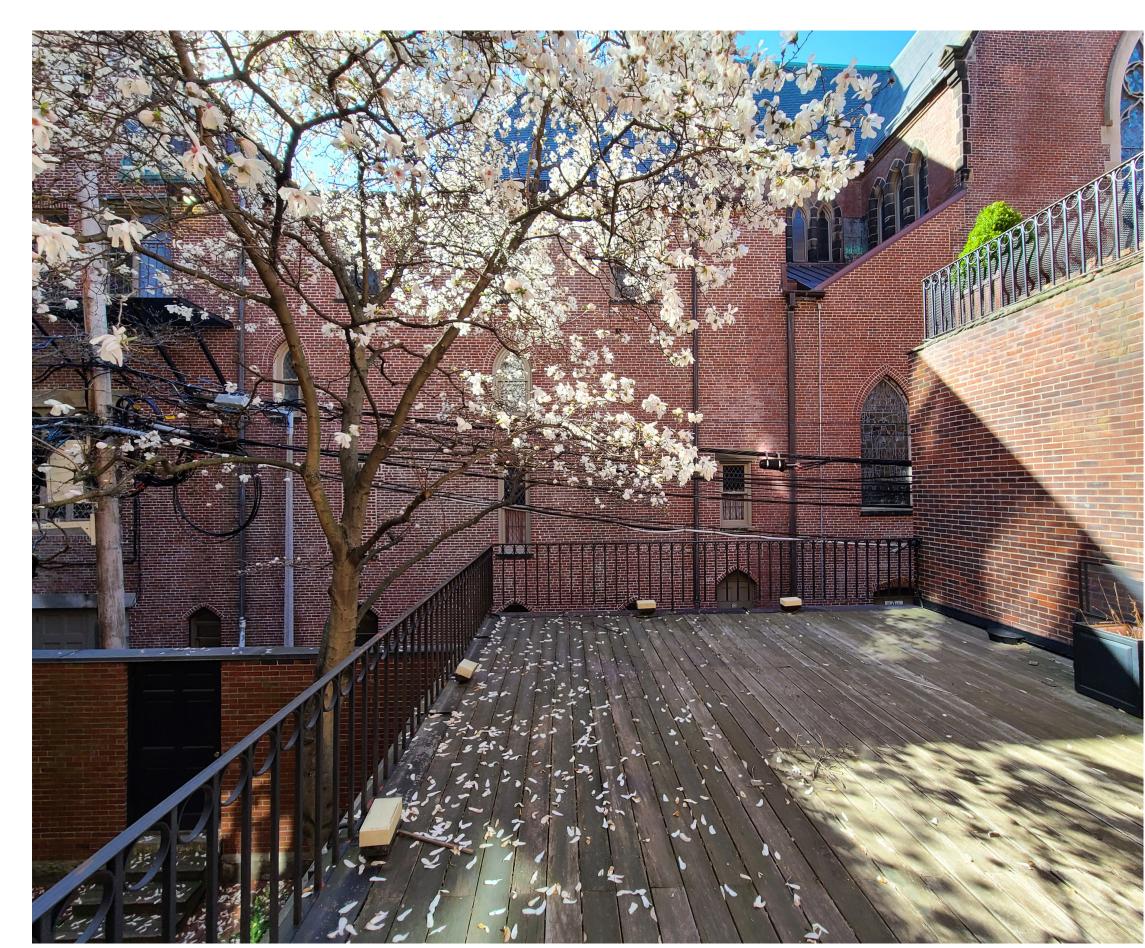

#### Roof Deck -

- 1. Replace wood deck above existing garage with new ipe decking.
- 2. Add planters along edges of patio against railings. Planters will be shorter than the existing 36" high railing.
- 3. Repaint existing black metal railing.

#### SUMMARY OF WORK:

- 1. ADD PLANTERS THAT ARE SHORTER THAN RAILING HEIGHT. 18" 30" HT. ALONG EDGES OF DECK
- 2. REMOVE AND REPLACE IPE WOOD DECKING ON EXISTING GARAGE.
- 3. REPAINT AND RETOUCH EXISTING RAILINGS; BLACK