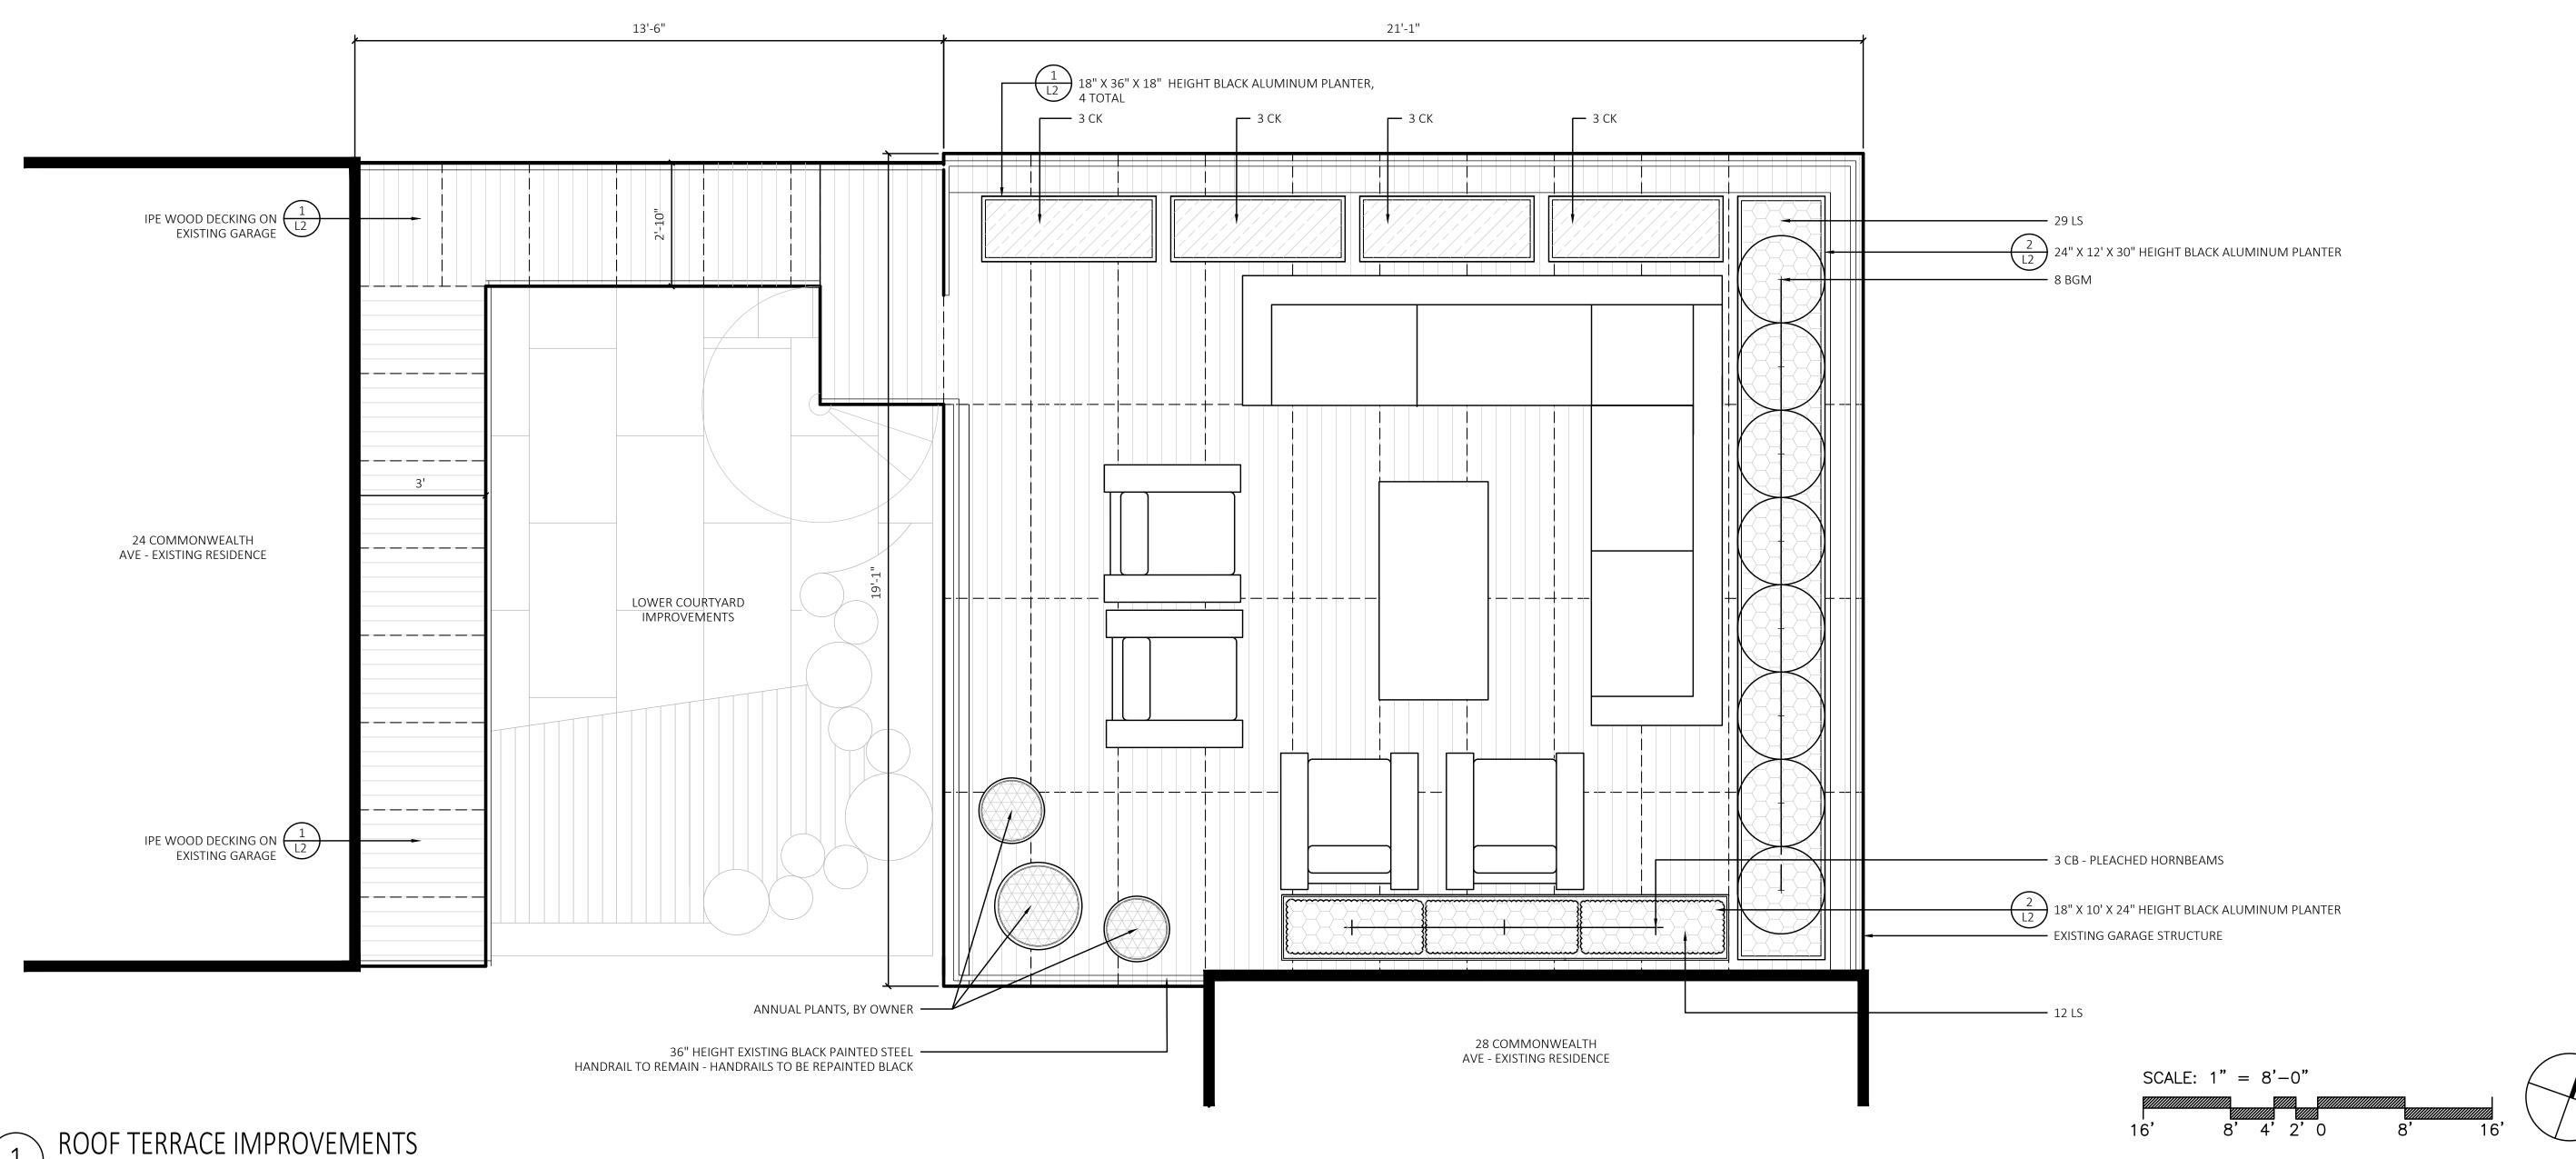

#### SUMMARY OF WORK:

- 1. ADD PLANTERS THAT ARE SHORTER THAN RAILING HEIGHT. 18" 30" HT. ALONG EDGES OF DECK
- 2. REMOVE AND REPLACE IPE WOOD DECKING ON EXISTING GARAGE.
- 3. REPAINT AND RETOUCH EXISTING RAILINGS; BLACK

#### Roof Deck -

- 1. Replace wood deck above existing garage with new ipe decking.
- 2. Add planters along edges of patio against railings. Planters will be shorter than the existing 36" high railing.
- 3. Repaint existing black metal railing.

| PLANT SC       | CHEDULE          |                                      |                          |              |                                   |
|----------------|------------------|--------------------------------------|--------------------------|--------------|-----------------------------------|
| SYMBOL         | QTY.             | LATIN NAME                           | COMMON NAME              | SIZE         | NOTES                             |
| TREES          |                  |                                      |                          |              |                                   |
|                |                  |                                      |                          |              |                                   |
| CB             | 3                | CARPINUS BETULUS                     | EUROPEAN HORNBEAM        | 6' HT.       | B&B, PLEACHED                     |
|                |                  |                                      |                          |              |                                   |
|                |                  |                                      |                          |              |                                   |
| DECIDUO        | US AND EVE       | ERGREEN SHRUB                        |                          |              |                                   |
| DECIDUO<br>BGV | OUS AND EVE<br>8 | ERGREEN SHRUB BUXUS 'GREEN MOUNTAIN' | 'GREEN MOUNTAIN' BOXWOOD | 3'-3.5' TALL | 36" O.C. B&B                      |
|                |                  |                                      | 'GREEN MOUNTAIN' BOXWOOD | 3'-3.5' TALL | 36" O.C. B&B                      |
| BGV            | 8                |                                      | 'GREEN MOUNTAIN' BOXWOOD | 3'-3.5' TALL | 36" O.C. B&B                      |
| BGV            | 8                | BUXUS 'GREEN MOUNTAIN'               | GOLDEN FOREST GRASS      | 3'-3.5' TALL | 36" O.C. B&B  24" O.C.; CONTAINER |
| BGV<br>PERENNI | 8                | BUXUS 'GREEN MOUNTAIN'               |                          |              | 1-2                               |