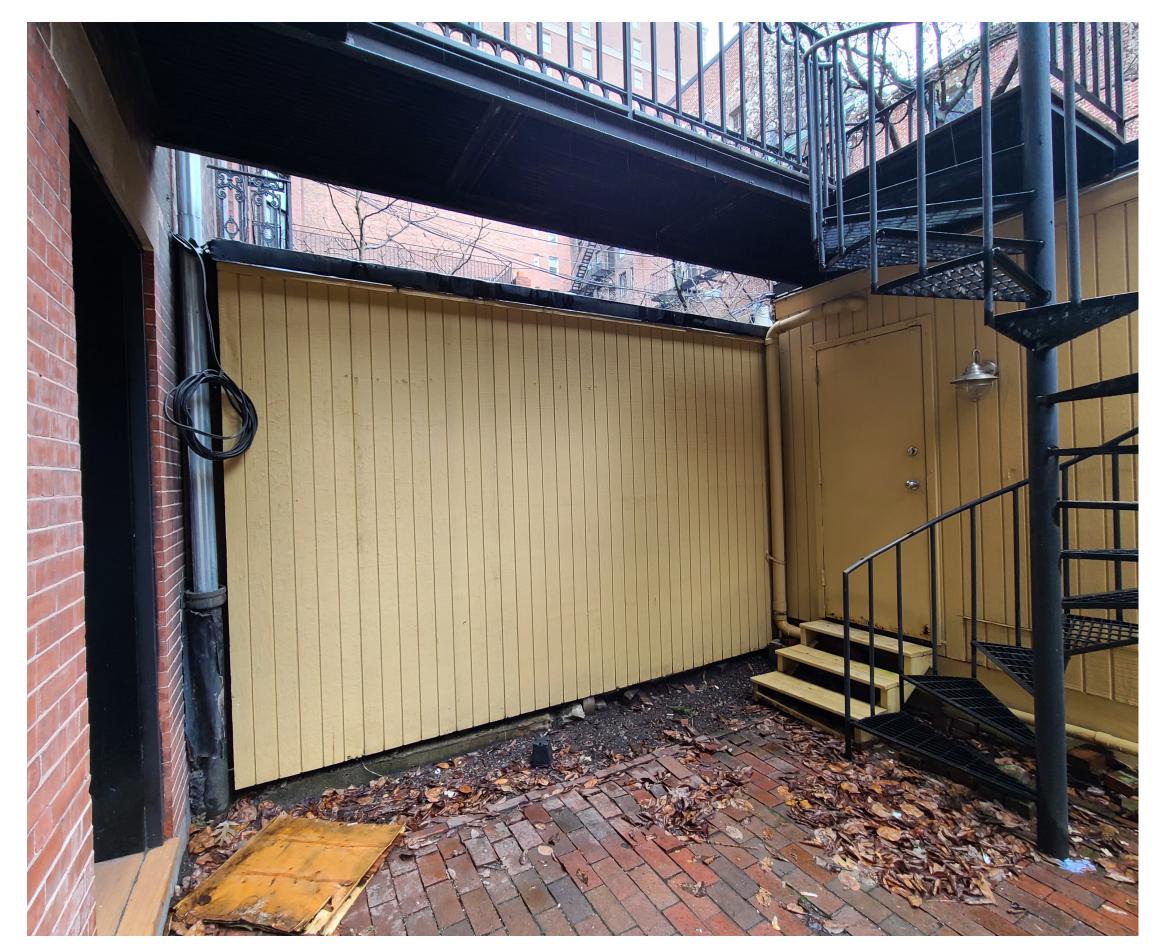

### Lower Courtyard -

- 1. Add ipe slat screen wall along 3 exposed walls.
- 2. Add new porcelain pavement and new stairs from garage
- 3. Add shade tolerant plantings.
- 4. Add wood raised walkway
- 5. Add abstract stepping stones.

#### SUMMARY OF WORK:

- 1. REMOVE AND REPLACE EXISTING WOOD SCREEN WALL WITH NEW IPE SCREEN AND CLADDING
- 2. ADD NEW PORCELAIN PAVEMENT AND NEW STAIRS FROM GARAGE
- 3. ADD SHADE TOLERANT PLANTINGS
- 4. ADD WOOD RAISED WALKWAY WITH LIGHTING
- 5. ADD ABSTRACT STEPPING STONES