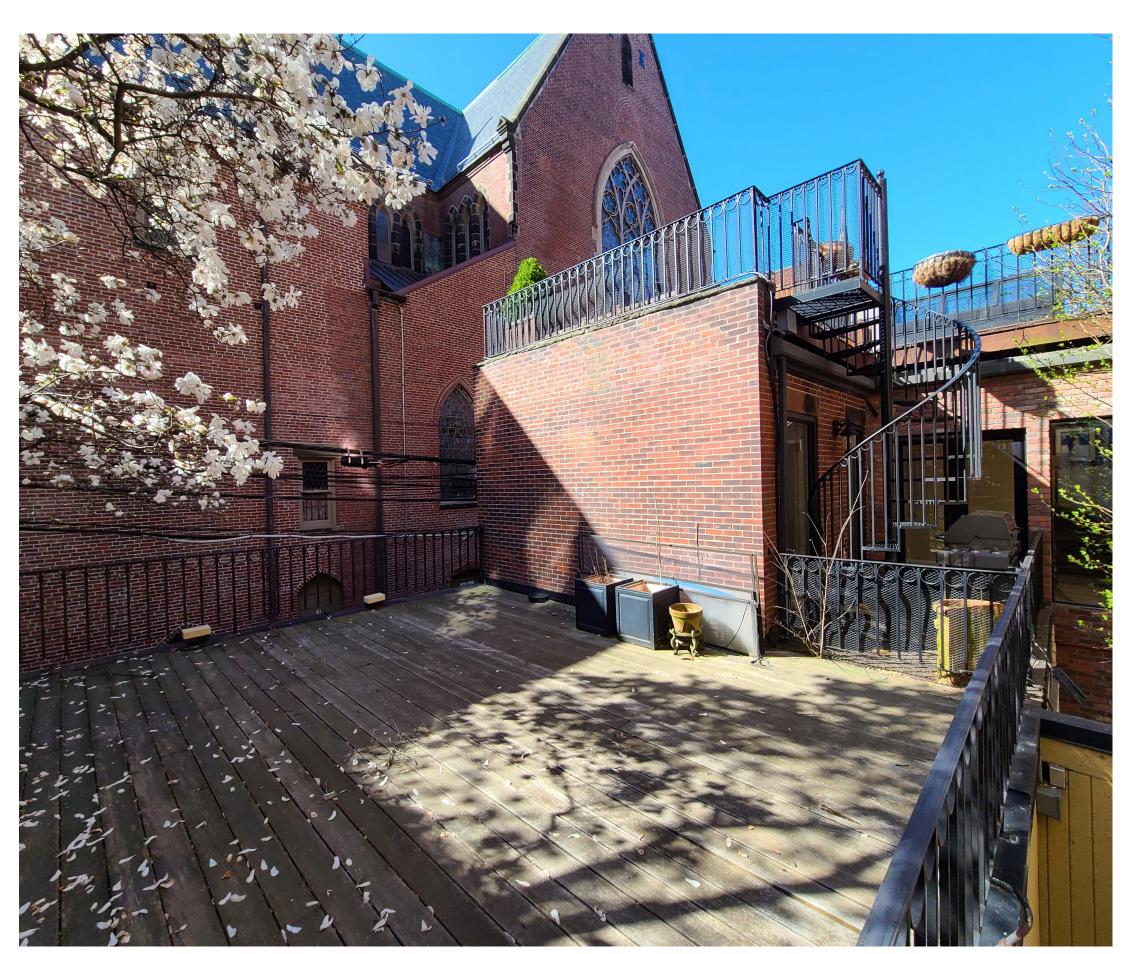

#### Roof Deck -

- 1. Replace wood deck above existing garage with new ipe decking.
- 2. Add planters along edges of patio against railings. Planters will be shorter than the existing 36" high railing.
- 3. Repaint existing black metal railing.

#### SUMMARY OF WORK:

- 1. ADD PLANTERS THAT ARE SHORTER THAN RAILING HEIGHT. 18" 30" HT. ALONG EDGES OF DECK
- 2. REMOVE AND REPLACE IPE WOOD DECKING ON EXISTING GARAGE.
- 3. REPAINT AND RETOUCH EXISTING RAILINGS; BLACK