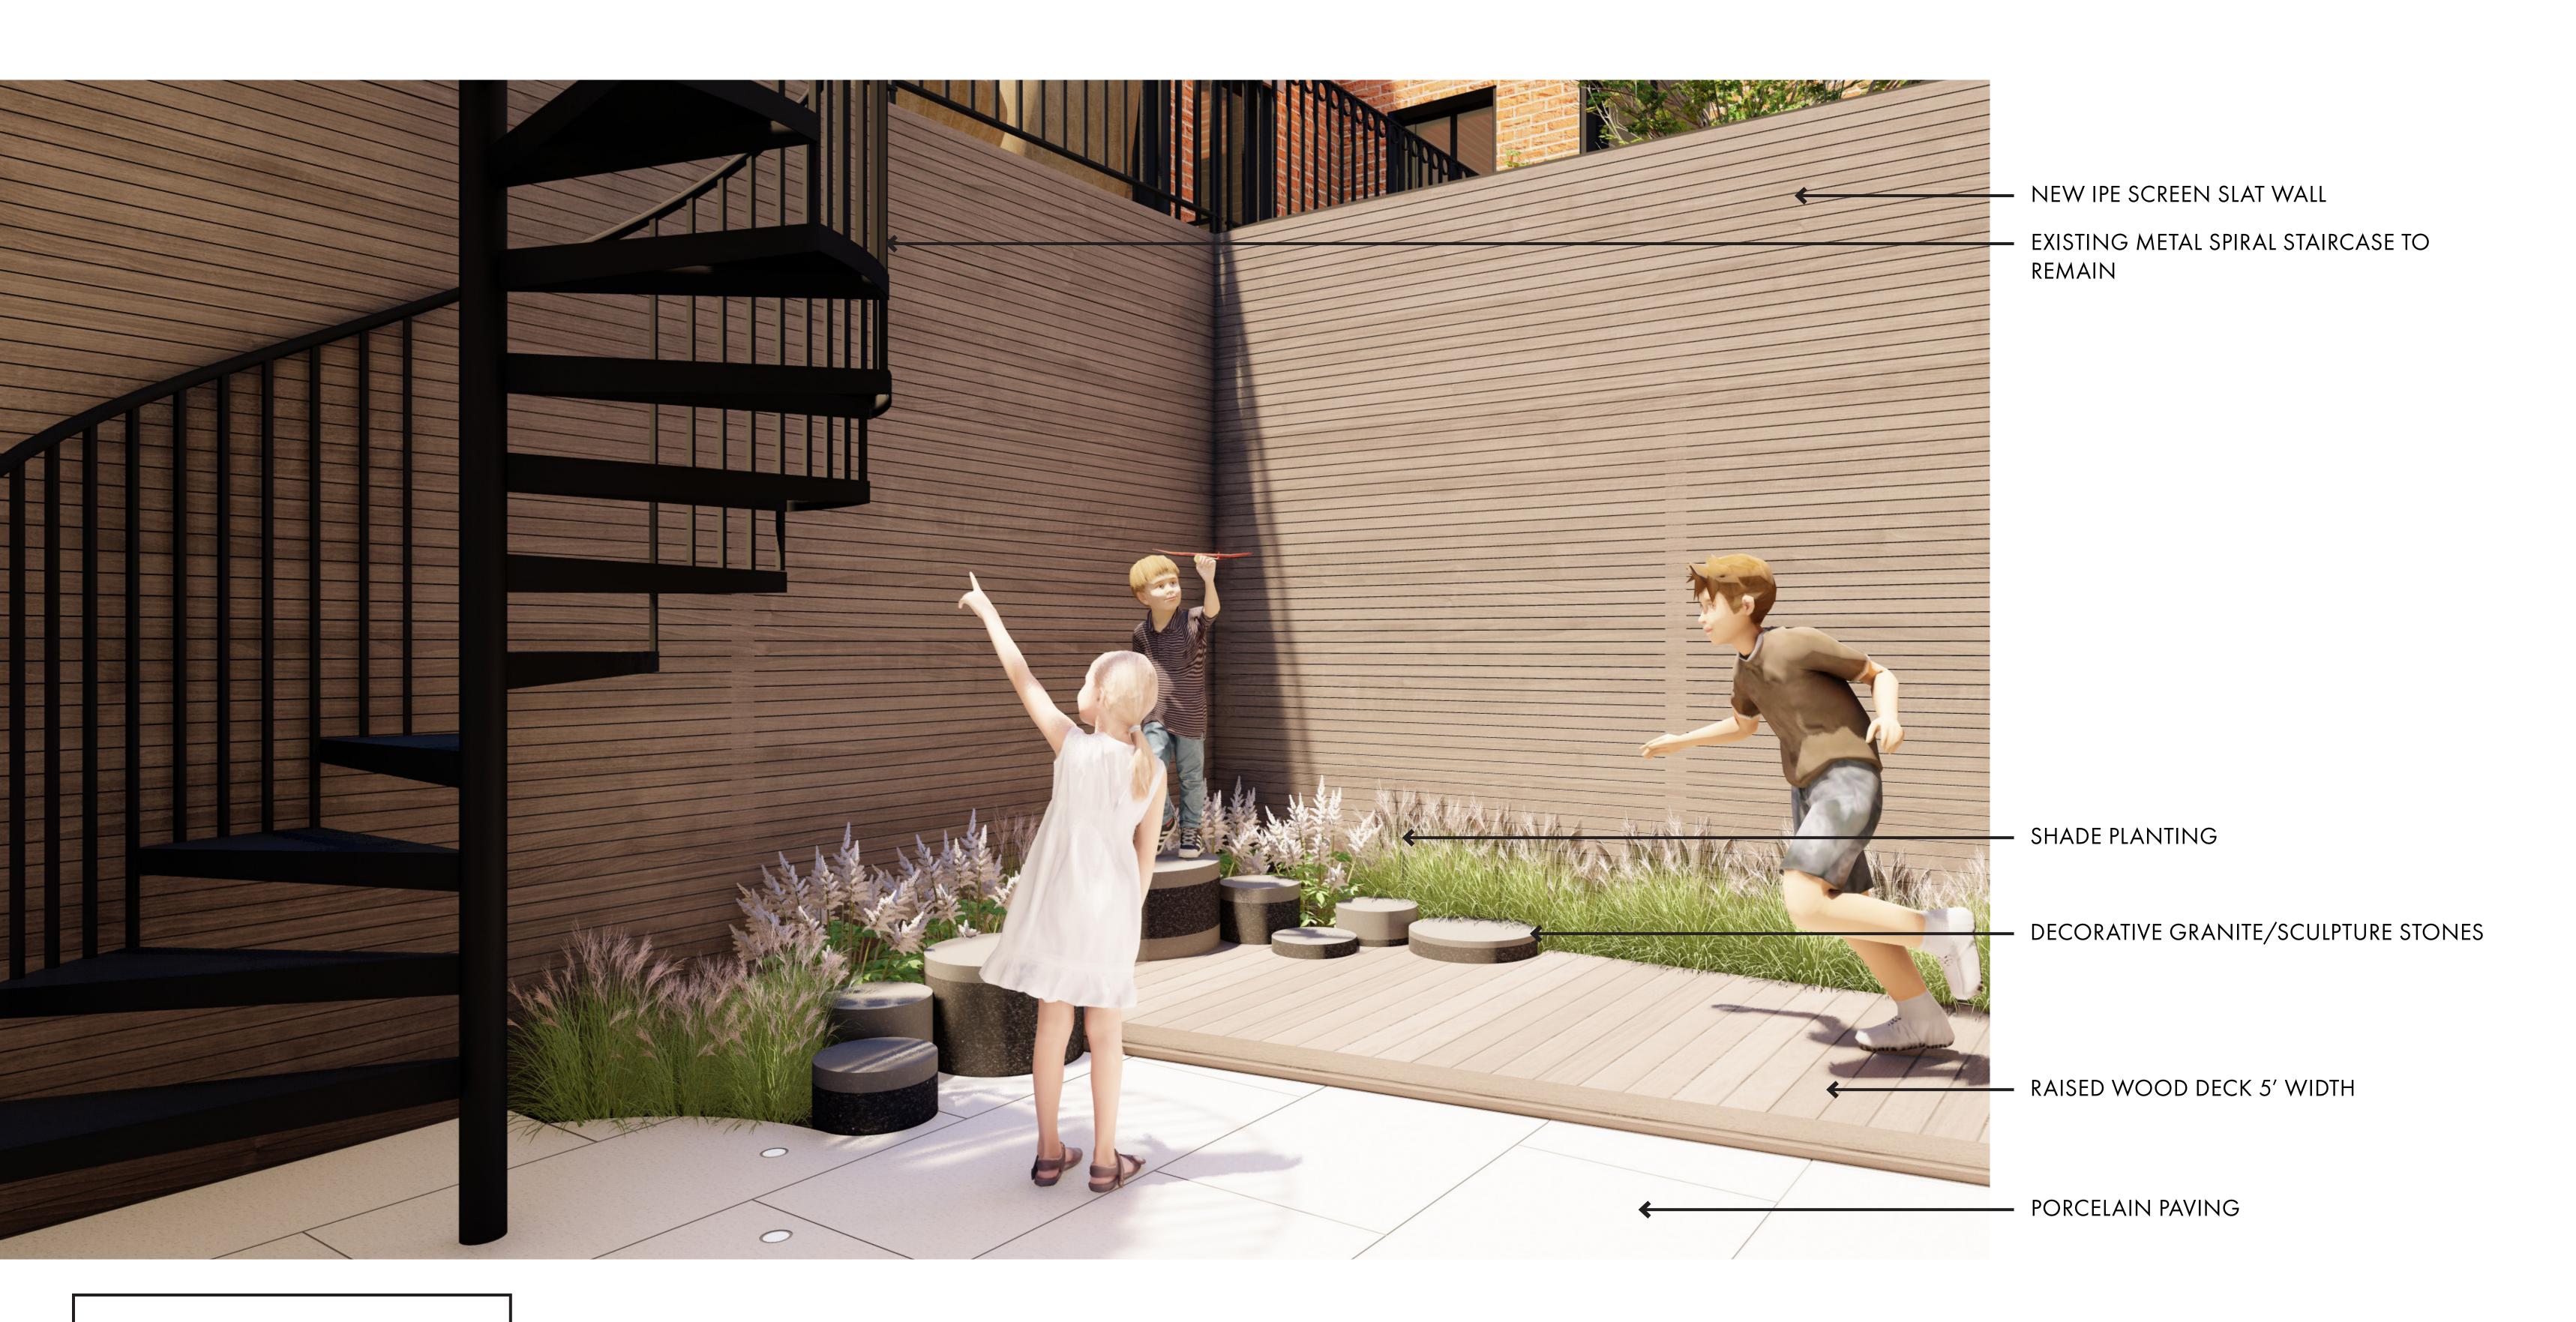

### Lower Courtyard -

- 1. Add ipe slat screen wall along 3 exposed walls.
- 2. Add new porcelain pavement and new stairs from garage
- 3. Add shade tolerant plantings.
- 4. Add wood raised walkway
- 5. Add abstract stepping stones.

#### SUMMARY OF WORK:

- 1. REMOVE AND REPLACE EXISTING WOOD SCREEN WALL WITH NEW IPE SCREEN AND CLADDING
- 2. ADD NEW PORCELAIN PAVEMENT AND NEW STAIRS FROM GARAGE
- 3. ADD SHADE TOLERANT PLANTINGS
- 4. ADD WOOD RAISED WALKWAY WITH LIGHTING
- 5. ADD ABSTRACT STEPPING STONES