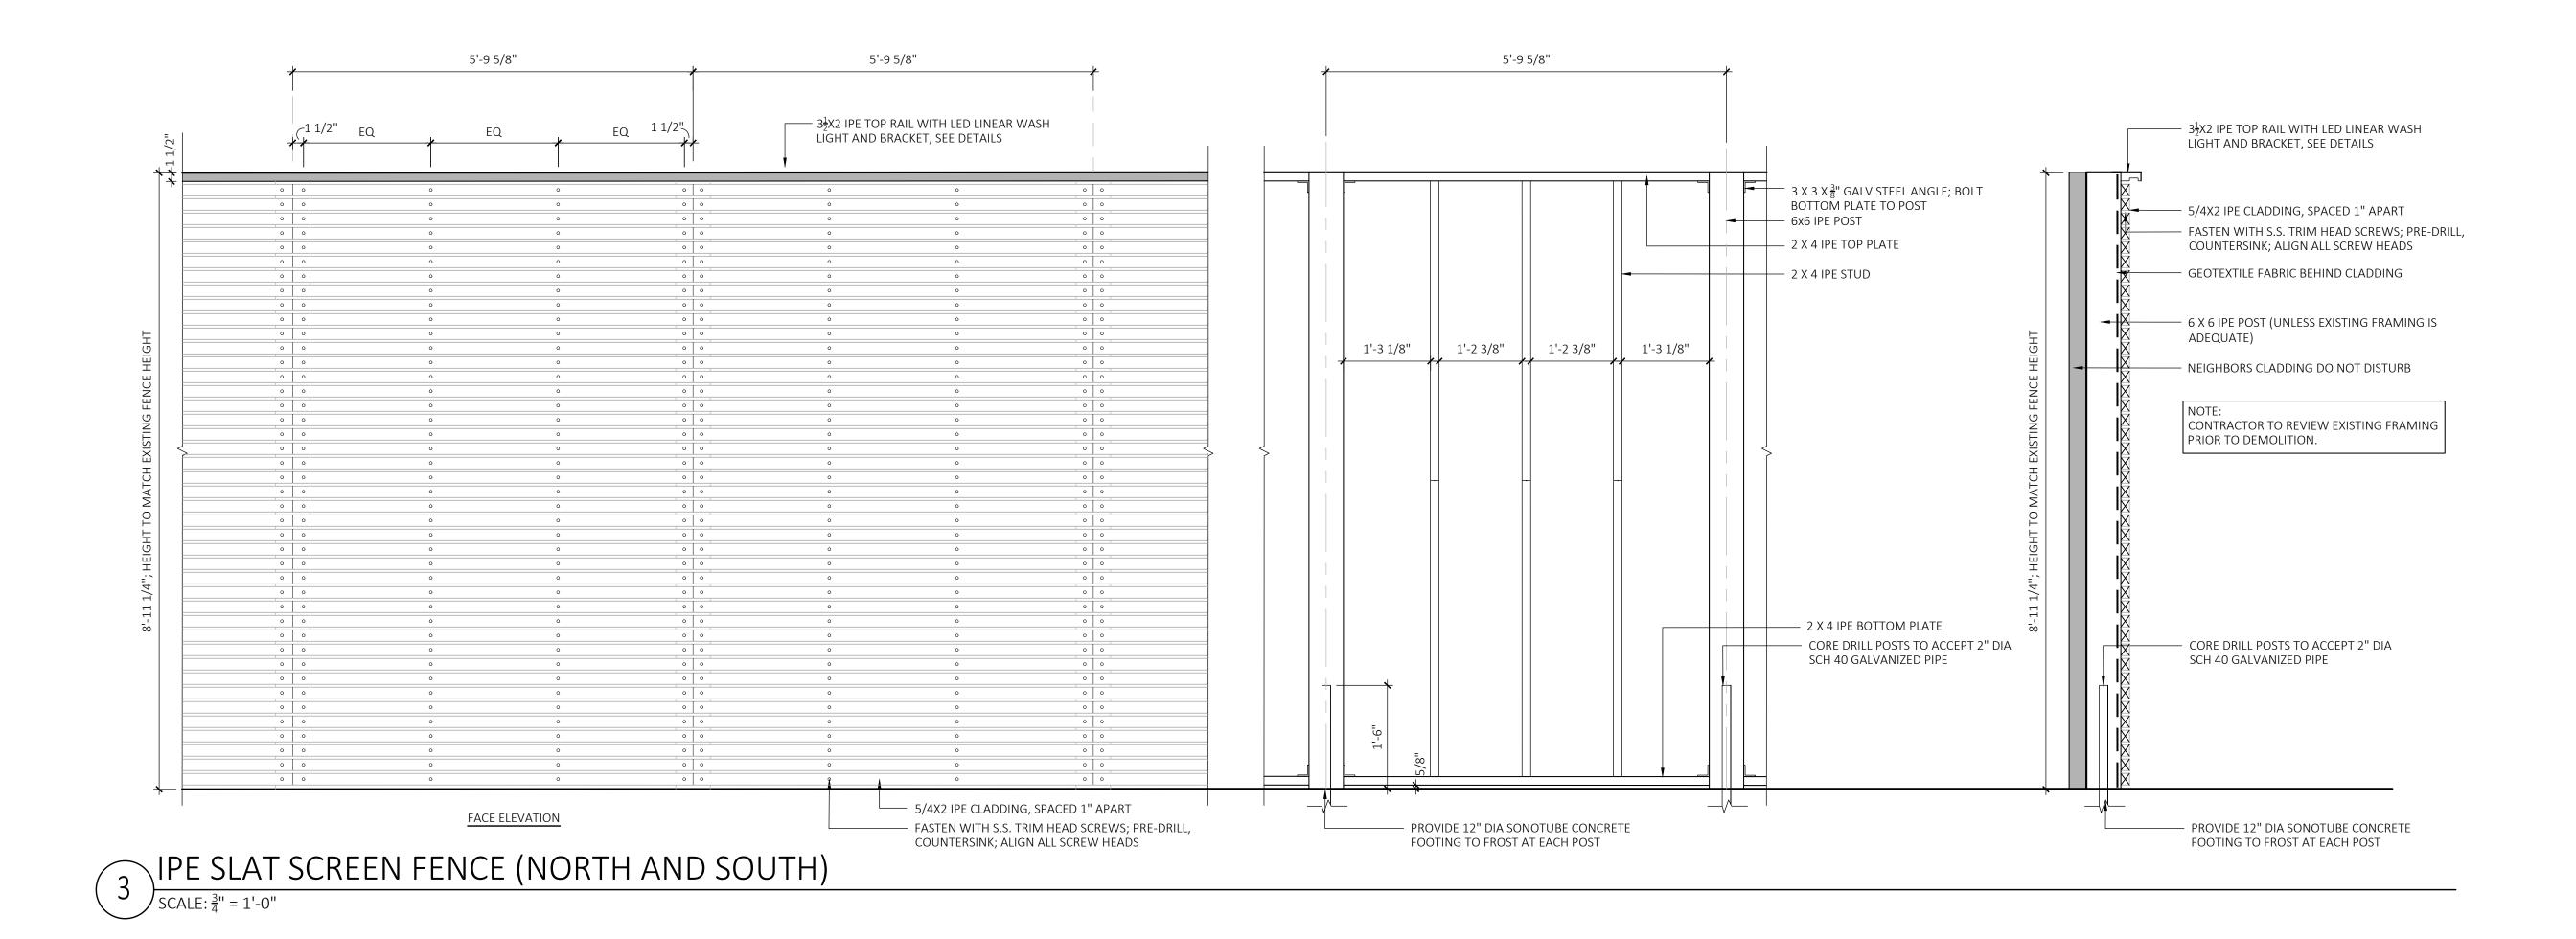

### Lower Courtyard -

- 1. Add ipe slat screen wall along 3 exposed walls.
- 2. Add new porcelain pavement and new stairs from garage
- 3. Add shade tolerant plantings.
- 4. Add wood raised walkway
- 5. Add abstract stepping stones.

#### SUMMARY OF WORK:

- 1. REMOVE AND REPLACE EXISTING WOOD SCREEN WALL WITH NEW IPE SCREEN AND CLADDING
- 2. ADD NEW PORCELAIN PAVEMENT AND NEW STAIRS FROM GARAGE
- 3. ADD SHADE TOLERANT PLANTINGS
- 4. ADD WOOD RAISED WALKWAY WITH LIGHTING
- 5. ADD ABSTRACT STEPPING STONES