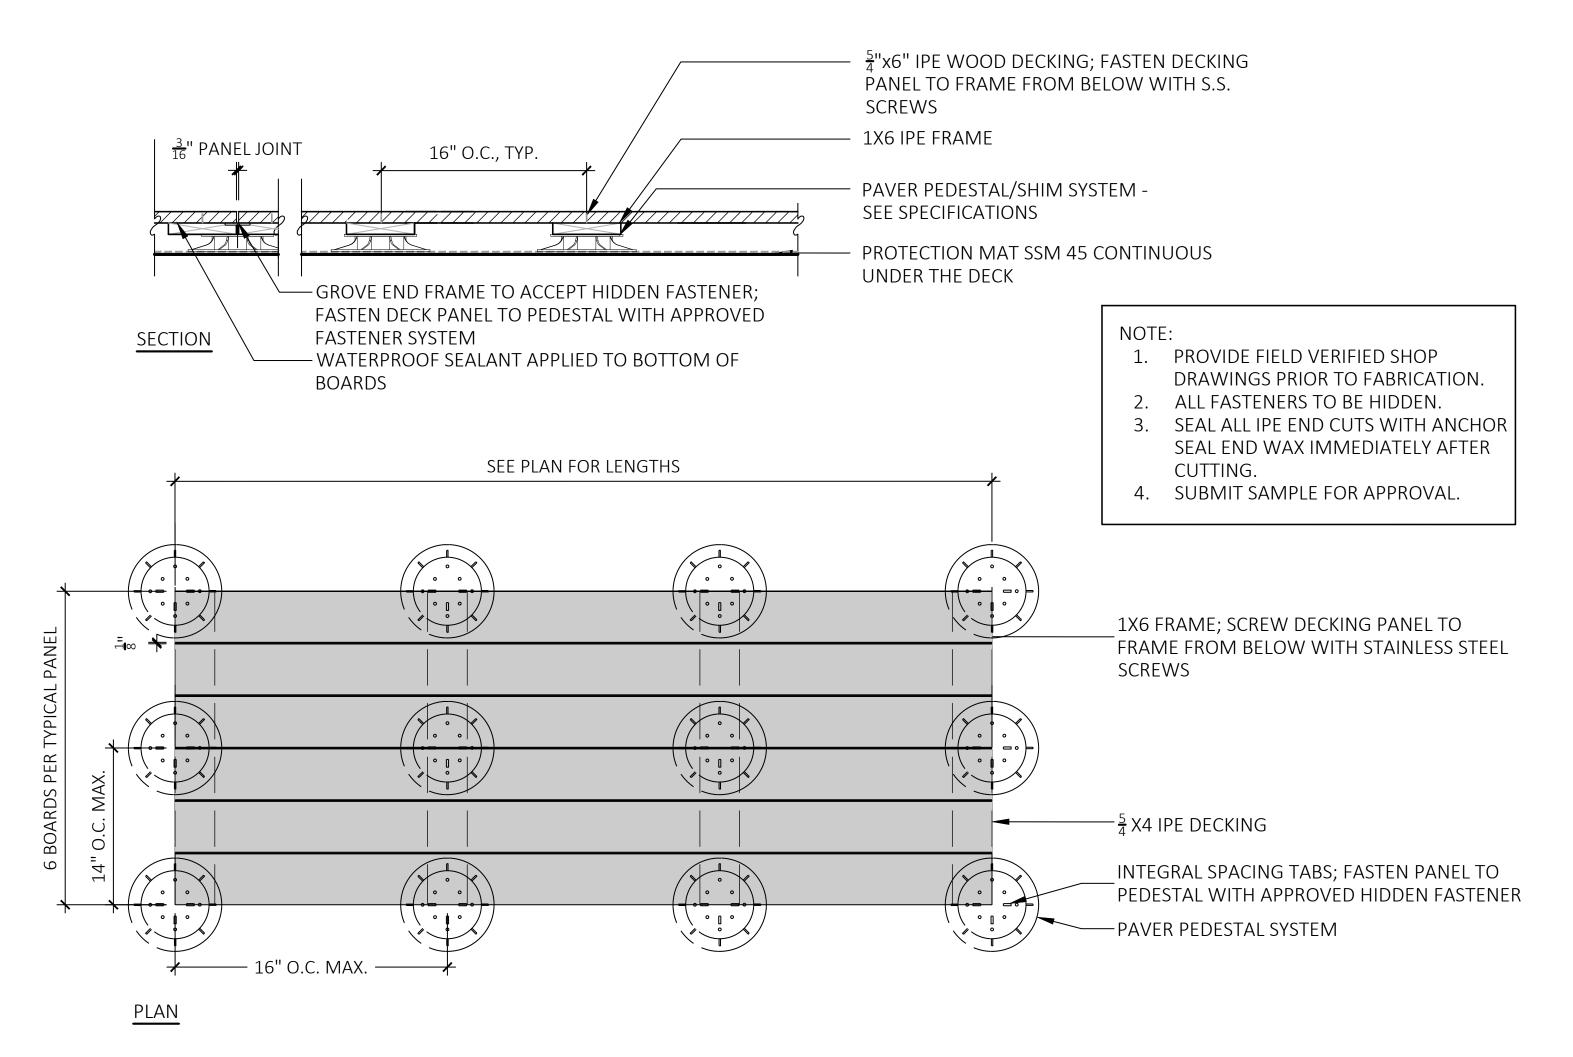

## 1 IPE DECK PANEL PEDESTALS - LAYOUT

SCALE: 1"=1'-0"

2 DECORATIVE PLANTERS

SCALE: 1-1/2" =1'-0"

FOR ILLUSTRATIVE PURPOSES ONLY;
SEE DRAWINGS L3, L4 AT END
OF THIS DOCUMENT

FOR ILLUSTRATIVE PURPOSES ONLY;
SEE DRAWINGS L3, L4 AT END
OF THIS DOCUMENT