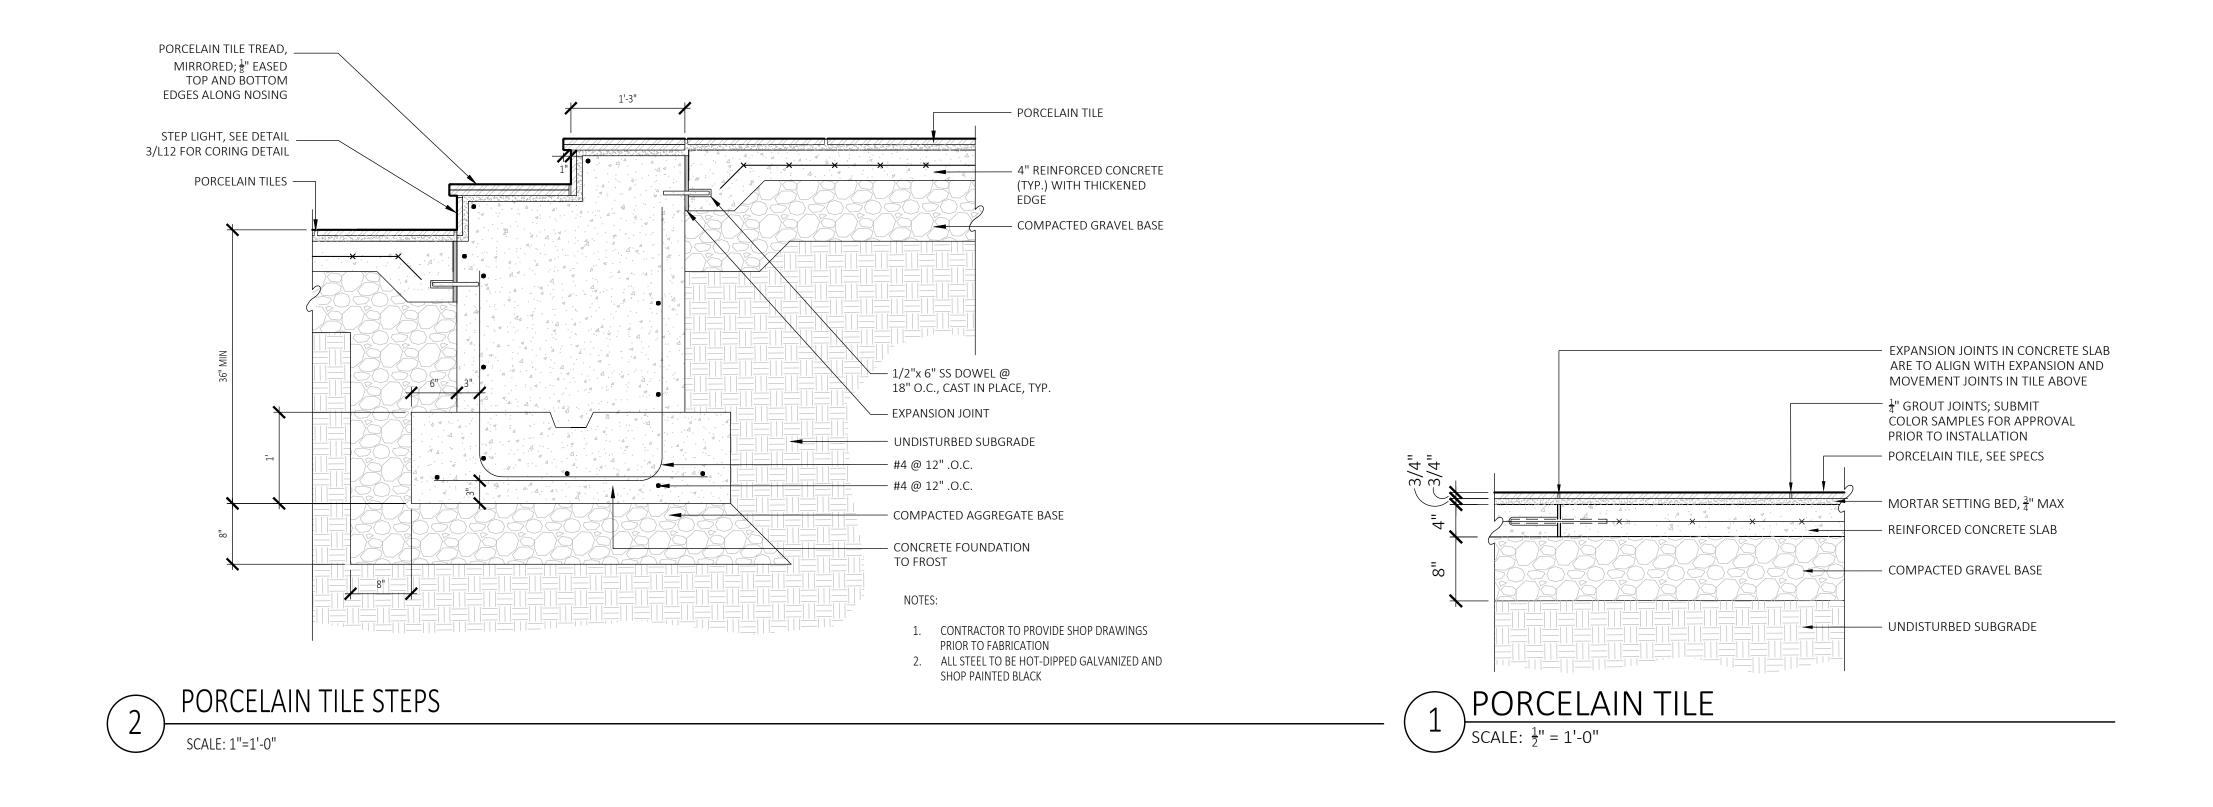

### Lower Courtyard -

- 1. Add ipe slat screen wall along 3 exposed walls.
- 2. Add new porcelain pavement and new stairs from garage
- 3. Add shade tolerant plantings.
- 4. Add wood raised walkway
- 5. Add abstract stepping stones.

#### SUMMARY OF WORK:

- 1. REMOVE AND REPLACE EXISTING WOOD SCREEN WALL WITH NEW IPE SCREEN AND CLADDING
- 2. ADD NEW PORCELAIN PAVEMENT AND NEW STAIRS FROM GARAGE
- 3. ADD SHADE TOLERANT PLANTINGS
- 4. ADD WOOD RAISED WALKWAY WITH LIGHTING
- 5. ADD ABSTRACT STEPPING STONES