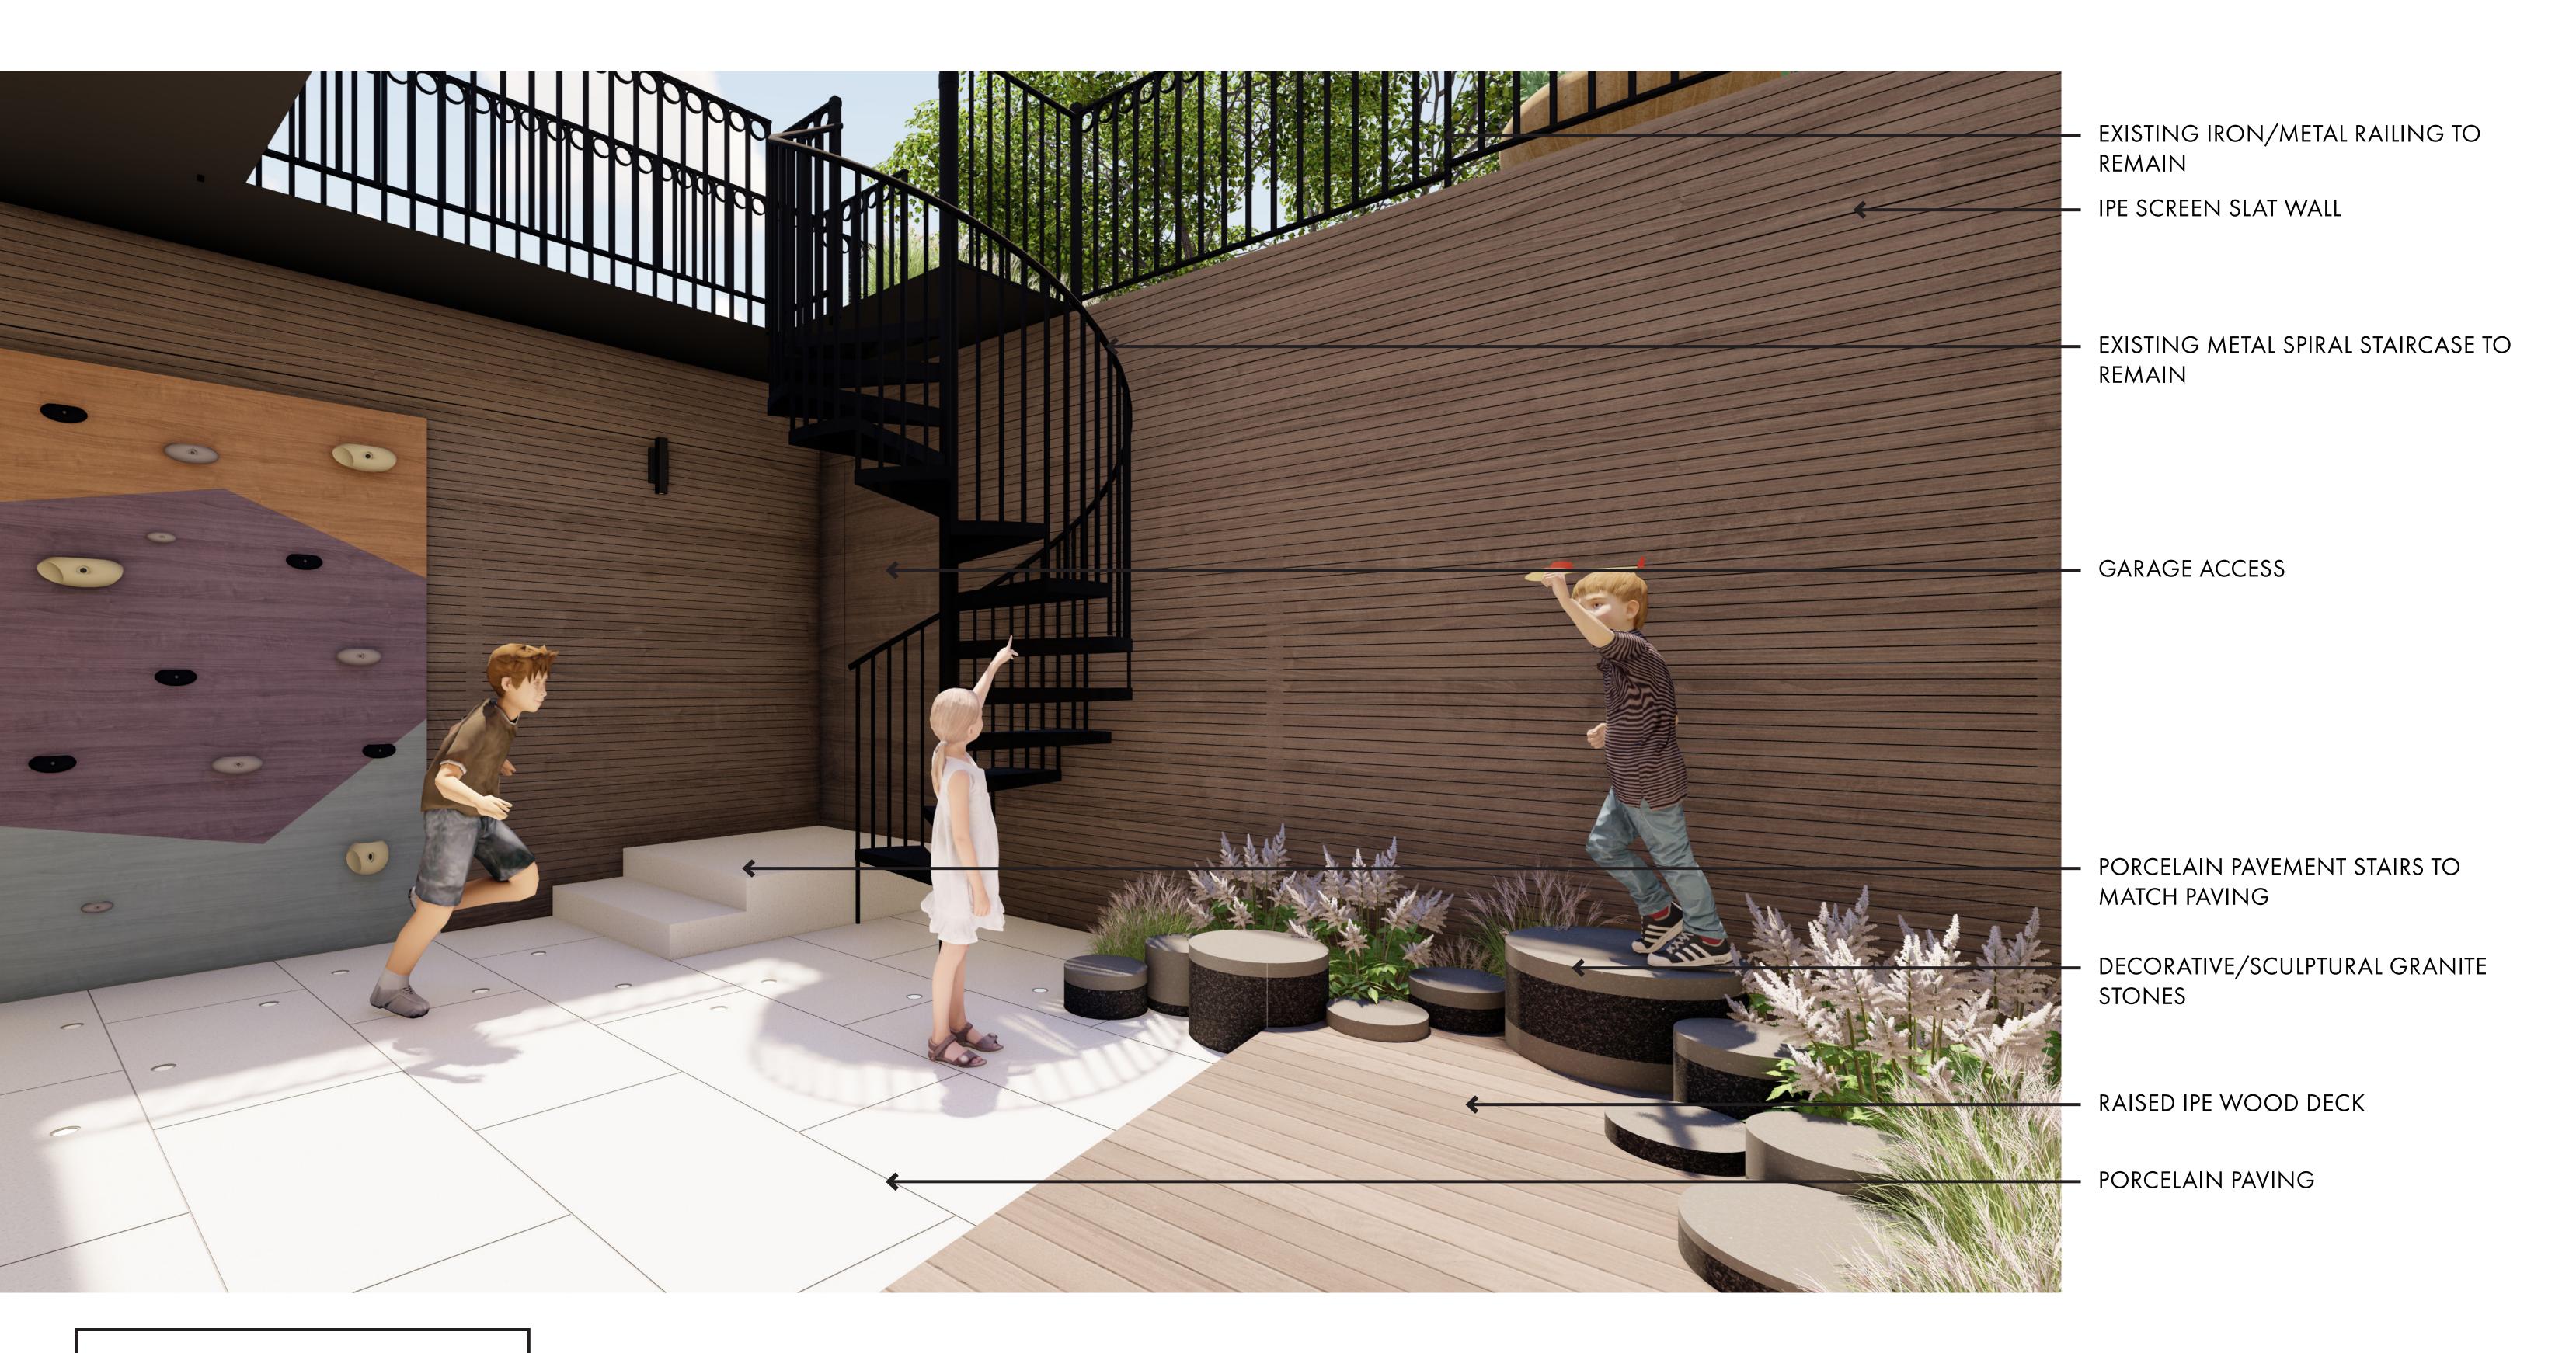

### Lower Courtyard -

- 1. Add ipe slat screen wall along 3 exposed walls.
- 2. Add new porcelain pavement and new stairs from garage
- 3. Add shade tolerant plantings.
- 4. Add wood raised walkway
- 5. Add abstract stepping stones.

#### SUMMARY OF WORK:

- 1. REMOVE AND REPLACE EXISTING WOOD SCREEN WALL WITH NEW IPE SCREEN AND CLADDING
- 2. ADD NEW PORCELAIN PAVEMENT AND NEW STAIRS FROM GARAGE
- 3. ADD SHADE TOLERANT PLANTINGS
- 4. ADD WOOD RAISED WALKWAY WITH LIGHTING
- 5. ADD ABSTRACT STEPPING STONES