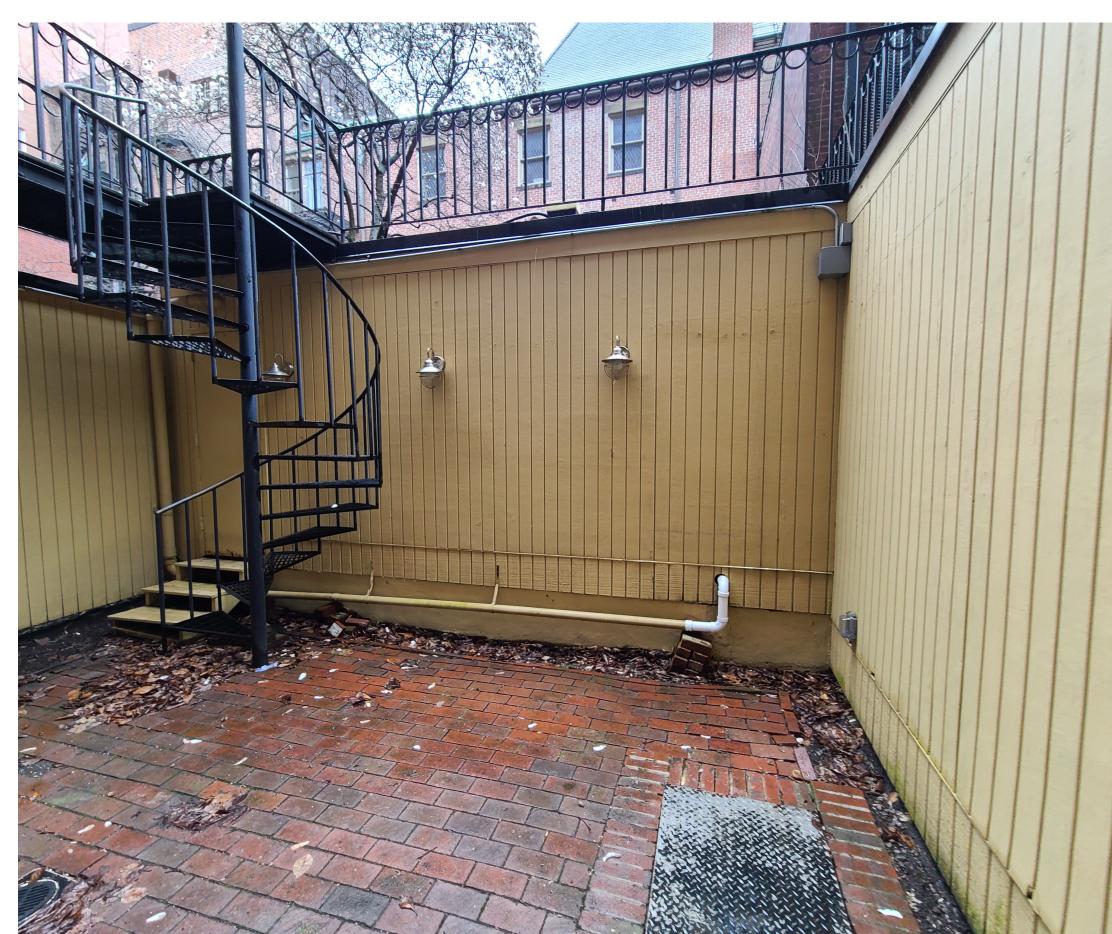

### Lower Courtyard -

- 1. Add ipe slat screen wall along 3 exposed walls.
- 2. Add new porcelain pavement and new stairs from garage
- 3. Add shade tolerant plantings.
- 4. Add wood raised walkway
- 5. Add abstract stepping stones.

#### SUMMARY OF WORK:

- 1. REMOVE AND REPLACE EXISTING WOOD SCREEN WALL WITH NEW IPE SCREEN AND CLADDING
- 2. ADD NEW PORCELAIN PAVEMENT AND NEW STAIRS FROM GARAGE
- 3. ADD SHADE TOLERANT PLANTINGS
- 4. ADD WOOD RAISED WALKWAY WITH LIGHTING
- 5. ADD ABSTRACT STEPPING STONES