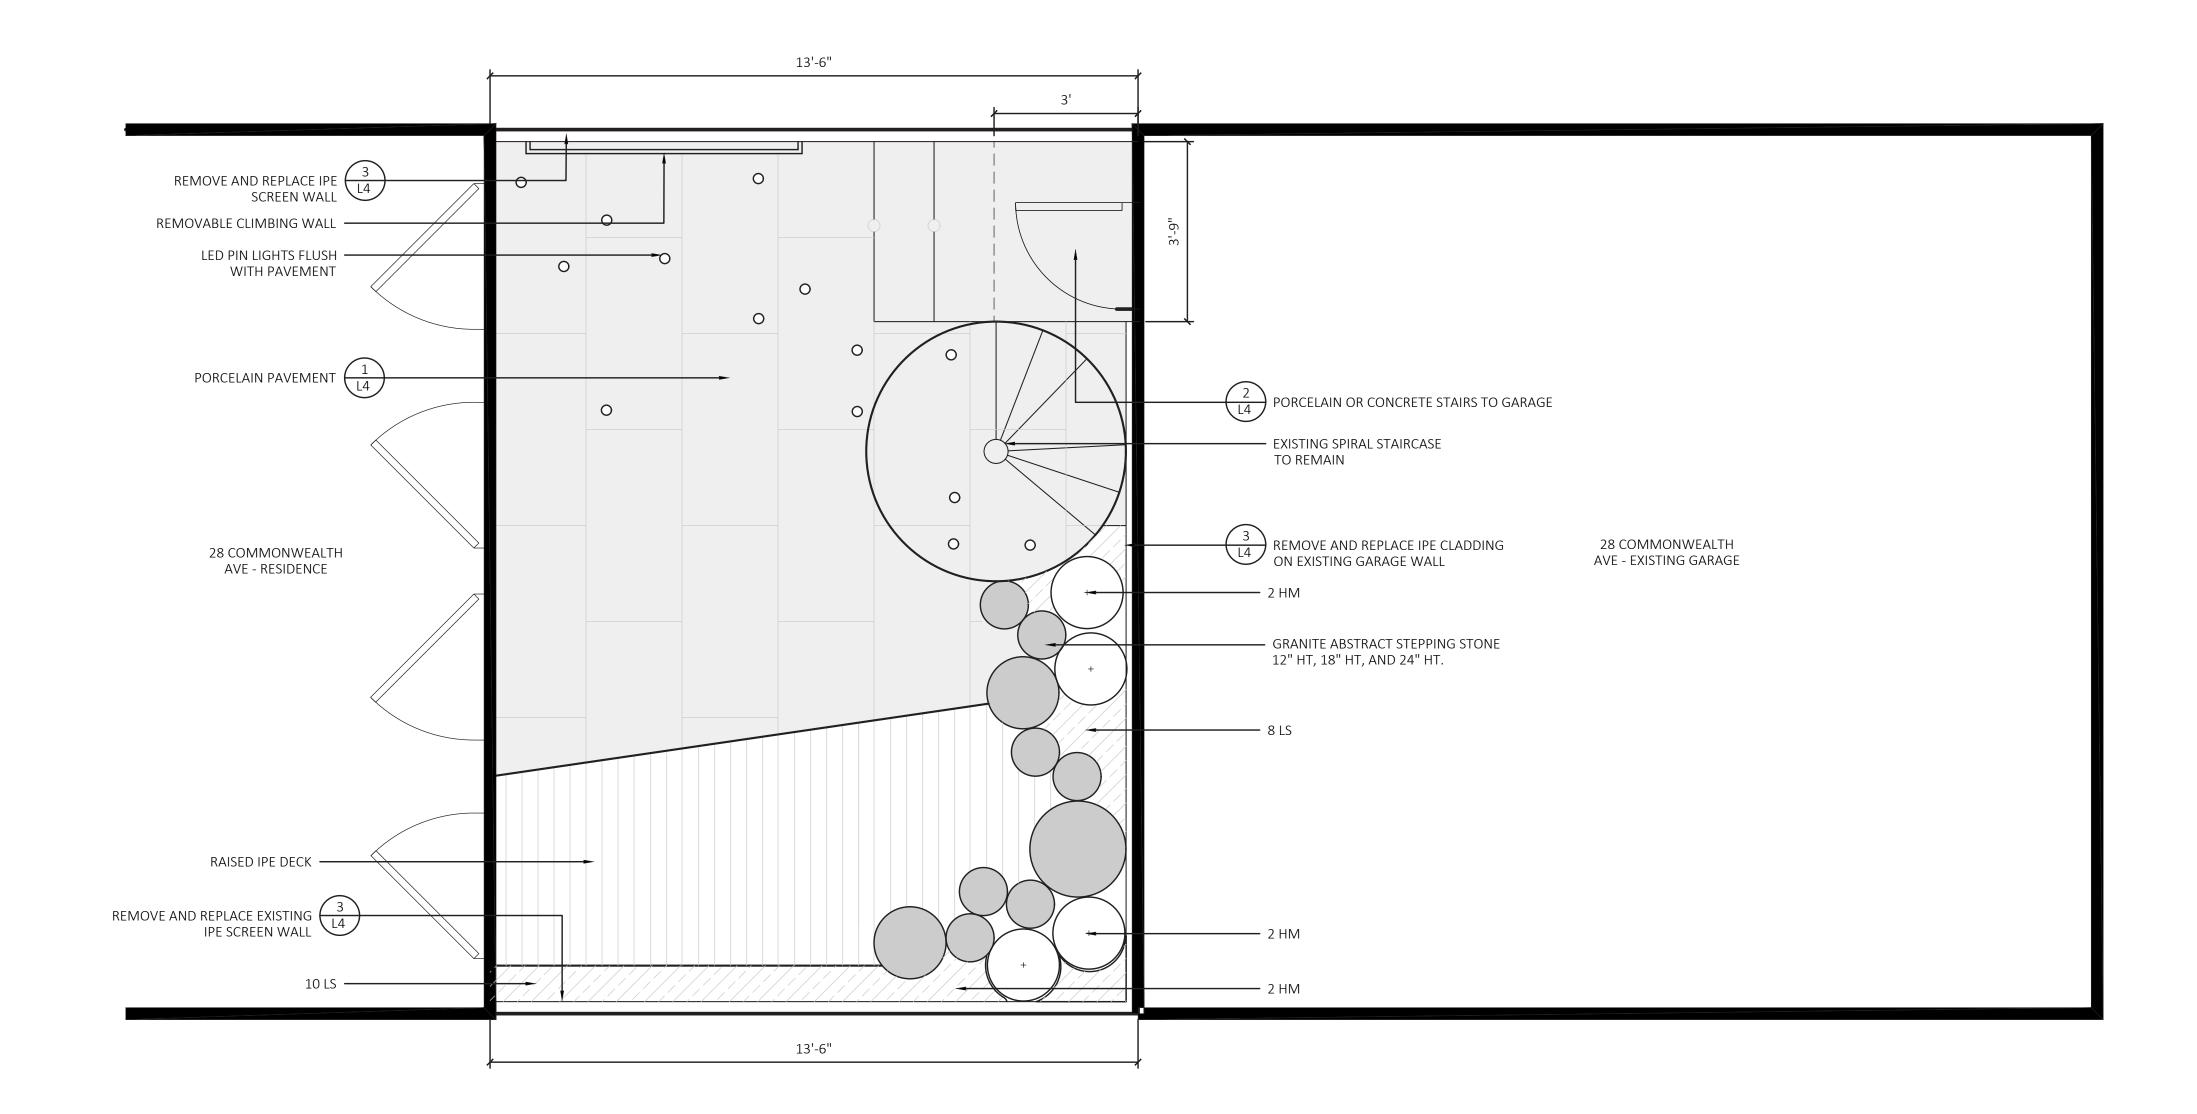

### Lower Courtyard -

- 1. Add ipe slat screen wall along 3 exposed walls.
- 2. Add new porcelain pavement and new stairs from garage
- 3. Add shade tolerant plantings.
- 4. Add wood raised walkway
- 5. Add abstract stepping stones.

PORCELAIN TILES

ABSTRACT STEPPING STONES

SHADE PLANTING

FOR ILLUSTRATIVE PURPOSES ONLY; SEE DRAWINGS L3, L4 AT END OF THIS DOCUMENT

WOOD SCREEN WALL

#### SUMMARY OF WORK:

- 1. REMOVE AND REPLACE EXISTING WOOD SCREEN WALL WITH NEW IPE SCREEN AND CLADDING
- 2. ADD NEW PORCELAIN PAVEMENT AND NEW STAIRS FROM GARAGE
- 3. ADD SHADE TOLERANT PLANTINGS
- 4. ADD WOOD RAISED WALKWAY WITH LIGHTING
- 5. ADD ABSTRACT STEPPING STONES

SCALE: 1" = 8'-0"

16' 8' 4' 2' 0 8' 16'

LOWER COURTYARD MATERIALS PLAN

SCALE: \$\frac{1}{2} = 1'-0"

MICHAEL D'ANGELO landscape architecture

MICHAEL D'ANGELO landscape architecture