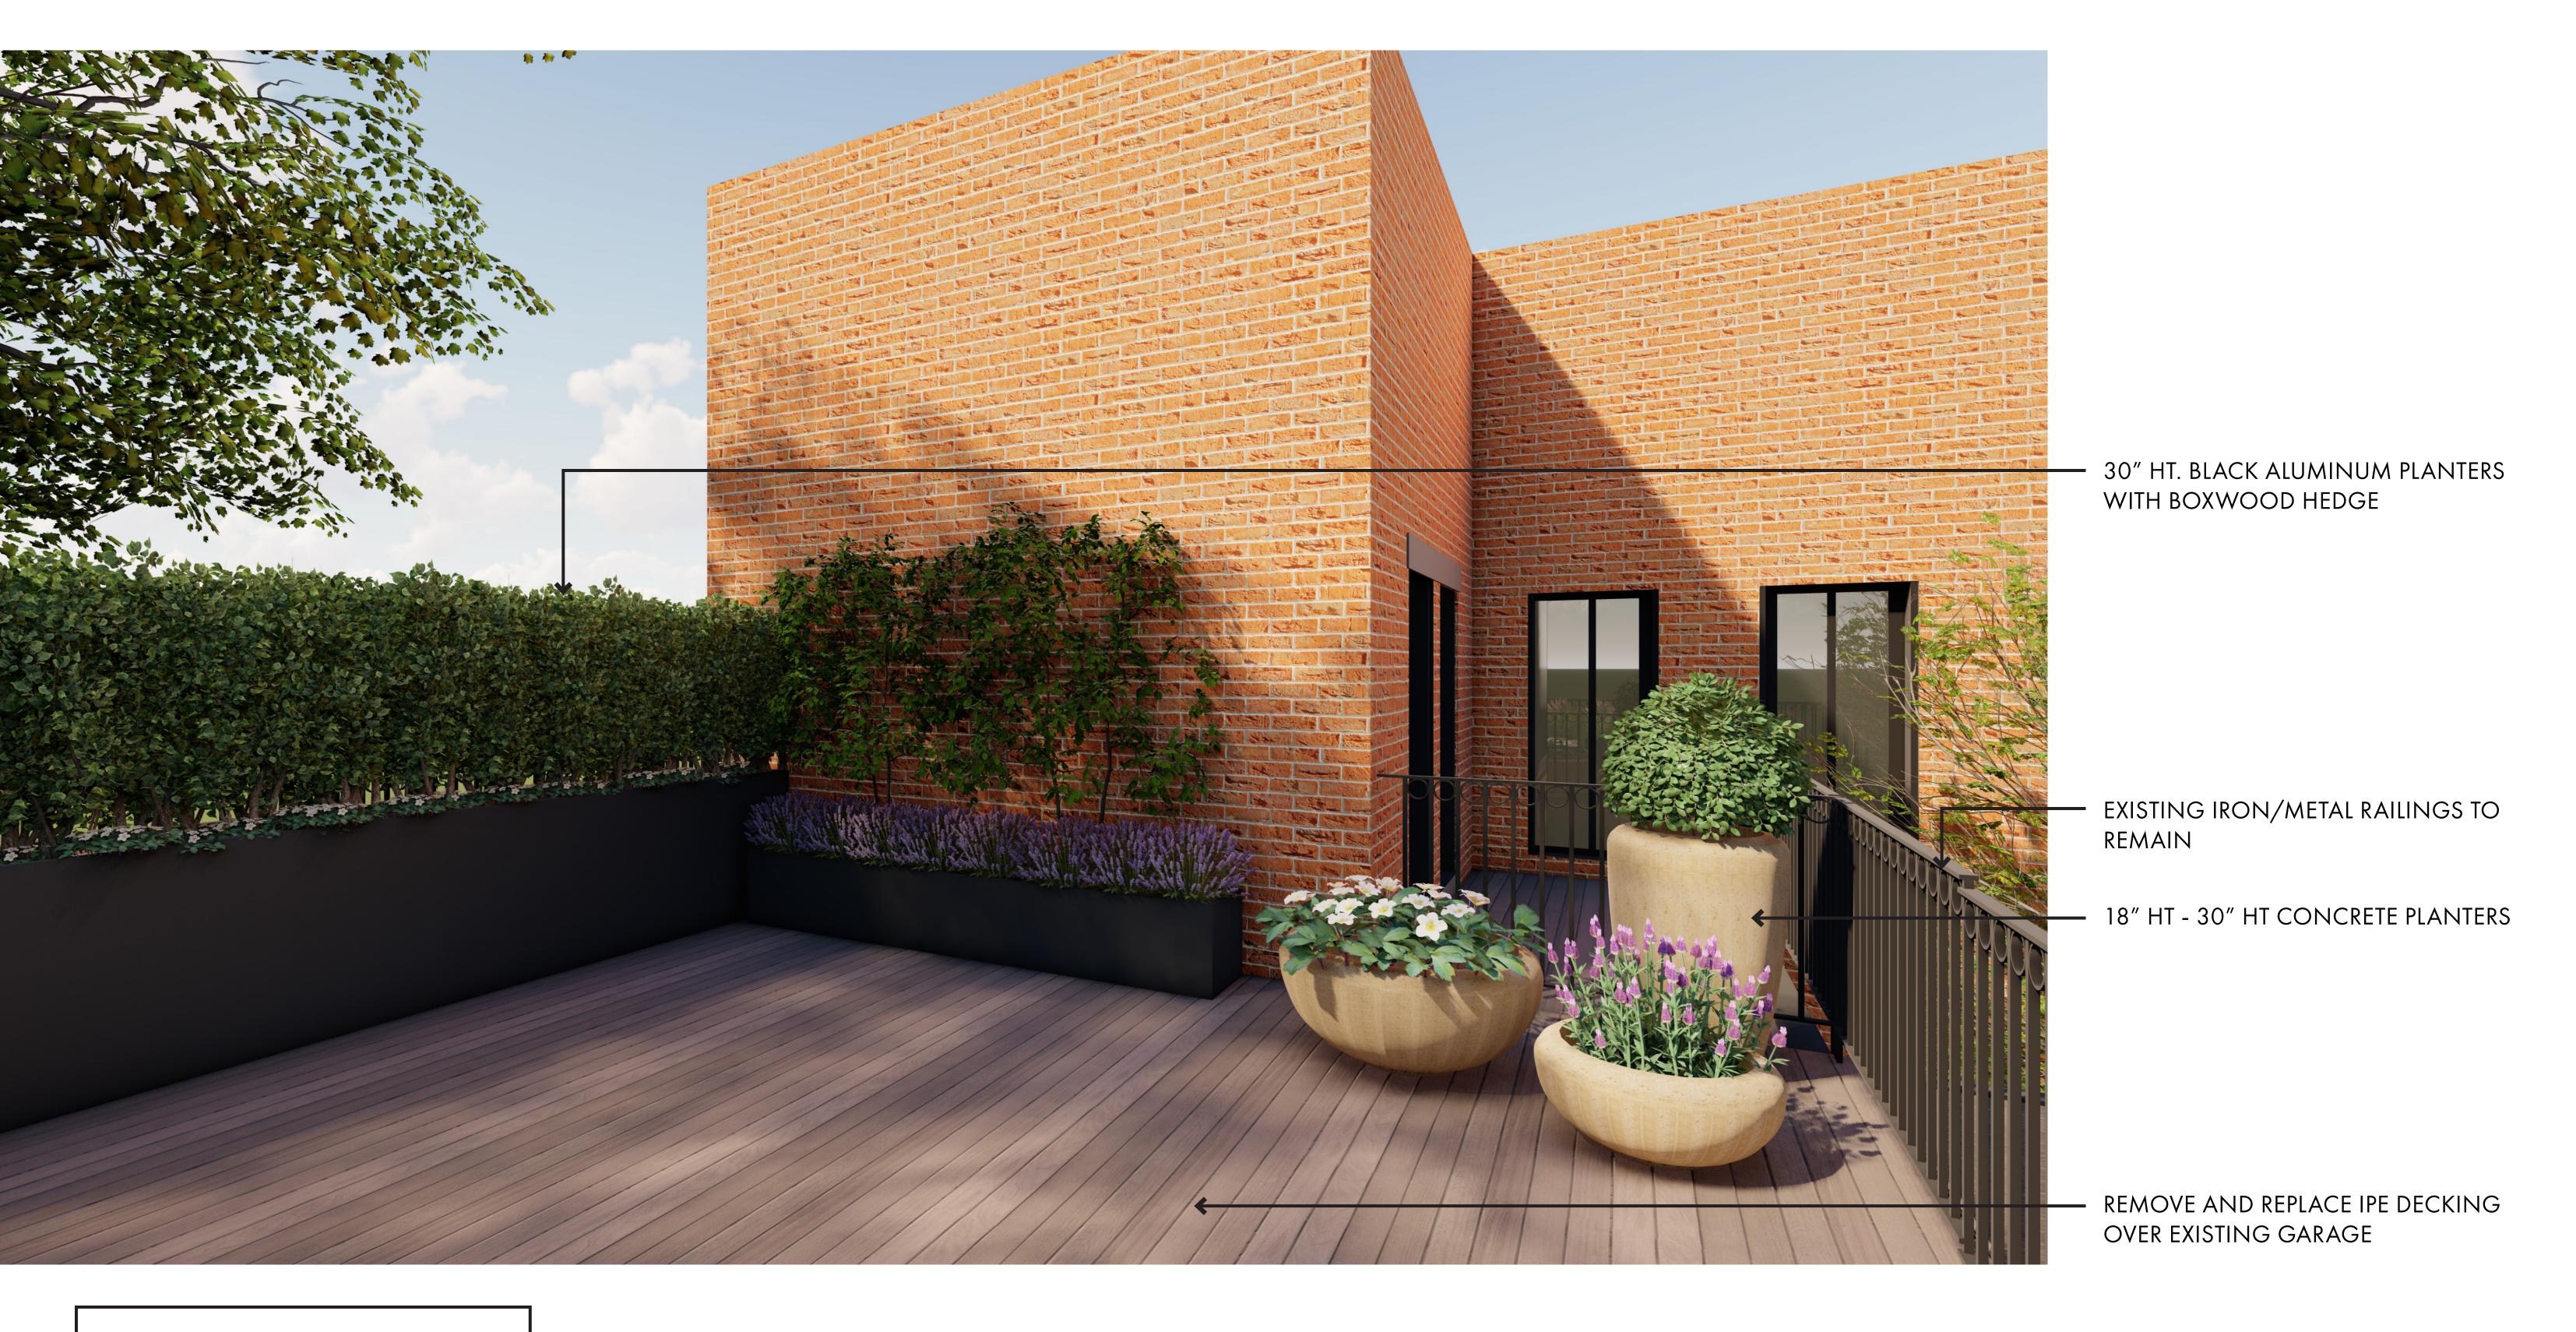

#### Roof Deck -

- 1. Replace wood deck above existing garage with new ipe decking.
- 2. Add planters along edges of patio against railings. Planters will be shorter than the existing 36" high railing.
- 3. Repaint existing black metal railing.

#### SUMMARY OF WORK:

- 1. ADD PLANTERS THAT ARE SHORTER THAN RAILING HEIGHT. 18" 30" HT. ALONG EDGES OF DECK
- 2. REMOVE AND REPLACE IPE WOOD DECKING ON EXISTING GARAGE.
- 3. REPAINT AND RETOUCH EXISTING RAILINGS; BLACK