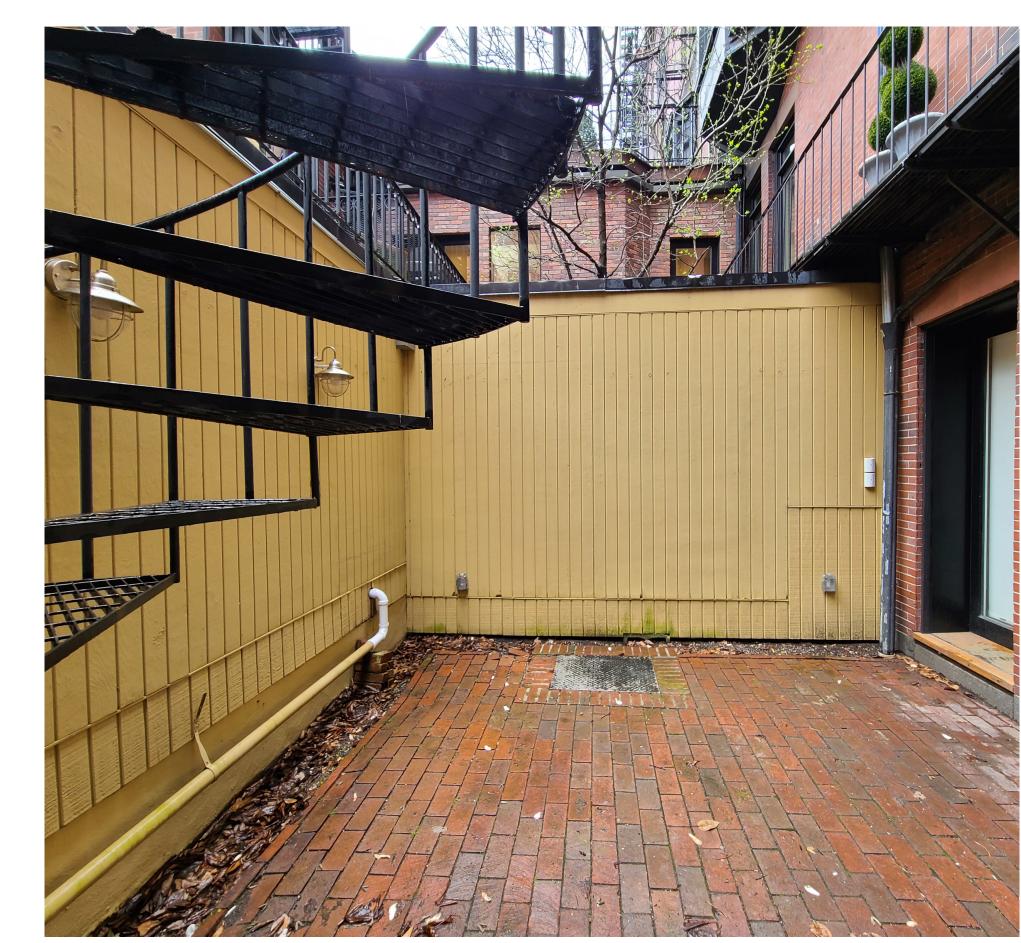

### Lower Courtyard -

- 1. Add ipe slat screen wall along 3 exposed walls.
- 2. Add new porcelain pavement and new stairs from garage
- 3. Add shade tolerant plantings.
- 4. Add wood raised walkway
- 5. Add abstract stepping stones.

#### SUMMARY OF WORK:

- 1. REMOVE AND REPLACE EXISTING WOOD SCREEN WALL WITH NEW IPE SCREEN AND CLADDING
- 2. ADD NEW PORCELAIN PAVEMENT AND NEW STAIRS FROM GARAGE
- 3. ADD SHADE TOLERANT PLANTINGS
- 4. ADD WOOD RAISED WALKWAY WITH LIGHTING
- 5. ADD ABSTRACT STEPPING STONES