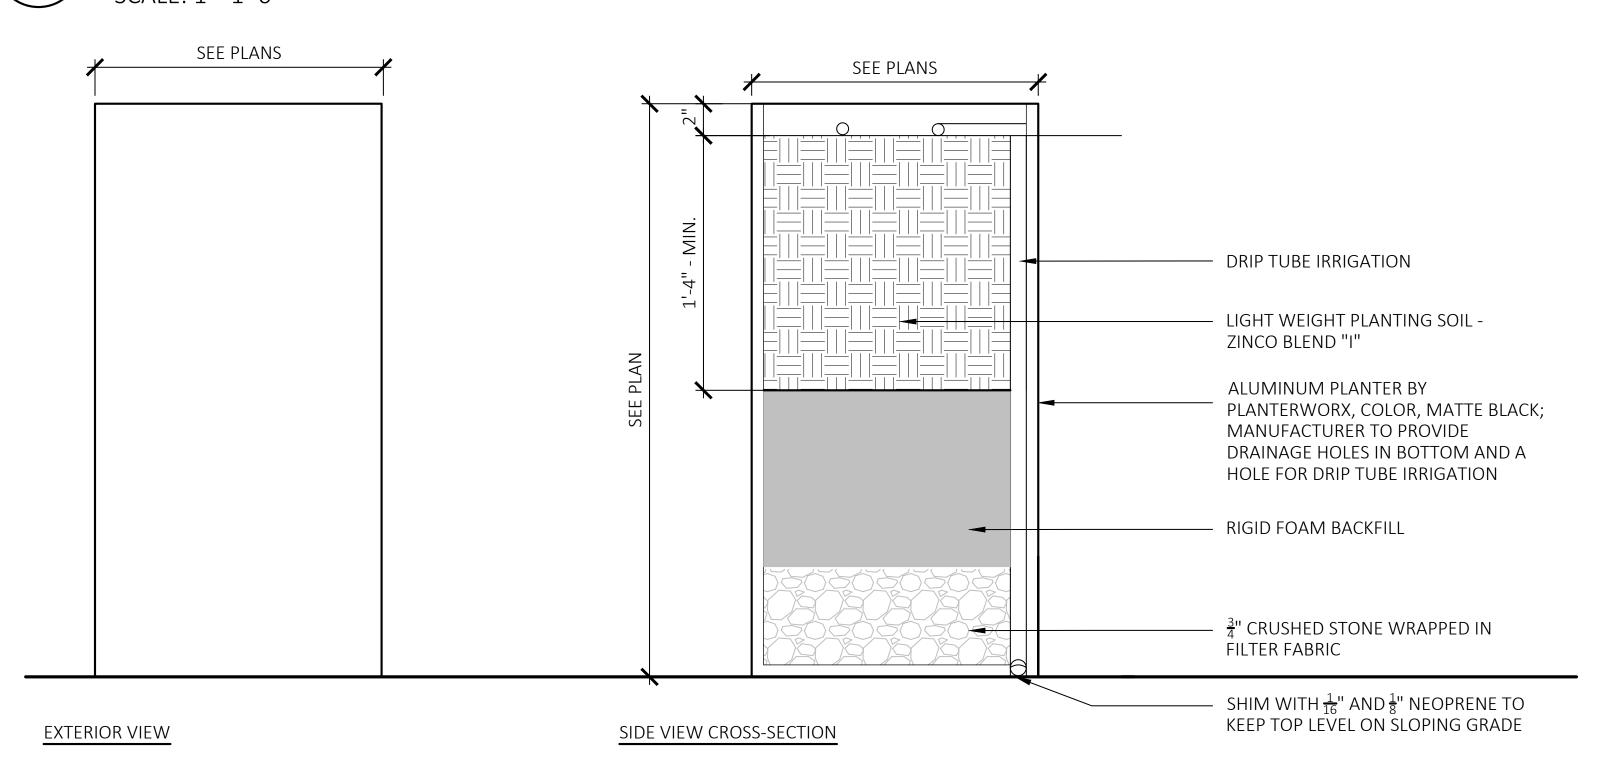

## 1 IPE DECK PANEL PEDESTALS - LAYOUT

SCALE: 1"=1'-0"

2 DECORATIVE PLANTERS

SCALE: 1-1/2" =1'-0"

FOR ILLUSTRATIVE PURPOSES ONLY;
SEE DRAWINGS L3, L4 AT END
OF THIS DOCUMENT

FOR ILLUSTRATIVE PURPOSES ONLY;
SEE DRAWINGS L3, L4 AT END
OF THIS DOCUMENT