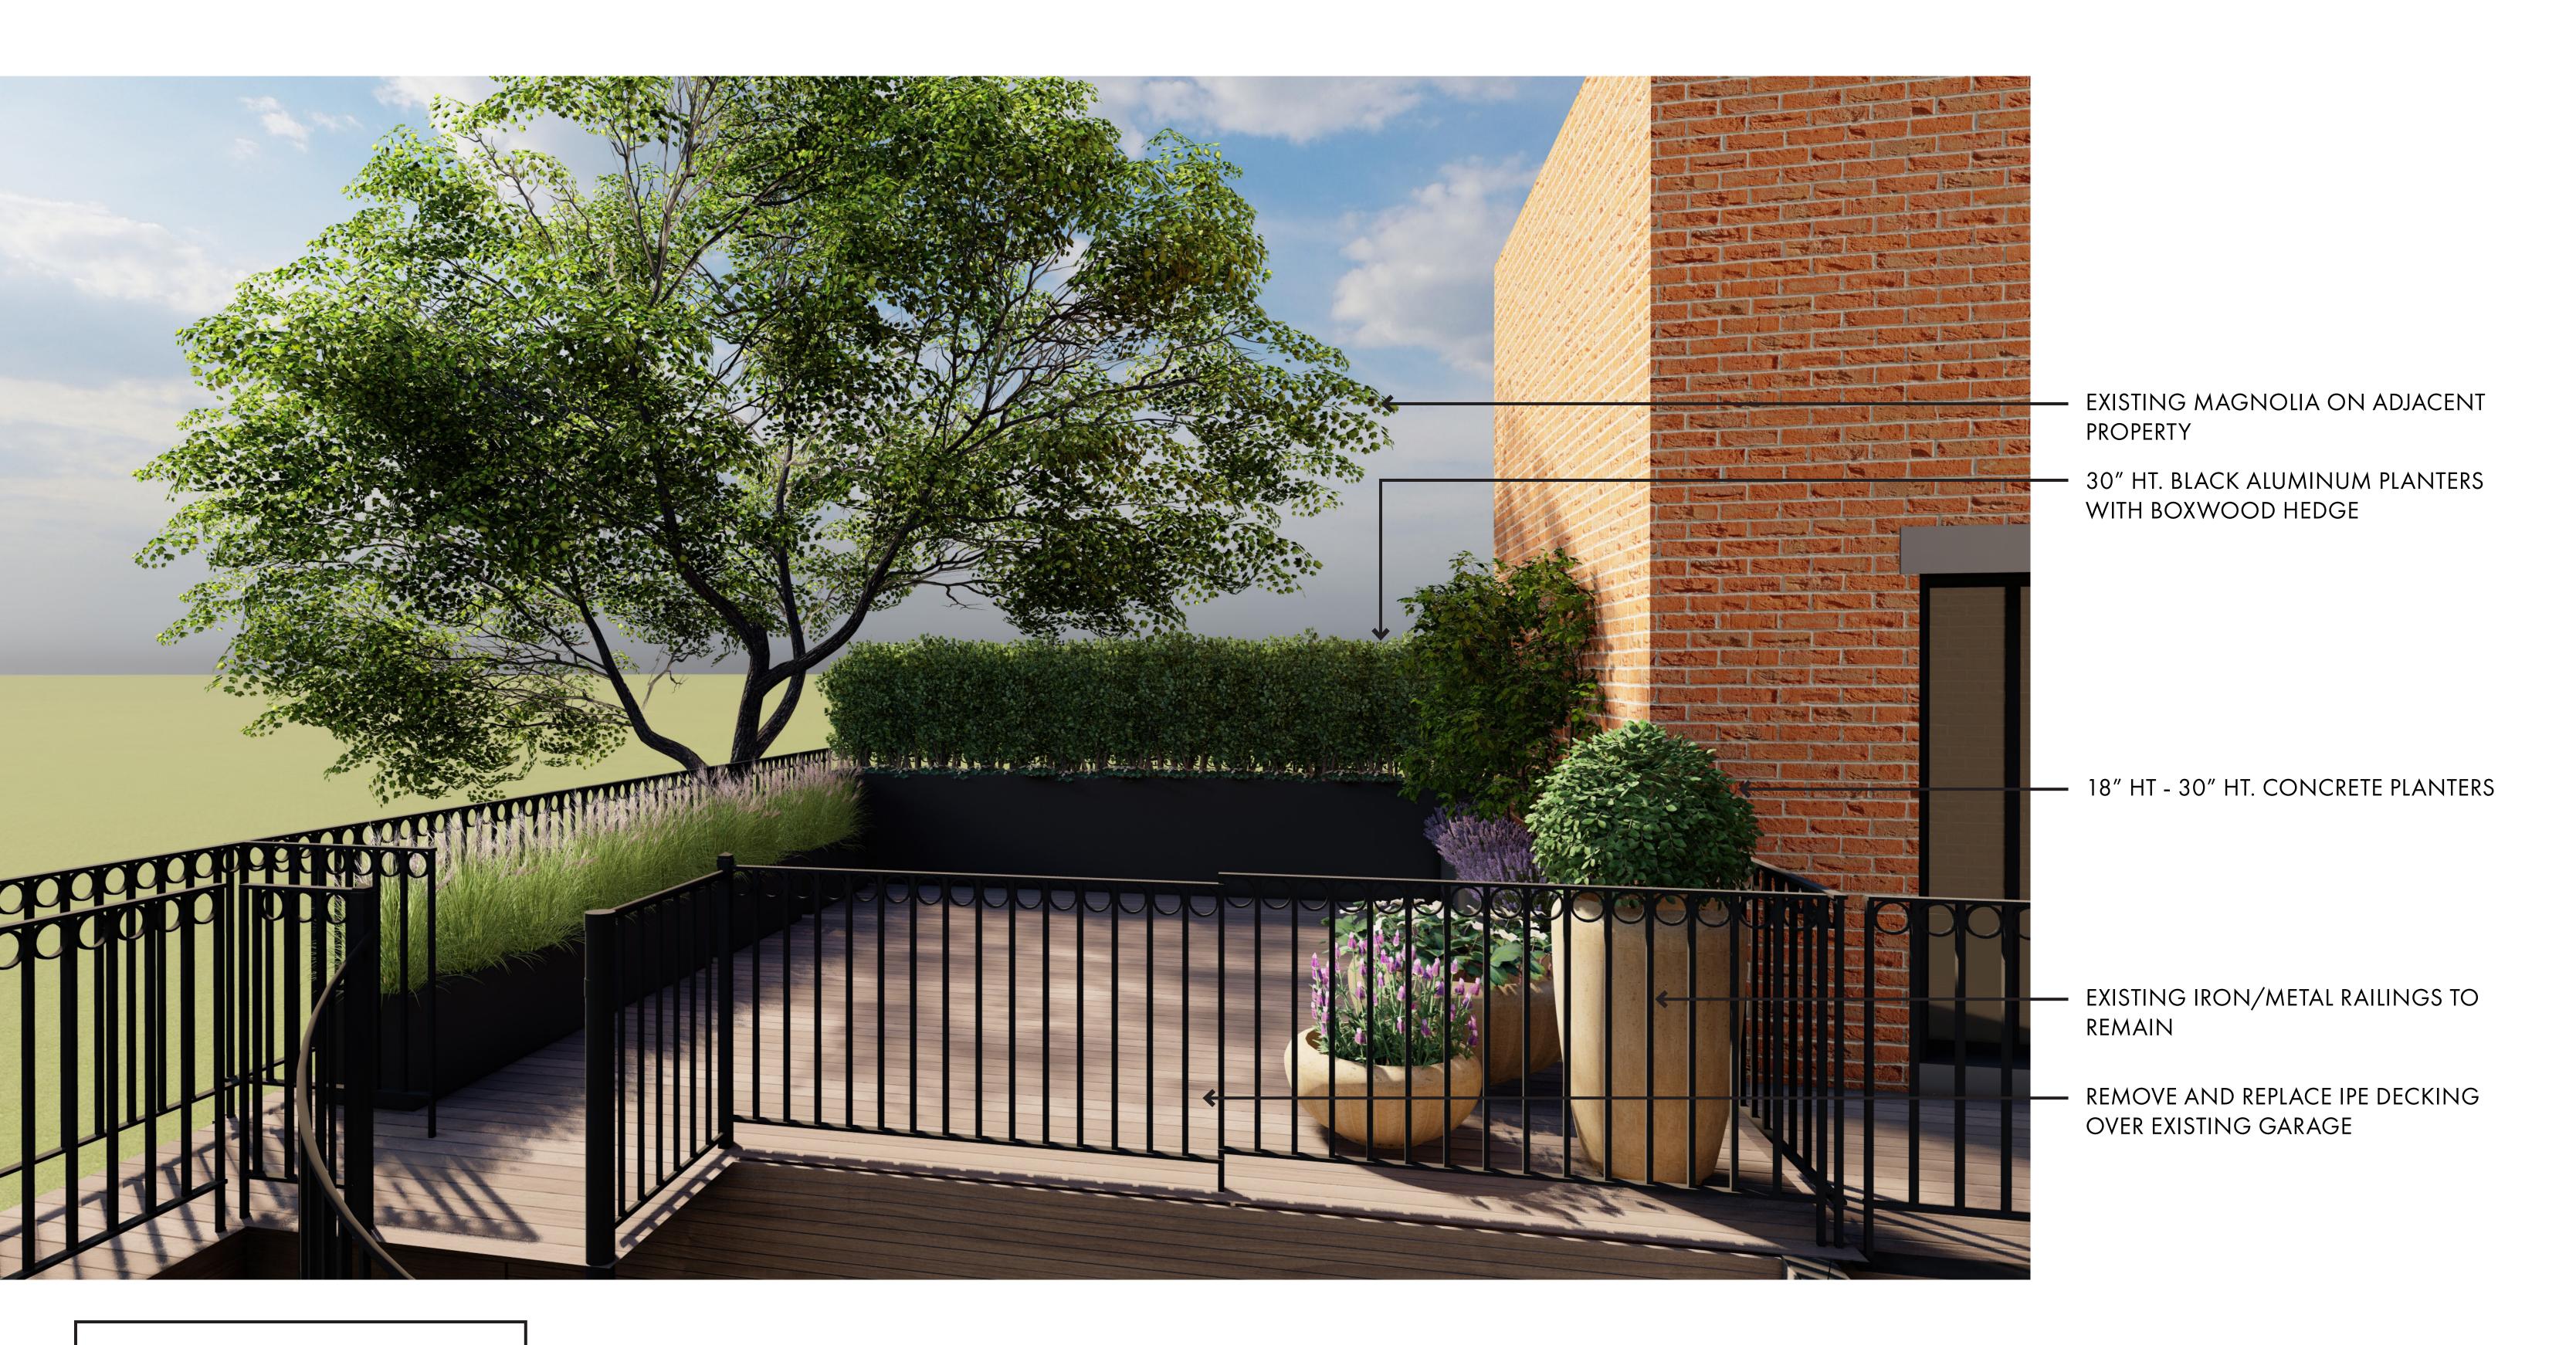

#### SUMMARY OF WORK:

- 1. ADD PLANTERS THAT ARE SHORTER THAN RAILING HEIGHT. 18" 30" HT. ALONG EDGES OF DECK
- 2. REMOVE AND REPLACE IPE WOOD DECKING ON EXISTING GARAGE.
- 3. REPAINT AND RETOUCH EXISTING RAILINGS; BLACK

#### Roof Deck -

- 1. Replace wood deck above existing garage with new ipe decking.
- 2. Add planters along edges of patio against railings. Planters will be shorter than the existing 36" high railing.
- 3. Repaint existing black metal railing.