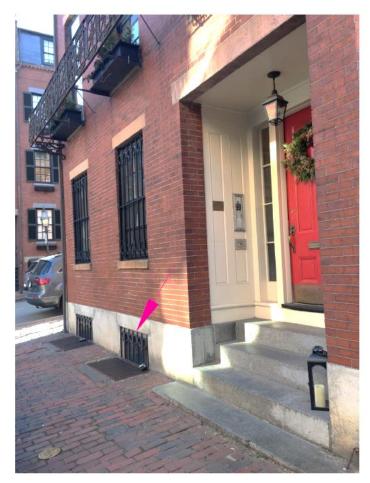

#### **Property Photos:**

View from Irving & Phillips Streets looking southwest

View from Phillips Street looking southeast

We propose to remove an existing security grille and replace one existing aluminum clad basement double hung window with an aluminum clad inswing casement window (for emergency egress)