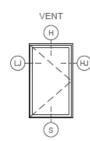

# 2 Phillips St., Apt. 1

Replacement of one Basement Window for egress

**BEACON HILL ARCHITECTURAL COMMISSION** 

Public Hearing Date: August 19, 2021

#### **Property Photos:**



View from Irving & Phillips Streets looking southwest



View from Phillips Street looking southeast

We propose to remove an existing security grille and replace one existing aluminum clad basement double hung window with an aluminum clad inswing casement window (for emergency egress)

### Window Photo & Elevation:



Subject Window – sidewalk bar grating to remain



# **Shop Drawing/Window Details:**



Pella® Reserve™ In-Swing Casement Window

Unit Sections - Aluminum-Clad Exterior

McGregor Residence Two Phillips Street Unit #1 Boston MA Proposed Casement Window





Vent sash operation is limited to 90°



#### Basement Window Pella inswing casement

- Exterior Material: Wood with aluminum cladding (same as existing)
- Exterior Color: White to match existing upper windows
- Glass: clear (no low-E coating), tempered

Interior: Wood

## **Shop Drawing/Window Details:**

| Boston, MA 02114-3831<br>Primary Phone: (415) 5965406<br>Mobile Phone:<br>Fax Number:<br>E-Mail: elizabeth.mcgregor@am.jll.com<br>Contact Name:<br>Great Plains #: 1006365777<br>Customer Number: 1010192569<br>Customer Account: 1006365777 | Lot #<br>Boston, MA 02114-3831<br>County:<br>Owner Name:<br>Elizabeth McGregor<br>Owner Phone: (415) 5965406