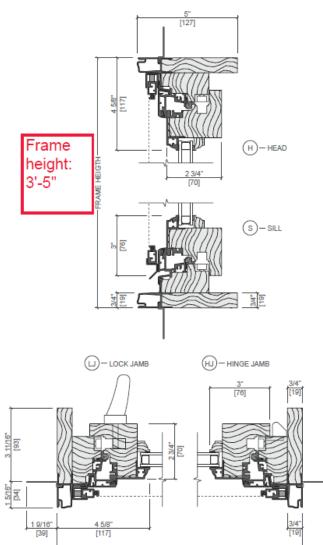

# **Shop Drawing/Window Details:**

Pella® Reserve™ In-Swing Casement Window

Unit Sections - Aluminum-Clad Exterior

McGregor Residence Two Phillips Street Unit #1 Boston MA Proposed Casement Window

Vent sash operation is limited to 90°

Rough Opening: 29 - 3/4" X 41 - 3/4"