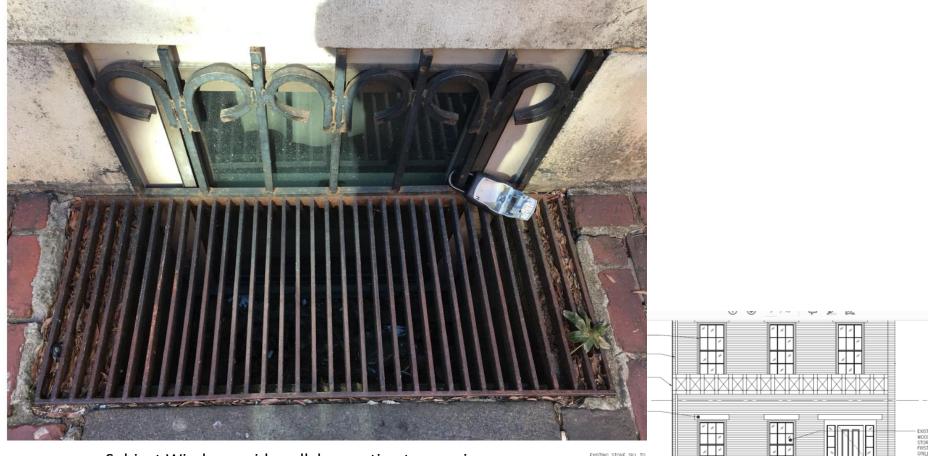

# 2 Phillips St., Apt. 1

Replacement of one Basement Window for egress

**BEACON HILL ARCHITECTURAL COMMISSION** 

Public Hearing Date: August 19, 2021

#### **Property Photos:**



View from Irving & Phillips Streets looking southwest



View from Phillips Street looking southeast

We propose to remove an existing security grille and replace one existing aluminum clad basement double hung window with an aluminum clad inswing casement window (for emergency egress)

### Window Photo & Elevation:



Subject Window – sidewalk bar grating to remain



# **Shop Drawing/Window Details:**



Pella® Reserve™ In-Swing Casement Window

Unit Sections - Aluminum-Clad Exterior

McGregor Residence Two Phillips Street Unit #1 Boston MA Proposed Casement Window





Vent sash operation is limited to 90°



#### Basement Window Pella inswing casement

- Exterior Material: Wood with aluminum cladding (same as existing)
- Exterior Color: White to match existing upper windows
- Glass: clear (no low-E coating), tempered

Interior: Wood

## **Shop Drawing/Window Details:**

| Boston, MA 02114-3831<br>Primary Phone: (415) 5965406<br>Mobile Phone:<br>Fax Number:<br>E-Mail: elizabeth.mcgregor@am.jll.com<br>Contact Name:<br>Great Plains #: 1006365777<br>Customer Number: 1010192569<br>Customer Account: 1006