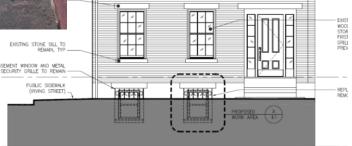

# 2 Phillips St., Apt. 1

Replacement of one Basement Window for egress

**BEACON HILL ARCHITECTURAL COMMISSION** 

Public Hearing Date: August 19, 2021

#### **Property Photos:**



View from Irving & Phillips Streets looking southwest



View from Phillips Street looking southeast

We propose to remove an existing security grille and replace one existing aluminum clad basement double hung window with an aluminum clad inswing casement window (for emergency egress)

### Window Photo & Elevation:



Subject Window – sidewalk bar grating to remain



# **Shop Drawing/Window Details:**



Pella® Reserve™ In-Swing Casement Window

Unit Sections - Aluminum-Clad Exterior

McGregor Residence Two Phillips Street Unit #1 Boston MA Proposed Casement Window





Vent sash operation is limited to 90°



#### Basement Window Pella inswing casement

- Exterior Material: Wood with aluminum cladding (same as existing)
- Exterior Color: White to match existing upper windows
- Glass: clear (no low-E coating), tempered

Interior: Wood

## **Shop Drawing/Window Details:**

| Boston, MA 02114-3831<br>Primary Phone: (415) 5965406<br>Mobile Phone:<br>Fax Number:<br>E-Mail: elizabeth.mcgregor@am.jll.com<br>Contact Name:<br>Great Plains #: 1006365777<br>Customer Number: 1010192569<br>Customer Account: 1006365777 | Lot #<br>Boston, MA 02114-3831<br>County:<