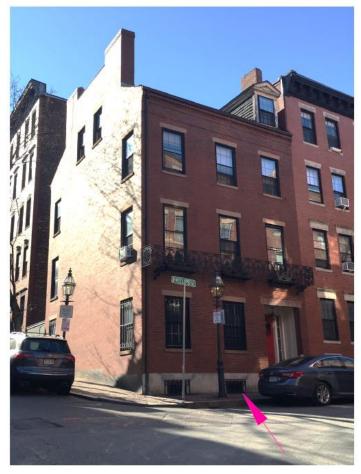

#### **Property Photos:**

View from Irving & Phillips Streets looking southwest

View from Phillips Street looking southeast

We propose to remove an existing security grille and replace one existing aluminum clad basement double hung window with an aluminum clad inswing casement window (for emergency egress)