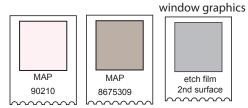

## Existing Conditions adjacent storefronts

Colors

A Section - Wall Sign Attachment
1:10 scale

double-faced wood sign 30" x 30" x 1" thick 4.3" raised text "CRUSH" 1/4" thick 2.2" text "boutique" 1/4" thick painted circle