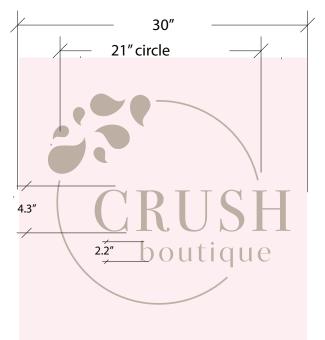

## Existing Conditions adjacent storefronts

Colors

A Section - Wall Sign Attachment
1:10 scale

double-faced wood sign 30" x 30" x 1" thick 4.3" raised text "CRUSH" 1/4" thick 2.2" text "boutique" 1/4" thick painted circle

## CRUSH boutique

8.1" text

4.5" "b"

3.3" "u"

Proposed Wall Sign - 1/4" letters mounted to aluminum pan sign 1/2" scale