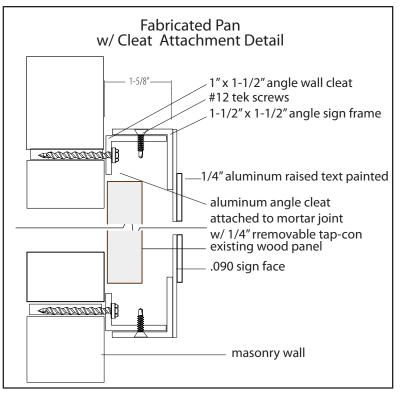

## Existing Conditions adjacent storefronts

Colors

A Section - Wall Sign Attachment
1:10 scale

double-faced wood sign 30" x 30" x 1" thick 4.3" raised text "CRUSH" 1/4" thick 2.2" text "boutique" 1/4" thick painted circle

existing bracket

Front View- Proposed Sign

<sup>1</sup> 1:10 scale