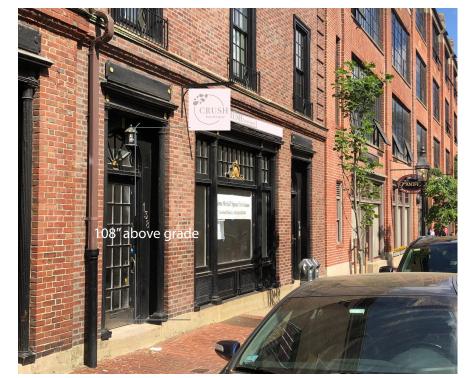

## Existing Conditions adjacent storefronts

Colors

A Section - Wall Sign Attachment
1:10 scale

double-faced wood sign 30" x 30" x 1" thick 4.3" raised text "CRUSH" 1/4" thick 2.2" text "boutique" 1/4" thick painted circle

existing bracket

Front View- Proposed Sign

<sup>1</sup> 1:10 scale