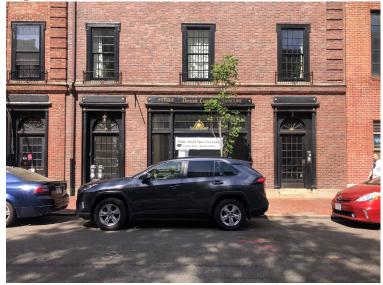

**Existing Conditions** 

**Proposed Sign - from existing bracket** 

exterior signage