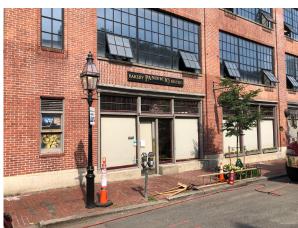

**Existing Conditions** 



**Proposed Sign - from existing bracket** 







## Existing Conditions adjacent storefronts







Colors



A Section - Wall Sign Attachment
1:10 scale



double-faced wood sign 30" x 30" x 1" thick 4.3" raised text "CRUSH" 1/4" thick 2.2" text "boutique" 1/4" thick painted circle

existing bracket

Front View- Proposed Sign

<sup>1</sup> 1:10 scale

## CRUSH boutique

8.1" text

4.5" "b"

3.3" "u"

Proposed Wall Sign - 1/4" letters mounted to aluminum pan sign 1/2" scale

## bostonsign

www.bostonsign.com 40 Plympton Street Boston, MA 02118 Tel. 617·338·2114 Fax 617·482·4825

CUSTOMER:

## CRUSH boutique

ROJECT:

138 Charles Street Boston, MA

DATE:

6/21/21

SCALE:

As Noted

DRAWN B

RT

WORK ORDER:

DRAWING NO:

FILE:

138 Charles.ai

REVISIONS:

This artwork is Copyright © 2020 Boston Sign. Use of this artwork by any party other than Boston Sign for any purpose whatever is pr