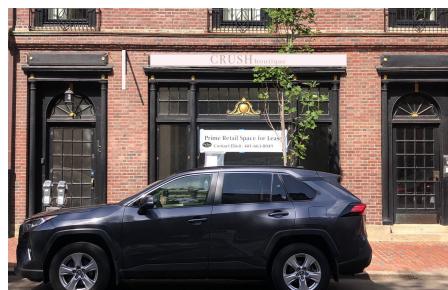

**Existing Conditions** 

**Proposed Sign - from existing bracket** 

exterior signage