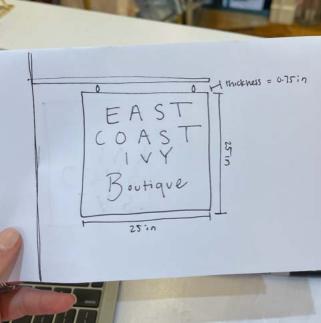

## PART III:

\*DESCRIPTION OF PROPOSED WORK: Currently there is no sign that is outside of 88 Charles Street. There is a space to put a sign but nothing is hanging from it currently. I am unsure of the last person who had a sign up there, it has been over a year. All that I will be doing will be hanging a wooden sign from the post. I will add a wooden sign with the logo of my boutique (attached below). This sign will be black and the letters on it will be white. "East Coast by" will be in all caps and Boutique will be in cursive below "East Coast by". From hook to hook the sign will be 22 inches. The hook will lead with two chains to the already built in sign hanger on the building. The letters will be 4.5 inches and the total with of the sign will be inches. The length of the sign will be 25 inches. The letters will be raised by ¼ of an inch. All of the work will be done prior to hanging the sign. The sign will cost around \$200 to make.

Figure 1: The sign that will be hanging at 88 Charles Street

Figure 2: location where the sign will hang—this is how the front of retail space looks currently (This was taken on JUNE 1 2021)

Figure 3: how it will look after the sign is hung
(This will be before July 10th 2021 because that is the grand opening date of the store)