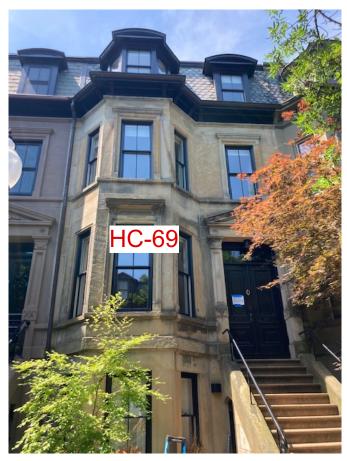

## #26 HOLYOKE STREET EXISTING FACADE / WINDOWS CONDITION.

https://www.euclidchemical.com/products/construction-products/coatings/coatings-architectural-wall/acrylic/tammscoat/

NOTE: BOTH 24 HOLYOKE STREET AND 28 HOLYOKE STREET HAVE HAD BROWNSTONE FACADES REFINISHED RECENTLY. WE REQUEST TO DO THE SAME AT # 26 HOLYOKE STREET.

BOTH 24 HOLYOKE STREET AND 28 HOLYOKE STREET HAVE HAD BROWNSTONE FACADES REFINISHED RECENTLY. WE REQUEST TO DO THE SAME AT # 26 HOLYOKE STREET.