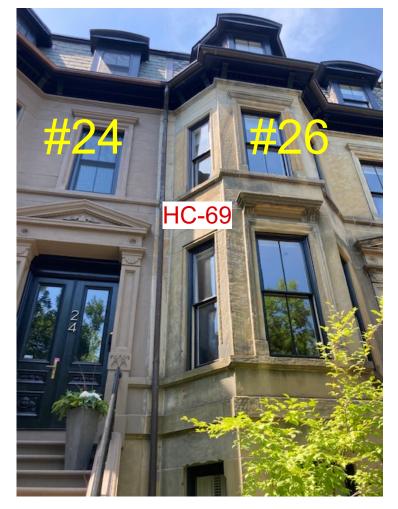

**#26 HOLYOKE LOOKING TOWARDS #28** 

#26 HOLYOKE W/ PARTIAL #24

https://www.euclidchemical.com/products/construction-products/coatings/coatings-architectural-wall/acrylic/tammscoat/

NOTE: BOTH 24 HOLYOKE STREET AND 28 HOLYOKE STREET HAVE HAD BROWNSTONE FACADES REFINISHED RECENTLY. WE REQUEST TO DO THE SAME AT # 26 HOLYOKE STREET.

BOTH 24 HOLYOKE STREET AND 28 HOLYOKE STREET HAVE HAD BROWNSTONE FACADES REFINISHED RECENTLY. WE REQUEST TO DO THE SAME AT # 26 HOLYOKE STREET.