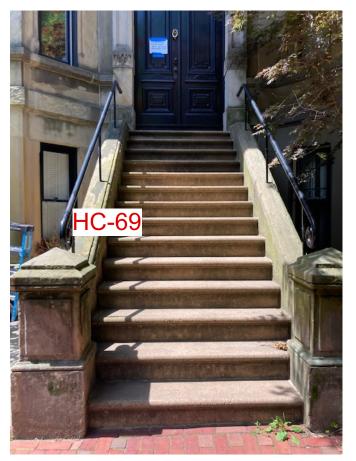

#26 HOLYOKE STREET EXISTING FACADE CONDITION.

#26 HOLYOKE STREET EXISTING FRONT STEPS TO BE REFINISHED AND MATCHED EXACTLY TO THE ADJACENT HOUSES (#24 / #28)

https://www.euclidchemical.com/products/construction-products/coatings/coatings-architectural-wall/acrylic/tammscoat/