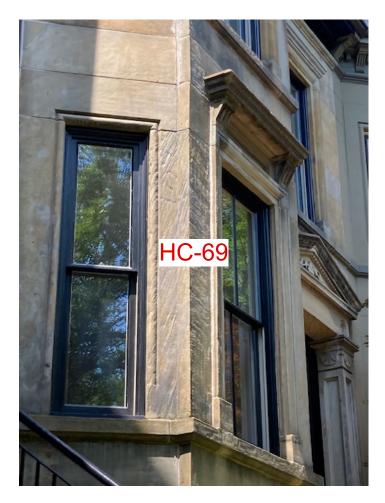

## #26 HOLYOKE STREET EXISTING FACADE / WINDOWS CONDITION.

https://www.euclidchemical.com/products/construction-products/coatings/coatings-architectural-wall/acrylic/tammscoat/

NOTE: BOTH 24 HOLYOKE STREET AND 28 HOLYOKE STREET HAVE HAD BROWNSTONE FACADES REFINISHED RECENTLY. WE REQUEST TO DO THE SAME AT # 26 HOLYOKE STREET.