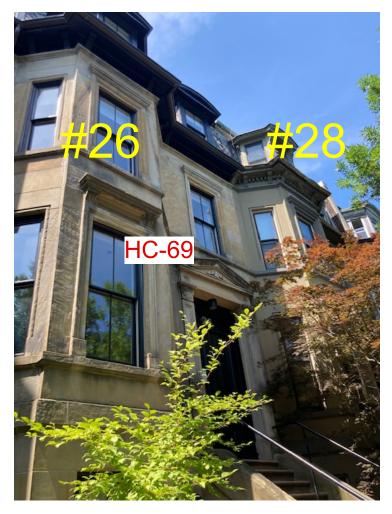

**#26 HOLYOKE LOOKING TOWARDS #28** 

#26 HOLYOKE W/ PARTIAL #24

https://www.euclidchemical.com/products/construction-products/coatings/coatings-architectural-wall/acrylic/tammscoat/

NOTE: BOTH 24 HOLYOKE STREET AND 28 HOLYOKE STREET HAVE HAD BROWNSTONE FACADES REFINISHED RECENTLY. WE REQUEST TO DO THE SAME AT # 26 HOLYOKE STREET.

BOTH 24 HOLYOKE STREET AND 28 HOLYOKE STREET HAVE HAD BROWNSTONE FACADES REFINISHED RECENTLY. WE REQUEST TO DO THE SAME AT # 26 HOLYOKE STREET.