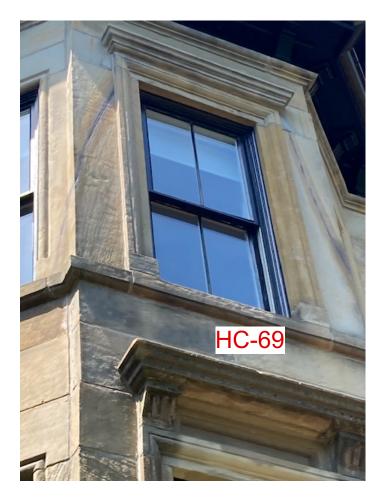

## #26 HOLYOKE STREET EXISTING FACADE / WINDOWS CONDITION.

https://www.euclidchemical.com/products/construction-products/coatings/coatings-architectural-wall/acrylic/tammscoat/

NOTE: BOTH 24 HOLYOKE STREET AND 28 HOLYOKE STREET HAVE HAD BROWNSTONE FACADES REFINISHED RECENTLY. WE REQUEST TO DO THE SAME AT # 26 HOLYOKE STREET.