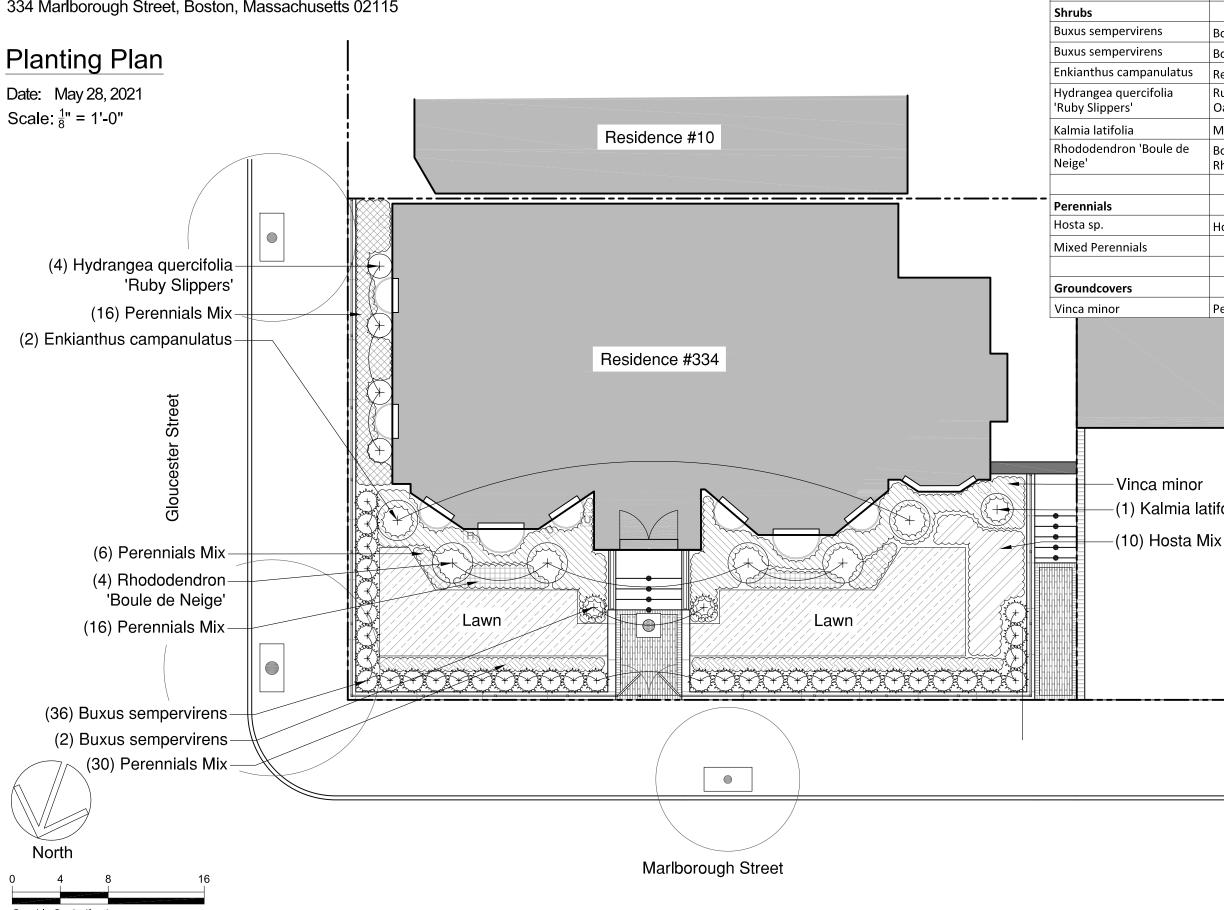

334 Marlborough Street, Boston, Massachusetts 02115

Graphic Scale (feet)

|         | Common Name                        | Qty. | Size      | Notes          |
|---------|------------------------------------|------|-----------|----------------|
|         |                                    |      |           |                |
|         |                                    |      |           |                |
| าร      | Boxwood                            | 2    | 24"HT     |                |
| าร      | Boxwood                            | 36   | 20"HT     |                |
| nulatus | Redvein Enkianthus                 | 2    | 42"HT     |                |
| olia    | Ruby Slippers<br>Oakleaf Hydrangea | 4    | 24"HT     |                |
|         | Mountain Laurel                    | 1    | 36"HT     |                |
| oule de | Boule de Neige<br>Rhododendron     | 4    | 36"-48"HT |                |
|         |                                    |      |           |                |
|         | Hosta                              | 10   | 3 GAL.    |                |
|         |                                    | 68   | 1 GAL.    | Species T.B.D. |
|         |                                    |      |           |                |
|         |                                    |      |           |                |
|         | Periwinkle                         |      |           |                |

-(1) Kalmia latifolia

Botanical Name

LEGEND EXISTING DECIDUOUS TREE TO REMAIN EXISTING EVERGREEN TREE TO REMAIN PROPOSED DECIDUOUS (• SHRUB 2 + 2 2 + 2 PROPOSED EVERGREEN SHRUB LAWN PERENNIAL MIX 1 PERENNIAL MIX 2 PERENNIAL MIX 3 PERENNIAL MIX 4 PERENNIAL MIX 5 GROUNDCOVER