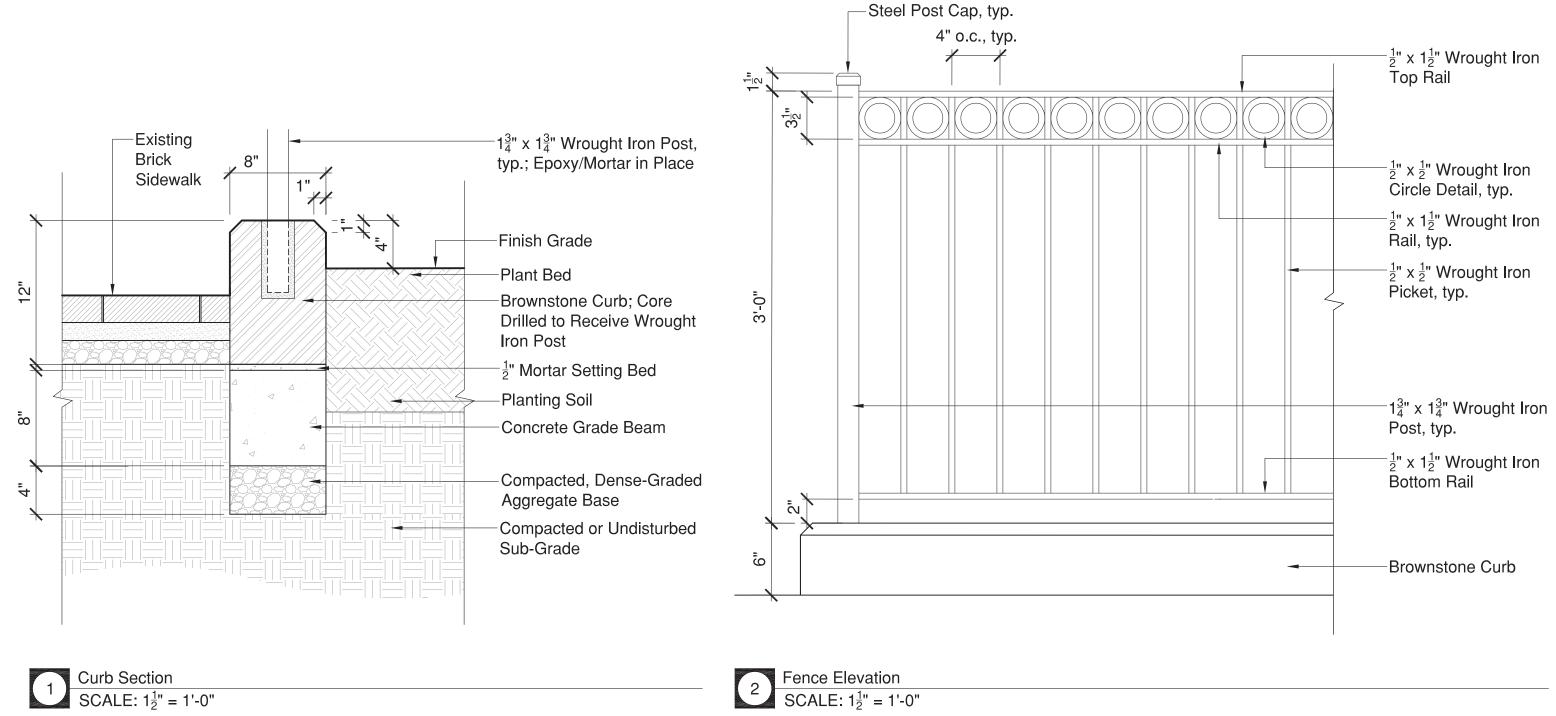

### **Curb and Fence Details**

Date: April 30, 2021 Scale:  $1\frac{1}{2}$ " = 1'-0"

SCALE: 1<sup>1</sup>/<sub>2</sub>" = 1'-0"

#### Note:

- All Wrought Iron to Have Epoxy Coated Finish •
- Epoxy Coated Finish to be Black •
- Brownstone Curb to Have Honed Finish

334 Marlborough Street, Boston, Massachusetts 02115