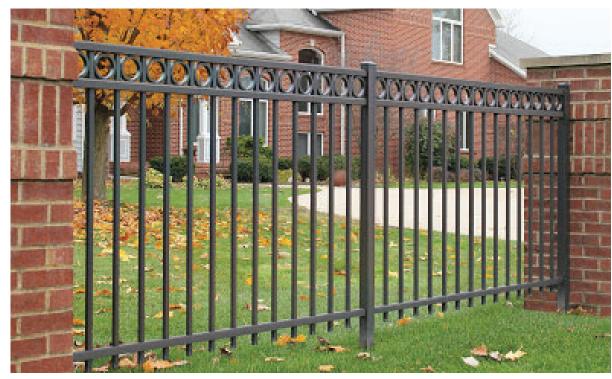

### Character Images

Date: April 30, 2021

Wrought Iron Fence

Brownstone Curb Material

Brick Walk Pattern Option 1 - Running Bond

Brick Walk Pattern Option 2 - Herringbone

Fence Detail

334 Marlborough Street, Boston, Massachusetts 02115