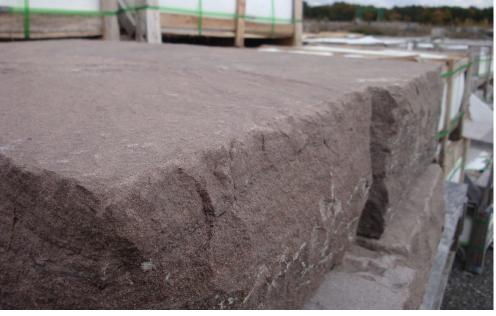

### Character Images

Date: April 30, 2021

Wrought Iron Fence

Brownstone Curb Material

Brick Walk Pattern Option 1 - Running Bond

Brick Walk Pattern Option 2 - Herringbone

Fence Detail

334 Marlborough Street, Boston, Massachusetts 02115

#### Note:

- All Wrought Iron to Have Epoxy Coated Finish •
- Epoxy Coated Finish to be Black •
- Brownstone Curb to Have Honed Finish

334 Marlborough Street, Boston, Massachusetts 02115