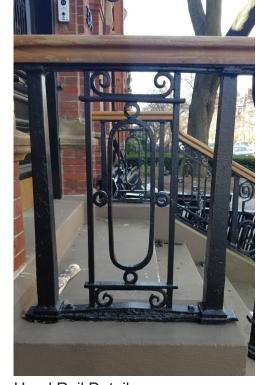

### **Existing Conditions Photos**

Date: April 30, 2021

Curb

Side Brick Walk to Basement

Brownstone Curb Detail

Brownstone Curb

Hand Rail Detail

Window Well