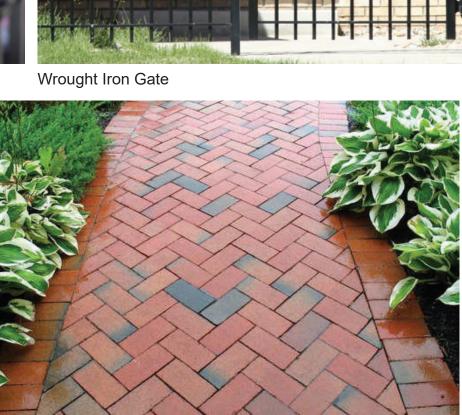

### Character Images

Date: April 30, 2021

Wrought Iron Fence

Brownstone Curb Material

Brick Walk Pattern Option 1 - Running Bond

Brick Walk Pattern Option 2 - Herringbone

Fence Detail

334 Marlborough Street, Boston, Massachusetts 02115