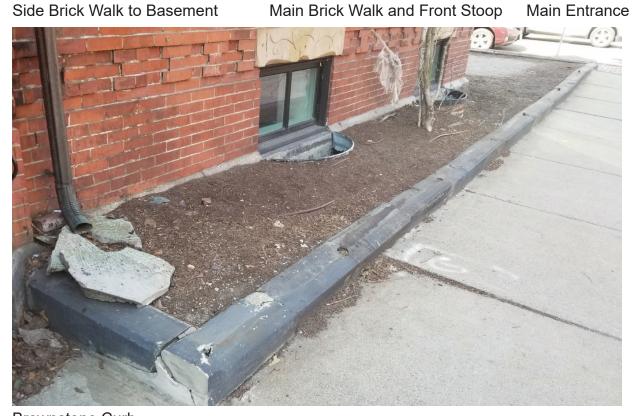

### **Existing Conditions Photos**

Date: April 30, 2021

Curb

Side Brick Walk to Basement

Brownstone Curb Detail

Brownstone Curb

Hand Rail Detail

Window Well