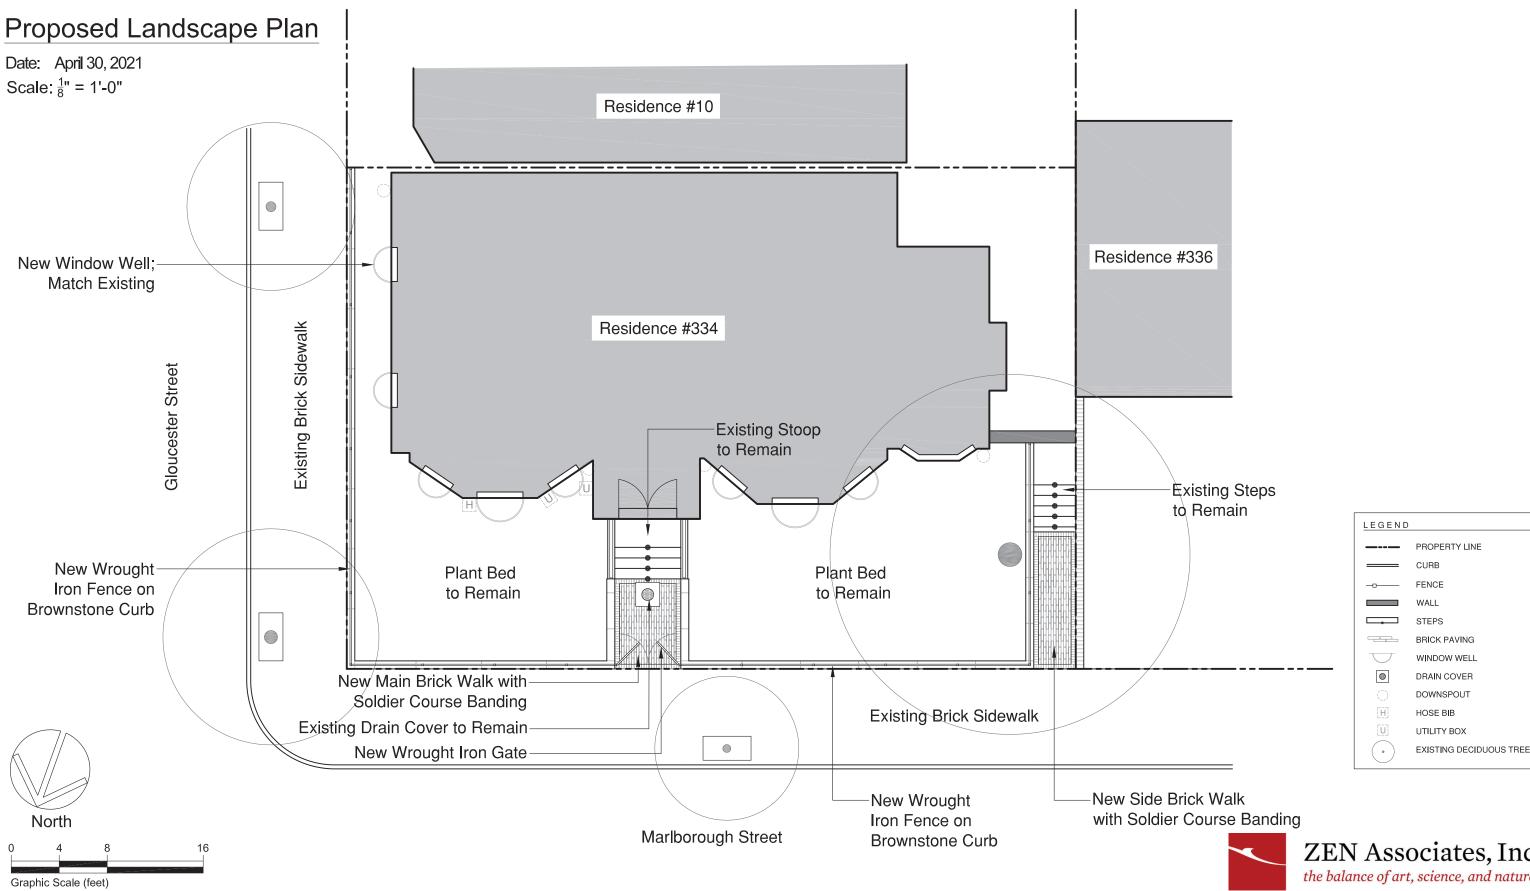

334 Marlborough Street, Boston, Massachusetts 02115

Tree (Norway Maple)

| LEGEND             |                         |  |  |
|--------------------|-------------------------|--|--|
|                    | PROPERTY LINE           |  |  |
|                    | CURB                    |  |  |
| -0                 | FENCE                   |  |  |
|                    | WALL                    |  |  |
| <b>—</b> •         | STEPS                   |  |  |
|                    | BRICK PAVING            |  |  |
| $\bigtriangledown$ | WINDOW WELL             |  |  |
|                    | DRAIN COVER             |  |  |
| $\bigcirc$         | DOWNSPOUT               |  |  |
| H                  | HOSE BIB                |  |  |
| U                  | UTILITY BOX             |  |  |
| •                  | EXISTING DECIDUOUS TREE |  |  |