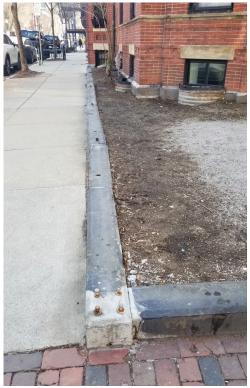

### **Existing Conditions Photos**

Date: April 30, 2021

Curb

Side Brick Walk to Basement

Brownstone Curb Detail

Brownstone Curb

Hand Rail Detail

Window Well