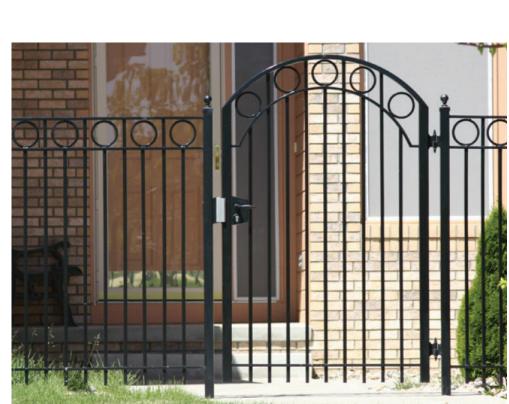

### Character Images

Date: April 30, 2021

Wrought Iron Fence

Brownstone Curb Material

Brick Walk Pattern Option 1 - Running Bond

Brick Walk Pattern Option 2 - Herringbone

Fence Detail

334 Marlborough Street, Boston, Massachusetts 02115