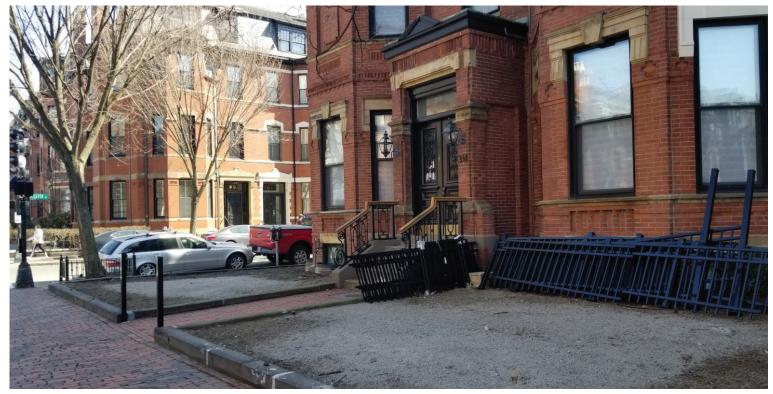

### **Existing Conditions Photos**

Date: April 30, 2021

Curb

Side Brick Walk to Basement

Brownstone Curb Detail

Brownstone Curb

Hand Rail Detail

Window Well