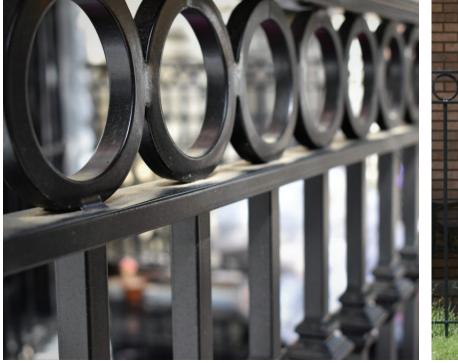

### Character Images

Date: April 30, 2021

Wrought Iron Fence

Brownstone Curb Material

Brick Walk Pattern Option 1 - Running Bond

Brick Walk Pattern Option 2 - Herringbone

Fence Detail

334 Marlborough Street, Boston, Massachusetts 02115