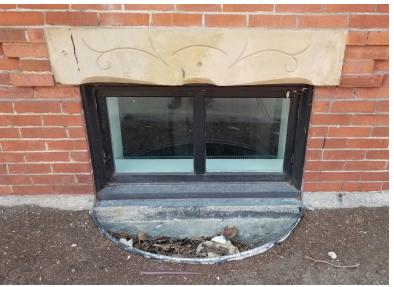

### **Existing Conditions Photos**

Date: April 30, 2021

Curb

Side Brick Walk to Basement

Brownstone Curb Detail

Brownstone Curb

Hand Rail Detail

Window Well