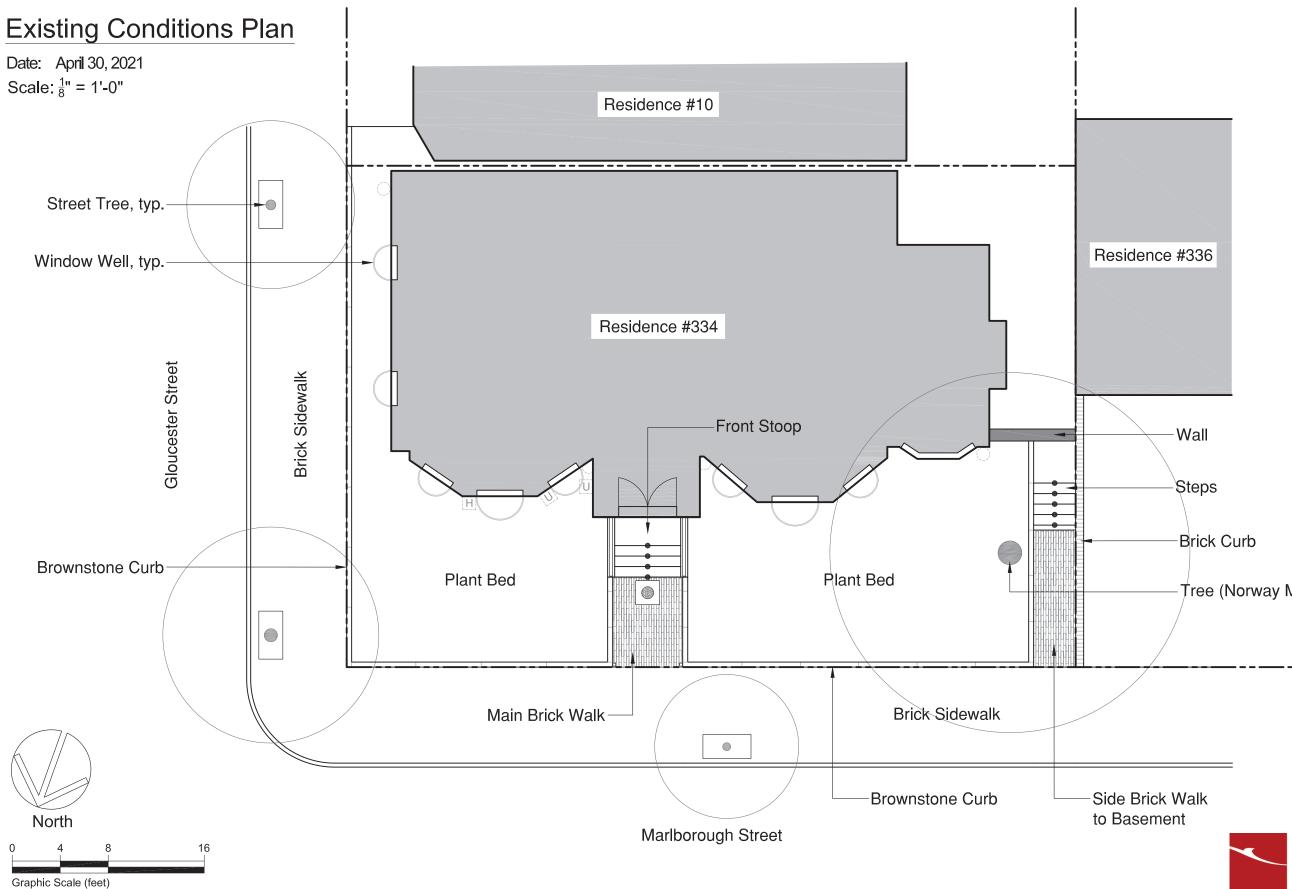

334 Marlborough Street, Boston, Massachusetts 02115

Tree (Norway Maple)

| LEGEND             |                         |  |  |
|--------------------|-------------------------|--|--|
|                    | PROPERTY LINE           |  |  |
|                    | CURB                    |  |  |
| -0                 | FENCE                   |  |  |
|                    | WALL                    |  |  |
| <b>—</b> •         | STEPS                   |  |  |
|                    | BRICK PAVING            |  |  |
| $\bigtriangledown$ | WINDOW WELL             |  |  |
|                    | DRAIN COVER             |  |  |
| $\bigcirc$         | DOWNSPOUT               |  |  |
| H                  | HOSE BIB                |  |  |
| U                  | UTILITY BOX             |  |  |
| •                  | EXISTING DECIDUOUS TREE |  |  |