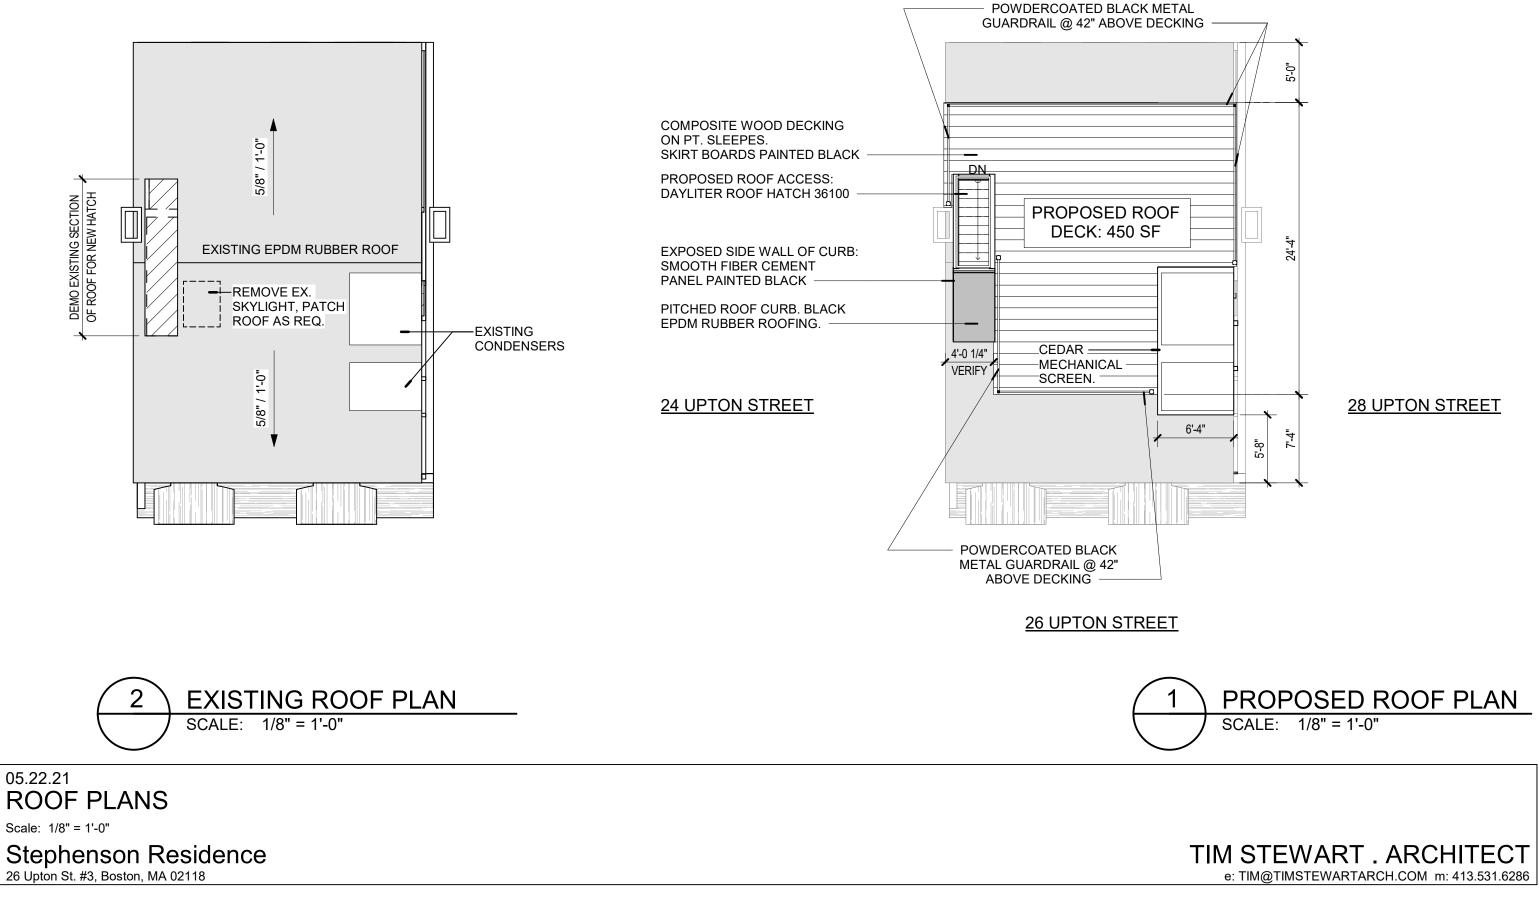

## DRAPER'S LANE



05.06.21



# 05.06.21 **BLOCK PLAN & SIGHT LINES**

Scale: 1/16" = 1'-0"

Stephenson Residence 26 Upton St. #3, Boston, MA 02118



## 05.06.21 **FRONT ELEVATION** Scale: 1/8" = 1'-0"

Stephenson Residence 26 Upton St. #3, Boston, MA 02118



# 05.06.21 **REAR ELEVATION**

Scale: 1/8" = 1'-0"

Stephenson Residence 26 Upton St. #3, Boston, MA 02118



# 05.06.21 SECTION DETAIL

Scale: 1/2" = 1'-0"

Stephenson Residence 26 Upton St. #3, Boston, MA 02118

#### MECHANICAL EQUIPMENT SCEEN















# 05.22.21 SECTION DETAIL

Scale: 1/2" = 1'-0"

Stephenson Residence 26 Upton St. #3, Boston, MA 02118



UPTON ST.

## DRAPER'S LANE