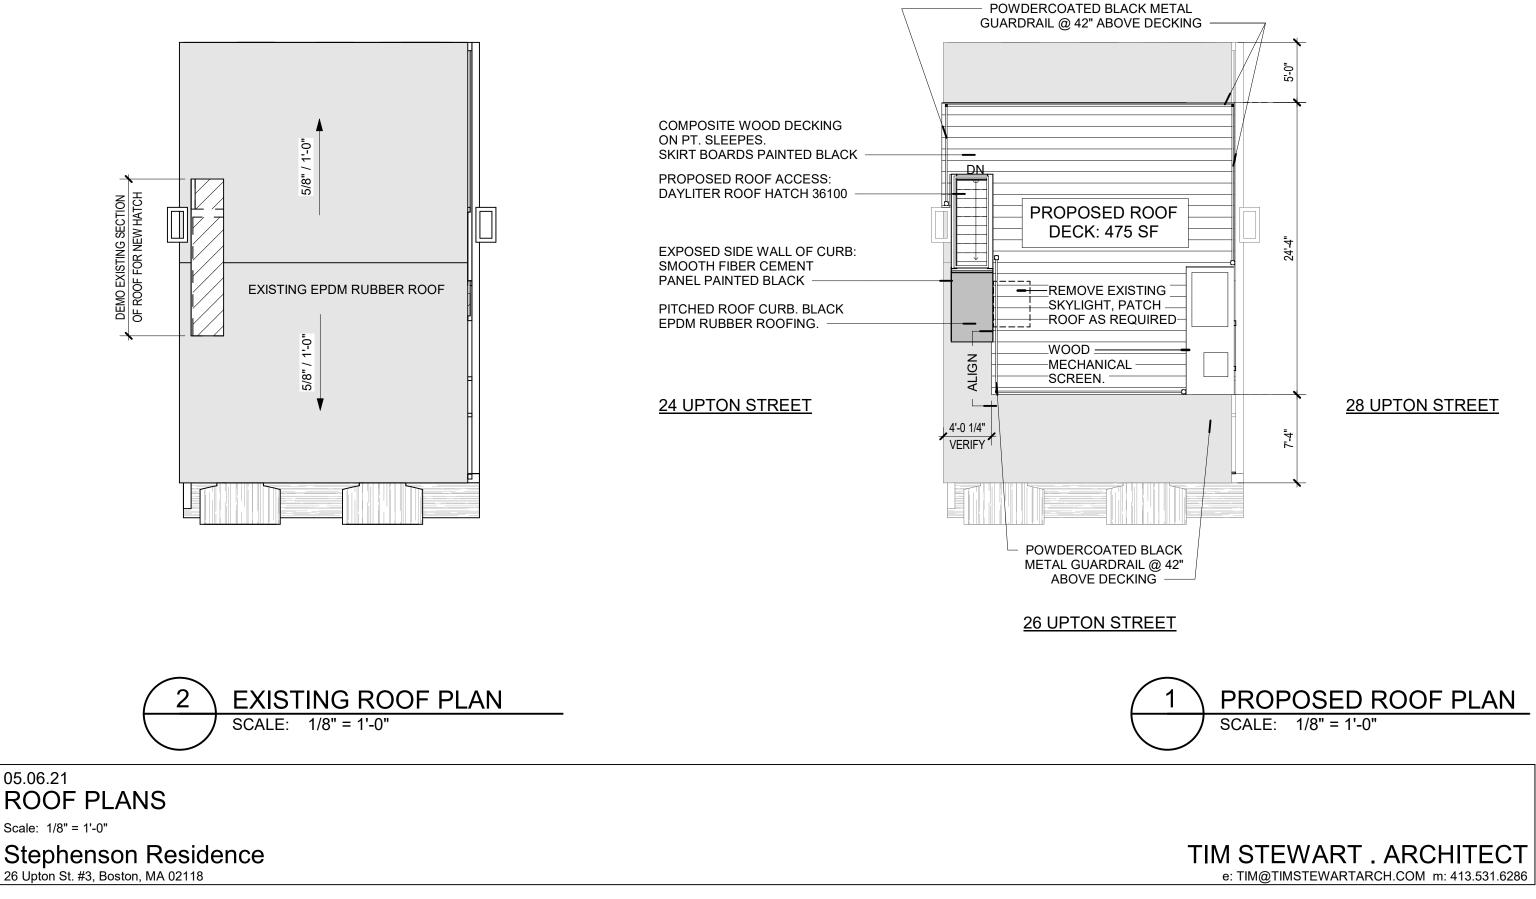

## DRAPER'S LANE



05.06.21



# 05.06.21 **BLOCK PLAN & SIGHT LINES**

Scale: 1/16" = 1'-0"

Stephenson Residence 26 Upton St. #3, Boston, MA 02118



## 05.06.21 **FRONT ELEVATION** Scale: 1/8" = 1'-0"

Stephenson Residence 26 Upton St. #3, Boston, MA 02118



# 05.06.21 **REAR ELEVATION**

Scale: 1/8" = 1'-0"

Stephenson Residence 26 Upton St. #3, Boston, MA 02118



# 05.06.21 SECTION DETAIL

Scale: 1/2" = 1'-0"

Stephenson Residence 26 Upton St. #3, Boston, MA 02118

#### MECHANICAL EQUIPMENT SCEEN















# 05.22.21 SECTION DETAIL

Scale: 1/2" = 1'-0"

Stephenson Residence 26 Upton St. #3, Boston, MA 02118



UPTON ST.

## DRAPER'S LANE