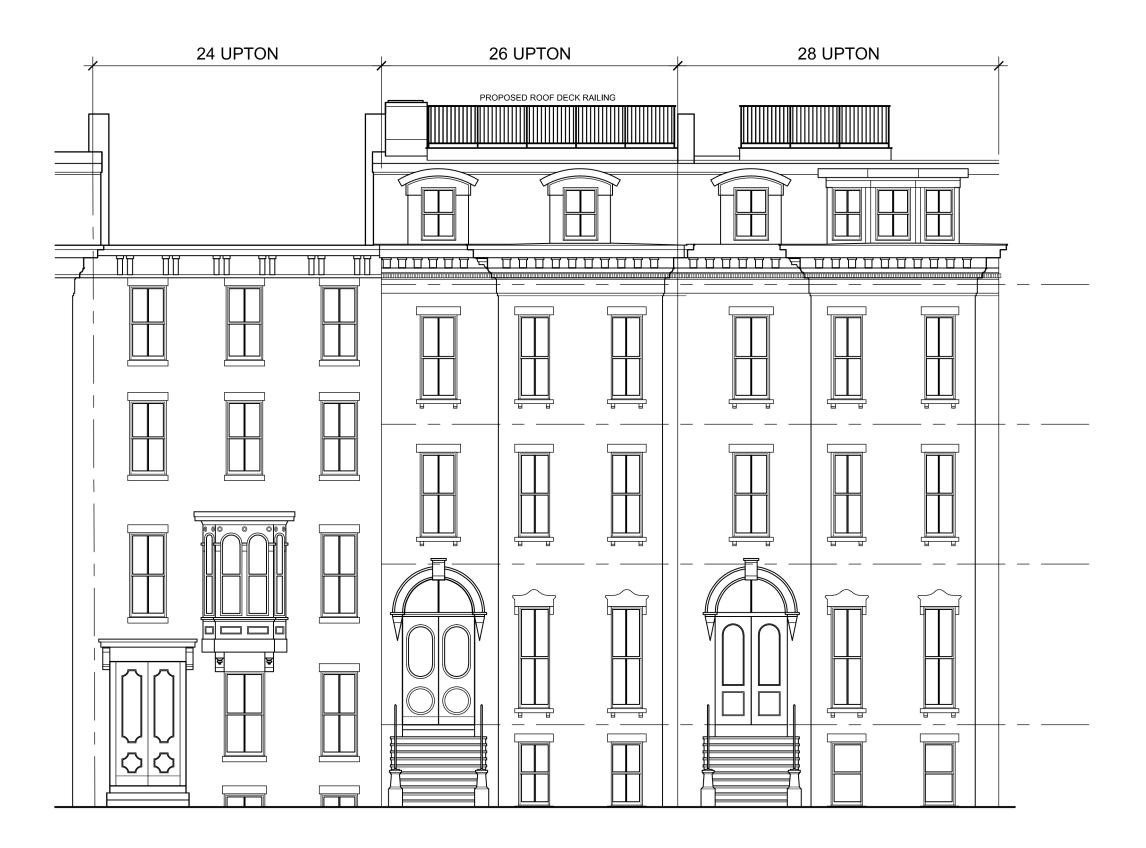

## 05.06.21 **FRONT ELEVATION** Scale: 1/8" = 1'-0"

Stephenson Residence 26 Upton St. #3, Boston, MA 02118