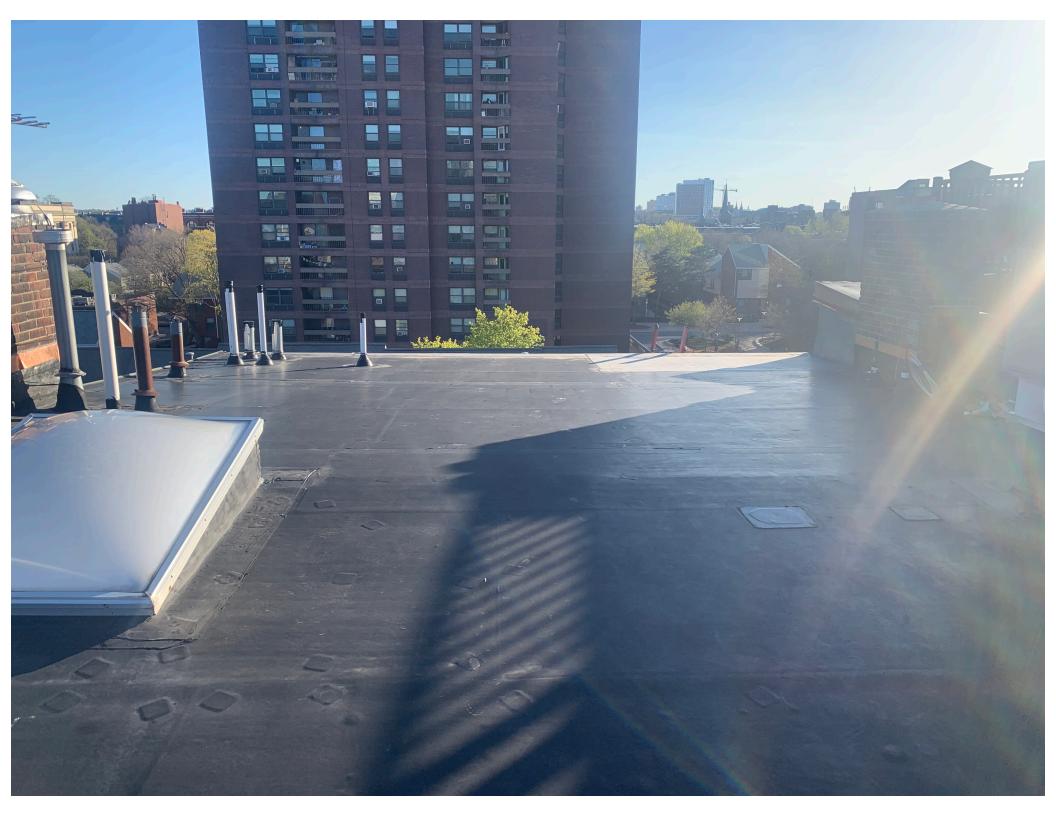

# 05.06.21 **REAR ELEVATION**

Scale: 1/8" = 1'-0"

Stephenson Residence 26 Upton St. #3, Boston, MA 02118