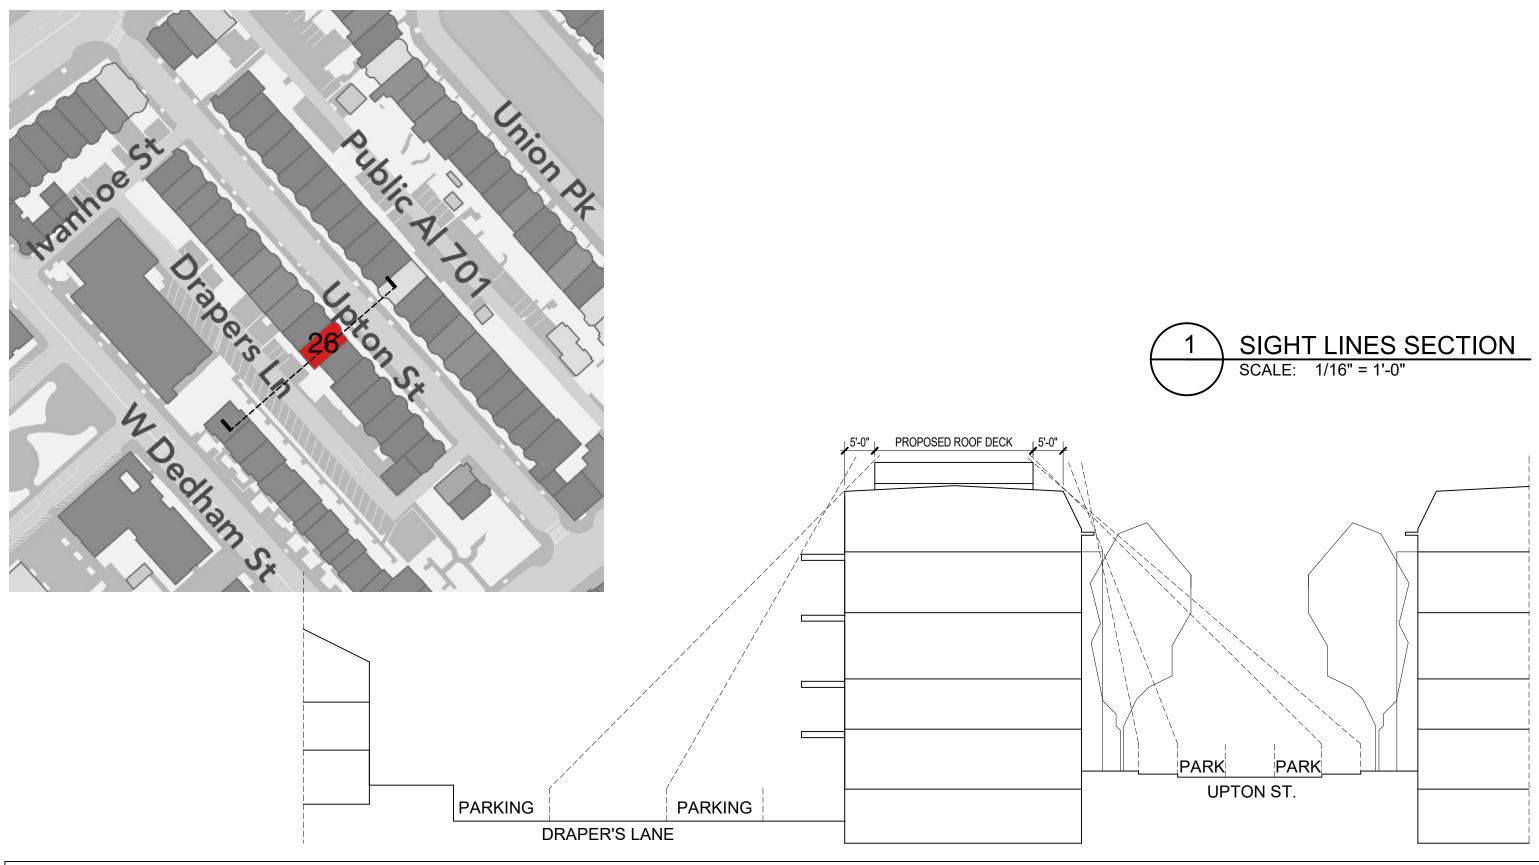

# 05.06.21 **BLOCK PLAN & SIGHT LINES**

Scale: 1/16" = 1'-0"

Stephenson Residence 26 Upton St. #3, Boston, MA 02118