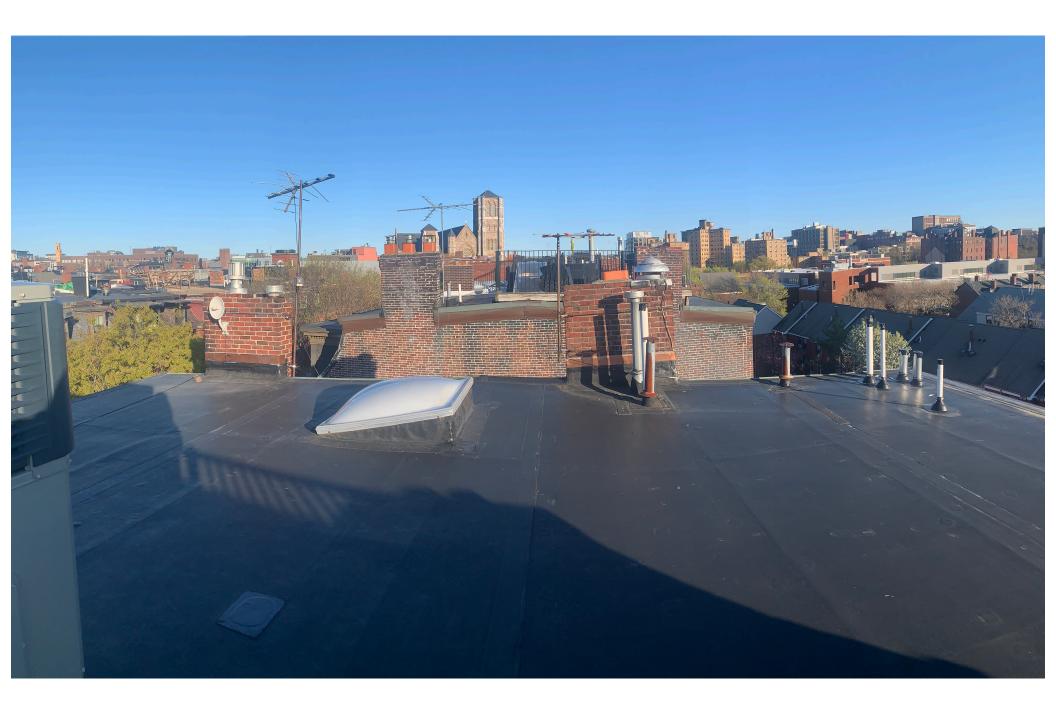

# 05.06.21 **REAR ELEVATION**

Scale: 1/8" = 1'-0"

Stephenson Residence 26 Upton St. #3, Boston, MA 02118