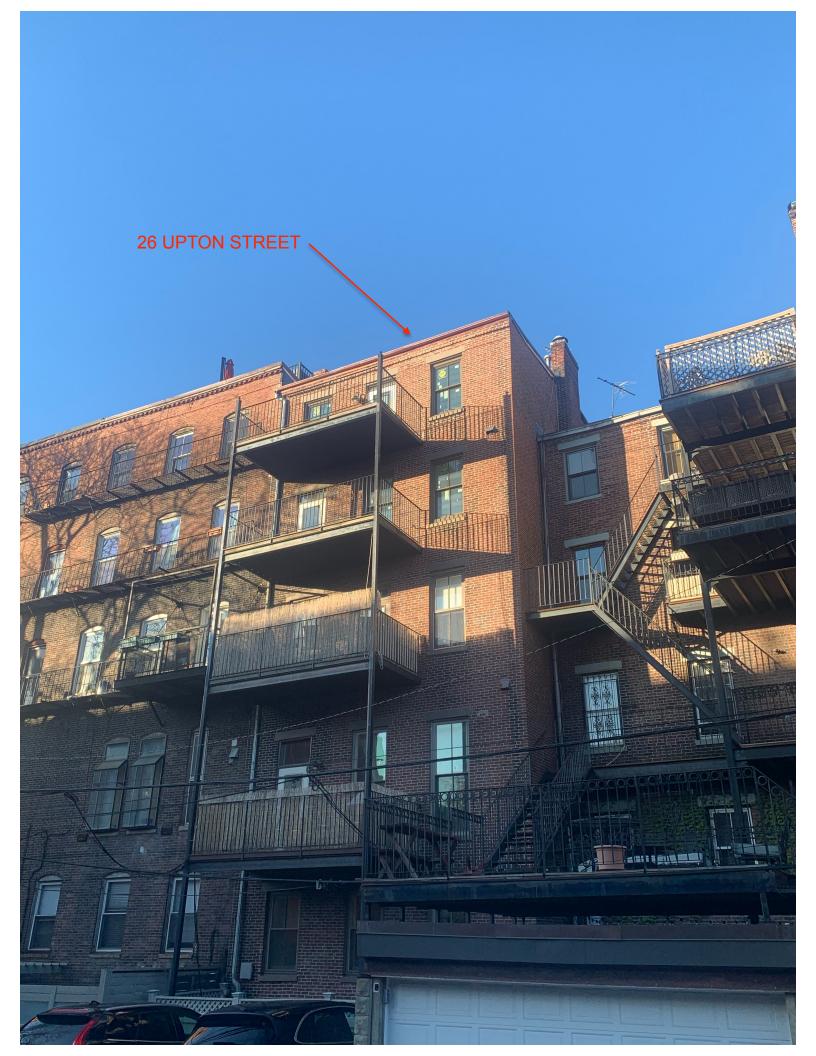

# 05.06.21 **BLOCK PLAN & SIGHT LINES**

Scale: 1/16" = 1'-0"

Stephenson Residence 26 Upton St. #3, Boston, MA 02118

## 05.06.21 **FRONT ELEVATION** Scale: 1/8" = 1'-0"

Stephenson Residence 26 Upton St. #3, Boston, MA 02118