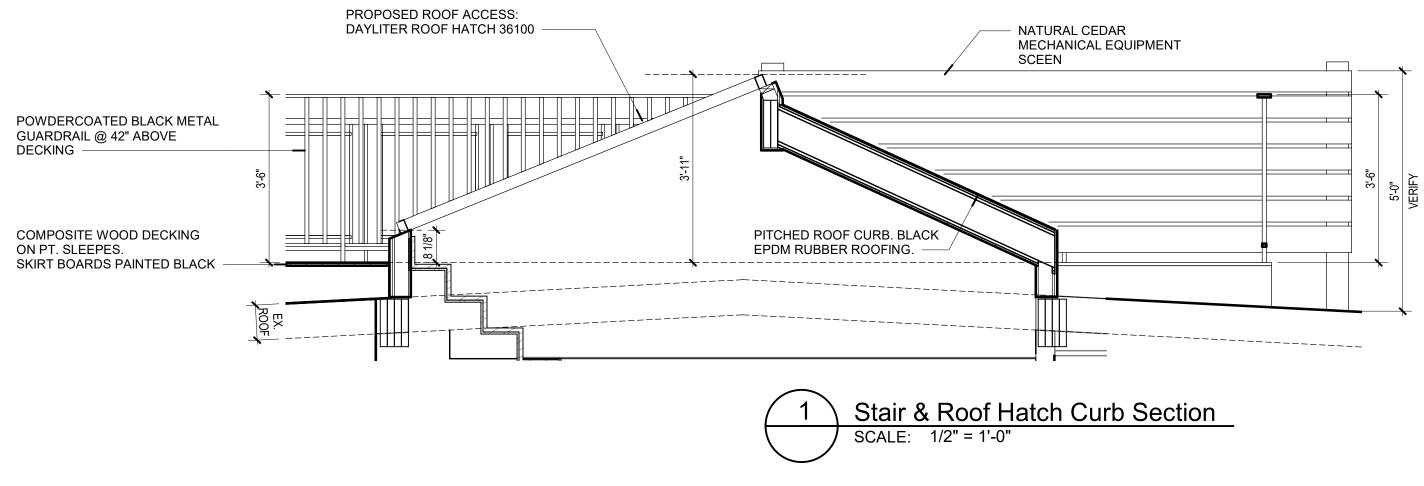

# 05.06.21 SECTION DETAIL

Scale: 1/2" = 1'-0"

Stephenson Residence 26 Upton St. #3, Boston, MA 02118

#### MECHANICAL EQUIPMENT SCEEN

# 05.22.21 SECTION DETAIL

Scale: 1/2" = 1'-0"

Stephenson Residence 26 Upton St. #3, Boston, MA 02118

UPTON ST.