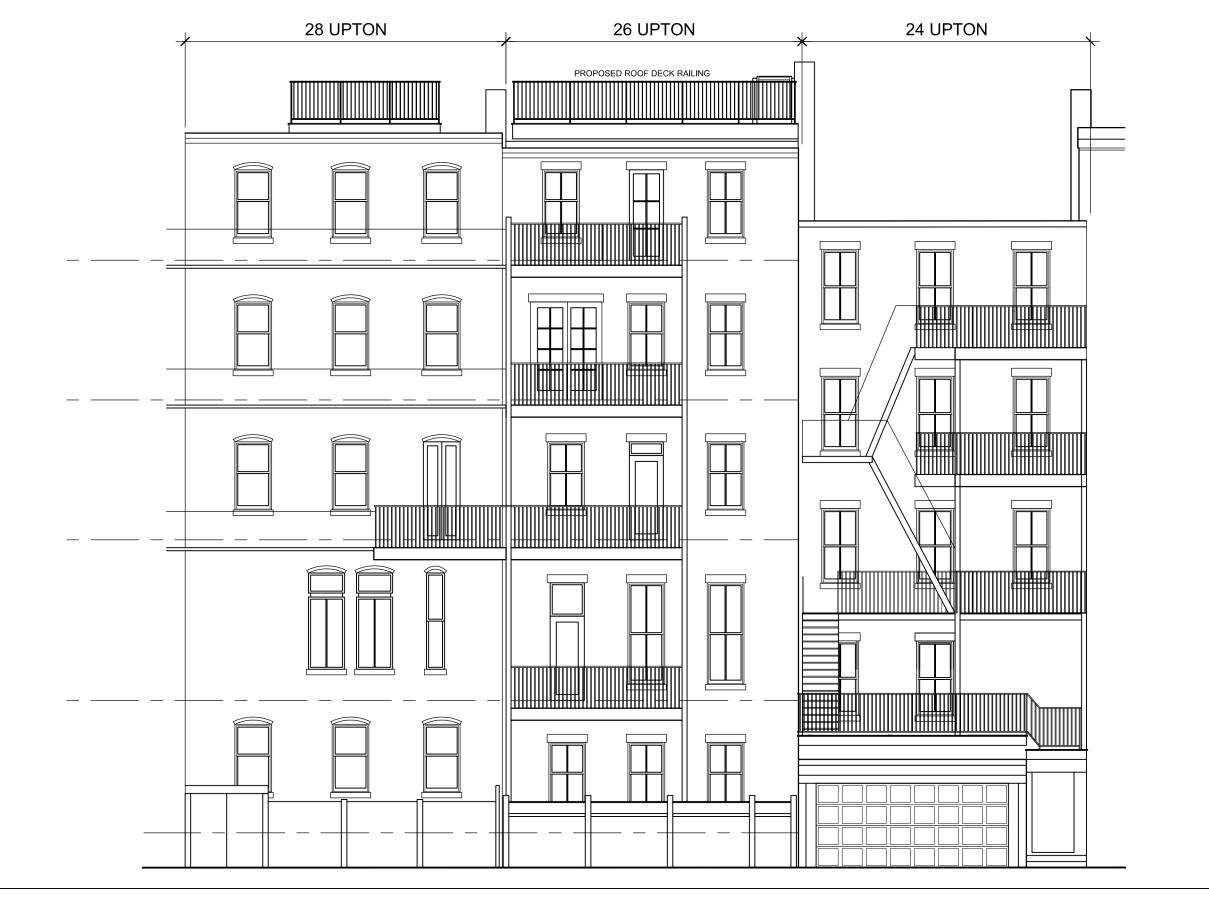

# 05.06.21 **REAR ELEVATION**

Scale: 1/8" = 1'-0"

Stephenson Residence 26 Upton St. #3, Boston, MA 02118