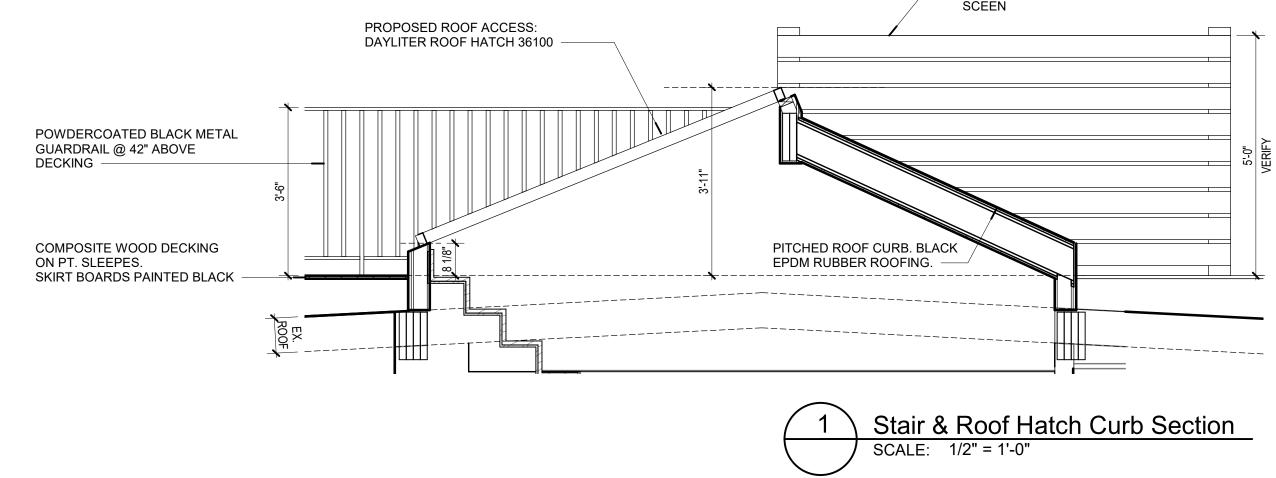

#### MECHANICAL EQUIPMENT SCEEN

# 05.22.21 SECTION DETAIL

Scale: 1/2" = 1'-0"

Stephenson Residence 26 Upton St. #3, Boston, MA 02118

UPTON ST.