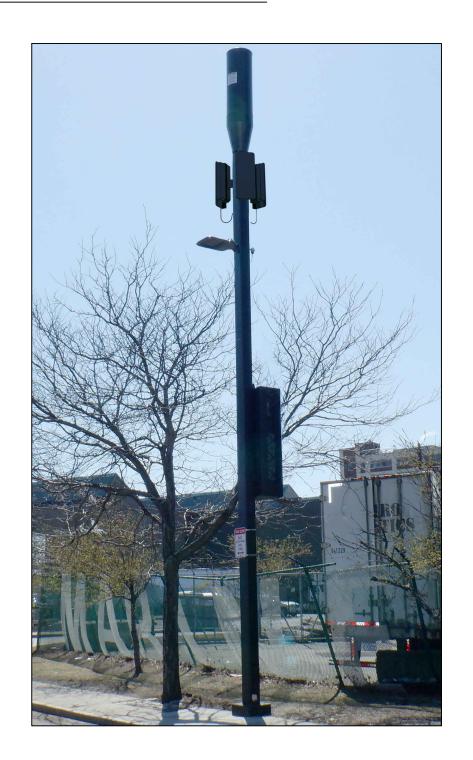

**EXISTING PHOTOGRAPHIC VIEW** 

PROPOSED PHOTOGRAPHIC SIMULATION

|   | REVISIONS |             |      |  |
|---|-----------|-------------|------|--|
| F | REV       | DESCRIPTION | DATE |  |
|   |           |             |      |  |
|   |           |             |      |  |
|   |           |             |      |  |
| 1 |           |             |      |  |
| , |           |             |      |  |

| EPARED BY:  21 Oxford Rd  Mansfield, MA 02048 | P                          | IBIT X-17A<br>PROPOSED<br>OSTON, MA |
|-----------------------------------------------|----------------------------|-------------------------------------|
| www.piketelecom.org                           | POLE INFO: SQUARE ARIETA P | OLE                                 |
| EPARED FOR:                                   | SURVEYED BY: PIKE          | PRINT NO: 2 OF 3                    |
| CROWN                                         | DRAWN BY: GL               | SCALE: AS SHOWN                     |
| CASTLE                                        | ISSUE DATE: 08/06/20       | AS BUILT:                           |