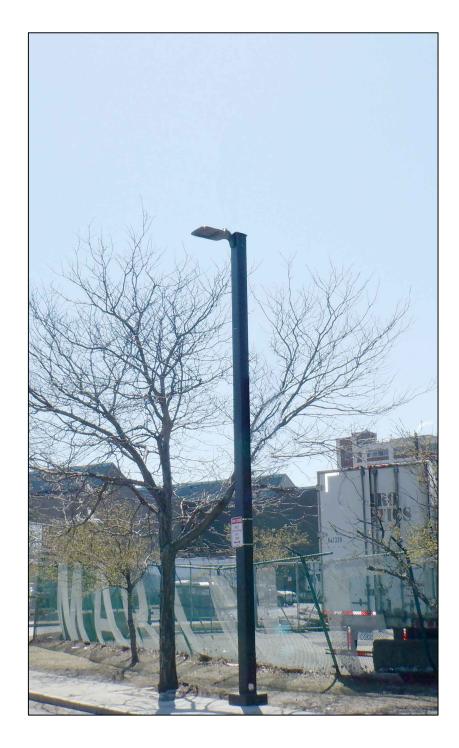

**EXISTING PHOTOGRAPHIC VIEW** 

PROPOSED PHOTOGRAPHIC SIMULATION

|   | REVISIONS |             |      |  |
|---|-----------|-------------|------|--|
| F | REV       | DESCRIPTION | DATE |  |
|   |           |             |      |  |
|   |           |             |      |  |
|   |           |             |      |  |
| 1 |           |             |      |  |
| , |           |             |      |  |

| EPARED BY:  21 Oxford Rd  Mansfield, MA 02048 | P                          | IBIT X-17A<br>PROPOSED<br>OSTON, MA |
|-----------------------------------------------|----------------------------|-------------------------------------|
| www.piketelecom.org                           | POLE INFO: SQUARE ARIETA P | OLE                                 |
| EPARED FOR:                                   | SURVEYED BY: PIKE          | PRINT NO: 2 OF 3                    |
| CROWN                                         | DRAWN BY: GL               | SCALE: AS SHOWN                     |
| CASTLE                                        | ISSUE DATE: 08/06/20       | AS BUILT:                           |