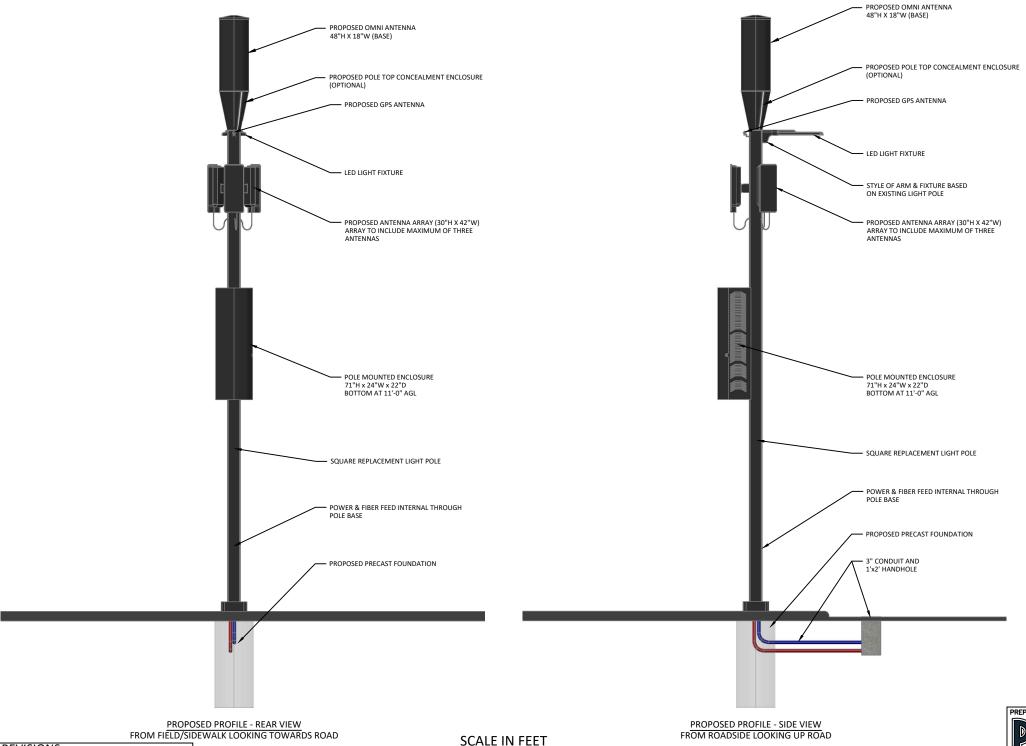

### SCHEDULE OF APPROVED WIRELESS FACILITIES

| Facility<br>Number                                                | X-17A Contemporary Square Aluminum with Side Mount, Aeriata, Double Aeriata                                                                                                                                                                                                                                                                                                                                                                                                                                                                                                                                                         |  |  |
|-------------------------------------------------------------------|-------------------------------------------------------------------------------------------------------------------------------------------------------------------------------------------------------------------------------------------------------------------------------------------------------------------------------------------------------------------------------------------------------------------------------------------------------------------------------------------------------------------------------------------------------------------------------------------------------------------------------------|--|--|
| Attachment Types  (check all that apply and provide detail below) | ypes  _X_ Replacement City Property Pole (streetlight)  heck all that ply and ovide detail  _X_ Attach to existing City Pole (streetlight)                                                                                                                                                                                                                                                                                                                                                                                                                                                                                          |  |  |
| Attachment<br>Type Detail                                         | Square Aluminum, Antenna Side Mounted                                                                                                                                                                                                                                                                                                                                                                                                                                                                                                                                                                                               |  |  |
| Physical<br>Description                                           | Antenna array (no more than 42" diameter and no more than 30" height) of up to three antennas mounted to exterior of pole above and below the light fixture with a previously approved X-18 antenna or as a stand-alone system. Remote radio head(s), power, and fiber equipment will be concealed and ventilated within a pole mounted enclosure (not to exceed 71"H x 24"W x 22"D) with the bottom of the enclosure installed at a minimum of 11' above ground level. The enclosure will be painted to match the steel replacement pole and antenna equipment. GPS Antenna to be installed on the pole (not to exceed 4"H x 3"W). |  |  |
| Concealment                                                       | The antenna and related telecommunication equipment will be concealed as detailed above.                                                                                                                                                                                                                                                                                                                                                                                                                                                                                                                                            |  |  |
| Included<br>Documents                                             | The following documents:  A. Pole Profile including equipment specifications and ground connection details.  B. Photo mock-up showing existing and proposed pole views.                                                                                                                                                                                                                                                                                                                                                                                                                                                             |  |  |
| RF                                                                | $\underline{X}$ Facility conforms to information already on file $\underline{X}$ RF information attached                                                                                                                                                                                                                                                                                                                                                                                                                                                                                                                            |  |  |

### NOTES:

- ALL DISTANCES, DIMENSIONS, LOCATIONS, EQUIPMENT DESIGNATIONS AND SPECIFICATIONS ARE APPROXIMATE.
- 2. ALL MATERIAL, COLOR & STYLE WILL MATCH CURRENTLY EXISTING MATERIALS AND WHERE NEEDED ANY RF FRIENDLY MATERIAL WILL BE PAINTED TO MATCH.
- 3. IT IS ASSUMED THAT ALL PROPOSED UTILITIES WILL BE ROUTED BELOW GRADE TO THE PROPOSED INSTALLATION.
- 4. THE PURPOSE OF THE DESIGN IS TO SHOW A CONCEPTUAL DESIGN FOR THE REPLACEMENT/MODIFICATIONS OF EXISTING LIGHT POLE. THEREFORE, THESE DESIGNS ARE INHERENTLY APPROXIMATE IN NATURE AND SHOULD NOT BE USED AS AN EXACT, SCALED ENGINEERING DRAWING.
- 5. POLE REPLACEMENT SPECIFICATIONS AND DIMENSIONS, INCLUDING STRUCTURAL FOUNDATIONS, WILL VARY BASED ON REQUIRED ANTENNA HEIGHTS REQUESTED BY CROWN CASTLE.
- 5. EQUIPMENT CLOSURE TO BE NO LARGER THAN (5'-11"Hx2'-0"Wx1'-10"D).
- 7. GPS ANTENNA TO BE NO LARGER THAN 4"Hx3"W.
- 8. OMNI ANTENNA TO BE NO LARGER THAN 18"Øx48"H.
- 9. EACH ANTENNA TO BE NO LARGER THAN 30"Hx42"W.
- 10. POLE REPLACEMENT INFORMATION FOR ALL STANDARD LIGHT POLES:
  - 15' EXISTING POLE TO BE REPLACED WITH NEW POLE AND A MAX HEIGHT OF 21'
     20' EXISTING POLE TO BE REPLACED WITH NEW POLE AND A MAX HEIGHT OF 26'
  - 25' EXISTING POLE TO BE REPLACED WITH NEW POLE AND A MAX HEIGHT OF 31'
- 30' EXISTING POLE TO BE REPLACED WITH NEW POLE AND A MAX HEIGHT OF 36'
- CROWN CASTLE WILL PLACE SMALL PLACARD ON POLE IDENTIFYING OWNERSHIP/CONTACT INFORMATION.
- 12. LED LIGHT & LUMINAIRE ARM WILL BE AT SAME HEIGHT AS EXISTING
- 13. PROPOSED LIGHTING WILL CONFORM TO THE CITY OF BOSTON'S LIGHTING STANDARDS.
- 14. PROPOSED INSTALLATION WILL BE PERFORMED IN ACCORDANCE WITH APPLICABLE SAFETY CODES, MAINTAINING APPROPRIATE CLEARANCES FROM EXISTING UTILITIES.
- 15. PROPOSED INSTALLATION WILL BE PERFORMED IN ACCORDANCE WITH THE APPLICABLE STRUCTURAL ENGINEERING DESIGN STANDARDS. ANY ADDITIONS OR MODIFICATIONS TO THE EXISTING INSTALLATION WILL INCLUDE MODIFICATIONS TO ENSURE THE STRUCTURE IS SOUND AND COMPLIANT WITH CURRENT APPLICABLE STANDARDS.
- 16. ORNAMENTAL & DECORATIVE FEATURES & LUMINAIRES WILL MATCH THE EXISTING FIXTURE UNLESS THE EXISTING FIXTURE IS A METAL HALIDE OR HIGH PRESSURE SODIUM FIXTURE. IN THESE SCENARIOS, THE FIXTURE WILL BE UPGRADED TO A CITY OF BOSTON APPROVED LED FIXTURE.