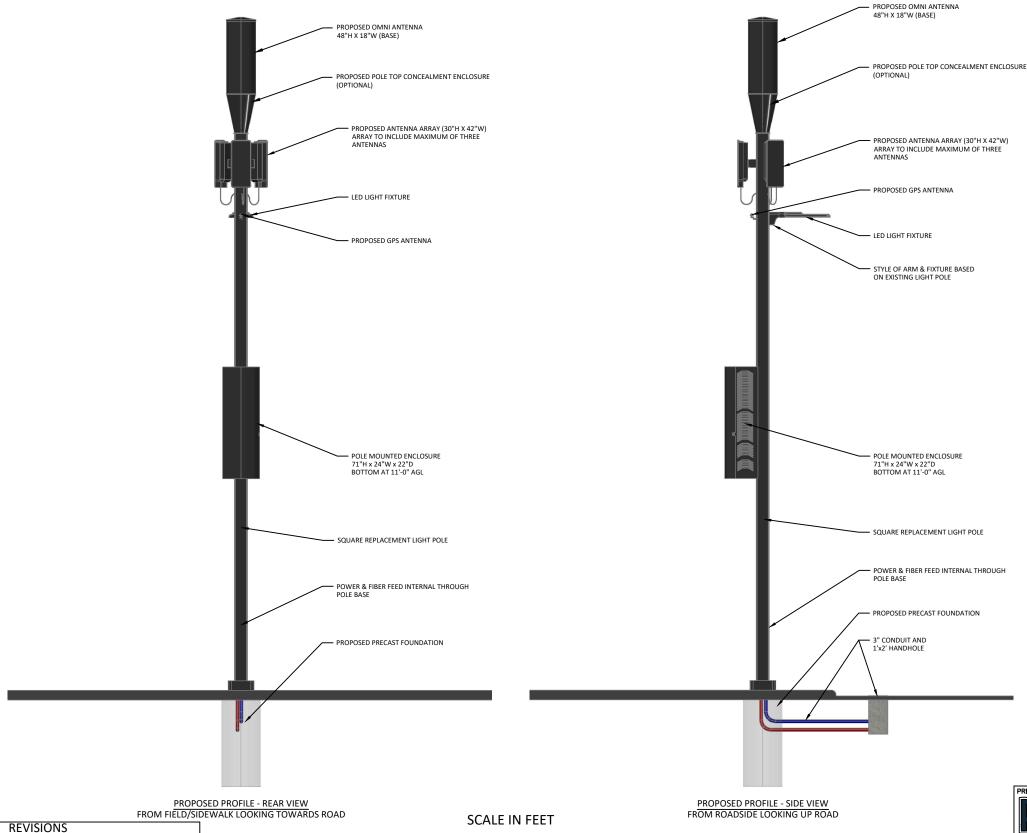

### SCHEDULE OF APPROVED WIRELESS FACILITIES

| Facility<br>Number                                                | X-17A Contemporary Square Aluminum with Side Mount, Aeriata, Double Aeriata                                                                                                                                                                                                                                                                                                                                                                                                                                                                                                                                                         |  |  |
|-------------------------------------------------------------------|-------------------------------------------------------------------------------------------------------------------------------------------------------------------------------------------------------------------------------------------------------------------------------------------------------------------------------------------------------------------------------------------------------------------------------------------------------------------------------------------------------------------------------------------------------------------------------------------------------------------------------------|--|--|
| Attachment Types  (check all that apply and provide detail below) | ypes  _X_ Replacement City Property Pole (streetlight)  heck all that ply and ovide detail  _X_ Attach to existing City Pole (streetlight)                                                                                                                                                                                                                                                                                                                                                                                                                                                                                          |  |  |
| Attachment<br>Type Detail                                         | Square Aluminum, Antenna Side Mounted                                                                                                                                                                                                                                                                                                                                                                                                                                                                                                                                                                                               |  |  |
| Physical<br>Description                                           | Antenna array (no more than 42" diameter and no more than 30" height) of up to three antennas mounted to exterior of pole above and below the light fixture with a previously approved X-18 antenna or as a stand-alone system. Remote radio head(s), power, and fiber equipment will be concealed and ventilated within a pole mounted enclosure (not to exceed 71"H x 24"W x 22"D) with the bottom of the enclosure installed at a minimum of 11' above ground level. The enclosure will be painted to match the steel replacement pole and antenna equipment. GPS Antenna to be installed on the pole (not to exceed 4"H x 3"W). |  |  |
| Concealment                                                       | The antenna and related telecommunication equipment will be concealed as detailed above.                                                                                                                                                                                                                                                                                                                                                                                                                                                                                                                                            |  |  |
| Included<br>Documents                                             | The following documents:  A. Pole Profile including equipment specifications and ground connection details.  B. Photo mock-up showing existing and proposed pole views.                                                                                                                                                                                                                                                                                                                                                                                                                                                             |  |  |
| RF                                                                | $\underline{X}$ Facility conforms to information already on file $\underline{X}$ RF information attached                                                                                                                                                                                                                                                                                                                                                                                                                                                                                                                            |  |  |

### NOTES:

- ALL DISTANCES, DIMENSIONS, LOCATIONS, EQUIPMENT DESIGNATIONS AND SPECIFICATIONS ARE APPROXIMATE.
- 2. ALL MATERIAL, COLOR & STYLE WILL MATCH CURRENTLY EXISTING MATERIALS AND WHERE NEEDED ANY RF FRIENDLY MATERIAL WILL BE PAINTED TO MATCH.
- 3. IT IS ASSUMED THAT ALL PROPOSED UTILITIES WILL BE ROUTED BELOW GRADE TO THE PROPOSED INSTALLATION.
- 4. THE PURPOSE OF THE DESIGN IS TO SHOW A CONCEPTUAL DESIGN FOR THE REPLACEMENT/MODIFICATIONS OF EXISTING LIGHT POLE. THEREFORE, THESE DESIGNS ARE INHERENTLY APPROXIMATE IN NATURE AND SHOULD NOT BE USED AS AN EXACT, SCALED ENGINEERING DRAWING.
- 5. POLE REPLACEMENT SPECIFICATIONS AND DIMENSIONS, INCLUDING STRUCTURAL FOUNDATIONS, WILL VARY BASED ON REQUIRED ANTENNA HEIGHTS REQUESTED BY CROWN CASTLE.
- 5. EQUIPMENT CLOSURE TO BE NO LARGER THAN (5'-11"Hx2'-0"Wx1'-10"D).
- 7. GPS ANTENNA TO BE NO LARGER THAN 4"Hx3"W.
- 8. OMNI ANTENNA TO BE NO LARGER THAN 18"Øx48"H.
- 9. EACH ANTENNA TO BE NO LARGER THAN 30"Hx42"W.
- 10. POLE REPLACEMENT INFORMATION FOR ALL STANDARD LIGHT POLES:
  - 15' EXISTING POLE TO BE REPLACED WITH NEW POLE AND A MAX HEIGHT OF 21'
     20' EXISTING POLE TO BE REPLACED WITH NEW POLE AND A MAX HEIGHT OF 26'
  - 25' EXISTING POLE TO BE REPLACED WITH NEW POLE AND A MAX HEIGHT OF 31'
- 30' EXISTING POLE TO BE REPLACED WITH NEW POLE AND A MAX HEIGHT OF 36'
- CROWN CASTLE WILL PLACE SMALL PLACARD ON POLE IDENTIFYING OWNERSHIP/CONTACT INFORMATION.
- 12. LED LIGHT & LUMINAIRE ARM WILL BE AT SAME HEIGHT AS EXISTING
- 13. PROPOSED LIGHTING WILL CONFORM TO THE CITY OF BOSTON'S LIGHTING STANDARDS.
- 14. PROPOSED INSTALLATION WILL BE PERFORMED IN ACCORDANCE WITH APPLICABLE SAFETY CODES, MAINTAINING APPROPRIATE CLEARANCES FROM EXISTING UTILITIES.
- 15. PROPOSED INSTALLATION WILL BE PERFORMED IN ACCORDANCE WITH THE APPLICABLE STRUCTURAL ENGINEERING DESIGN STANDARDS. ANY ADDITIONS OR MODIFICATIONS TO THE EXISTING INSTALLATION WILL INCLUDE MODIFICATIONS TO ENSURE THE STRUCTURE IS SOUND AND COMPLIANT WITH CURRENT APPLICABLE STANDARDS.
- 16. ORNAMENTAL & DECORATIVE FEATURES & LUMINAIRES WILL MATCH THE EXISTING FIXTURE UNLESS THE EXISTING FIXTURE IS A METAL HALIDE OR HIGH PRESSURE SODIUM FIXTURE. IN THESE SCENARIOS, THE FIXTURE WILL BE UPGRADED TO A CITY OF BOSTON APPROVED LED FIXTURE.