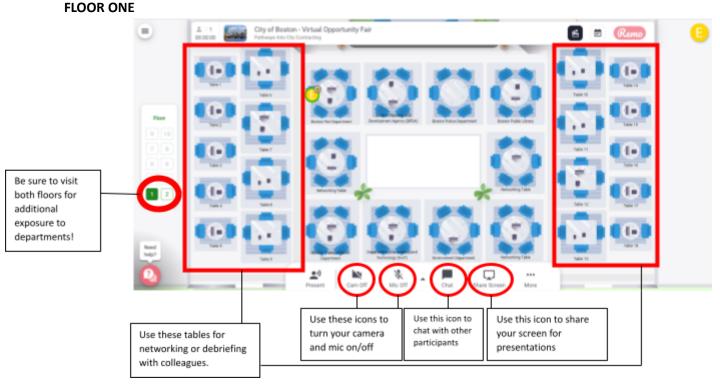

# Pathways to City Contracting Opportunity Fair Info Sheet

Connecting with various departments within the City of Boston will be easy! See below for some tips and best practices to ensure a great experience:

- Representatives from the City of Boston will be available at the tables in the center of the room. See the next page for a list of departments.
- Double-click on the table you would like to visit.
- The perimeter tables, labeled 1-18 are ideal for networking or debriefing with colleagues
- Be sure to visit both floors to meet with all of the departments available to you.
- The platform we are using, Remo, does not work with the Internet Explorer browser.
- You will need an internet connection and camera to join. You will control your own mic and camera