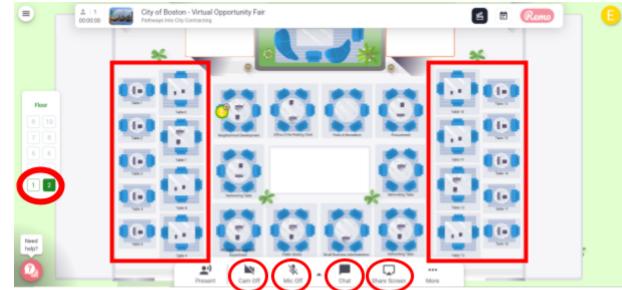

- Representatives from the City of Boston will be available at the tables in the center of the room. See the next page for a list of departments.
- Double-click on the table you would like to visit.
- The perimeter tables, labeled 1-18 are ideal for networking or debriefing with colleagues
- Be sure to visit both floors to meet with all of the departments available to you.
- The platform we are using, Remo, does not work with the Internet Explorer browser.
- You will need an internet connection and camera to join. You will control your own mic and camera

### **FLOOR TWO**