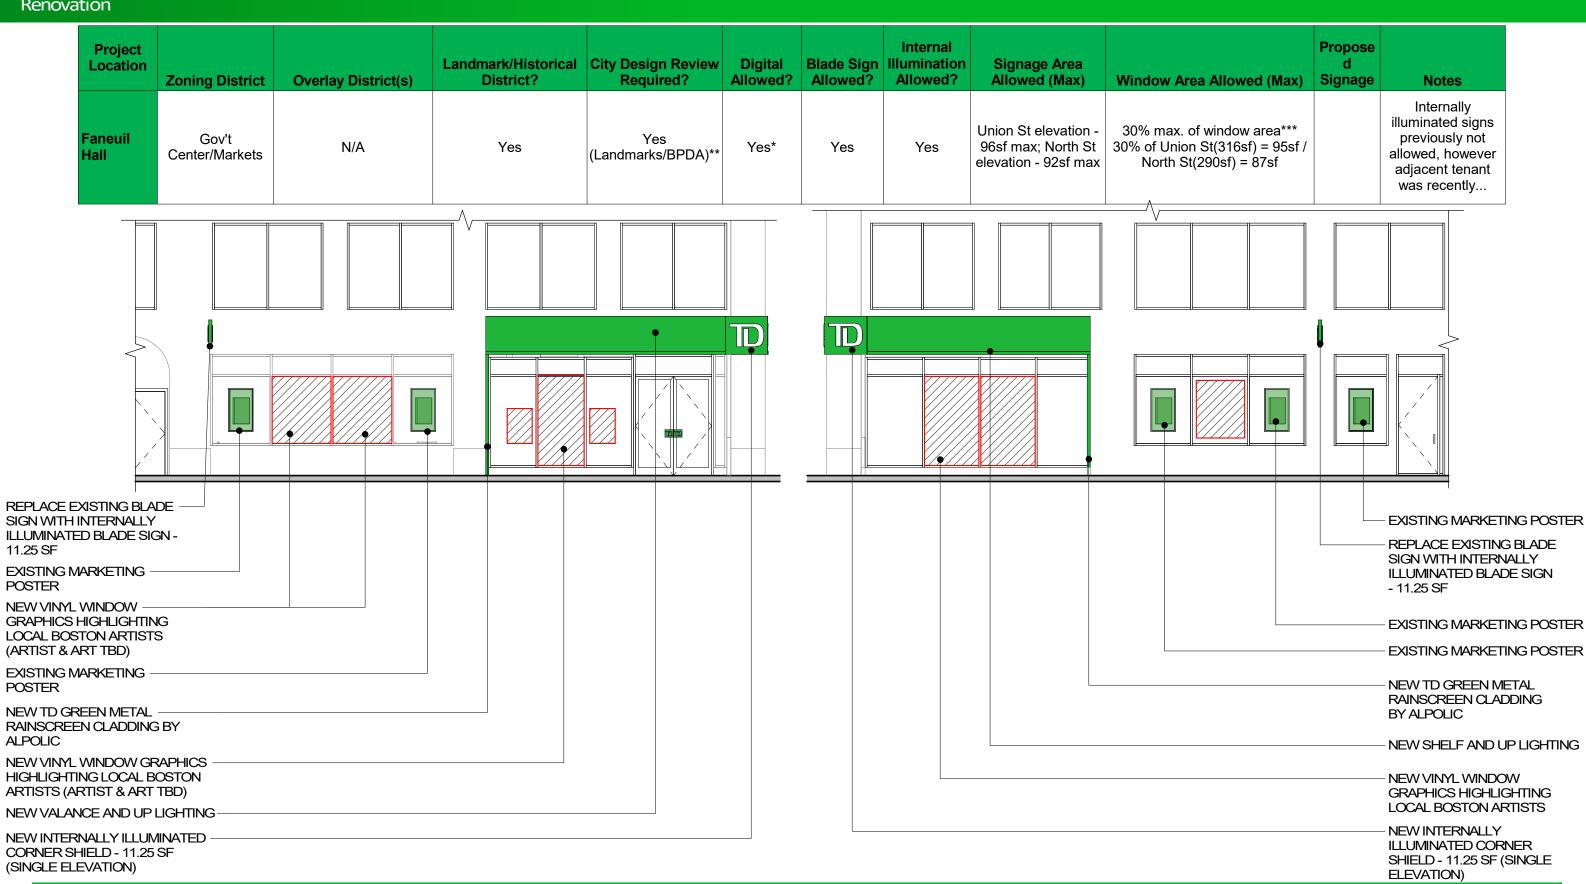

### Renovation

\*INSTALL NEW STORYBOARD IN VESTIBULE DESCRIBING TO BANK SUPPORT FOR LOCAL ARTIST ORGANIZATIONS