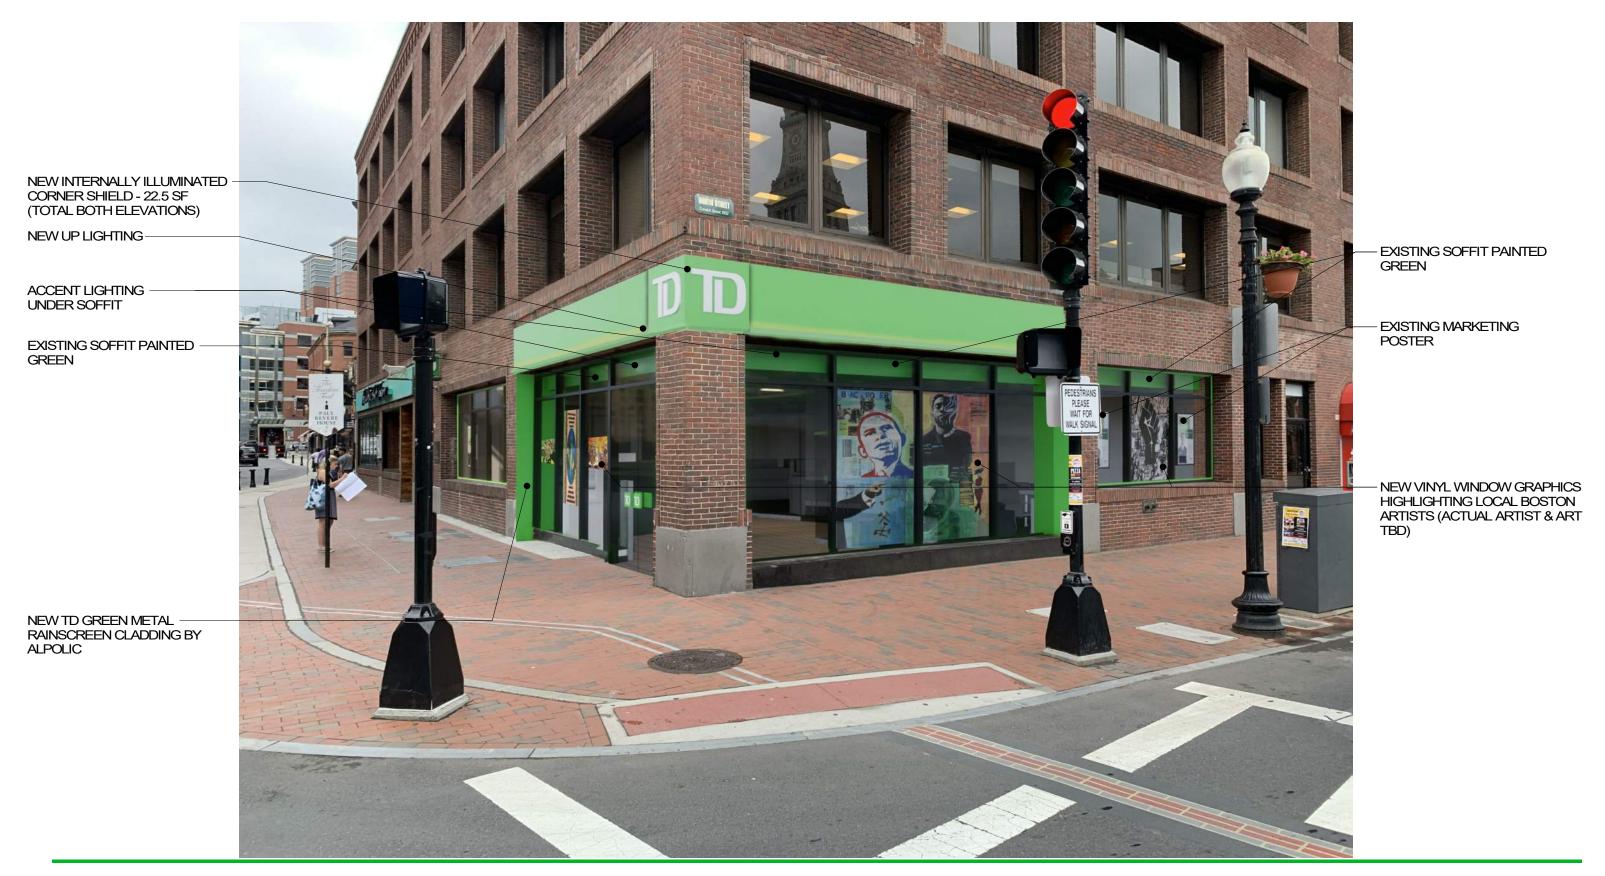

FANEUIL HALL

**1 UNION STREET** 

- **EXISTING FANEUIL HALL**
- **DESIGN EXPLORATION**



#everbetterplaces

**ENTERPRISE REAL ESTATE ARCHITECTURE + DESIGN** 



# EXISTING PHOTOS 1 UNION STREET BOSTON, MA 02108

# Renovation



#everbetterplaces



# EXISTING PHOTOS 1 UNION STREET BOSTON, MA 02108

# Renovation



ENTERPRISE REAL ESTATE ARCHITECTURE + DESIGN





#everbetterplaces

### Renovation

\*INSTALL NEW STORYBOARD IN VESTIBULE DESCRIBING TO BANK SUPPORT FOR LOCAL ARTIST ORGANIZATIONS







#### Renovation



CONCEPT DESIGN



ARCHITECTURE + DESIGN



## Renovation



#everbetterplaces

ENTERPRISE REAL ESTATE ARCHITECTURE + DESIGN





## Renovation



CONCEPT DESIGN



ARCHITECTURE + DESIGN

## **EXTERIOR ELEVATION 1 UNION STREET**

BOSTON, MA 02108

#### Renovation



## **ENTERPRISE REAL ESTATE ARCHITECTURE + DESIGN**