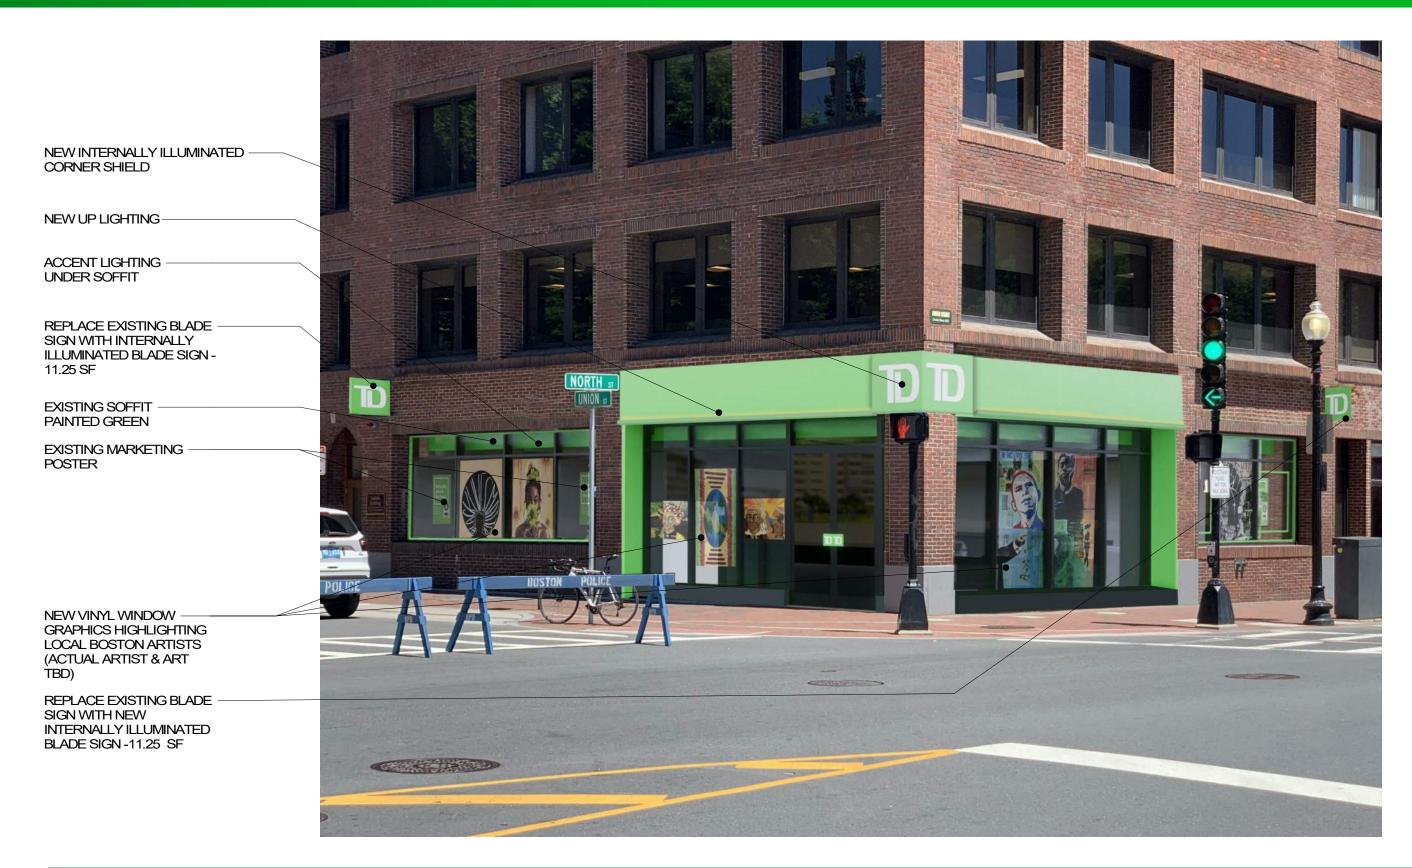

FANEUIL HALL

**1 UNION STREET** 

- **EXISTING FANEUIL HALL**
- **DESIGN EXPLORATION**



#everbetterplaces

**ENTERPRISE REAL ESTATE ARCHITECTURE + DESIGN** 



# EXISTING PHOTOS 1 UNION STREET BOSTON, MA 02108

# Renovation



#everbetterplaces



# EXISTING PHOTOS 1 UNION STREET BOSTON, MA 02108

# Renovation



ENTERPRISE REAL ESTATE ARCHITECTURE + DESIGN





#everbetterplaces

### Renovation

\*INSTALL NEW STORYBOARD IN VESTIBULE DESCRIBING TO BANK SUPPORT FOR LOCAL ARTIST ORGANIZATIONS







#### Renovation



CONCEPT DESIGN



ARCHITECTURE + DESIGN



## Renovation



#everbetterplaces

ENTERPRISE REAL ESTATE ARCHITECTURE + DESIGN





## Renovation



CONCEPT DESIGN



ARCHITECTURE + DESIGN

## **EXTERIOR ELEVATION 1 UNION STREET**

BOSTON, MA 02108

#### Renovation



## **ENTERPRISE REAL ESTATE ARCHITECTURE + DESIGN**