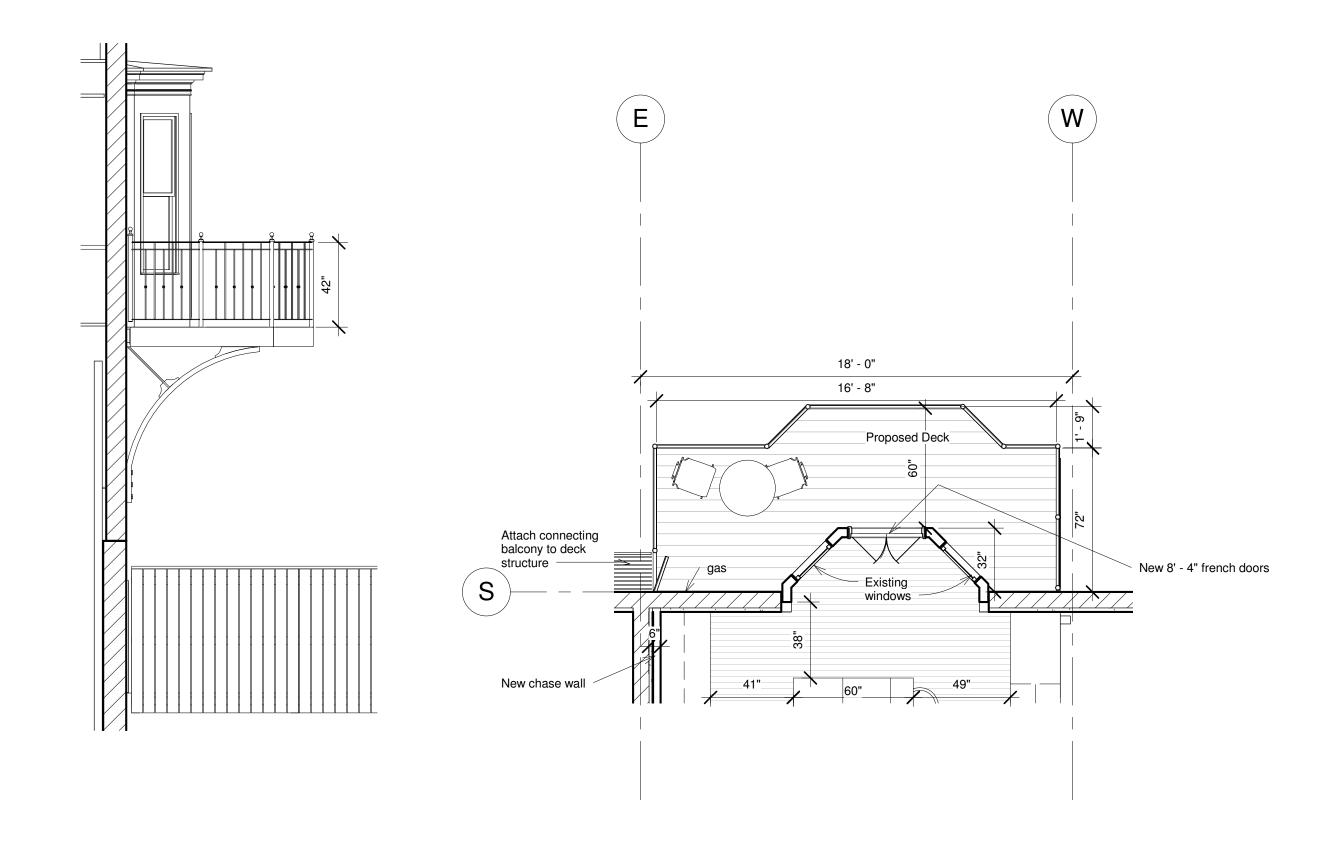

38 GREENWICH PARK BOSTON, MASSACHUSETTS 02118 kunzarch@verizon.net 617-358-9961

Joc Christiana, Zac Ranta 116 Appleton Boston, MA 02116

Site Plan Front & Rear 3d Views

3/4/2021 3:11:07 PM

A111

1 Roof Deck Plan 1/4" = 1'-0"

38 GREENWICH PARK BOSTON, MASSACHUSETTS 02118 kunzarch@verizon.net 617-358-9961

Joc Christiana, Zac Ranta 116 Appleton Boston, MA 02116

Proposed Roof Deck and Rear Deck

te

3/3/2021 6:16:40 PM

A112

6 Section 54 1/4" = 1'-0" Level 2 Rear Deck Plan
1/4" = 1'-0"