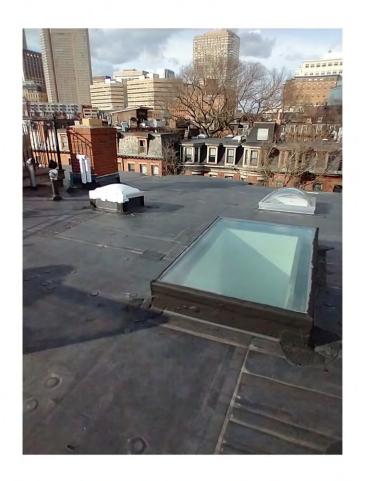

38 GREENWICH PARK BOSTON, MASSACHUSETTS 02118 kunzarch@verizon.net 617-358-9961

Joc Christiana, Zac Ranta 116 Appleton Boston, MA 02116

Site Plan Front & Rear 3d Views

3/4/2021 3:11:07 PM

A111











1 Roof Deck Plan 1/4" = 1'-0"



38 GREENWICH PARK BOSTON, MASSACHUSETTS 02118 kunzarch@verizon.net 617-358-9961

Joc Christiana, Zac Ranta 116 Appleton Boston, MA 02116

Proposed Roof Deck and Rear Deck

te

3/3/2021 6:16:40 PM

A112

6 Section 54 1/4" = 1'-0" Level 2 Rear Deck Plan
1/4" = 1'-0"

L:\18116APL\Revit\18116AP proposed scheme 2 decks.rvt

## 116 APPLETON STREET



Google Rear Facade 1-27-2021

## 116 APPLETON STREET



Google Front Facade 1-27-2021

## 116 APPLETON STREET





Existing roof conditions 1-27-2021

## APPLETON STREET 2/25/2021



Rear View



Existing Deck 114 Appleton





118 114

Rear Views Appleton Sreet