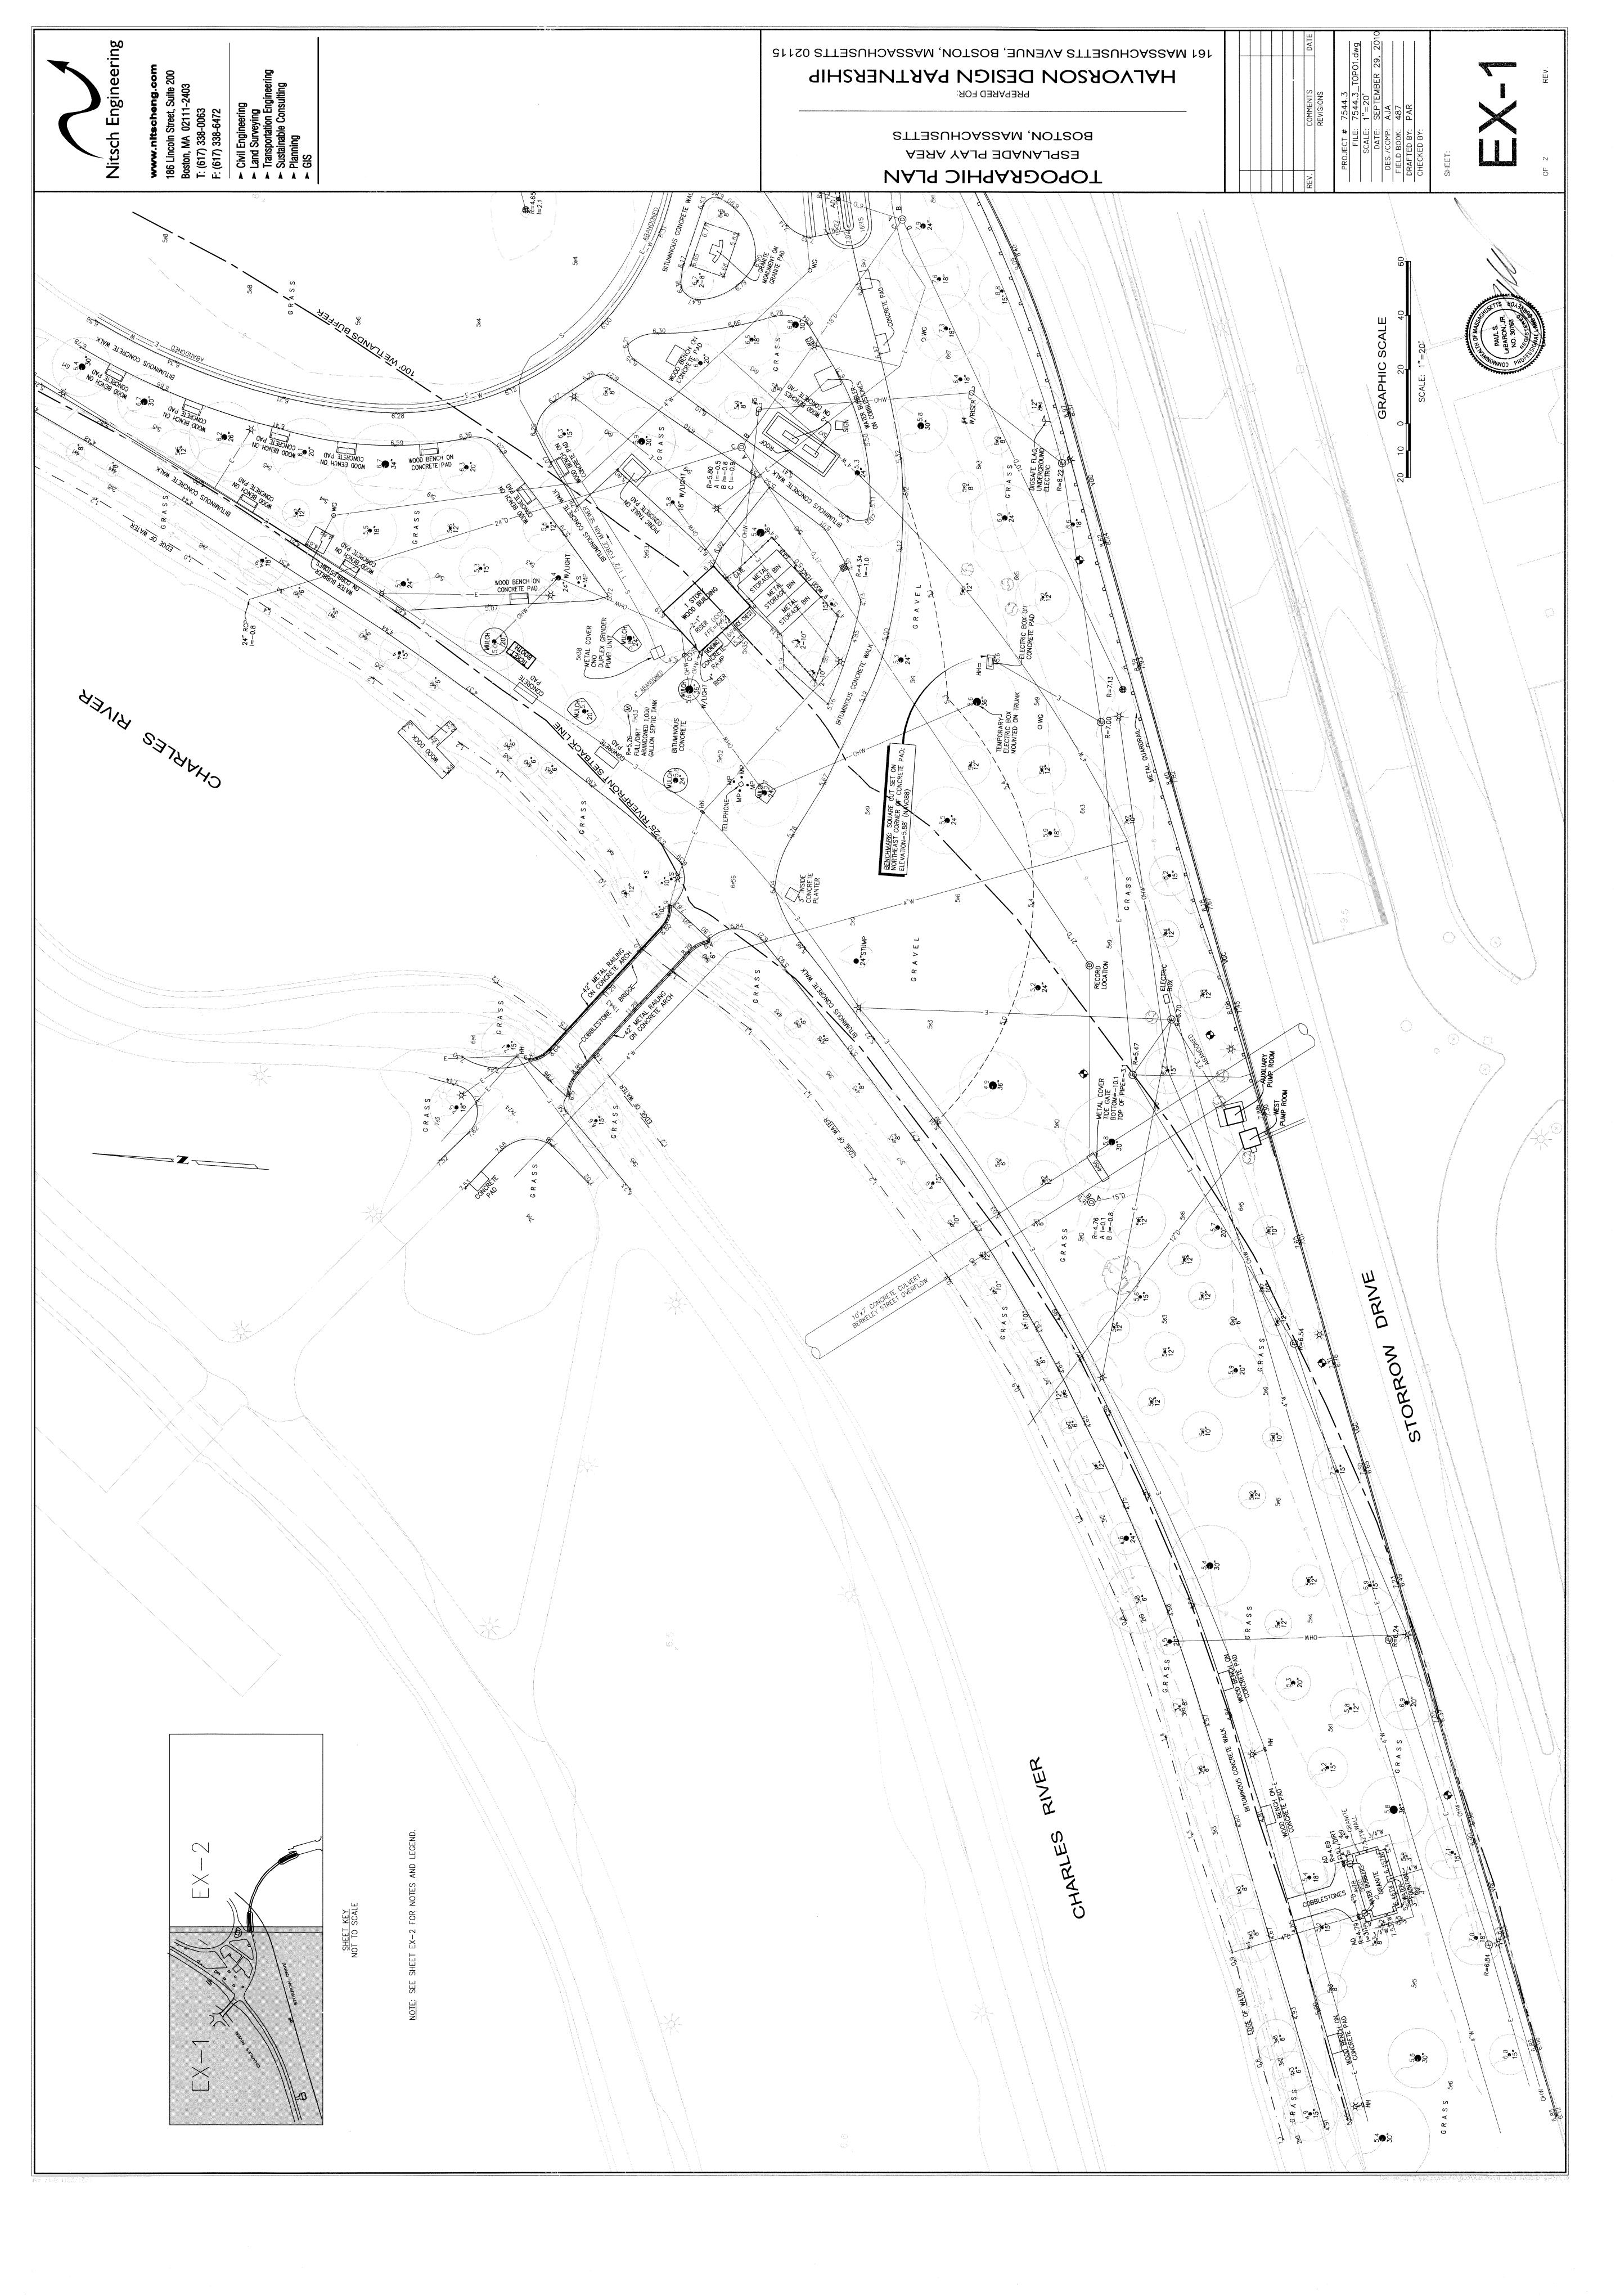

| Storrow Drive (42.356267, -71.074551)                                                                                                                                                                                                                                                                                                                                                                                                                                                                                                                 | Boston                                                                                                                                                                                                                                                                                                                                                                                                                                                                                                                                                                                                                                                                                                                                                                                                                                                                                                                                                                                                                                                                                                                                                                                                                                                                                                                                                                                                                                                                                                                                                                                                                                                                                                                                                                                                                                                                                                                                                                                                                                                                                                                         |  |  |
|-------------------------------------------------------------------------------------------------------------------------------------------------------------------------------------------------------------------------------------------------------------------------------------------------------------------------------------------------------------------------------------------------------------------------------------------------------------------------------------------------------------------------------------------------------|--------------------------------------------------------------------------------------------------------------------------------------------------------------------------------------------------------------------------------------------------------------------------------------------------------------------------------------------------------------------------------------------------------------------------------------------------------------------------------------------------------------------------------------------------------------------------------------------------------------------------------------------------------------------------------------------------------------------------------------------------------------------------------------------------------------------------------------------------------------------------------------------------------------------------------------------------------------------------------------------------------------------------------------------------------------------------------------------------------------------------------------------------------------------------------------------------------------------------------------------------------------------------------------------------------------------------------------------------------------------------------------------------------------------------------------------------------------------------------------------------------------------------------------------------------------------------------------------------------------------------------------------------------------------------------------------------------------------------------------------------------------------------------------------------------------------------------------------------------------------------------------------------------------------------------------------------------------------------------------------------------------------------------------------------------------------------------------------------------------------------------|--|--|
| Street Address                                                                                                                                                                                                                                                                                                                                                                                                                                                                                                                                        | City/Town                                                                                                                                                                                                                                                                                                                                                                                                                                                                                                                                                                                                                                                                                                                                                                                                                                                                                                                                                                                                                                                                                                                                                                                                                                                                                                                                                                                                                                                                                                                                                                                                                                                                                                                                                                                                                                                                                                                                                                                                                                                                                                                      |  |  |
|                                                                                                                                                                                                                                                                                                                                                                                                                                                                                                                                                       | 0502496000                                                                                                                                                                                                                                                                                                                                                                                                                                                                                                                                                                                                                                                                                                                                                                                                                                                                                                                                                                                                                                                                                                                                                                                                                                                                                                                                                                                                                                                                                                                                                                                                                                                                                                                                                                                                                                                                                                                                                                                                                                                                                                                     |  |  |
| Assessors Map/Plat Number                                                                                                                                                                                                                                                                                                                                                                                                                                                                                                                             | Parcel/Lot Number                                                                                                                                                                                                                                                                                                                                                                                                                                                                                                                                                                                                                                                                                                                                                                                                                                                                                                                                                                                                                                                                                                                                                                                                                                                                                                                                                                                                                                                                                                                                                                                                                                                                                                                                                                                                                                                                                                                                                                                                                                                                                                              |  |  |
| b. Area Description (use additional paper, if necessary):                                                                                                                                                                                                                                                                                                                                                                                                                                                                                             |                                                                                                                                                                                                                                                                                                                                                                                                                                                                                                                                                                                                                                                                                                                                                                                                                                                                                                                                                                                                                                                                                                                                                                                                                                                                                                                                                                                                                                                                                                                                                                                                                                                                                                                                                                                                                                                                                                                                                                                                                                                                                                                                |  |  |
| (42.356267, -71.074551), in Boston. The building is a 20.5 ft x 25.5 ft single level wood light frame structure. The structure is surrounded by several asphalt pathways and a 35 ft x 45 ft asphalt area, northeast of the structure, that once housed picnic tables when the concession building was in use. The structure is approximately 85 ft from the Charles River. There is a linear bike path between the concession building and the Charles River (see attached). The bike path is a high point; the concession building is downgradient. |                                                                                                                                                                                                                                                                                                                                                                                                                                                                                                                                                                                                                                                                                                                                                                                                                                                                                                                                                                                                                                                                                                                                                                                                                                                                                                                                                                                                                                                                                                                                                                                                                                                                                                                                                                                                                                                                                                                                                                                                                                                                                                                                |  |  |
| The structure is approximately 85 ft from the Ch                                                                                                                                                                                                                                                                                                                                                                                                                                                                                                      | arles River. There is a linear bike path between the                                                                                                                                                                                                                                                                                                                                                                                                                                                                                                                                                                                                                                                                                                                                                                                                                                                                                                                                                                                                                                                                                                                                                                                                                                                                                                                                                                                                                                                                                                                                                                                                                                                                                                                                                                                                                                                                                                                                                                                                                                                                           |  |  |
| The structure is approximately 85 ft from the Charles River (see concession building and the Charles River (see concession building is downgradient.  c. Plan and/or Map Reference(s):                                                                                                                                                                                                                                                                                                                                                                | arles River. There is a linear bike path between the attached). The bike path is a high point; the                                                                                                                                                                                                                                                                                                                                                                                                                                                                                                                                                                                                                                                                                                                                                                                                                                                                                                                                                                                                                                                                                                                                                                                                                                                                                                                                                                                                                                                                                                                                                                                                                                                                                                                                                                                                                                                                                                                                                                                                                             |  |  |
| The structure is approximately 85 ft from the Chaconcession building and the Charles River (see concession building is downgradient.                                                                                                                                                                                                                                                                                                                                                                                                                  | arles River. There is a linear bike path between the attached). The bike path is a high point; the                                                                                                                                                                                                                                                                                                                                                                                                                                                                                                                                                                                                                                                                                                                                                                                                                                                                                                                                                                                                                                                                                                                                                                                                                                                                                                                                                                                                                                                                                                                                                                                                                                                                                                                                                                                                                                                                                                                                                                                                                             |  |  |
| The structure is approximately 85 ft from the Chaconcession building and the Charles River (see concession building is downgradient.  c. Plan and/or Map Reference(s):  EsplanadeDEMO_esplanade playspace survey.  Title                                                                                                                                                                                                                                                                                                                              | narles River. There is a linear bike path between the attached). The bike path is a high point; the attached. The bike path is a high point; the attached.                                                                                                                                                                                                                                                                                                                                                                                                                                                                                                                                                                                                                                                                                                                                                                                                                                                                                                                                                                                                                                                                                                                                                                                                                                                                                                                                                                                                                                                                                                                                                                                                                                                                                                                                                                                                                                                                                                                                                                     |  |  |
| The structure is approximately 85 ft from the Charles River (see concession building and the Charles River (see concession building is downgradient.  c. Plan and/or Map Reference(s):  EsplanadeDEMO_esplanade playspace survey.                                                                                                                                                                                                                                                                                                                     | parles River. There is a linear bike path between the attached). The bike path is a high point; the attached. The bike path is a high point; the attached.                                                                                                                                                                                                                                                                                                                                                                                                                                                                                                                                                                                                                                                                                                                                                                                                                                                                                                                                                                                                                                                                                                                                                                                                                                                                                                                                                                                                                                                                                                                                                                                                                                                                                                                                                                                                                                                                                                                                                                     |  |  |
| The structure is approximately 85 ft from the Chronic concession building and the Charles River (see concession building is downgradient.  c. Plan and/or Map Reference(s):  EsplanadeDEMO_esplanade playspace survey.  Title  EsplanadeDEMO_Wtlndsmxd.pdf                                                                                                                                                                                                                                                                                            | earles River. There is a linear bike path between the attached). The bike path is a high point; the   applications between the attached. The bike path is a high point; the   applications between the attached point; the attache |  |  |

2. a. Work Description (use additional paper and/or provide plan(s) of work, if necessary):

This project consists of demolition of a small concession building on the Charles River Esplanade. The building is a single level wood light frame structure (20.5' x 25.5') that has not been used in several years and has fallen into disrepair. The structure is surrounded by asphalt pathways that will be used to access the site and a large asphalt area (35' x 45') that can be used for laydown/stockpiling. The structure is located approximately 85 ft from the Charles River, within the 100-ft buffer zone to the Bank of the River. The selected Contractor will deploy compliant E&S controls (e.g. silt fence/straw wattles, a silt sack in the nearby CB, etc.) between the project site and the Charles River, as well as tree protection for trees around the project area. The Work will be contained entirely within construction fence erected around the perimeter of the Project Area.

Once demolition is complete, the site will be temporarily finished with clean loam and native grass seed before reopening to the public. There is currently one CB in the vicinity and it drains the impervious area in and around the project site. This project will result in an overall reduction in impervious area. which will reduce the amount of stormwater generated on site, allow for a small amount of localized infiltration in the newly permeable area via sheet flow, and may help reduce urban heat island effect.