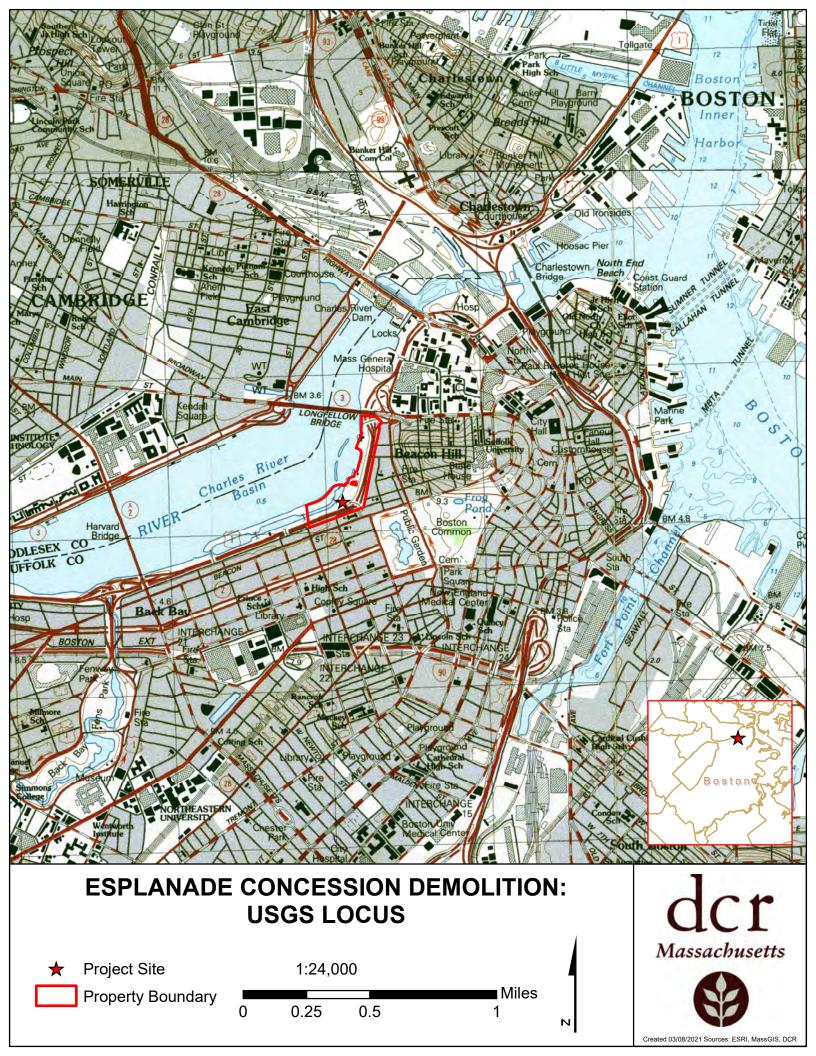

| Storrow Drive (42.356267, -71.074551)                                                                                                                                                                                                                                                                                                                                                                                                                                                                                                                 | Boston                                                                                                                                                                                                                                                                                                                                                                                                                                                                                                                                                                                                                                                                                                                                                                                                                                                                                                                                                                                                                                                                                                                                                                                                                                                                                                                                                                                                                                                                                                                                                                                                                                                                                                                                                                                                                                                                                                                                                                                                                                                                                                                         |  |  |
|-------------------------------------------------------------------------------------------------------------------------------------------------------------------------------------------------------------------------------------------------------------------------------------------------------------------------------------------------------------------------------------------------------------------------------------------------------------------------------------------------------------------------------------------------------|--------------------------------------------------------------------------------------------------------------------------------------------------------------------------------------------------------------------------------------------------------------------------------------------------------------------------------------------------------------------------------------------------------------------------------------------------------------------------------------------------------------------------------------------------------------------------------------------------------------------------------------------------------------------------------------------------------------------------------------------------------------------------------------------------------------------------------------------------------------------------------------------------------------------------------------------------------------------------------------------------------------------------------------------------------------------------------------------------------------------------------------------------------------------------------------------------------------------------------------------------------------------------------------------------------------------------------------------------------------------------------------------------------------------------------------------------------------------------------------------------------------------------------------------------------------------------------------------------------------------------------------------------------------------------------------------------------------------------------------------------------------------------------------------------------------------------------------------------------------------------------------------------------------------------------------------------------------------------------------------------------------------------------------------------------------------------------------------------------------------------------|--|--|
| Street Address                                                                                                                                                                                                                                                                                                                                                                                                                                                                                                                                        | City/Town                                                                                                                                                                                                                                                                                                                                                                                                                                                                                                                                                                                                                                                                                                                                                                                                                                                                                                                                                                                                                                                                                                                                                                                                                                                                                                                                                                                                                                                                                                                                                                                                                                                                                                                                                                                                                                                                                                                                                                                                                                                                                                                      |  |  |
|                                                                                                                                                                                                                                                                                                                                                                                                                                                                                                                                                       | 0502496000                                                                                                                                                                                                                                                                                                                                                                                                                                                                                                                                                                                                                                                                                                                                                                                                                                                                                                                                                                                                                                                                                                                                                                                                                                                                                                                                                                                                                                                                                                                                                                                                                                                                                                                                                                                                                                                                                                                                                                                                                                                                                                                     |  |  |
| Assessors Map/Plat Number                                                                                                                                                                                                                                                                                                                                                                                                                                                                                                                             | Parcel/Lot Number                                                                                                                                                                                                                                                                                                                                                                                                                                                                                                                                                                                                                                                                                                                                                                                                                                                                                                                                                                                                                                                                                                                                                                                                                                                                                                                                                                                                                                                                                                                                                                                                                                                                                                                                                                                                                                                                                                                                                                                                                                                                                                              |  |  |
| b. Area Description (use additional paper, if necessary):                                                                                                                                                                                                                                                                                                                                                                                                                                                                                             |                                                                                                                                                                                                                                                                                                                                                                                                                                                                                                                                                                                                                                                                                                                                                                                                                                                                                                                                                                                                                                                                                                                                                                                                                                                                                                                                                                                                                                                                                                                                                                                                                                                                                                                                                                                                                                                                                                                                                                                                                                                                                                                                |  |  |
| (42.356267, -71.074551), in Boston. The building is a 20.5 ft x 25.5 ft single level wood light frame structure. The structure is surrounded by several asphalt pathways and a 35 ft x 45 ft asphalt area, northeast of the structure, that once housed picnic tables when the concession building was in use. The structure is approximately 85 ft from the Charles River. There is a linear bike path between the concession building and the Charles River (see attached). The bike path is a high point; the concession building is downgradient. |                                                                                                                                                                                                                                                                                                                                                                                                                                                                                                                                                                                                                                                                                                                                                                                                                                                                                                                                                                                                                                                                                                                                                                                                                                                                                                                                                                                                                                                                                                                                                                                                                                                                                                                                                                                                                                                                                                                                                                                                                                                                                                                                |  |  |
| The structure is approximately 85 ft from the Ch                                                                                                                                                                                                                                                                                                                                                                                                                                                                                                      | arles River. There is a linear bike path between the                                                                                                                                                                                                                                                                                                                                                                                                                                                                                                                                                                                                                                                                                                                                                                                                                                                                                                                                                                                                                                                                                                                                                                                                                                                                                                                                                                                                                                                                                                                                                                                                                                                                                                                                                                                                                                                                                                                                                                                                                                                                           |  |  |
| The structure is approximately 85 ft from the Charles River (see concession building and the Charles River (see concession building is downgradient.  c. Plan and/or Map Reference(s):                                                                                                                                                                                                                                                                                                                                                                | arles River. There is a linear bike path between the attached). The bike path is a high point; the                                                                                                                                                                                                                                                                                                                                                                                                                                                                                                                                                                                                                                                                                                                                                                                                                                                                                                                                                                                                                                                                                                                                                                                                                                                                                                                                                                                                                                                                                                                                                                                                                                                                                                                                                                                                                                                                                                                                                                                                                             |  |  |
| The structure is approximately 85 ft from the Chaconcession building and the Charles River (see concession building is downgradient.                                                                                                                                                                                                                                                                                                                                                                                                                  | arles River. There is a linear bike path between the attached). The bike path is a high point; the                                                                                                                                                                                                                                                                                                                                                                                                                                                                                                                                                                                                                                                                                                                                                                                                                                                                                                                                                                                                                                                                                                                                                                                                                                                                                                                                                                                                                                                                                                                                                                                                                                                                                                                                                                                                                                                                                                                                                                                                                             |  |  |
| The structure is approximately 85 ft from the Chaconcession building and the Charles River (see concession building is downgradient.  c. Plan and/or Map Reference(s):  EsplanadeDEMO_esplanade playspace survey.  Title                                                                                                                                                                                                                                                                                                                              | narles River. There is a linear bike path between the attached). The bike path is a high point; the attached. The bike path is a high point; the attached.                                                                                                                                                                                                                                                                                                                                                                                                                                                                                                                                                                                                                                                                                                                                                                                                                                                                                                                                                                                                                                                                                                                                                                                                                                                                                                                                                                                                                                                                                                                                                                                                                                                                                                                                                                                                                                                                                                                                                                     |  |  |
| The structure is approximately 85 ft from the Charles River (see concession building and the Charles River (see concession building is downgradient.  c. Plan and/or Map Reference(s):  EsplanadeDEMO_esplanade playspace survey.                                                                                                                                                                                                                                                                                                                     | parles River. There is a linear bike path between the attached). The bike path is a high point; the attached. The bike path is a high point; the attached.                                                                                                                                                                                                                                                                                                                                                                                                                                                                                                                                                                                                                                                                                                                                                                                                                                                                                                                                                                                                                                                                                                                                                                                                                                                                                                                                                                                                                                                                                                                                                                                                                                                                                                                                                                                                                                                                                                                                                                     |  |  |
| The structure is approximately 85 ft from the Chronic concession building and the Charles River (see concession building is downgradient.  c. Plan and/or Map Reference(s):  EsplanadeDEMO_esplanade playspace survey.  Title  EsplanadeDEMO_Wtlndsmxd.pdf                                                                                                                                                                                                                                                                                            | earles River. There is a linear bike path between the attached). The bike path is a high point; the   applications between the attached. The bike path is a high point; the   applications between the attached point; the attache |  |  |

### **ESPLANADE CONCESSION DEMOLITION**

Created 03/08/2021 Sources: ESRI, MassGIS, DCR