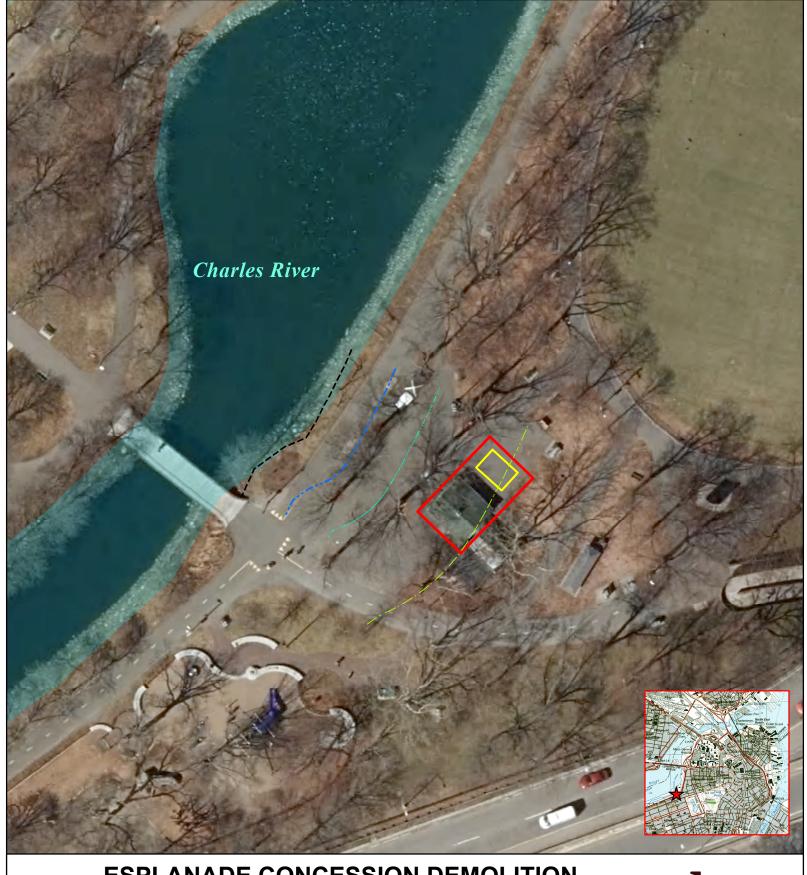

| Storrow Drive (42.356267, -71.074551)                                                                                                                                                                                                                                                                                                                                                                                                                                                                                                                 | Boston                                                                                                                                                                                                                                                                                                                                                                                                                                                                                                                                                                                                                                                                                                                                                                                                                                                                                                                                                                                                                                                                                                                                                                                                                                                                                                                                                                                                                                                                                                                                                                                                                                                                                                                                                                                                                                                                                                                                                                                                                                                                                                                         |  |  |
|-------------------------------------------------------------------------------------------------------------------------------------------------------------------------------------------------------------------------------------------------------------------------------------------------------------------------------------------------------------------------------------------------------------------------------------------------------------------------------------------------------------------------------------------------------|--------------------------------------------------------------------------------------------------------------------------------------------------------------------------------------------------------------------------------------------------------------------------------------------------------------------------------------------------------------------------------------------------------------------------------------------------------------------------------------------------------------------------------------------------------------------------------------------------------------------------------------------------------------------------------------------------------------------------------------------------------------------------------------------------------------------------------------------------------------------------------------------------------------------------------------------------------------------------------------------------------------------------------------------------------------------------------------------------------------------------------------------------------------------------------------------------------------------------------------------------------------------------------------------------------------------------------------------------------------------------------------------------------------------------------------------------------------------------------------------------------------------------------------------------------------------------------------------------------------------------------------------------------------------------------------------------------------------------------------------------------------------------------------------------------------------------------------------------------------------------------------------------------------------------------------------------------------------------------------------------------------------------------------------------------------------------------------------------------------------------------|--|--|
| Street Address                                                                                                                                                                                                                                                                                                                                                                                                                                                                                                                                        | City/Town                                                                                                                                                                                                                                                                                                                                                                                                                                                                                                                                                                                                                                                                                                                                                                                                                                                                                                                                                                                                                                                                                                                                                                                                                                                                                                                                                                                                                                                                                                                                                                                                                                                                                                                                                                                                                                                                                                                                                                                                                                                                                                                      |  |  |
|                                                                                                                                                                                                                                                                                                                                                                                                                                                                                                                                                       | 0502496000                                                                                                                                                                                                                                                                                                                                                                                                                                                                                                                                                                                                                                                                                                                                                                                                                                                                                                                                                                                                                                                                                                                                                                                                                                                                                                                                                                                                                                                                                                                                                                                                                                                                                                                                                                                                                                                                                                                                                                                                                                                                                                                     |  |  |
| Assessors Map/Plat Number                                                                                                                                                                                                                                                                                                                                                                                                                                                                                                                             | Parcel/Lot Number                                                                                                                                                                                                                                                                                                                                                                                                                                                                                                                                                                                                                                                                                                                                                                                                                                                                                                                                                                                                                                                                                                                                                                                                                                                                                                                                                                                                                                                                                                                                                                                                                                                                                                                                                                                                                                                                                                                                                                                                                                                                                                              |  |  |
| b. Area Description (use additional paper, if necessary):                                                                                                                                                                                                                                                                                                                                                                                                                                                                                             |                                                                                                                                                                                                                                                                                                                                                                                                                                                                                                                                                                                                                                                                                                                                                                                                                                                                                                                                                                                                                                                                                                                                                                                                                                                                                                                                                                                                                                                                                                                                                                                                                                                                                                                                                                                                                                                                                                                                                                                                                                                                                                                                |  |  |
| (42.356267, -71.074551), in Boston. The building is a 20.5 ft x 25.5 ft single level wood light frame structure. The structure is surrounded by several asphalt pathways and a 35 ft x 45 ft asphalt area, northeast of the structure, that once housed picnic tables when the concession building was in use. The structure is approximately 85 ft from the Charles River. There is a linear bike path between the concession building and the Charles River (see attached). The bike path is a high point; the concession building is downgradient. |                                                                                                                                                                                                                                                                                                                                                                                                                                                                                                                                                                                                                                                                                                                                                                                                                                                                                                                                                                                                                                                                                                                                                                                                                                                                                                                                                                                                                                                                                                                                                                                                                                                                                                                                                                                                                                                                                                                                                                                                                                                                                                                                |  |  |
| The structure is approximately 85 ft from the Ch                                                                                                                                                                                                                                                                                                                                                                                                                                                                                                      | arles River. There is a linear bike path between the                                                                                                                                                                                                                                                                                                                                                                                                                                                                                                                                                                                                                                                                                                                                                                                                                                                                                                                                                                                                                                                                                                                                                                                                                                                                                                                                                                                                                                                                                                                                                                                                                                                                                                                                                                                                                                                                                                                                                                                                                                                                           |  |  |
| The structure is approximately 85 ft from the Charles River (see concession building and the Charles River (see concession building is downgradient.  c. Plan and/or Map Reference(s):                                                                                                                                                                                                                                                                                                                                                                | arles River. There is a linear bike path between the attached). The bike path is a high point; the                                                                                                                                                                                                                                                                                                                                                                                                                                                                                                                                                                                                                                                                                                                                                                                                                                                                                                                                                                                                                                                                                                                                                                                                                                                                                                                                                                                                                                                                                                                                                                                                                                                                                                                                                                                                                                                                                                                                                                                                                             |  |  |
| The structure is approximately 85 ft from the Chaconcession building and the Charles River (see concession building is downgradient.                                                                                                                                                                                                                                                                                                                                                                                                                  | arles River. There is a linear bike path between the attached). The bike path is a high point; the                                                                                                                                                                                                                                                                                                                                                                                                                                                                                                                                                                                                                                                                                                                                                                                                                                                                                                                                                                                                                                                                                                                                                                                                                                                                                                                                                                                                                                                                                                                                                                                                                                                                                                                                                                                                                                                                                                                                                                                                                             |  |  |
| The structure is approximately 85 ft from the Chaconcession building and the Charles River (see concession building is downgradient.  c. Plan and/or Map Reference(s):  EsplanadeDEMO_esplanade playspace survey.  Title                                                                                                                                                                                                                                                                                                                              | narles River. There is a linear bike path between the attached). The bike path is a high point; the attached. The bike path is a high point; the attached.                                                                                                                                                                                                                                                                                                                                                                                                                                                                                                                                                                                                                                                                                                                                                                                                                                                                                                                                                                                                                                                                                                                                                                                                                                                                                                                                                                                                                                                                                                                                                                                                                                                                                                                                                                                                                                                                                                                                                                     |  |  |
| The structure is approximately 85 ft from the Charles River (see concession building and the Charles River (see concession building is downgradient.  c. Plan and/or Map Reference(s):  EsplanadeDEMO_esplanade playspace survey.                                                                                                                                                                                                                                                                                                                     | parles River. There is a linear bike path between the attached). The bike path is a high point; the attached. The bike path is a high point; the attached.                                                                                                                                                                                                                                                                                                                                                                                                                                                                                                                                                                                                                                                                                                                                                                                                                                                                                                                                                                                                                                                                                                                                                                                                                                                                                                                                                                                                                                                                                                                                                                                                                                                                                                                                                                                                                                                                                                                                                                     |  |  |
| The structure is approximately 85 ft from the Chronic concession building and the Charles River (see concession building is downgradient.  c. Plan and/or Map Reference(s):  EsplanadeDEMO_esplanade playspace survey.  Title  EsplanadeDEMO_Wtlndsmxd.pdf                                                                                                                                                                                                                                                                                            | earles River. There is a linear bike path between the attached). The bike path is a high point; the   applications between the attached. The bike path is a high point; the   applications between the attached point; the attache |  |  |

2. a. Work Description (use additional paper and/or provide plan(s) of work, if necessary):

This project consists of demolition of a small concession building on the Charles River Esplanade. The building is a single level wood light frame structure (20.5' x 25.5') that has not been used in several years and has fallen into disrepair. The structure is surrounded by asphalt pathways that will be used to access the site and a large asphalt area (35' x 45') that can be used for laydown/stockpiling. The structure is located approximately 85 ft from the Charles River, within the 100-ft buffer zone to the Bank of the River. The selected Contractor will deploy compliant E&S controls (e.g. silt fence/straw wattles, a silt sack in the nearby CB, etc.) between the project site and the Charles River, as well as tree protection for trees around the project area. The Work will be contained entirely within construction fence erected around the perimeter of the Project Area.

### **ESPLANADE CONCESSION DEMOLITION**

Created 03/08/2021 Sources: ESRI, MassGIS, DCR