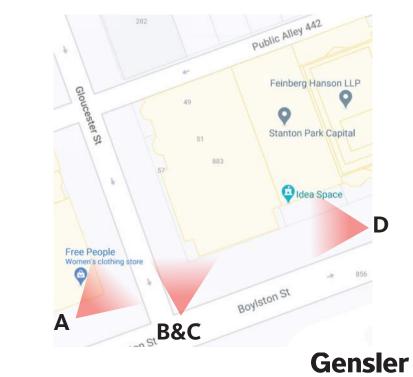

# **EXISTING OVERALL**



D









# **EXISTING VIEWS**









# **EXTERIOR RENDERING - FRONT**





**Boylston Street** 

S

 $\mathcal{A}$ 

Stree





# **EXTERIOR RENDERING - SIDE**











#### **EXTERIOR ELEVATIONS - FRONT**





Santander 885 Boylston Street | FEBRUARY 17, 2021

#### **MATERIAL AND FINISHES**

BASE PAINT -

PORCELANOSA VANCOUVER

Α Boylston Street <u>\_\_\_\_</u> G Stre ÷ ( **KEY PLAN** 





## ▲ Santander



# **STOREFRONT DETAILS**



Santander





# **STOREFRONT DETAILS**

**DETAIL C - TYPICAL JAMB DETAIL** 

**DETAIL D - TYPICAL STONE BASE DETAIL** 



Santander

3/4"

3/4"





# **STOREFRONT DETAILS**

SHED SECTION G - SIDE



**DETAIL E - SLOPED CURTAINWALL HEAD** 



**S**antander

Santander 885 Boylston Street | FEBRUARY 17, 2021

Gensler

# **STOREFRONT DOORS**















12' -