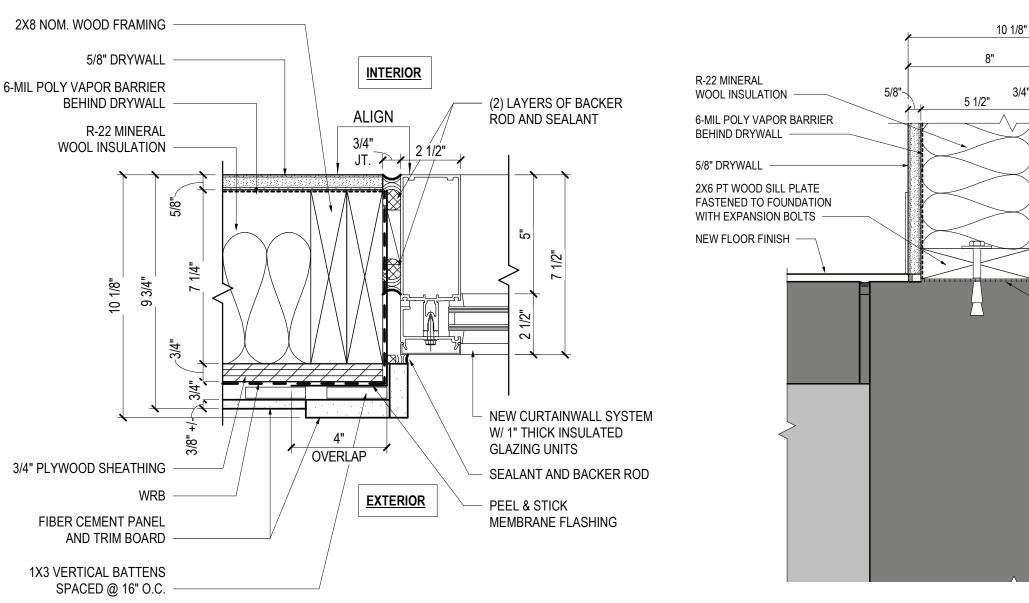

# **STOREFRONT DETAILS**

Santander

# **STOREFRONT DETAILS**

**DETAIL C - TYPICAL JAMB DETAIL** 

**DETAIL D - TYPICAL STONE BASE DETAIL** 

Santander

3/4"

3/4"