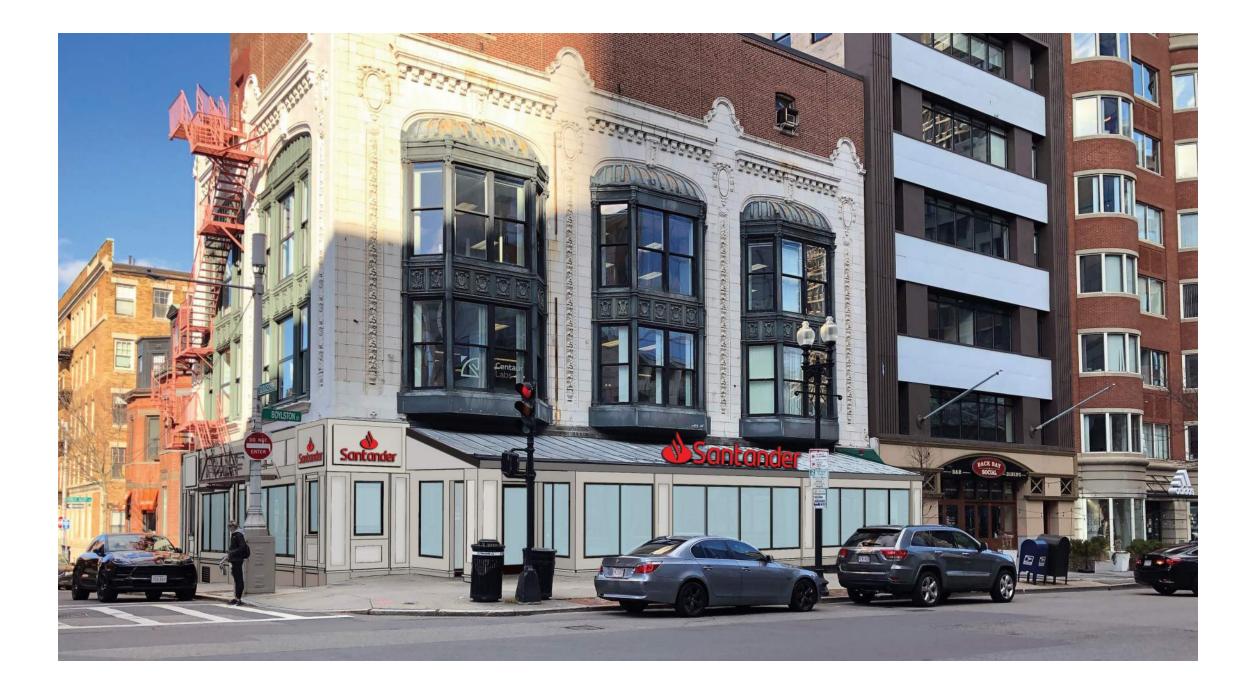

# **EXTERIOR RENDERING - FRONT**

**Boylston Street** 

S

 $\mathcal{A}$ 

Stree