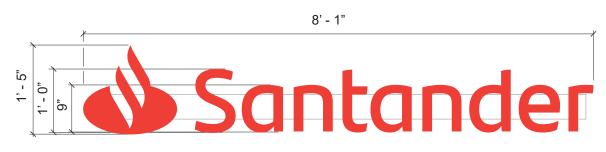

# **STOREFRONT DOORS**

12' - 0 3/8" (OVERALL LENGTH TO MATCH CURRENT WHISKEY'S SIGN)

RED ILLUMINATED RACEWAY CHANNEL LETTERS (RIRCL-##-2018) NOT TO SCALE

**ROOF SIGN:** 

RED FACE LED ILLUMINATED LETTERS WITH GRAY RETURN. 3" THICK LETTERS. RACEWAY MOUNTED. RACEWAY LOCATION IS THE SAME AS CURRENT RACEWAY FOR ROOF SIGNAGE