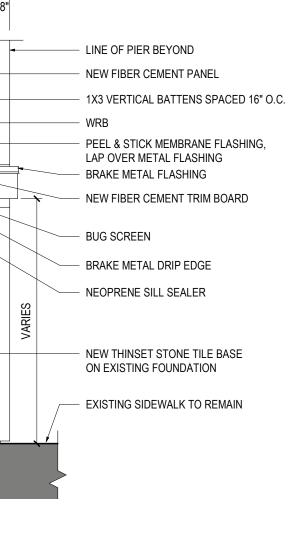

# **STOREFRONT DETAILS**

**DETAIL C - TYPICAL JAMB DETAIL** 

**DETAIL D - TYPICAL STONE BASE DETAIL** 

Santander

3/4"

3/4"