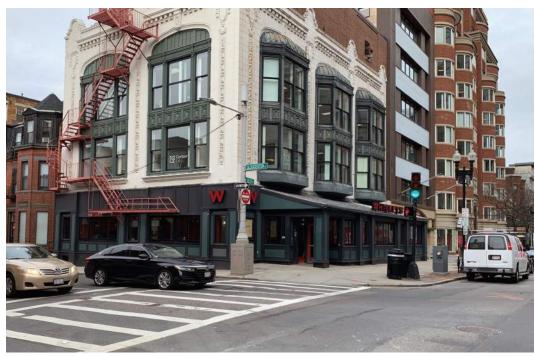

# **EXISTING OVERALL**



D









# **EXISTING VIEWS**









# **EXTERIOR RENDERING - FRONT**





**Boylston Street** 

S

 $\mathcal{A}$ 

Stree





# **EXTERIOR RENDERING - SIDE**











#### **EXTERIOR ELEVATIONS - FRONT**





Santander 885 Boylston Street | FEBRUARY 17, 2021

#### **MATERIAL AND FINISHES**

BASE PAINT -

PORCELANOSA VANCOUVER

Α Boylston Street <u>\_\_\_\_</u> G Stre ÷ ( **KEY PLAN** 





## ▲ Santander



# **STOREFRONT DETAILS**



Santander





# **STOREFRONT DETAILS**

**DETAIL C - TYPICAL JAMB DETAIL** 

**DETAIL D - TYPICAL STONE BASE DETAIL** 



Santander

3/4"

3/4"





# **STOREFRONT DETAILS**

SHED SECTION G - SIDE



**DETAIL E - SLOPED CURTAINWALL HEAD** 



**S**antander

Santander 885 Boylston Street | FEBRUARY 17, 2021

Gensler

# **STOREFRONT DOORS**