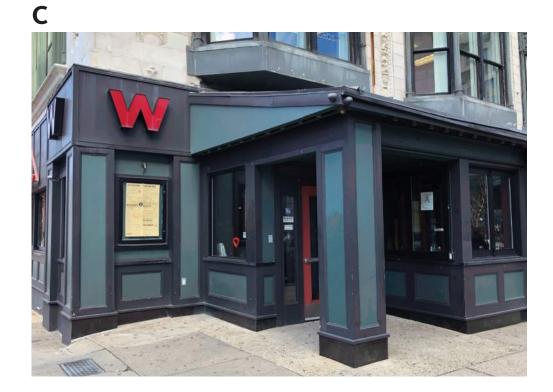

# **EXISTING OVERALL**



D









# **EXISTING VIEWS**









# **EXTERIOR RENDERING - FRONT**





**Boylston Street** 

S

 $\mathcal{A}$ 

Stree





# **EXTERIOR RENDERING - SIDE**











#### **EXTERIOR ELEVATIONS - FRONT**





Santander 885 Boylston Street | FEBRUARY 17, 2021

#### **MATERIAL AND FINISHES**

BASE PAINT -

PORCELANOSA VANCOUVER

Α Boylston Street <u>\_\_\_\_</u> G Stre ÷ ( **KEY PLAN** 





## ▲ Santander



# **STOREFRONT DETAILS**



Santander





# **STOREFRONT DETAILS**

**DETAIL C - TYPICAL JAMB DETAIL** 

**DETAIL D - TYPICAL STONE BASE DETAIL** 



Santander

3/4"

3/4"





# **STOREFRONT DETAILS**

SHED SECTION G - SIDE



**DETAIL E - SLOPED CURTAINWALL HEAD** 



**S**antander

Santander 885 Boylston Street | FEBRUARY 17, 2021

Gensler

# **STOREFRONT DOORS**















12'