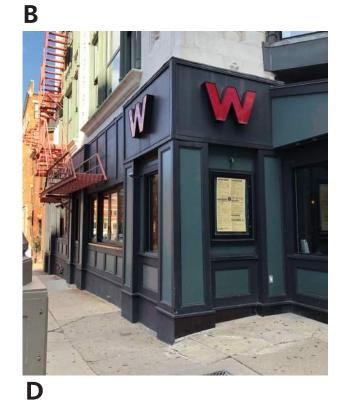

# **EXISTING OVERALL**



D









# **EXISTING VIEWS**









# **EXTERIOR RENDERING - FRONT**





**Boylston Street** 

S

 $\mathcal{A}$ 

Stree





# **EXTERIOR RENDERING - SIDE**











#### **EXTERIOR ELEVATIONS - FRONT**





Santander 885 Boylston Street | FEBRUARY 17, 2021

#### **MATERIAL AND FINISHES**

BASE PAINT -

PORCELANOSA VANCOUVER

Α Boylston Street <u>\_\_\_\_</u> G Stre ÷ ( **KEY PLAN** 





## ▲ Santander



# **STOREFRONT DETAILS**



Santander





# **STOREFRONT DETAILS**

**DETAIL C - TYPICAL JAMB DETAIL** 

**DETAIL D - TYPICAL STONE BASE DETAIL** 



Santander

3/4"

3/4"





# **STOREFRONT DETAILS**

SHED SECTION G - SIDE



**DETAIL E - SLOPED CURTAINWALL HEAD** 



**S**antander

Santander 885 Boylston Street | FEBRUARY 17, 2021

Gensler

# **STOREFRONT DOORS**















1