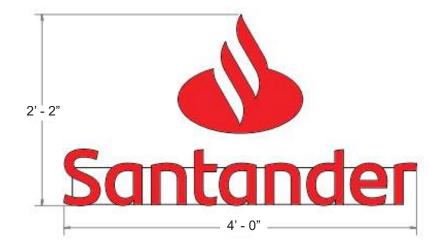

#### WALL MOUNTED SIGN:

RED FACE ILLUMINATED LETTERS WITH GRAY RETURN. 1 1/2" THICK LETTERS.