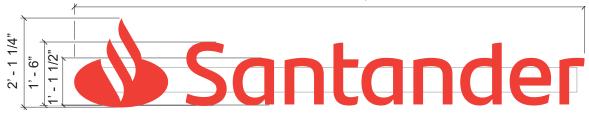

#### **RED ILLUMINATED RACEWAY CHANNEL LETTERS (RIRCL-##-2018)**

NOT TO SCALE

#### SIDE ELEVATION SIGN:

RED FACE LED ILLUMINATED LETTER WITH GRAY RETURN. 1 1/2" THICK LETTER. MOUNTED TO STOREFRONT HORIZONTAL FRAMING MEMBER.