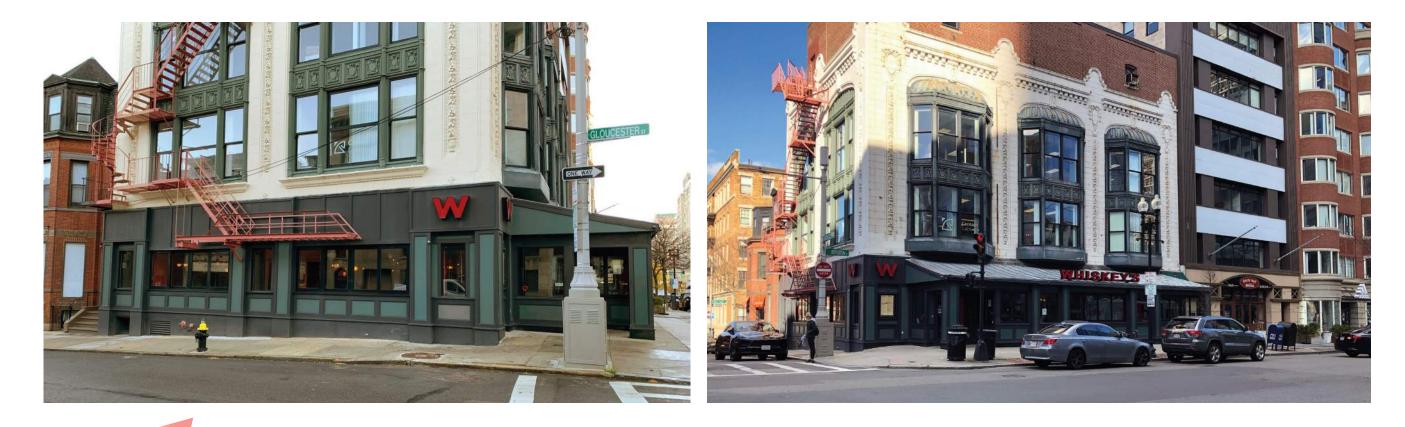

# **EXISTING OVERALL**



D









# **EXISTING VIEWS**









# **EXTERIOR RENDERING - FRONT**





**Boylston Street** 

S

 $\mathcal{A}$ 

Stree





# **EXTERIOR RENDERING - SIDE**











#### **EXTERIOR ELEVATIONS - FRONT**





Santander 885 Boylston Street | FEBRUARY 17, 2021

#### **MATERIAL AND FINISHES**

BASE PAINT -

PORCELANOSA VANCOUVER

Α Boylston Street <u>\_\_\_\_</u> G Stre ÷ ( **KEY PLAN** 





## ▲ Santander



# **STOREFRONT DETAILS**



Santander





# **STOREFRONT DETAILS**

**DETAIL C - TYPICAL JAMB DETAIL** 

**DETAIL D - TYPICAL STONE BASE DETAIL** 



Santander

3/4"

3/4"





# **STOREFRONT DETAILS**

SHED SECTION G - SIDE



**DETAIL E - SLOPED CURTAINWALL HEAD** 



**S**antander

Santander 885 Boylston Street | FEBRUARY 17, 2021

Gensler

# **STOREFRONT DOORS**















12' - 0 3/8" (OVERALL LENGTH