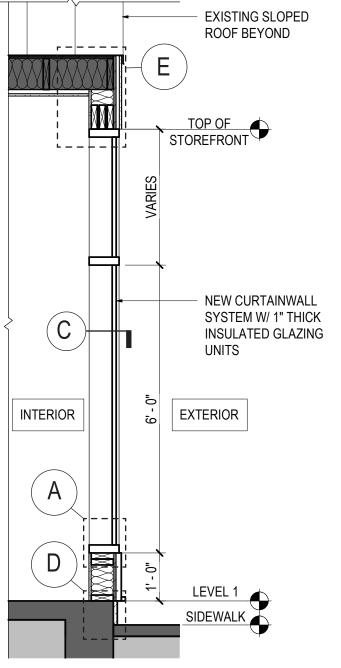

# **STOREFRONT DETAILS**

SHED SECTION G - SIDE

**DETAIL E - SLOPED CURTAINWALL HEAD** 

**S**antander

Santander 885 Boylston Street | FEBRUARY 17, 2021

Gensler