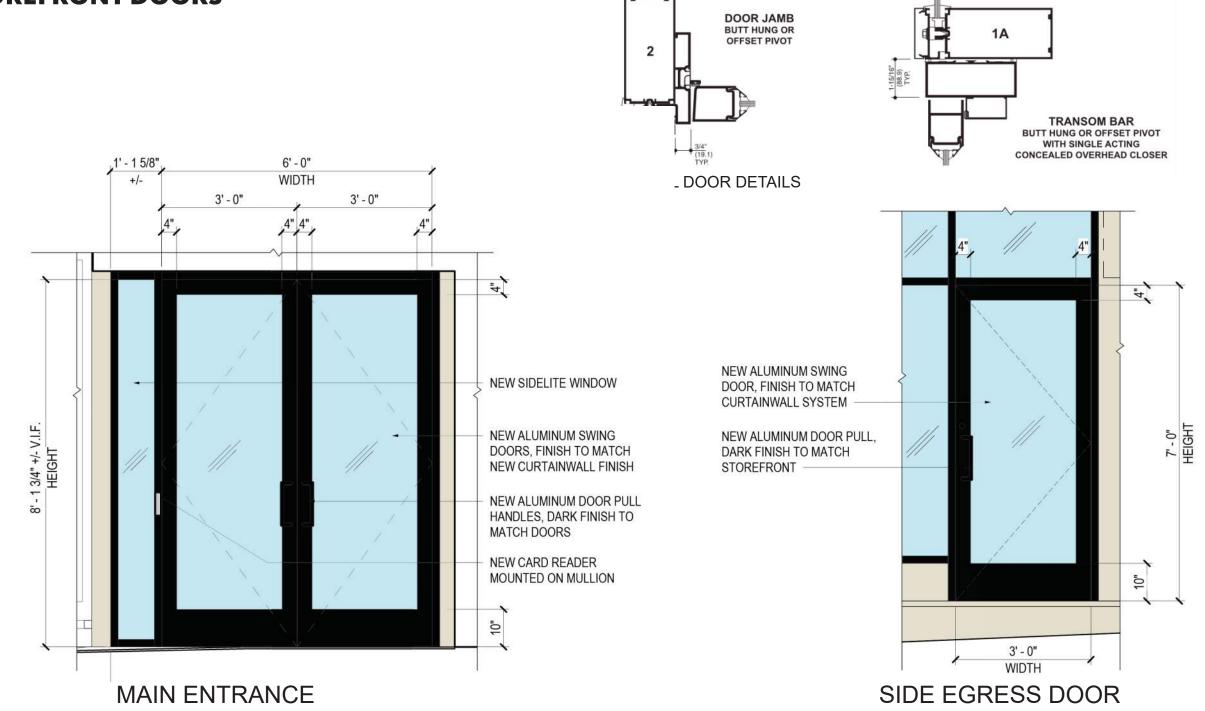

# **STOREFRONT DOORS**

12' - 0 3/8" (OVERALL LENGTH TO MATCH CURRENT WHISKEY'S SIGN)

RED ILLUMINATED RACEWAY CHANNEL LETTERS (RIRCL-##-2018) NOT TO SCALE

**ROOF SIGN:** 

RED FACE LED ILLUMINATED LETTERS WITH GRAY RETURN. 3" THICK LETTERS. RACEWAY MOUNTED. RACEWAY LOCATION IS THE SAME AS CURRENT RACEWAY FOR ROOF SIGNAGE