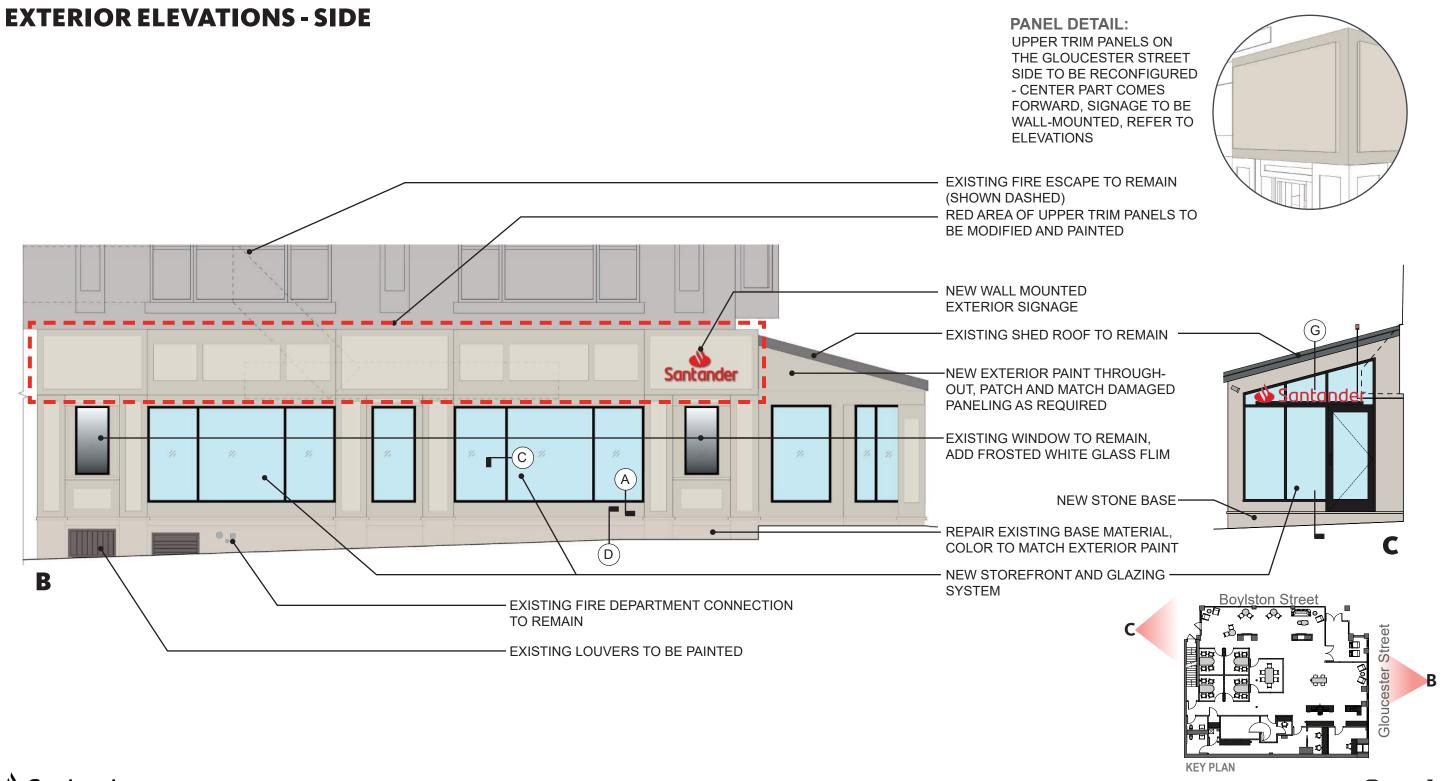

# **EXISTING OVERALL**



D









# **EXISTING VIEWS**









# **EXTERIOR RENDERING - FRONT**





**Boylston Street** 

S

 $\mathcal{A}$ 

Stree





# **EXTERIOR RENDERING - SIDE**











#### **EXTERIOR ELEVATIONS - FRONT**





Santander 885 Boylston Street | FEBRUARY 17, 2021

#### **MATERIAL AND FINISHES**

BASE PAINT -

PORCELANOSA VANCOUVER

Α Boylston Street <u>\_\_\_\_</u> G Stre ÷ ( **KEY PLAN** 





## ▲ Santander



# **STOREFRONT DETAILS**



Santander





# **STOREFRONT DETAILS**

**DETAIL C - TYPICAL JAMB DETAIL** 

**DETAIL D - TYPICAL STONE BASE DETAIL** 



Santander

3/4"

3/4"





# **STOREFRONT DETAILS**

SHED SECTION G - SIDE



**DETAIL E - SLOPED CURTAINWALL HEAD** 



**S**antander

Santander 885 Boylston Street | FEBRUARY 17, 2021

Gensler

# **STOREFRONT DOORS**















12' - 0 3/8" (OVERALL LENGTH TO MATCH CURRENT WHISKEY'S SIGN)



RED ILLUMINATED RACEWAY CHANNEL LETTERS (RIRCL-##-2018) NOT TO SCALE

**ROOF SIGN:** 

RED FACE LED ILLUMINATED LETTERS WITH GRAY RETURN. 3" THICK LETTERS. RACEWAY MOUNTED. RACEWAY LOCATION IS THE SAME AS CURRENT RACEWAY FOR ROOF SIGNAGE



#### **RED ILLUMINATED RACEWAY CHANNEL LETTERS (RIRCL-##-2018)**

NOT TO SCALE

#### SIDE