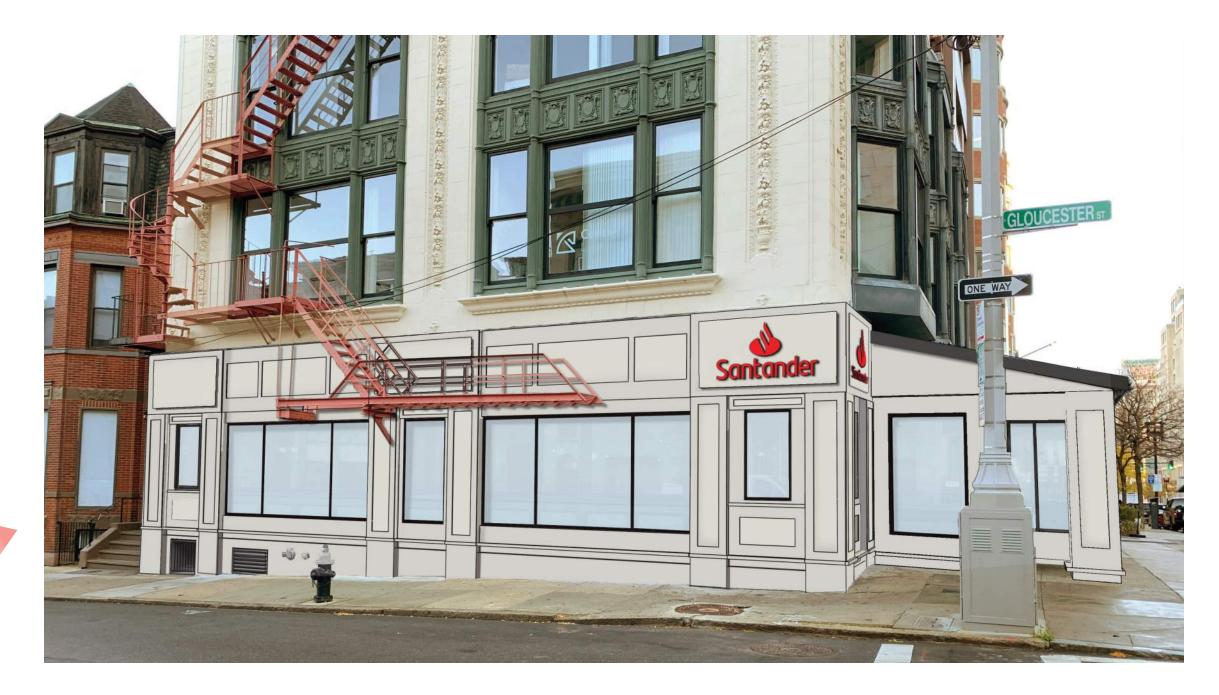

# **EXTERIOR RENDERING - FRONT**

**Boylston Street** 

S

 $\mathcal{A}$ 

Stree