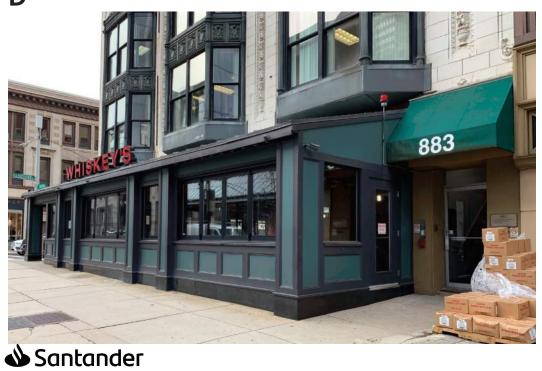

# **EXISTING OVERALL**



D









# **EXISTING VIEWS**









# **EXTERIOR RENDERING - FRONT**





**Boylston Street** 

S

 $\mathcal{A}$ 

Stree





# **EXTERIOR RENDERING - SIDE**











#### **EXTERIOR ELEVATIONS - FRONT**





Santander 885 Boylston Street | FEBRUARY 17, 2021

#### **MATERIAL AND FINISHES**

BASE PAINT -

PORCELANOSA VANCOUVER

Α Boylston Street <u>\_\_\_\_</u> G Stre ÷ ( **KEY PLAN** 





## ▲ Santander



# **STOREFRONT DETAILS**



Santander





# **STOREFRONT DETAILS**

**DETAIL C - TYPICAL JAMB DETAIL** 

**DETAIL D - TYPICAL STONE BASE DETAIL** 



Santander

3/4"

3/4"





# **STOREFRONT DETAILS**

SHED SECTION G - SIDE



**DETAIL E - SLOPED CURTAINWALL HEAD** 



**S**antander

Santander 885 Boylston Street | FEBRUARY 17, 2021

Gensler

# **STOREFRONT DOORS**