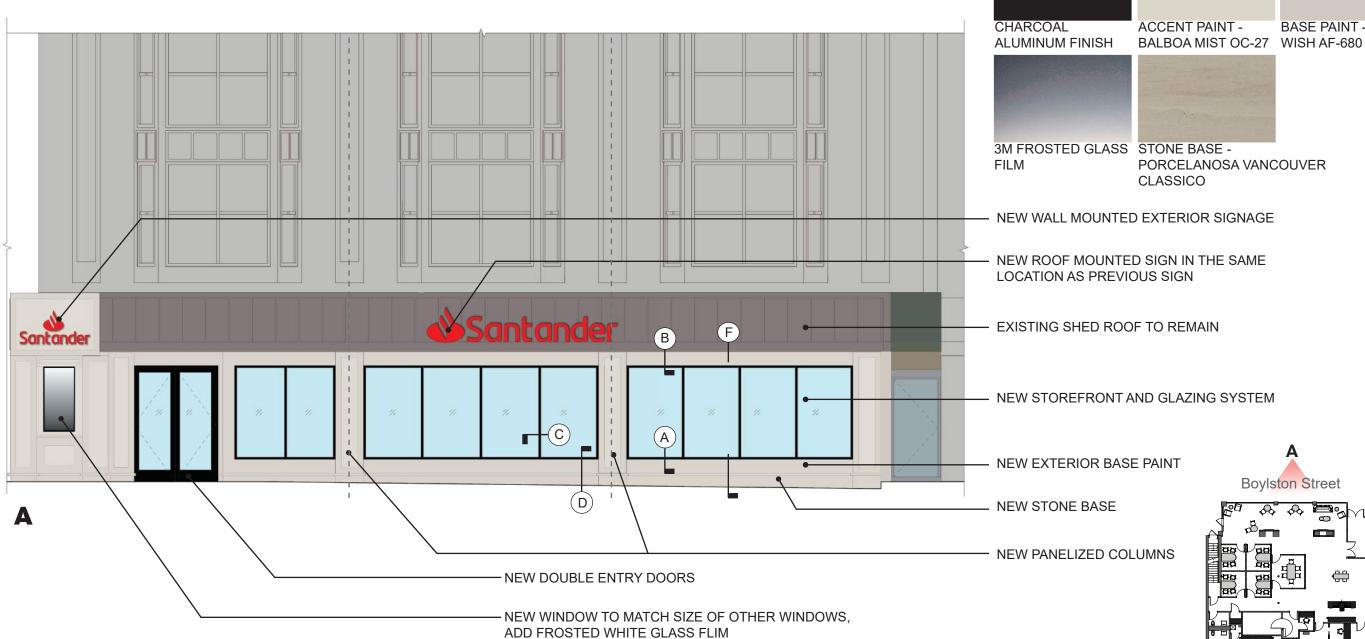

#### **EXTERIOR ELEVATIONS - FRONT**

Santander 885 Boylston Street | FEBRUARY 17, 2021

#### **MATERIAL AND FINISHES**

BASE PAINT -

PORCELANOSA VANCOUVER

Α Boylston Street <u>\_\_\_\_</u> G Stre ÷ ( **KEY PLAN** 

## ▲ Santander