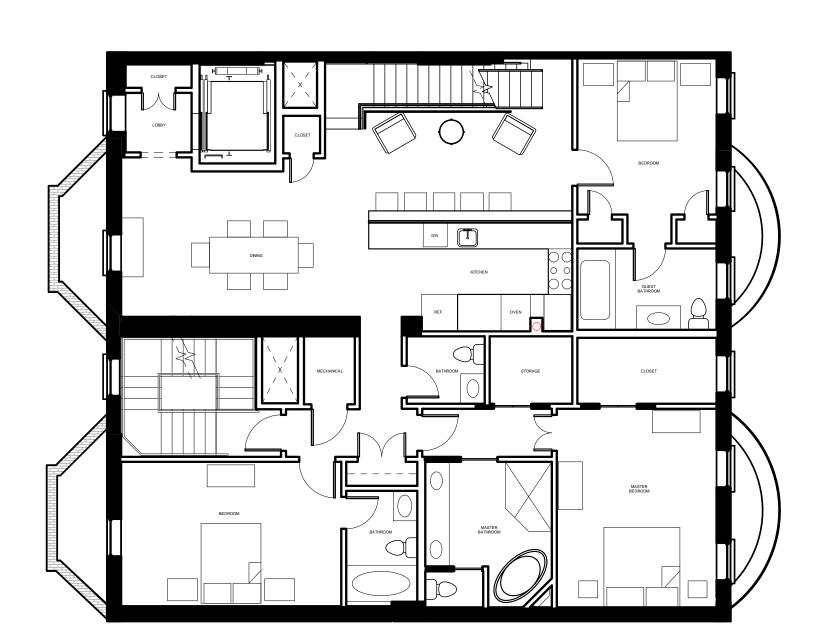

2 THIRD FLOOR PLAN 1/8" = 1'-0"

4 05 ROOF PLAN 1/8" = 1'-0"

| 299/301 |    |
|---------|----|
| Newbury | St |

Boston, MA

299-301 Newbury St Boston, MA 02115

© Silverman Trykowski Associates, Inc. expressly reserves its common law copyright and other property rights in these plans. These plans are not to be reproduced, changed or copied in any form or manner whatsoever nor are they to be assigned to any third party without first obtaining the expressed written permission and consent of Silverman Trykowski Associates, Inc.

UPPER FLOOR PLANS