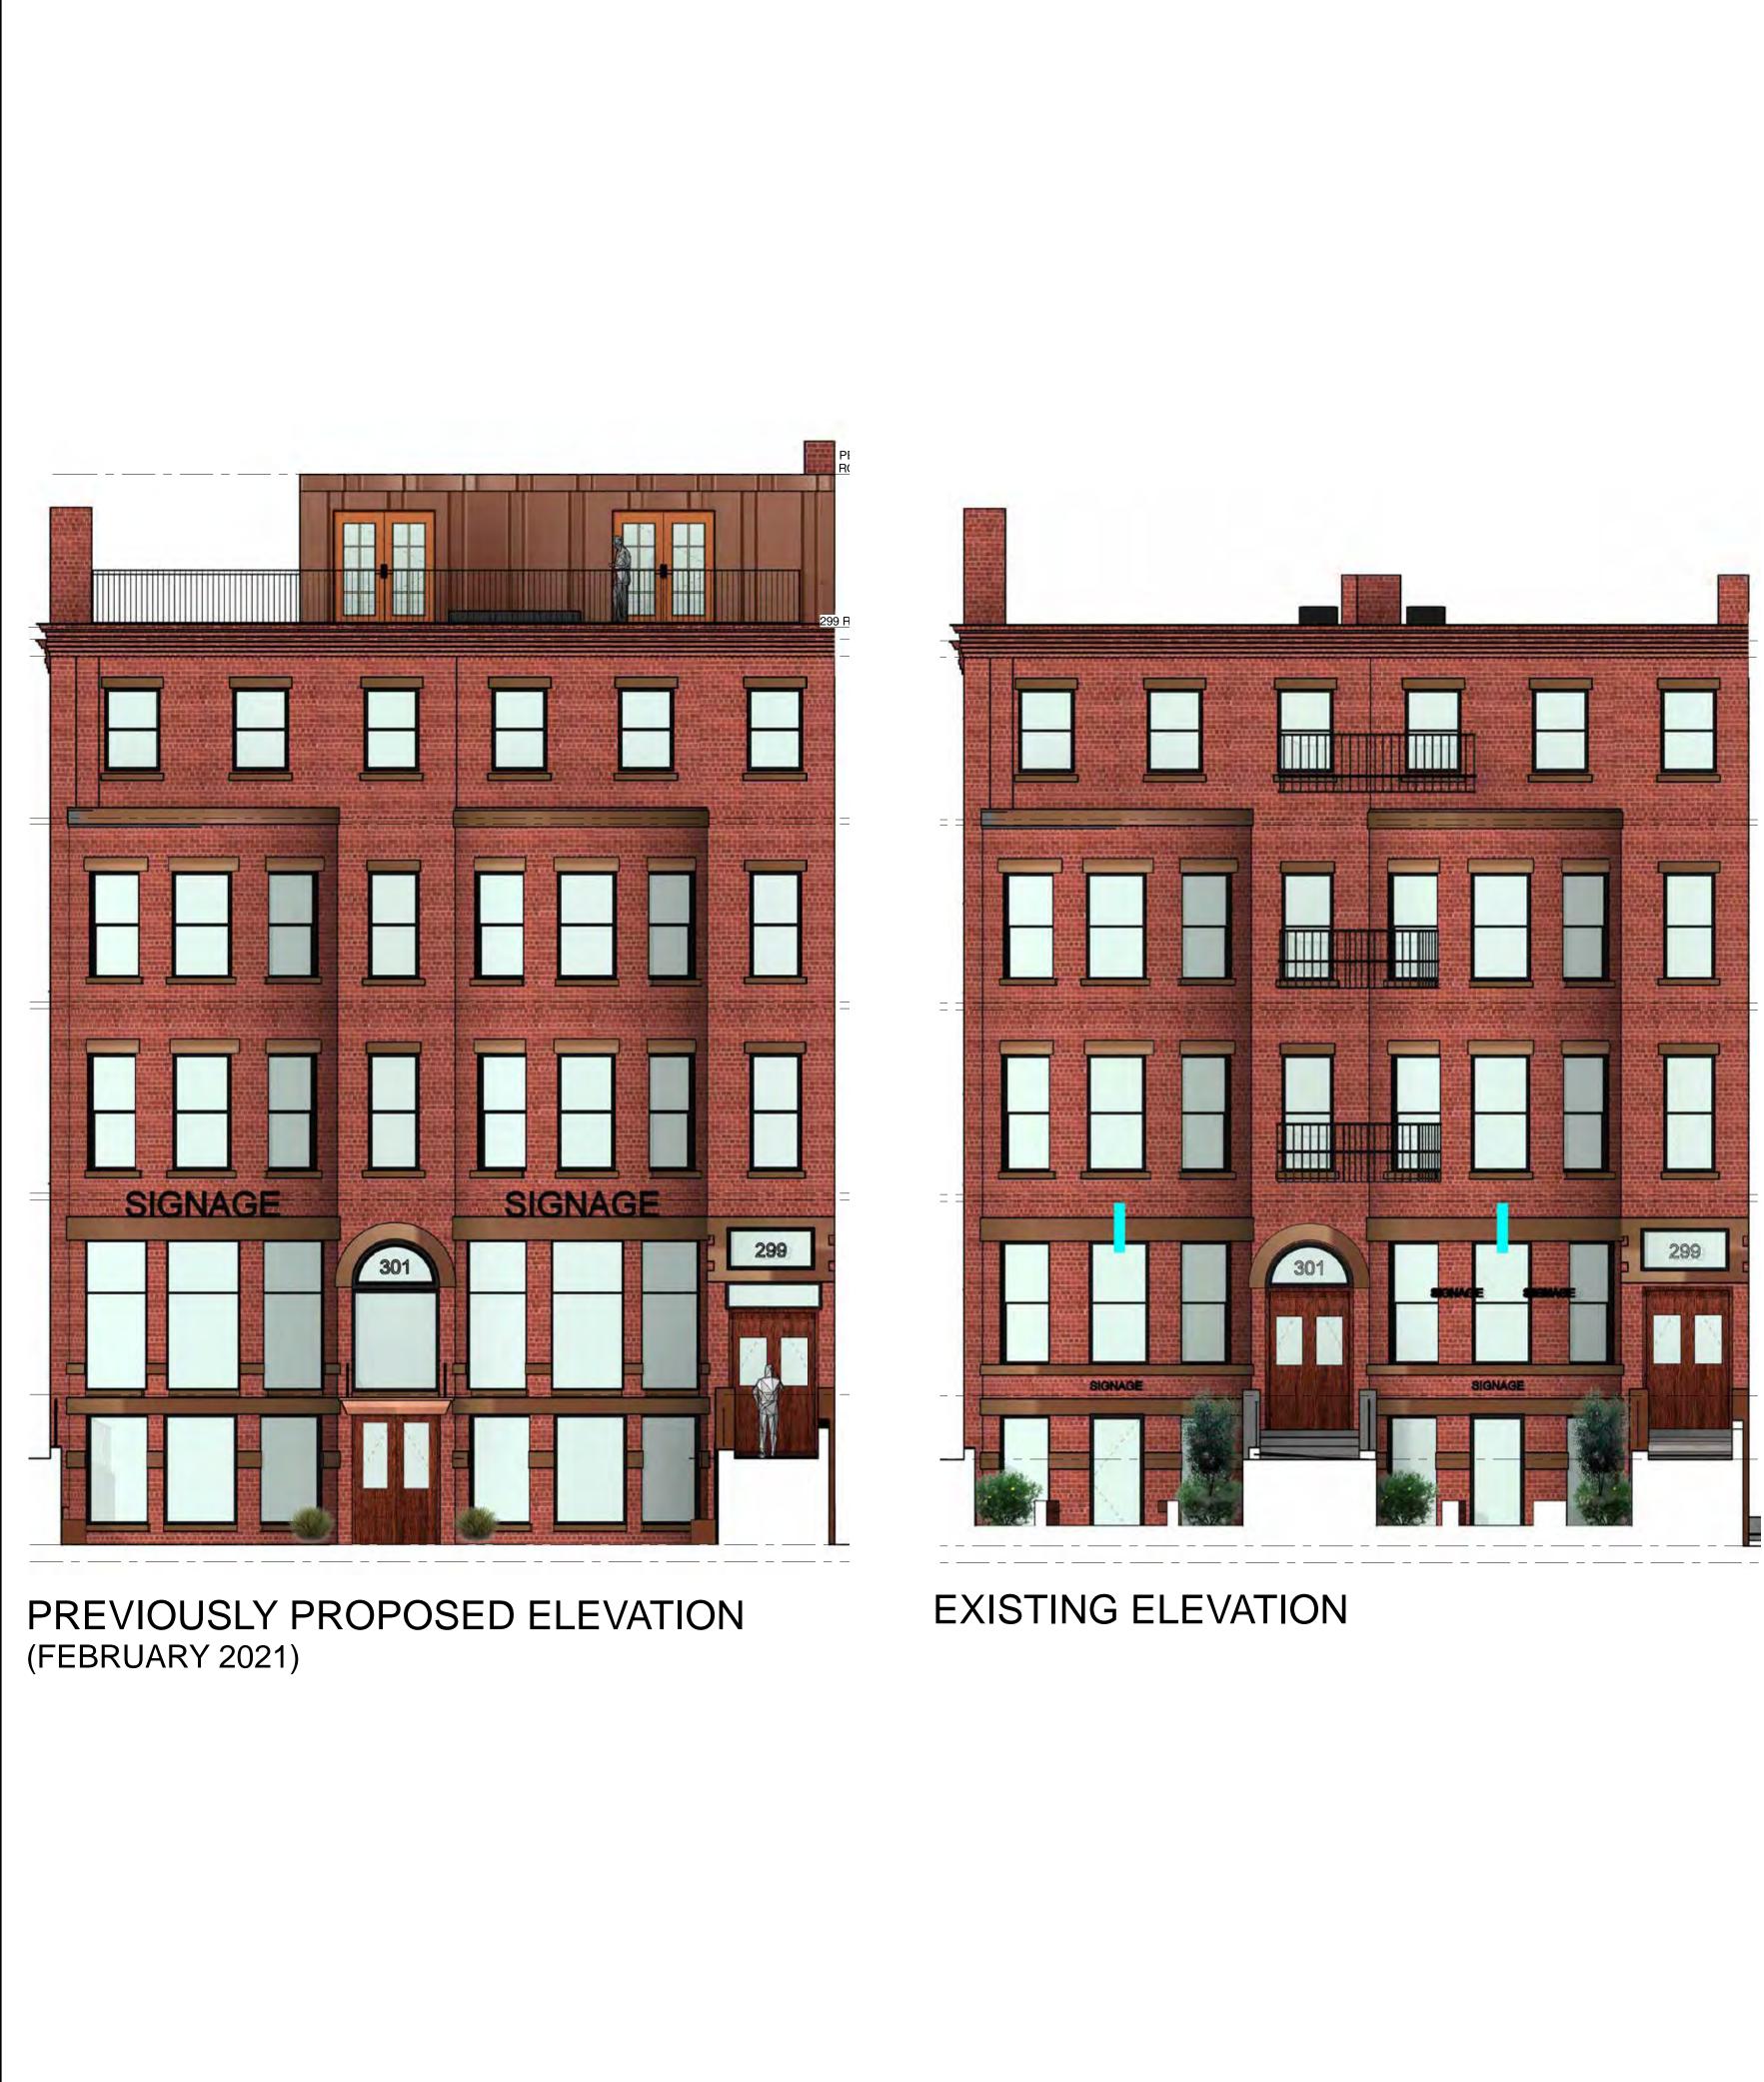

ed to any third party without first obtaining the expressed written permission and consent of Silverman Trykowski Associates, Inc.



125 Broad Street, 7th Floor Boston, MA 02110 t: 617.426.1501 f: 617.426.5491

www.sta-design.com





| No. Desci      | ription Date |
|----------------|--------------|
|                |              |
|                |              |
|                |              |
|                |              |
|                |              |
|                |              |
|                |              |
| Scale          | 1/8" = 1'-0  |
| Project Number | 2020.32      |
| Date           | 02/10/2:     |
| Drawn by       | JÆ           |
| Checked by     | T            |
|                |              |
| Λ              | Λ            |

UPPER FLOOR PLANS







## **EXISTING ELEVATION**





Date

2020.32

Author

Checker









### 299/301 Newbury St

Boston, MA

299-301 Newbury St Boston, MA 02115

© Silverman Trykowski Associates, Inc. expressly reserves its common law copyright and other property rights in these plans. These plans are not to be reproduced, changed or copied in any form or manner whatsoever nor are they to be assigned to any third party without first obtaining the expressed written permission and consent of Silverman Trykowski Associates, Inc.



125 Broad Street, 7th Floor Boston, MA 02110 t: 617.426.1501 f: 617.426.5491

www.sta-design.com



PROPOSED RENDERING

#### 299-301 NEWBURY STREET

### **SOLAR STUDIES - EXISTING BUILDING**



4PM

**SEPTEMBER 22** 

4PM

**DECEMBER 22** 

MARCH 21

4PM

JUNE 21

4PM

#### 29