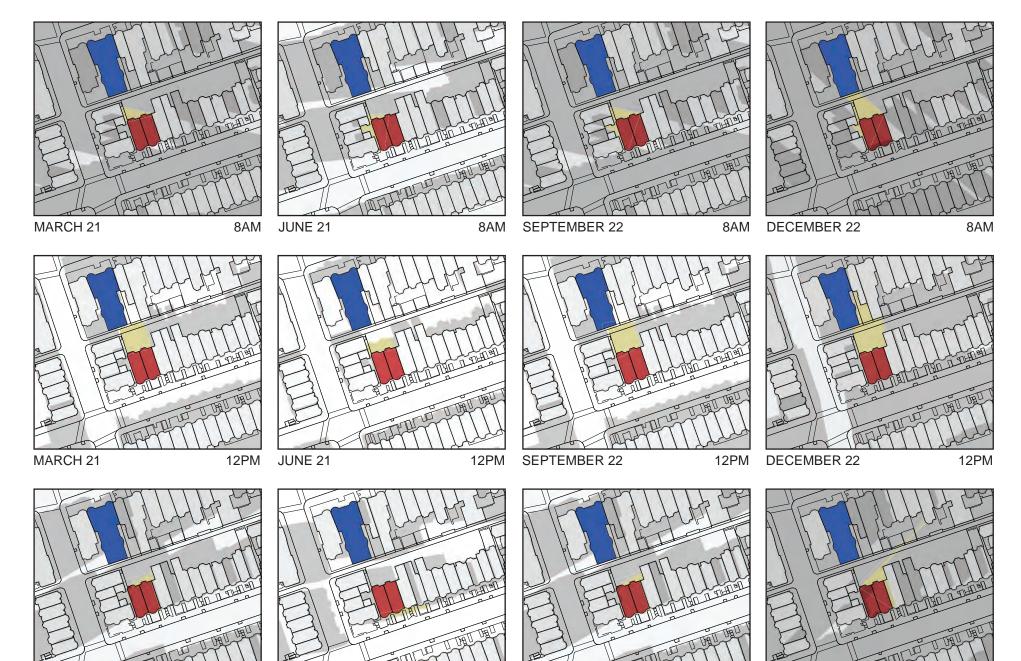

### **SOLAR STUDIES - EXISTING BUILDING**

4PM

**SEPTEMBER 22** 

4PM

**DECEMBER 22** 

MARCH 21

4PM

JUNE 21