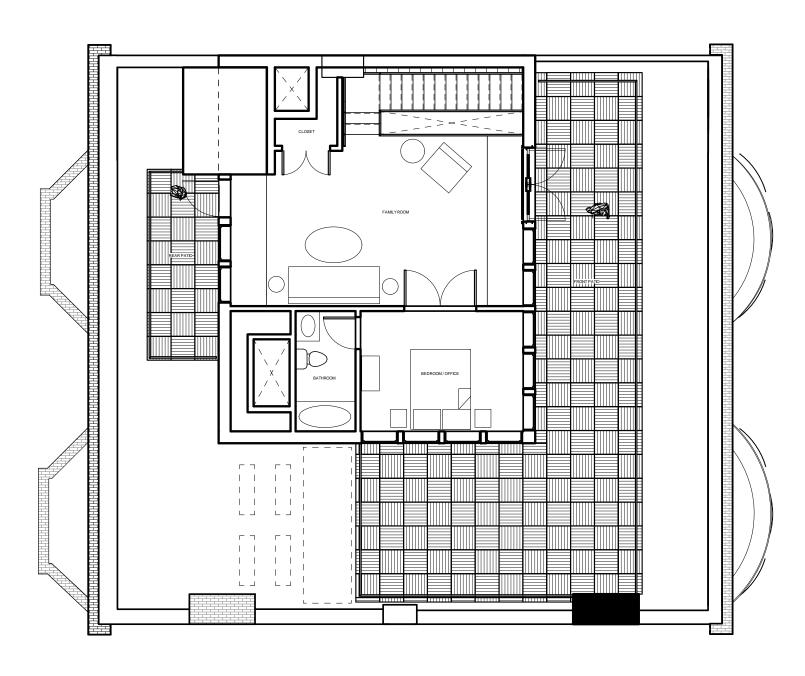

2 THIRD FLOOR PLAN 1/8" = 1'-0"

4 05 ROOF PLAN 1/8" = 1'-0"

| 299/301 |    |
|---------|----|
| Newbury | St |

Boston, MA

299-301 Newbury St Boston, MA 02115

© Silverman Trykowski Associates, Inc. expressly reserves its common law copyright and other property rights in these plans. These plans are not to be reproduced, changed or copied in any form or manner whatsoever nor are they to be assigned to any third party without first obtaining the expressed written permission and consent of Silverman Trykowski Associates, Inc.

UPPER FLOOR PLANS