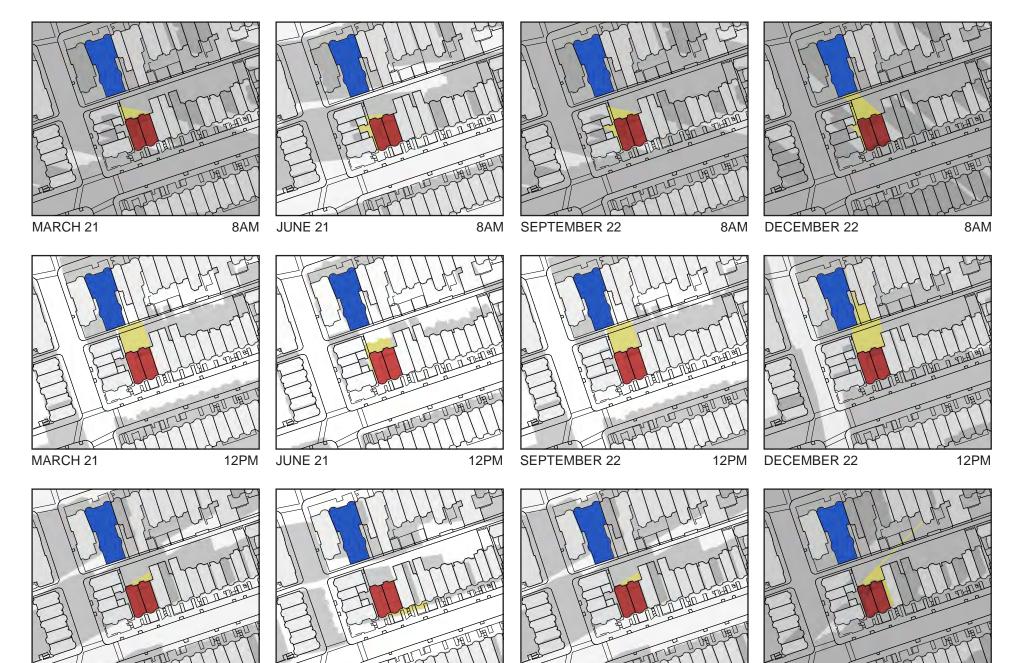

### **SOLAR STUDIES - BUILDING WITH PROPOSED ADDITION**

MARCH 21

4PM

JUNE 21

4PM

SEPTEMBER 22

4PM DECEMBER 22

4PM