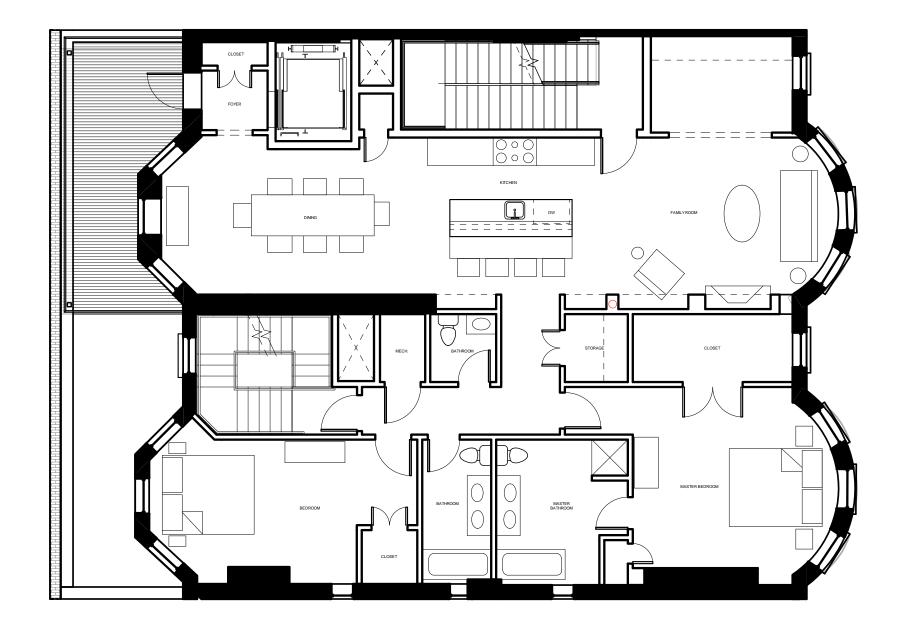

2 THIRD FLOOR PLAN 1/8" = 1'-0"

4 05 ROOF PLAN 1/8" = 1'-0"

| 299/301 |    |
|---------|----|
| Newbury | St |

Boston, MA

299-301 Newbury St Boston, MA 02115

© Silverman Trykowski Associates, Inc. expressly reserves its common law copyright and other property rights in these plans. These plans are not to be reproduced, changed or copied in any form or manner whatsoever nor are they to be assigned to any third party without first obtaining the expressed written permission and consent of Silverman Trykowski Associates, Inc.

UPPER FLOOR PLANS