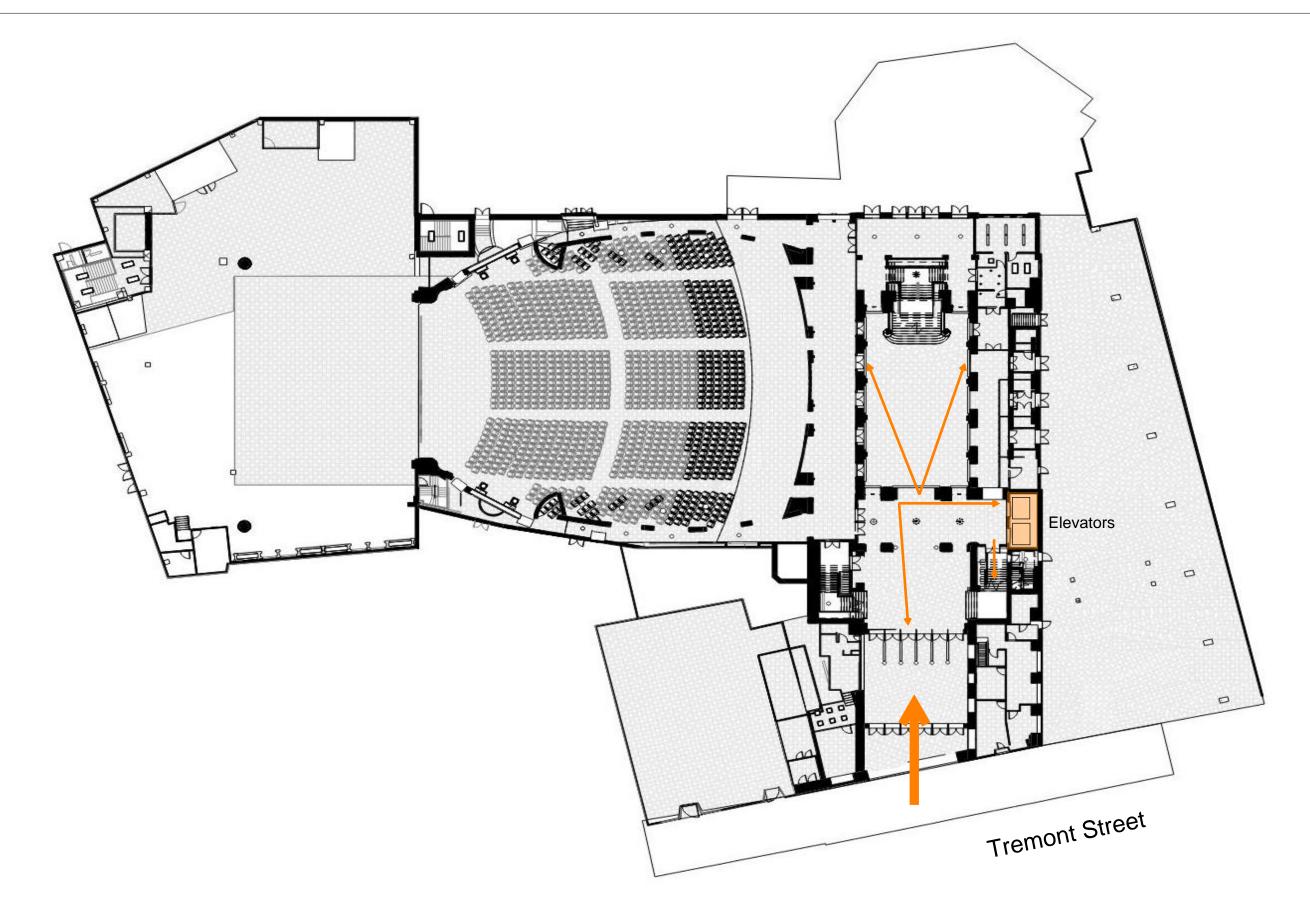

Main/Orchestra Level Floor Plan

Lower Level Floor Plan

Partial Lower Level Floor Plan

Stairs to Lower Level

Wang Theater 270 Tremont Street, Boston MA 02116

Sheet 5 of 23

Partial Lower Level Floor Plan