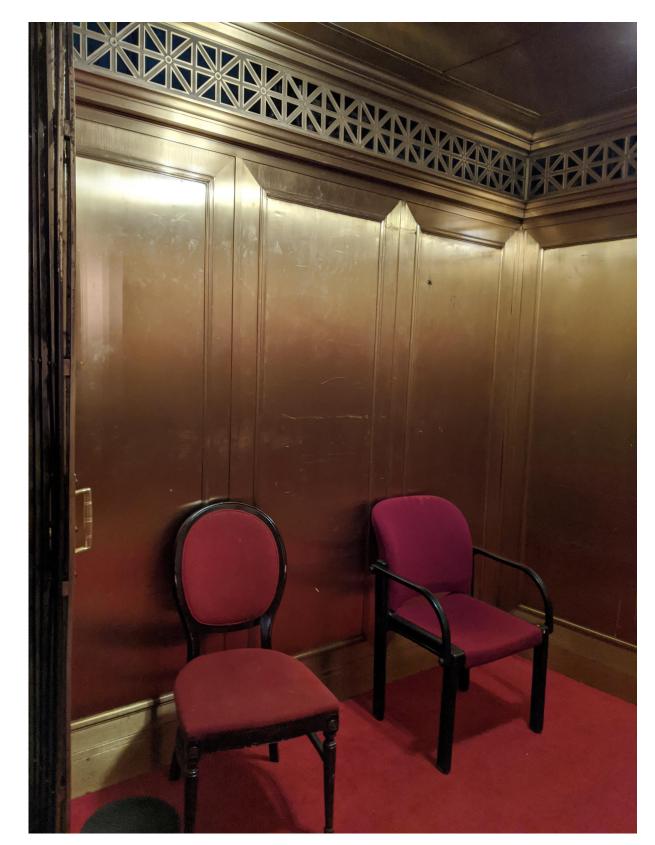

Portal Millwork Trim

Proposed Simplified Trim

Elevator Cab Interior Showing Cage Door and Manual Operator

**Elevator Cab Interior** 

Proposed Elevator Cab Interior

Tremont Street

Main/Orchestra Level Entrance & Elevator Lobby