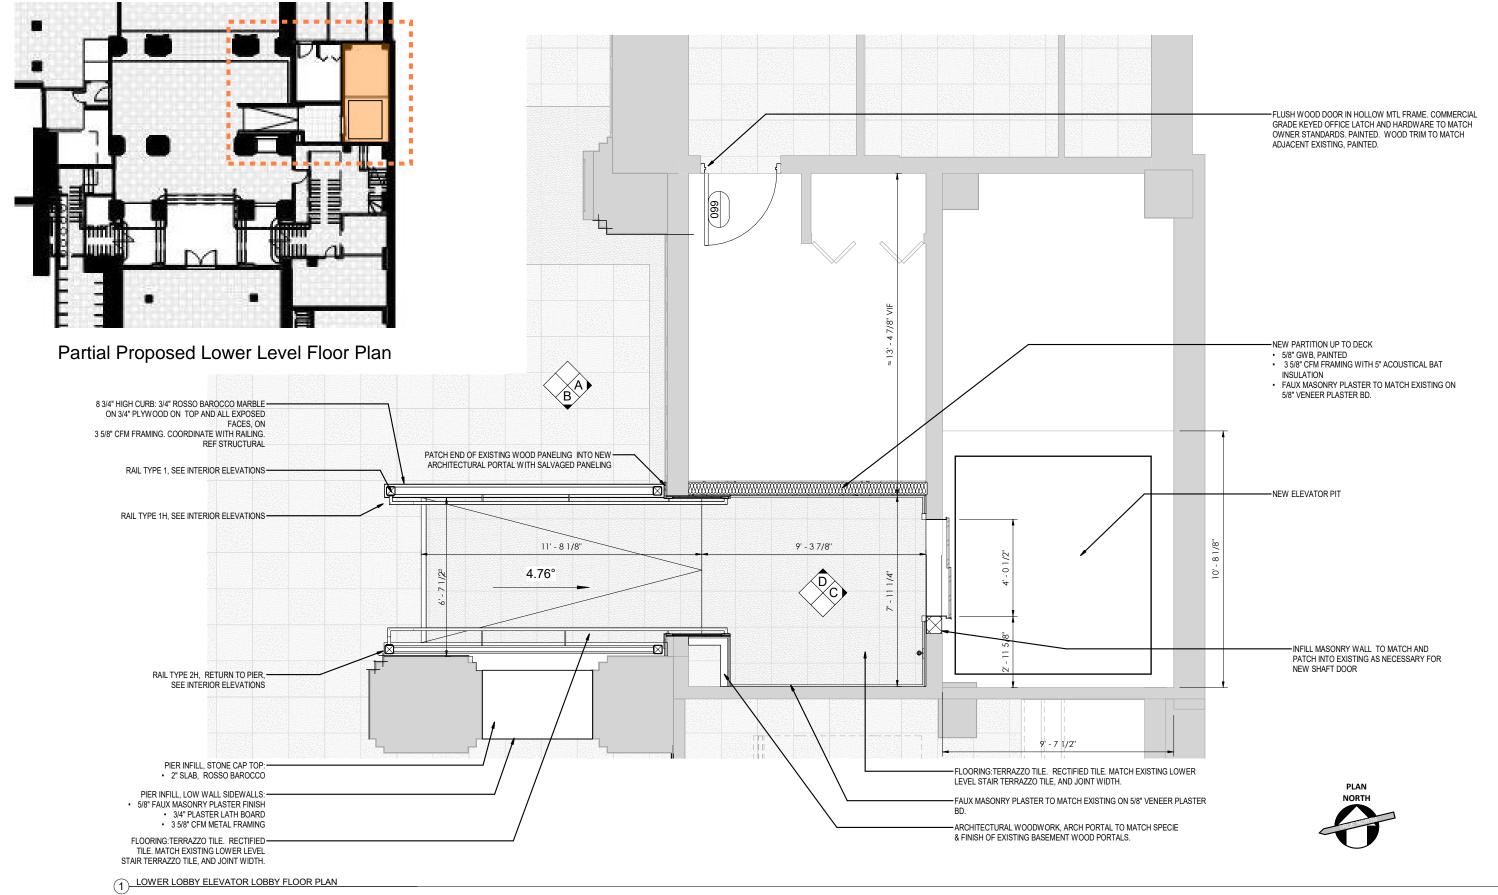

## Lobby at Lower Level Landing

Partial Lower Level Floor Plan

Lower Level Lobby - Elevator Shaft Beyond

Sheet 9 of 23

1) LOWER LOBBY ELEVATOR LOBBY FLOOR PLAN

LOWER LOBBY ELEVATOR PLAN & RCP - DEMO

BOCH CENTER Sheet 10 of 23

O' 1' 4' 8'

Wilson Butler Architects

LOWER LOBBY ELEVATOR PLAN - PROPOSED

Wilson Butler Architects

Sheet 11 of 23

(A) INT ELEVATION - LOWER LOBBY ELEV LOBBY LOOKING EAST

(B) INT ELEVATION - LOWER LOBBY ELEV LOBBY - LOOKING SOUTH AT RAIL