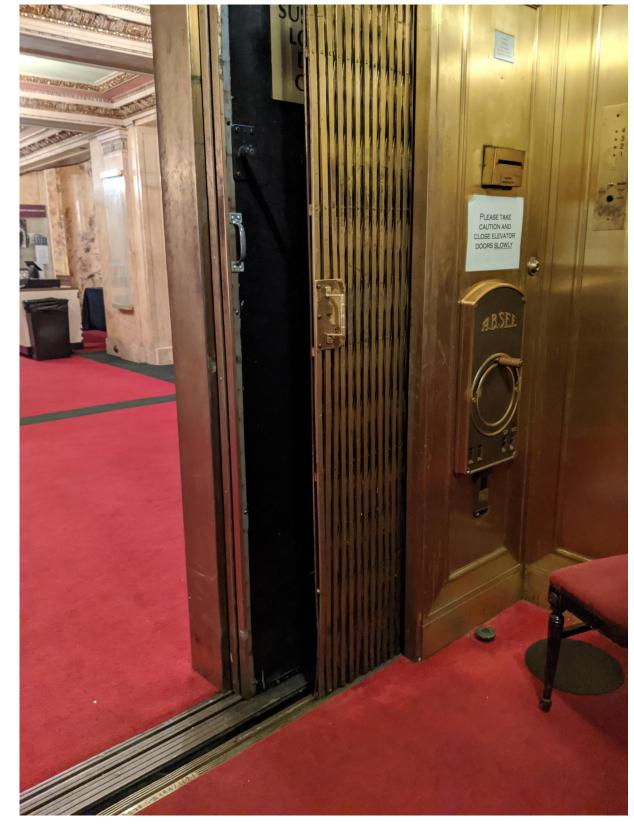

Portal Millwork Trim

Proposed Simplified Trim

Elevator Cab Interior Showing Cage Door and Manual Operator

**Elevator Cab Interior** 

Proposed Elevator Cab Interior

Tremont Street

Main/Orchestra Level Entrance & Elevator Lobby