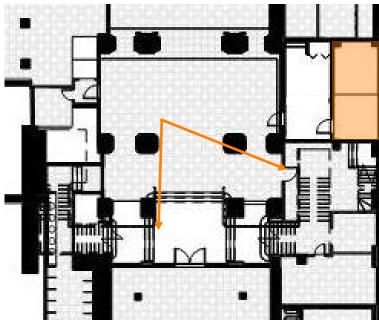

Main/Orchestra Level Floor Plan

Lower Level Floor Plan

Partial Lower Level Floor Plan

Stairs to Lower Level

Wang Theater 270 Tremont Street, Boston MA 02116

Sheet 5 of 23

Partial Lower Level Floor Plan

## Stairs at Lower Level Landing

Existing

Potential Lift Replacement - TBD

Lift at Lower Level Lobby Landing

Partial Lower Level Floor Plan

## Lobby at Lower Level Landing

Partial Lower Level Floor Plan

Lower Level Lobby - Elevator Shaft Beyond

Sheet 9 of 23

1) LOWER LOBBY ELEVATOR LOBBY FLOOR PLAN

LOWER LOBBY ELEVATOR PLAN & RCP - DEMO

BOCH CENTER Sheet 10 of 23