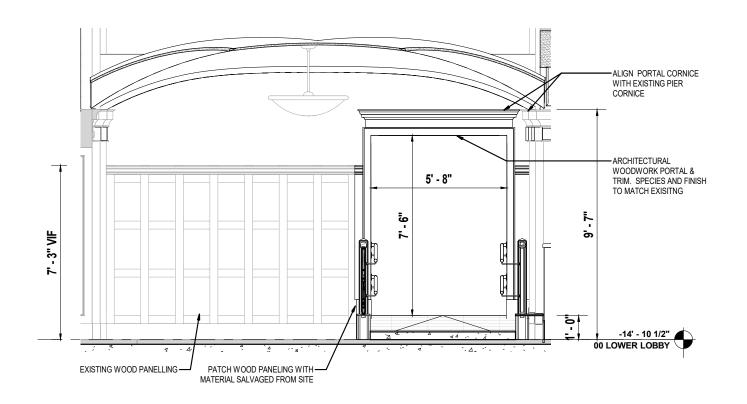

O' 1' 4' 8'

Wilson Butler Architects

LOWER LOBBY ELEVATOR PLAN - PROPOSED

Wilson Butler Architects

Sheet 11 of 23

(A) INT ELEVATION - LOWER LOBBY ELEV LOBBY LOOKING EAST

(B) INT ELEVATION - LOWER LOBBY ELEV LOBBY - LOOKING SOUTH AT RAIL

## LOWER LOBBY ELVATOR LOBBY - INTERIOR ELEVATIONS

Wang Theater 270 Tremont Street, Boston MA 02116 Sheet 12 of 23

O' 1' 4' 8'

Wilson Butler Architects

Boston Historic Landmark Commission - Elevator Upgrade | Public Hearing - February 23, 2021