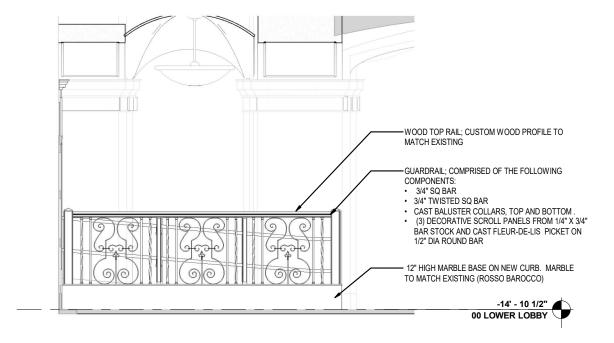

O' 1' 4' 8'

Wilson Butler Architects

LOWER LOBBY ELEVATOR PLAN - PROPOSED

Wilson Butler Architects

Sheet 11 of 23

(A) INT ELEVATION - LOWER LOBBY ELEV LOBBY LOOKING EAST

(B) INT ELEVATION - LOWER LOBBY ELEV LOBBY - LOOKING SOUTH AT RAIL

## LOWER LOBBY ELVATOR LOBBY - INTERIOR ELEVATIONS

Wang Theater 270 Tremont Street, Boston MA 02116 Sheet 12 of 23

O' 1' 4' 8'

Wilson Butler Architects

Boston Historic Landmark Commission - Elevator Upgrade | Public Hearing - February 23, 2021