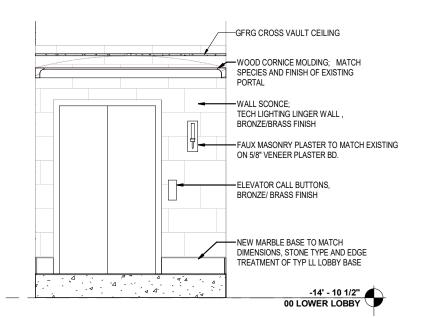

©\_INT ELEVATION - LOWER LOBBY ELEV LOBBY LANDING - LOOKING EAST

(D) INT ELEVATION - LOWER LOBBY ELEV LOBBY - THROUGH RAMP LOOKING NORTH

## LOWER LOBBY ELVATOR LOBBY - INTERIOR ELEVATIONS

Wang Theater 270 Tremont Street, Boston MA 02116 Sheet 12 of 23

O' 1' 4' 8'

Wilson Butler Architects

Boston Historic Landmark Commission - Elevator Upgrade | Public Hearing - February 23, 2021