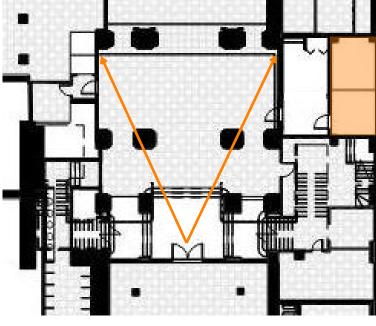

Main/Orchestra Level Floor Plan

Lower Level Floor Plan

Partial Lower Level Floor Plan

Stairs to Lower Level

Wang Theater 270 Tremont Street, Boston MA 02116

Sheet 5 of 23

Partial Lower Level Floor Plan