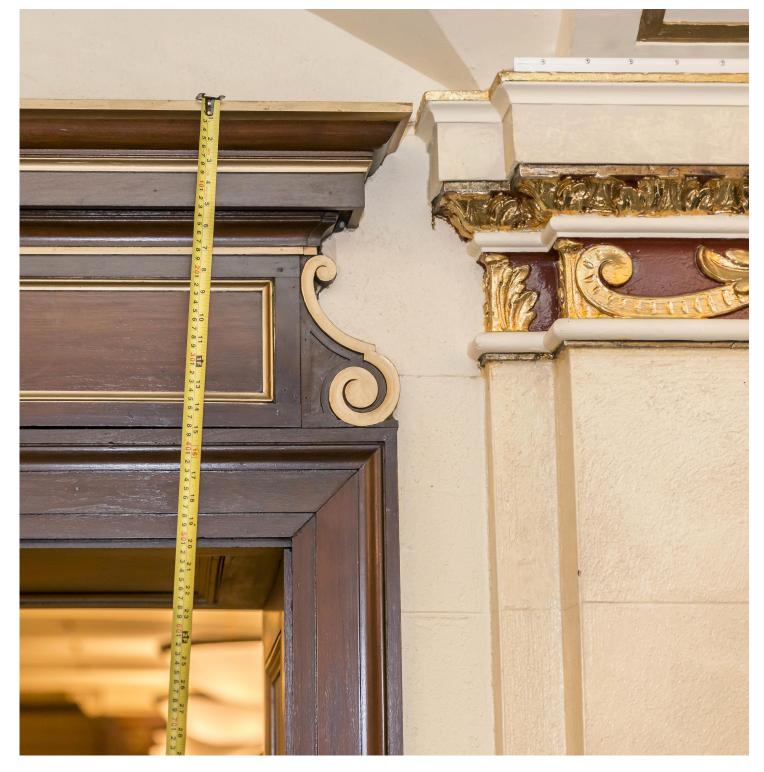

Portal Millwork Trim

Proposed Simplified Trim

Elevator Cab Interior Showing Cage Door and Manual Operator

**Elevator Cab Interior** 

Proposed Elevator Cab Interior

Tremont Street

Main/Orchestra Level Entrance & Elevator Lobby