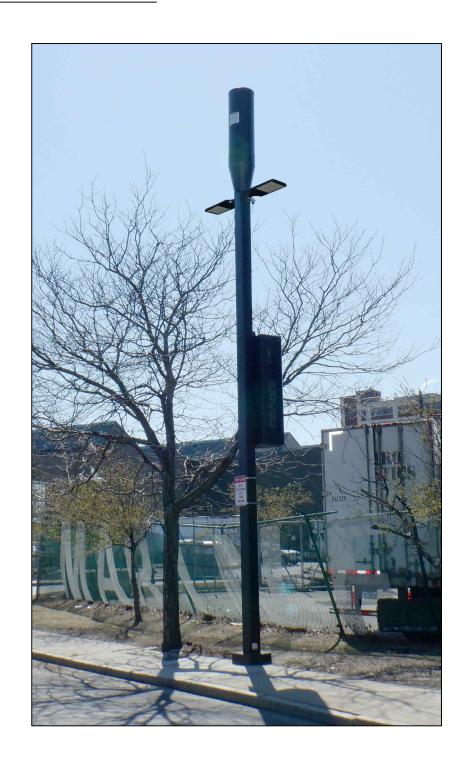

# CONTEMPORARY SQUARE ALUMINUM WITH SIDE MOUNTED CABINET AND POLE TOP ANTENNA

**EXISTING PHOTOGRAPHIC VIEW** 

PROPOSED PHOTOGRAPHIC SIMULATION

REVISIONS

DESCRIPTION

DATE

| 21 Oxford Rd<br>Mansfield, MA 02048 | P                          | HIBIT X-17<br>ROPOSED<br>OSTON, MA |
|-------------------------------------|----------------------------|------------------------------------|
| www.piketelecom.org                 | POLE INFO: SQUARE ARIETA P | OLE                                |
| EPARED FOR:                         | SURVEYED BY: PIKE          | PRINT NO: 2 C                      |
| CROWN                               | DRAWN BY: GL               | SCALE: AS S                        |
| CASTLE                              | ISSUE DATE: 07/22/20       | AS BUILT:                          |

# CONTEMPORARY SQUARE ALUMINUM WITH SIDE MOUNTED CABINET AND POLE TOP ANTENNA

**EXISTING PHOTOGRAPHIC VIEW** 

PROPOSED PHOTOGRAPHIC SIMULATION

| ō   | REVISIONS   |      |  |  |  |
|-----|-------------|------|--|--|--|
| REV | DESCRIPTION | DATE |  |  |  |
|     |             |      |  |  |  |
|     |             |      |  |  |  |
|     |             |      |  |  |  |
| h   |             |      |  |  |  |
|     |             |      |  |  |  |