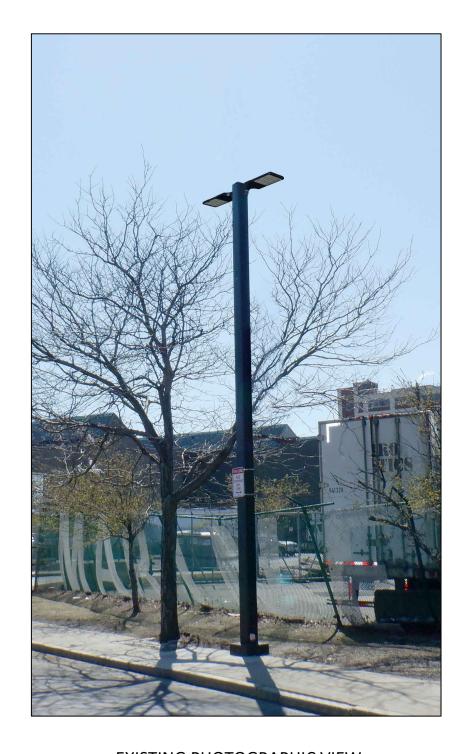

# CONTEMPORARY SQUARE ALUMINUM WITH SIDE MOUNTED CABINET AND POLE TOP ANTENNA

**EXISTING PHOTOGRAPHIC VIEW** 

PROPOSED PHOTOGRAPHIC SIMULATION

REVISIONS

DESCRIPTION

DATE

| 21 Oxford Rd<br>Mansfield, MA 02048 | P                          | HIBIT X-17<br>ROPOSED<br>OSTON, MA |
|-------------------------------------|----------------------------|------------------------------------|
| www.piketelecom.org                 | POLE INFO: SQUARE ARIETA P | OLE                                |
| EPARED FOR:                         | SURVEYED BY: PIKE          | PRINT NO: 2 C                      |
| CROWN                               | DRAWN BY: GL               | SCALE: AS S                        |
| CASTLE                              | ISSUE DATE: 07/22/20       | AS BUILT:                          |

# CONTEMPORARY SQUARE ALUMINUM WITH SIDE MOUNTED CABINET AND POLE TOP ANTENNA

**EXISTING PHOTOGRAPHIC VIEW** 

PROPOSED PHOTOGRAPHIC SIMULATION

| ō   | REVISIONS   |      |  |  |  |
|-----|-------------|------|--|--|--|
| REV | DESCRIPTION | DATE |  |  |  |
|     |             |      |  |  |  |
|     |             |      |  |  |  |
|     |             |      |  |  |  |
| h   |             |      |  |  |  |
|     |             |      |  |  |  |