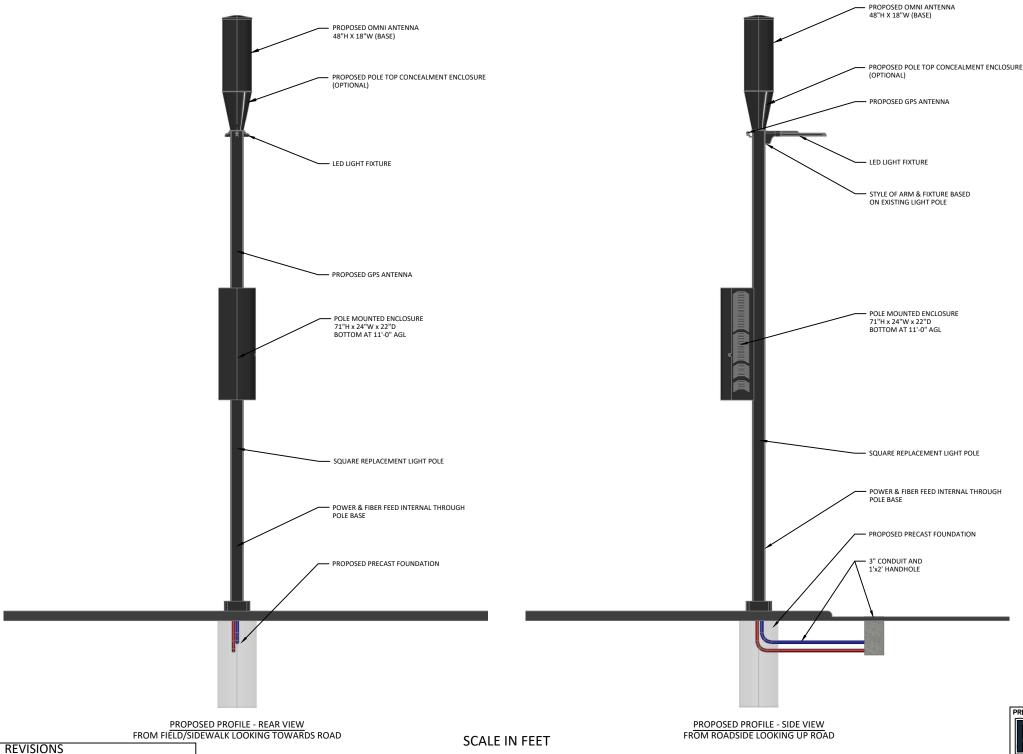

### SCHEDULE OF APPROVED WIRELESS FACILITIES

| Facility<br>Number                                                | X-17 Contemporary Square Aluminum with Side Mount, Aeriata, Double Aeriata                                                                                                                                                                                                                                                                                                                                                                                                                                                                                                                                                                                                                                                                                                                                                                                                                                                                                                                                                                                                                                                                                   |  |
|-------------------------------------------------------------------|--------------------------------------------------------------------------------------------------------------------------------------------------------------------------------------------------------------------------------------------------------------------------------------------------------------------------------------------------------------------------------------------------------------------------------------------------------------------------------------------------------------------------------------------------------------------------------------------------------------------------------------------------------------------------------------------------------------------------------------------------------------------------------------------------------------------------------------------------------------------------------------------------------------------------------------------------------------------------------------------------------------------------------------------------------------------------------------------------------------------------------------------------------------|--|
| Attachment Types  (check all that apply and provide detail below) | _X_ Replacement City Pole (streetlight)  _X_ Replacement City Property Pole (streetlight)  Attach to existing City Pole (streetlight)  Attach to existing City Property Pole (streetlight)  Attach to existing City Pole (traffic signal)  Attach to existing City Property Pole (traffic signal)  Attach to existing City Pole (street furniture)  Attach to existing City Property Pole (street furniture)  Attach to Non-City Pole                                                                                                                                                                                                                                                                                                                                                                                                                                                                                                                                                                                                                                                                                                                        |  |
| Attachment<br>Type Detail                                         | Square Aluminum, Antenna Side Mounted                                                                                                                                                                                                                                                                                                                                                                                                                                                                                                                                                                                                                                                                                                                                                                                                                                                                                                                                                                                                                                                                                                                        |  |
| Physical Description                                              | Omni antenna cannister (not to exceed 48"H x 18"W) will be installed, side mount, with mounting and leveling brackets. Remote radio head(s), power, and fiber equipment will be concealed and ventilated within a pole mounted enclosure (not to exceed 71"H x 24"W x 22"D) with the bottom of the enclosure installed at a minimum of 11' above ground level. The enclosure will be offset 7" from face of the pole via attachment bracket. GPS Antenna to be installed on the pole. Cabling will run from the pole base up to the antenna in conduit. Antenna and pole mounted enclosure will be painted to complement the pole. Replacement poles will be installed based on the existing pole's condition.  Pole Replacement Information for all standard light poles:  • 25' existing pole to be replaced with a new pole and a max height of 31'  • 15' existing pole to be replaced with new pole and a max height of 26'  • 20' existing pole to be replaced with new pole and a max height of 36'  • 25' existing pole to be replaced with new pole and a max height of 31'  30' existing pole to be replaced with new pole and a max height of 36' |  |

| Concealment                     | The antenna and related telecommunication equipment will be concealed as detailed above.                                                                                              |
|---------------------------------|---------------------------------------------------------------------------------------------------------------------------------------------------------------------------------------|
| Included<br>Documents           | The following documents:  A. Pole Profile including equipment specifications and ground connection details.  B. Photo mock-up showing existing and proposed pole views.               |
| RF<br>Compliance<br>Information | $\underline{X}$ Facility conforms to information already on file $\underline{X}$ RF information attached Crown Castle will attach FCC signage appropriate to the installed equipment. |
| Comments                        |                                                                                                                                                                                       |

## CONTEMPORARY SQUARE ALUMINUM WITH SIDE MOUNTED CABINET AND POLE TOP ANTENNA

DESCRIPTION

DATE

#### NOTES:

- ALL DISTANCES, DIMENSIONS, LOCATIONS, EQUIPMENT DESIGNATIONS AND SPECIFICATIONS ARE APPROXIMATE.
- ALL MATERIAL, COLOR & STYLE WILL MATCH CURRENTLY EXISTING MATERIALS
  AND WHERE NEEDED ANY RF FRIENDLY MATERIAL WILL BE PAINTED TO MATCH.
- 3. IT IS ASSUMED THAT ALL PROPOSED UTILITIES WILL BE ROUTED BELOW GRADE TO THE PROPOSED INSTALLATION.
- 4. THE PURPOSE OF THE DESIGN IS TO SHOW A CONCEPTUAL DESIGN FOR THE REPLACEMENT/MODIFICATIONS OF EXISTING LIGHT POLE. THEREFORE, THESE DESIGNS ARE INHERENTLY APPROXIMATE IN NATURE AND SHOULD NOT BE USED AS AN EXACT, SCALED ENGINEERING DRAWING.
- 5. POLE REPLACEMENT SPECIFICATIONS AND DIMENSIONS, INCLUDING STRUCTURAL FOUNDATIONS, WILL VARY BASED ON REQUIRED ANTENNA HEIGHTS REQUESTED BY CROWN CASTLE.
- 6. EQUIPMENT CLOSURE TO BE NO LARGER THAN (5'-11"Hx2'-0"Wx1'-10"D).
- 7. GPS ANTENNA TO BE NO LARGER THAN 4"Hx3"W.
- 8. OMNI ANTENNA TO BE NO LARGER THAN 18"Øx48"H.
- 9. POLE REPLACEMENT INFORMATION FOR ALL STANDARD LIGHT POLES:
  - 15' EXISTING POLE TO BE REPLACED WITH NEW POLE AND A MAX HEIGHT OF 21'
  - 20' EXISTING POLE TO BE REPLACED WITH NEW POLE AND A MAX HEIGHT OF 26'
- 25' EXISTING POLE TO BE REPLACED WITH NEW POLE AND A MAX HEIGHT OF 31'
   30' EXISTING POLE TO BE REPLACED WITH NEW POLE AND A MAX HEIGHT OF 36'
- CROWN CASTLE WILL PLACE SMALL PLACARD ON POLE IDENTIFYING OWNERSHIP/CONTACT INFORMATION.
- 11. LED LIGHT & LUMINAIRE ARM WILL BE AT SAME HEIGHT AS EXISTING
- 12. PROPOSED LIGHTING WILL CONFORM TO THE CITY OF BOSTON'S LIGHTING
- STANDARDS.
- PROPOSED INSTALLATION WILL BE PERFORMED IN ACCORDANCE WITH APPLICABLE SAFETY CODES, MAINTAINING APPROPRIATE CLEARANCES FROM EXISTING UTILITIES.
- 14. PROPOSED INSTALLATION WILL BE PERFORMED IN ACCORDANCE WITH THE APPLICABLE STRUCTURAL ENGINEERING DESIGN STANDARDS. ANY ADDITIONS OR MODIFICATIONS TO THE EXISTING INSTALLATION WILL INCLUDE MODIFICATIONS TO ENSURE THE STRUCTURE IS SOUND AND COMPLIANT WITH CURRENT APPLICABLE STANDARDS.
- 15. ORNAMENTAL & DECORATIVE FEATURES & LUMINAIRES WILL MATCH THE EXISTING FIXTURE UNLESS THE EXISTING FIXTURE IS A METAL HALIDE OR HIGH PRESSURE SODIUM FIXTURE. IN THESE SCENARIOS, THE FIXTURE WILL BE UPGRADED TO A CITY OF BOSTON APPROVED LED FIXTURE.