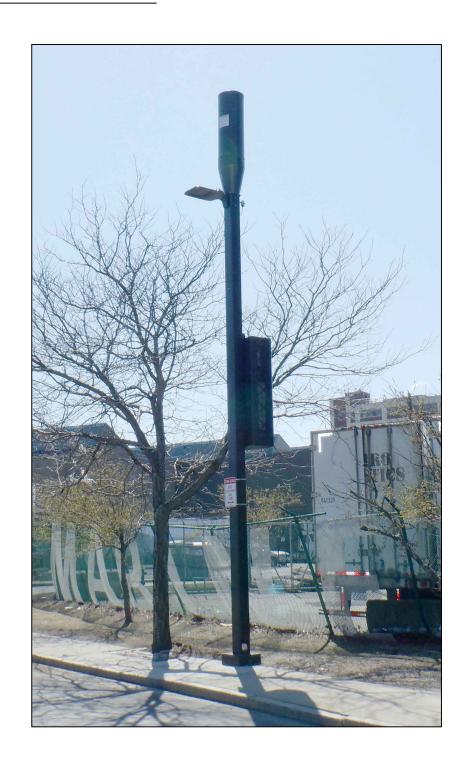

# CONTEMPORARY SQUARE ALUMINUM WITH SIDE MOUNTED CABINET AND POLE TOP ANTENNA

**EXISTING PHOTOGRAPHIC VIEW** 

PROPOSED PHOTOGRAPHIC SIMULATION

REVISIONS

DESCRIPTION

DATE

| 21 Oxford Rd<br>Mansfield, MA 02048 | P                          | HIBIT X-17<br>ROPOSED<br>OSTON, MA |
|-------------------------------------|----------------------------|------------------------------------|
| www.piketelecom.org                 | POLE INFO: SQUARE ARIETA P | OLE                                |
| EPARED FOR:                         | SURVEYED BY: PIKE          | PRINT NO: 2 C                      |
| CROWN                               | DRAWN BY: GL               | SCALE: AS S                        |
| CASTLE                              | ISSUE DATE: 07/22/20       | AS BUILT:                          |

# CONTEMPORARY SQUARE ALUMINUM WITH SIDE MOUNTED CABINET AND POLE TOP ANTENNA

**EXISTING PHOTOGRAPHIC VIEW** 

PROPOSED PHOTOGRAPHIC SIMULATION

| ō   | REVISIONS   |      |  |  |  |
|-----|-------------|------|--|--|--|
| REV | DESCRIPTION | DATE |  |  |  |
|     |             |      |  |  |  |
|     |             |      |  |  |  |
|     |             |      |  |  |  |
| h   |             |      |  |  |  |
|     |             |      |  |  |  |