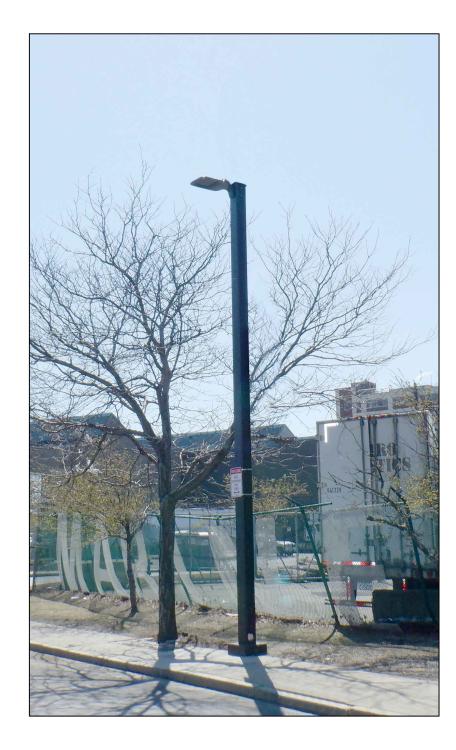

# CONTEMPORARY SQUARE ALUMINUM WITH SIDE MOUNTED CABINET AND POLE TOP ANTENNA

**EXISTING PHOTOGRAPHIC VIEW** 

PROPOSED PHOTOGRAPHIC SIMULATION

REVISIONS

DESCRIPTION

DATE

| 21 Oxford Rd<br>Mansfield, MA 02048 | P                          | HIBIT X-17<br>ROPOSED<br>OSTON, MA |
|-------------------------------------|----------------------------|------------------------------------|
| www.piketelecom.org                 | POLE INFO: SQUARE ARIETA P | OLE                                |
| EPARED FOR:                         | SURVEYED BY: PIKE          | PRINT NO: 2 C                      |
| CROWN                               | DRAWN BY: GL               | SCALE: AS S                        |
| CASTLE                              | ISSUE DATE: 07/22/20       | AS BUILT:                          |

# CONTEMPORARY SQUARE ALUMINUM WITH SIDE MOUNTED CABINET AND POLE TOP ANTENNA

**EXISTING PHOTOGRAPHIC VIEW** 

PROPOSED PHOTOGRAPHIC SIMULATION

| ō   | REVISIONS   |      |  |  |  |
|-----|-------------|------|--|--|--|
| REV | DESCRIPTION | DATE |  |  |  |
|     |             |      |  |  |  |
|     |             |      |  |  |  |
|     |             |      |  |  |  |
| h   |             |      |  |  |  |
|     |             |      |  |  |  |