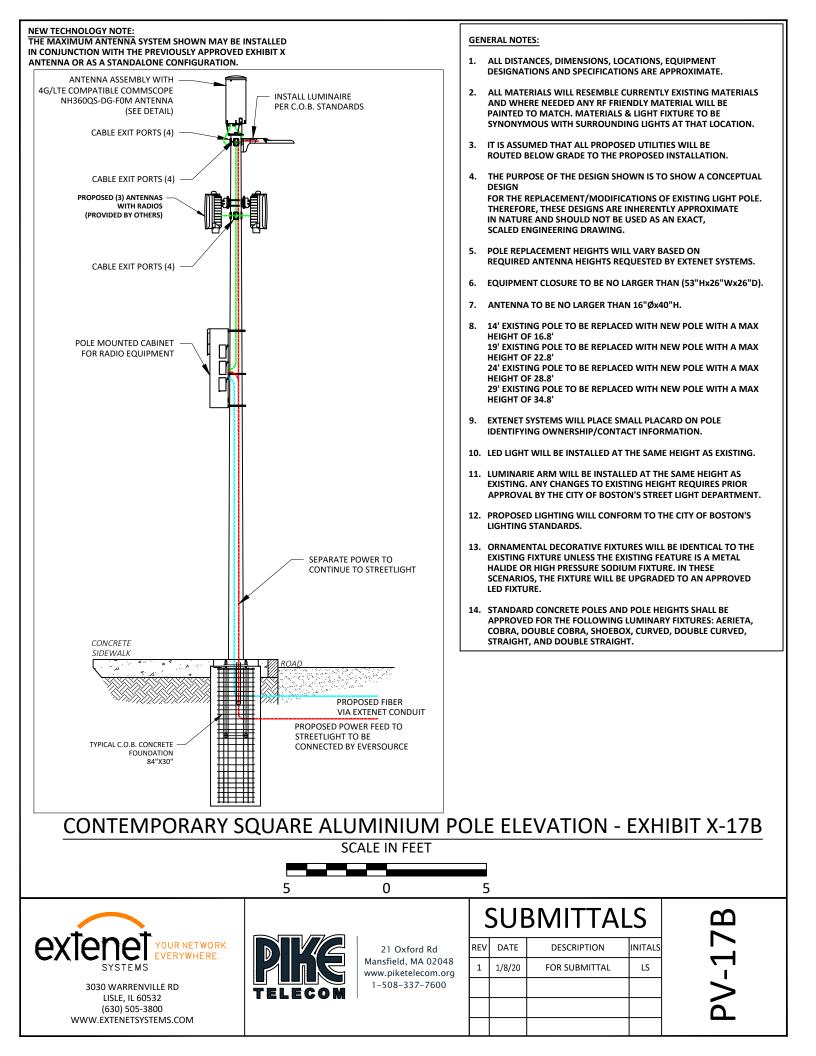

## CONTEMPORARY SQUARE ALUMINIUM POLE PROPOSED PHOTOSIMULATION - EXHIBIT X-17B

3030 WARRENVILLE RD LISLE, IL 60532 (630) 505-3800 WWW.EXTENETSYSTEMS.COM

21 Oxford Rd Mansfield, MA 02048 www.piketelecom.org 1-508-337-7600

PS-17B

L