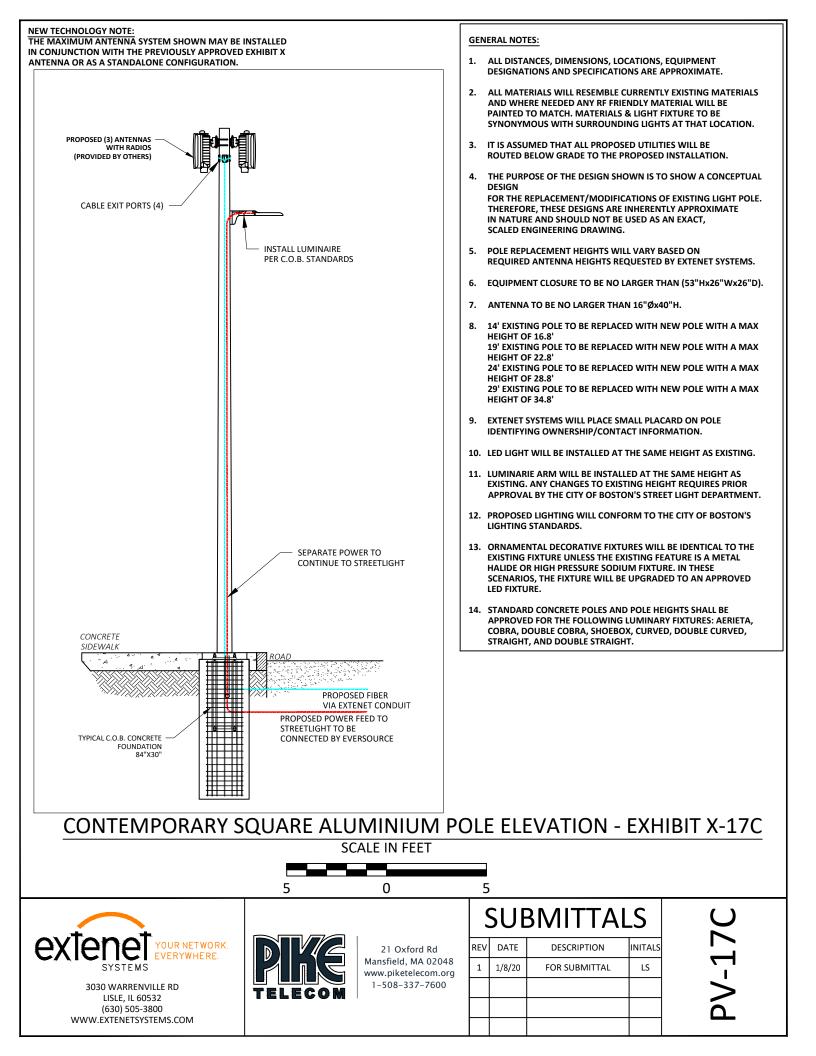

## CONTEMPORARY SQUARE ALUMINIUM POLE PROPOSED PHOTOSIMULATION - EXHIBIT X-17C

T

3030 WARRENVILLE RD LISLE, IL 60532 (630) 505-3800 WWW.EXTENETSYSTEMS.COM

21 Oxford Rd Mansfield, MA 02048 www.piketelecom.org 1-508-337-7600

| SUBMITTALS |        |               |         |
|------------|--------|---------------|---------|
| REV        | DATE   | DESCRIPTION   | INITALS |
| 1          | 1/8/20 | FOR SUBMITTAL | LS      |
|            |        |               |         |
|            |        |               |         |
|            |        |               |         |

PS-17C