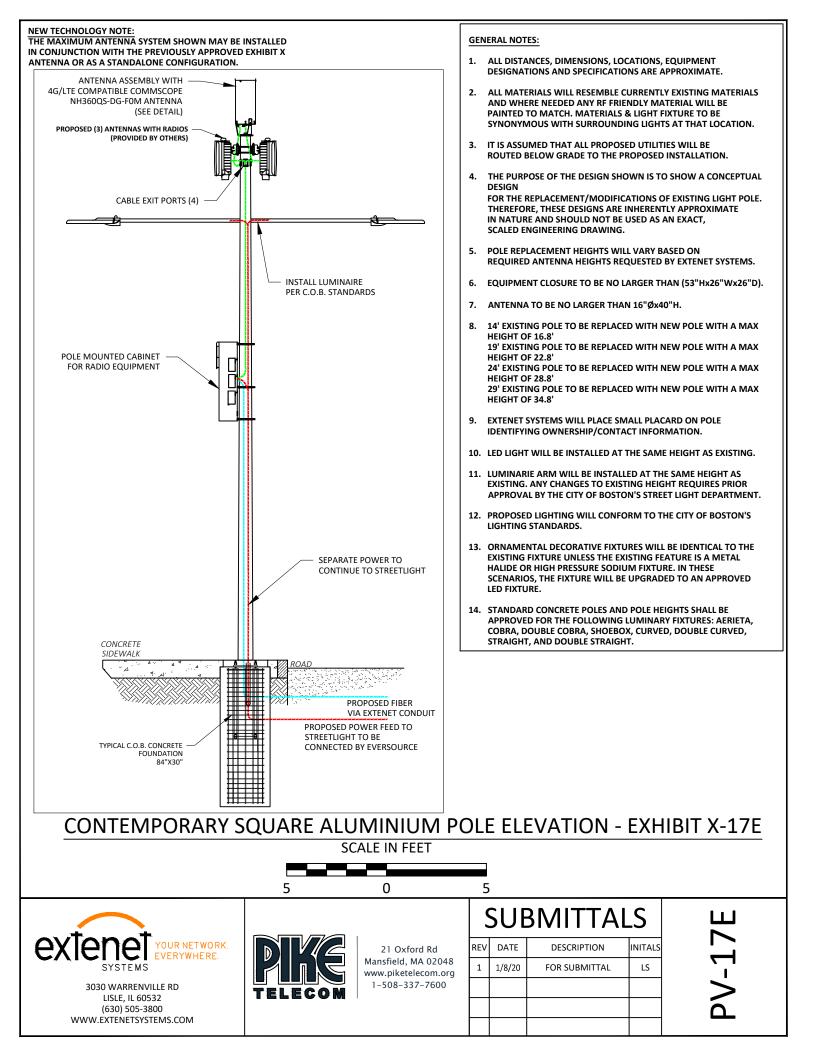

## CONTEMPORARY SQUARE ALUMINIUM POLE PROPOSED PHOTOSIMULATION - EXHIBIT X-17E

3030 WARRENVILLE RD LISLE, IL 60532 (630) 505-3800 WWW.EXTENETSYSTEMS.COM

21 Oxford Rd Mansfield, MA 02048 www.piketelecom.org 1-508-337-7600

| SUBMITTALS |        |               |         |
|------------|--------|---------------|---------|
| REV        | DATE   | DESCRIPTION   | INITALS |
| 1          | 1/8/20 | FOR SUBMITTAL | LS      |
|            |        |               |         |
|            |        |               |         |
|            |        |               |         |

PS-17E