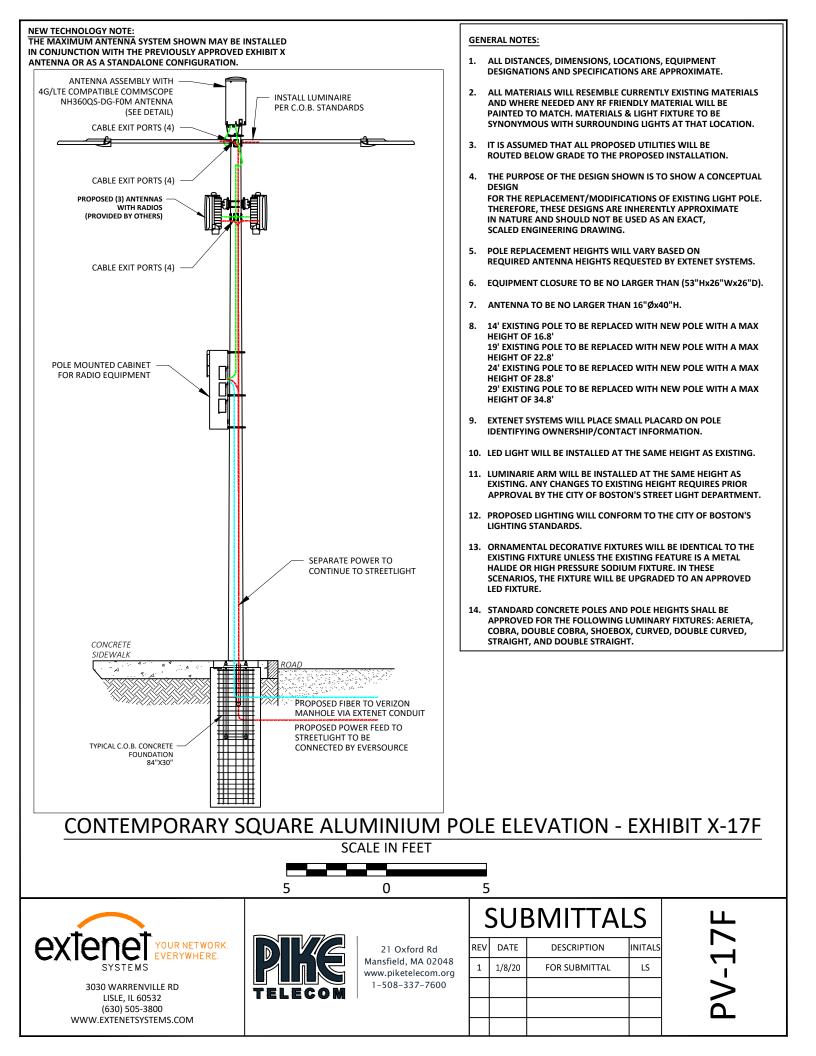

## CONTEMPORARY SQUARE ALUMINIUM POLE PROPOSED PHOTOSIMULATION - EXHIBIT X-17F

3030 WARRENVILLE RD LISLE, IL 60532 (630) 505-3800 WWW.EXTENETSYSTEMS.COM

21 Oxford Rd Mansfield, MA 02048 www.piketelecom.org 1-508-337-7600

| SUBMITTALS |        |               |         |
|------------|--------|---------------|---------|
| REV        | DATE   | DESCRIPTION   | INITALS |
| 1          | 1/8/20 | FOR SUBMITTAL | LS      |
|            |        |               |         |
|            |        |               |         |
|            |        |               |         |

PS-17F