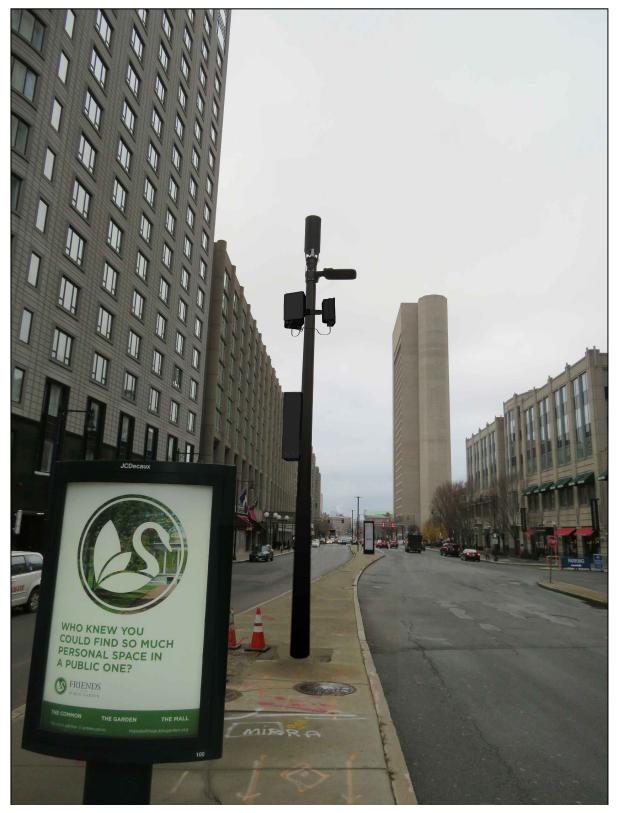

## CONTEMPORARY SQUARE ALUMINIUM POLE PROPOSED PHOTOSIMULATION - EXHIBIT X-17C

T

3030 WARRENVILLE RD LISLE, IL 60532 (630) 505-3800 WWW.EXTENETSYSTEMS.COM

21 Oxford Rd Mansfield, MA 02048 www.piketelecom.org 1-508-337-7600

| SUBMITTALS |        |               |         |
|------------|--------|---------------|---------|
| REV        | DATE   | DESCRIPTION   | INITALS |
| 1          | 1/8/20 | FOR SUBMITTAL | LS      |
|            |        |               |         |
|            |        |               |         |
|            |        |               |         |

PS-17C