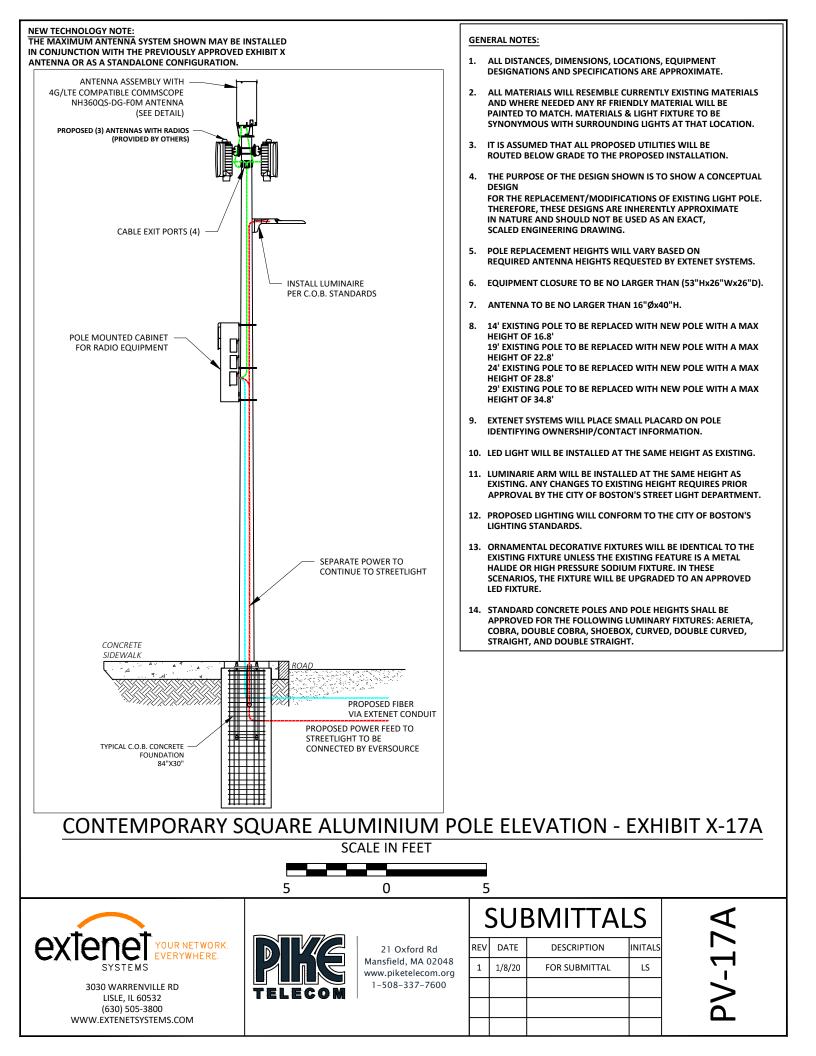

#### EXHIBIT X-17A

#### TEMPLATE FOR SCHEDULE OF APPROVED WIRELESS FACILITIES

(To be completed for each Approved Wireless Facility design)

| Facility<br>Number                                                              | X-17A – Contemporary Light Pole Antenna System                                                                                                                                                                                                                                                                                                                                                                                                                                                                                                                                                                                                                                                       |
|---------------------------------------------------------------------------------|------------------------------------------------------------------------------------------------------------------------------------------------------------------------------------------------------------------------------------------------------------------------------------------------------------------------------------------------------------------------------------------------------------------------------------------------------------------------------------------------------------------------------------------------------------------------------------------------------------------------------------------------------------------------------------------------------|
| Attachment<br>Types<br>(check all that<br>apply and<br>provide detail<br>below) | <ul> <li>_X_ Replacement City Pole (streetlight)</li> <li> Replacement City Property Pole (streetlight)</li> <li> Attach to existing City Pole (streetlight)</li> <li> Attach to existing City Property Pole (streetlight)</li> <li> Attach to existing City Pole (traffic signal)</li> <li> Attach to existing City Property Pole (traffic signal)</li> <li> Attach to existing City Pole (street furniture)</li> <li> Attach to existing City Property Pole (street furniture)</li> <li> Attach to existing City Property Pole (street furniture)</li> <li> Attach to existing City Property Pole (street furniture)</li> <li> Attach to existing City Property Pole (street furniture)</li> </ul> |
| Attachment<br>Type Detail                                                       | Contemporary Style Poles located within an intersection at the discretion of Boston Street Lighting.                                                                                                                                                                                                                                                                                                                                                                                                                                                                                                                                                                                                 |
| Physical<br>Description                                                         | Antenna System (no more than 42" diameter and 30" height) mounted to exterior of pole<br>and painted to match pole. Antenna system can be installed above or below light fixture.<br>Antenna system can be installed with previously approved exhibit X-17 antenna or as<br>stand-alone system. Radio equipment, power and fiber equipment concealed within pole<br>mounted cabinet, not to exceed 26" square and 46" tall, painted to match exterior pole.<br>Overall height of replacement pole not to exceed 20% of existing pole height (not<br>including antennas)                                                                                                                              |
| Concealment                                                                     | Pole top antenna and related cabling will be contained as detailed above. Cabling will be routed within the replacement pole structure and will connect to the equipment housed within the cabinet.                                                                                                                                                                                                                                                                                                                                                                                                                                                                                                  |

| Included<br>Documents           | <ul> <li>The following documents:</li> <li>A. Replacement Pole Profile including fixture type(s), equipment specifications, and foundation and grounding details.</li> <li>B. Photo showing an example of each Attachment Type listed or checked above.</li> <li>C. Photo mockup of each Attachment Type listed or checked above showing the appearance after the Approved Wireless Facility as installed.</li> </ul> |  |  |
|---------------------------------|-----------------------------------------------------------------------------------------------------------------------------------------------------------------------------------------------------------------------------------------------------------------------------------------------------------------------------------------------------------------------------------------------------------------------|--|--|
| RF<br>Compliance<br>Information | Facility conforms to information already on file RF information attached                                                                                                                                                                                                                                                                                                                                              |  |  |
| Comments                        |                                                                                                                                                                                                                                                                                                                                                                                                                       |  |  |