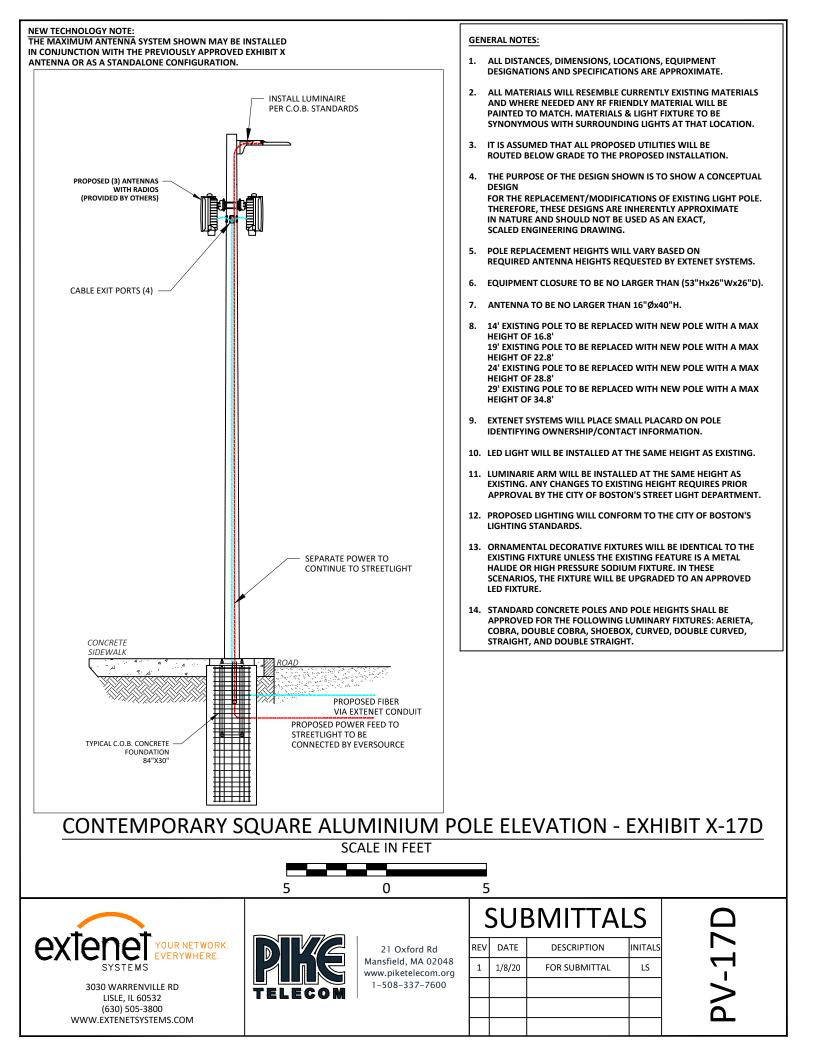

## CONTEMPORARY SQUARE ALUMINIUM POLE PROPOSED PHOTOSIMULATION - EXHIBIT X-17D

3030 WARRENVILLE RD LISLE, IL 60532 (630) 505-3800 WWW.EXTENETSYSTEMS.COM

21 Oxford Rd Mansfield, MA 02048 www.piketelecom.org 1-508-337-7600

| SUBMITTALS |        |               |         |
|------------|--------|---------------|---------|
| REV        | DATE   | DESCRIPTION   | INITALS |
| 1          | 1/8/20 | FOR SUBMITTAL | LS      |
|            |        |               |         |
|            |        |               |         |
|            |        |               |         |

PS-17D

L