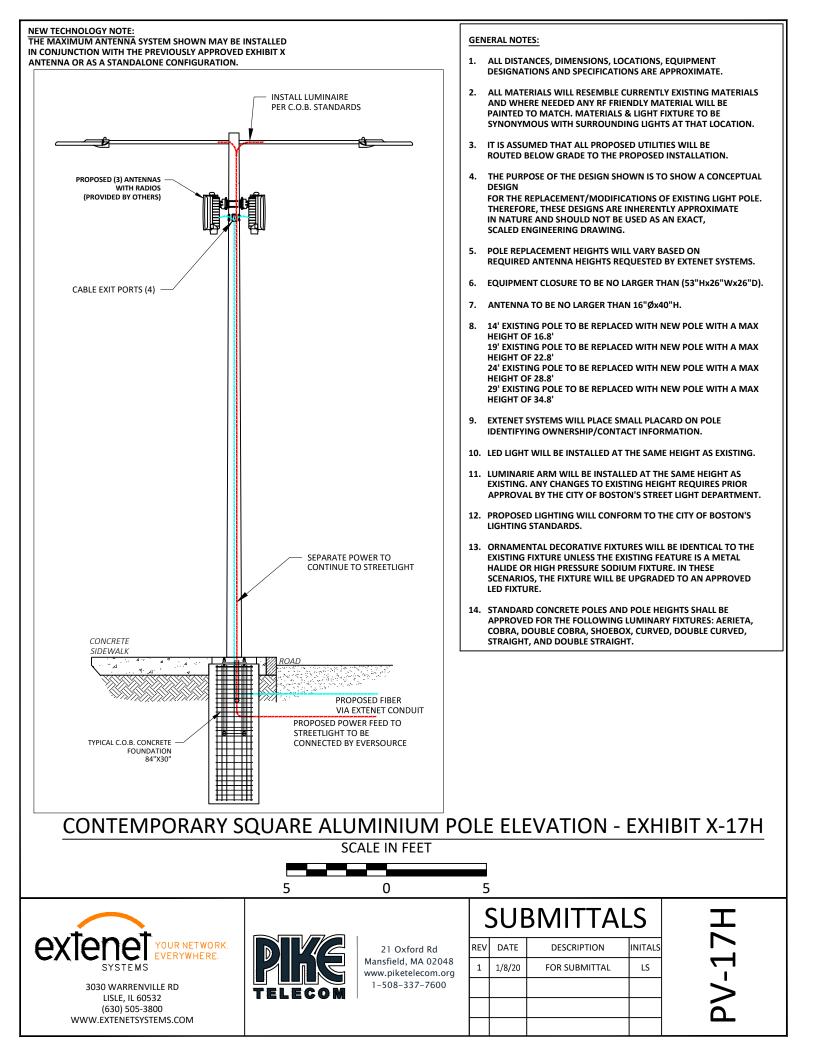

## CONTEMPORARY SQUARE ALUMINIUM POLE PROPOSED PHOTOSIMULATION - EXHIBIT X-17H

3030 WARRENVILLE RD LISLE, IL 60532 (630) 505-3800 WWW.EXTENETSYSTEMS.COM

21 Oxford Rd Mansfield, MA 02048 www.piketelecom.org 1-508-337-7600

PS-17H