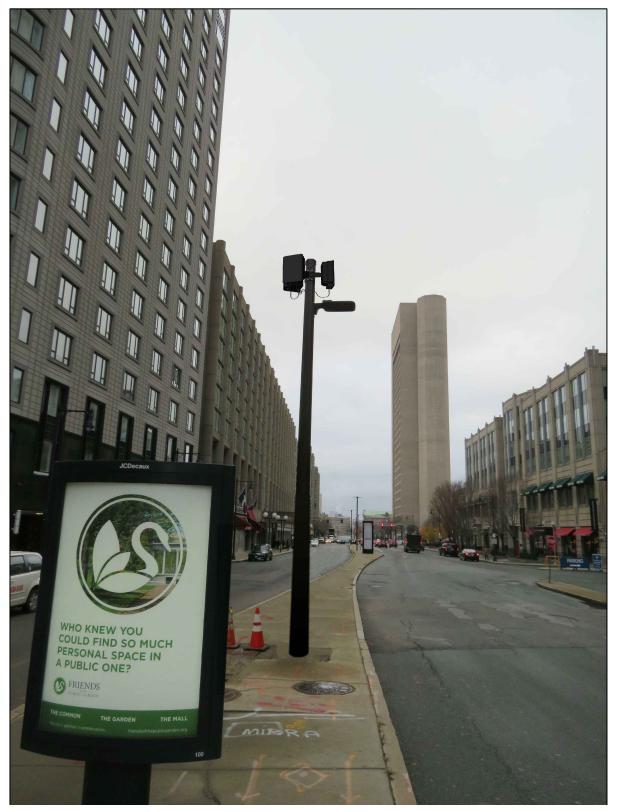

## CONTEMPORARY SQUARE ALUMINIUM POLE PROPOSED PHOTOSIMULATION - EXHIBIT X-17D

3030 WARRENVILLE RD LISLE, IL 60532 (630) 505-3800 WWW.EXTENETSYSTEMS.COM

21 Oxford Rd Mansfield, MA 02048 www.piketelecom.org 1-508-337-7600

| SUBMITTALS |        |               |         |
|------------|--------|---------------|---------|
| REV        | DATE   | DESCRIPTION   | INITALS |
| 1          | 1/8/20 | FOR SUBMITTAL | LS      |
|            |        |               |         |
|            |        |               |         |
|            |        |               |         |

PS-17D

L