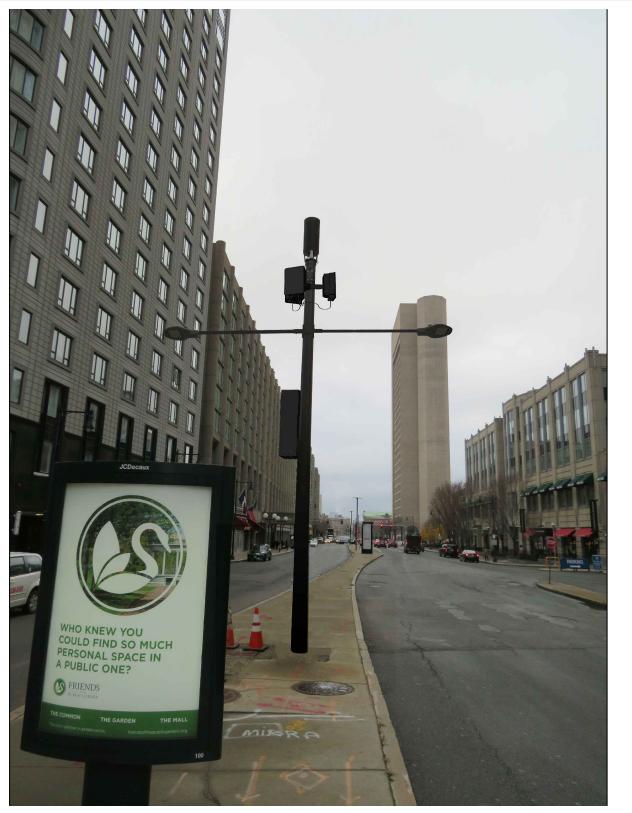

## CONTEMPORARY SQUARE ALUMINIUM POLE PROPOSED PHOTOSIMULATION - EXHIBIT X-17E

3030 WARRENVILLE RD LISLE, IL 60532 (630) 505-3800 WWW.EXTENETSYSTEMS.COM

21 Oxford Rd Mansfield, MA 02048 www.piketelecom.org 1-508-337-7600

| SUBMITTALS |        |               |         |
|------------|--------|---------------|---------|
| REV        | DATE   | DESCRIPTION   | INITALS |
| 1          | 1/8/20 | FOR SUBMITTAL | LS      |
|            |        |               |         |
|            |        |               |         |
|            |        |               |         |

PS-17E