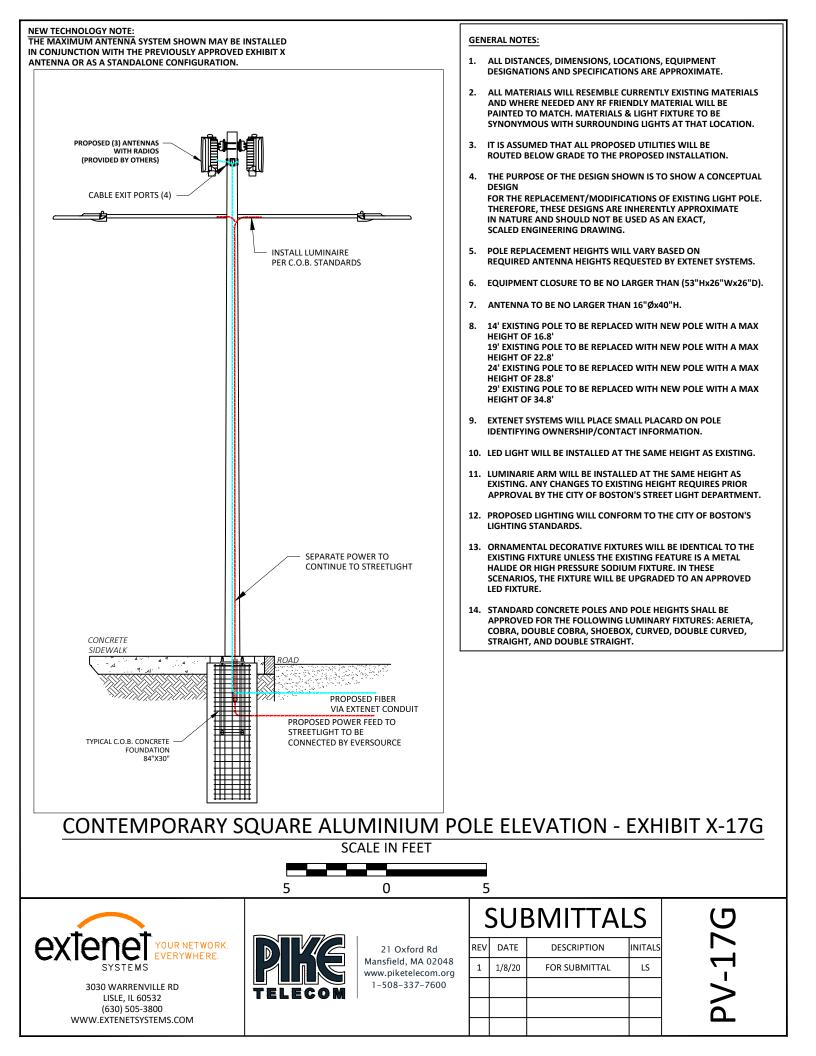

## CONTEMPORARY SQUARE ALUMINIUM POLE PROPOSED PHOTOSIMULATION - EXHIBIT X-17G

T

3030 WARRENVILLE RD LISLE, IL 60532 (630) 505-3800 WWW.EXTENETSYSTEMS.COM

21 Oxford Rd Mansfield, MA 02048 www.piketelecom.org 1-508-337-7600

PS-17G