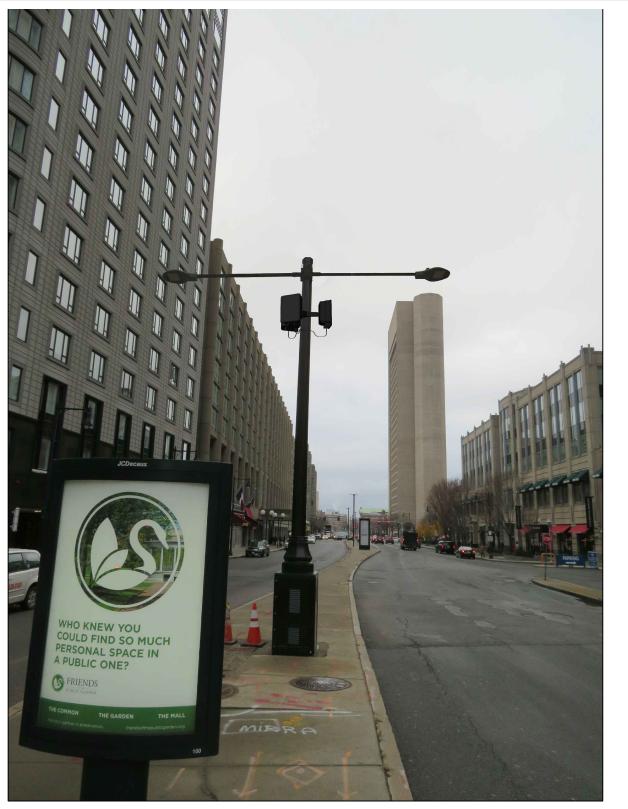

### CONTEMPORARY SQUARE ALUMINIUM POLE PROPOSED PHOTOSIMULATION - EXHIBIT X-2A

3030 WARRENVILLE RD LISLE, IL 60532 (630) 505-3800 WWW.EXTENETSYSTEMS.COM

|     | SUBMITTALS |               |         |  |
|-----|------------|---------------|---------|--|
| REV | DATE       | DESCRIPTION   | INITALS |  |
| 1   | 1/8/20     | FOR SUBMITTAL | LS      |  |
|     |            |               |         |  |
|     |            |               |         |  |
|     |            |               |         |  |