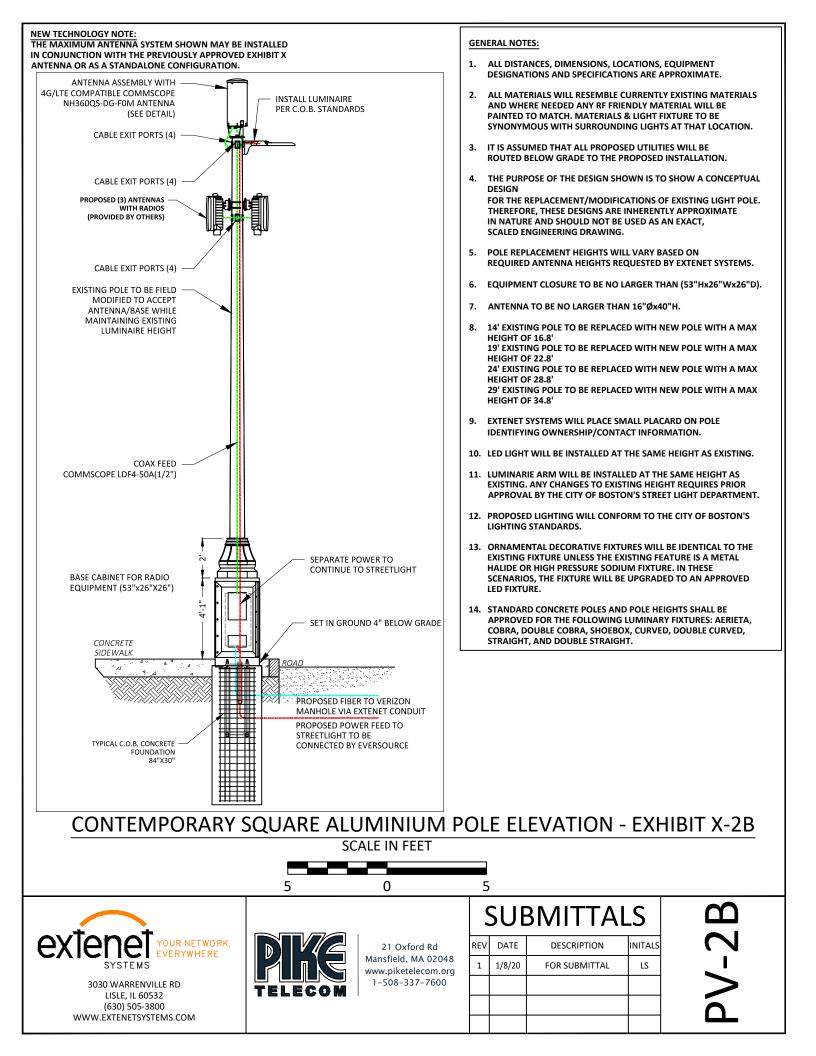

### CONTEMPORARY SQUARE ALUMINIUM POLE PROPOSED PHOTOSIMULATION - EXHIBIT X-2B

3030 WARRENVILLE RD LISLE, IL 60532 (630) 505-3800 WWW.EXTENETSYSTEMS.COM

| SUBMITTALS |        |               |         |
|------------|--------|---------------|---------|
| REV        | DATE   | DESCRIPTION   | INITALS |
| 1          | 1/8/20 | FOR SUBMITTAL | LS      |
|            |        |               |         |
|            |        |               |         |
|            |        |               |         |