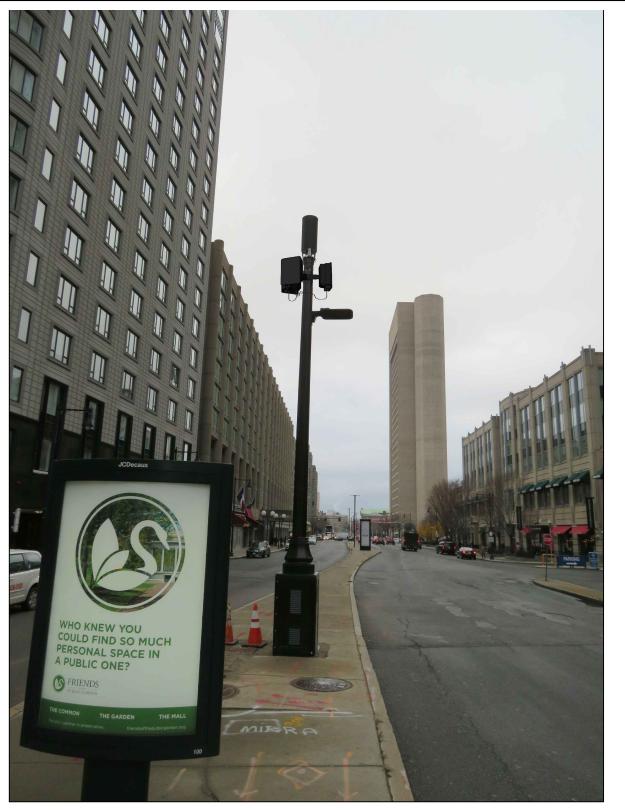

### CONTEMPORARY SQUARE ALUMINIUM POLE PROPOSED PHOTOSIMULATION - EXHIBIT X-2A

3030 WARRENVILLE RD LISLE, IL 60532 (630) 505-3800 WWW.EXTENETSYSTEMS.COM

|     | SUBMITTALS |               |         |  |
|-----|------------|---------------|---------|--|
| REV | DATE       | DESCRIPTION   | INITALS |  |
| 1   | 1/8/20     | FOR SUBMITTAL | LS      |  |
|     |            |               |         |  |
|     |            |               |         |  |
|     |            |               |         |  |