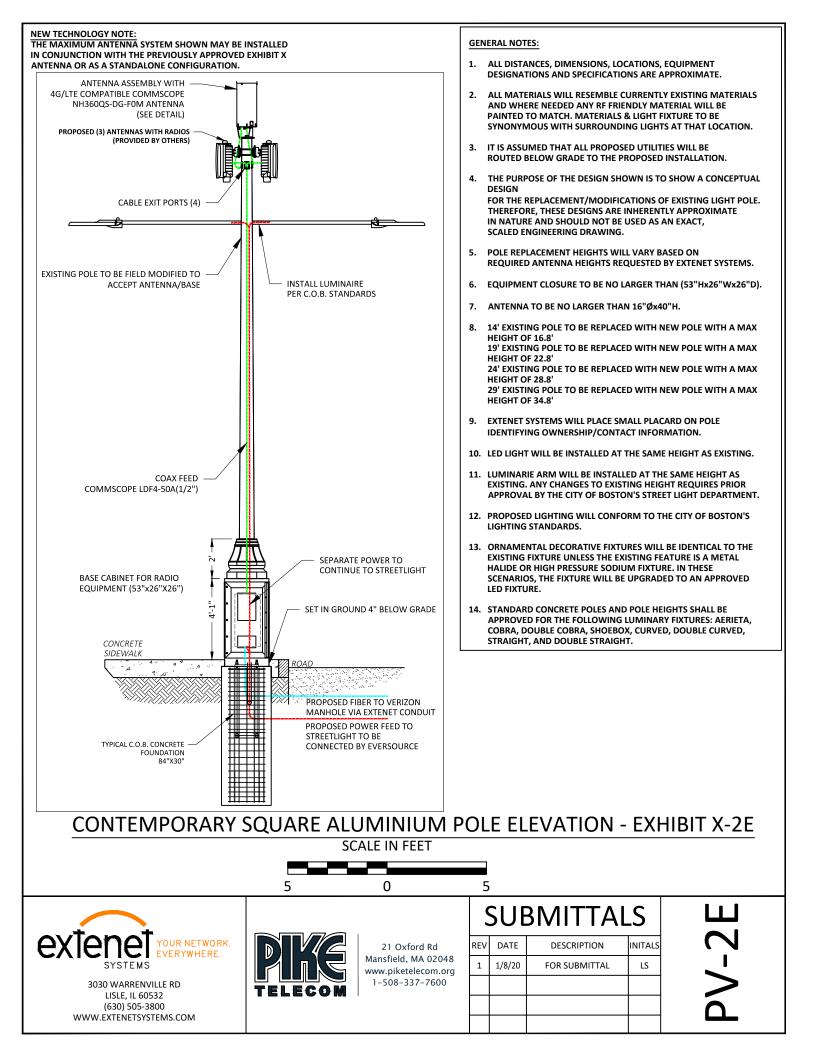

### CONTEMPORARY SQUARE ALUMINIUM POLE PROPOSED PHOTOSIMULATION - EXHIBIT X-2E

3030 WARRENVILLE RD LISLE, IL 60532 (630) 505-3800 WWW.EXTENETSYSTEMS.COM

21 Oxford Rd Mansfield, MA 02048 www.piketelecom.org 1-508-337-7600

|     | SUBMITTALS |               |         |  |
|-----|------------|---------------|---------|--|
| REV | DATE       | DESCRIPTION   | INITALS |  |
| 1   | 1/8/20     | FOR SUBMITTAL | LS      |  |
|     |            |               |         |  |
|     |            |               |         |  |
|     |            |               |         |  |

PS-2E

Т