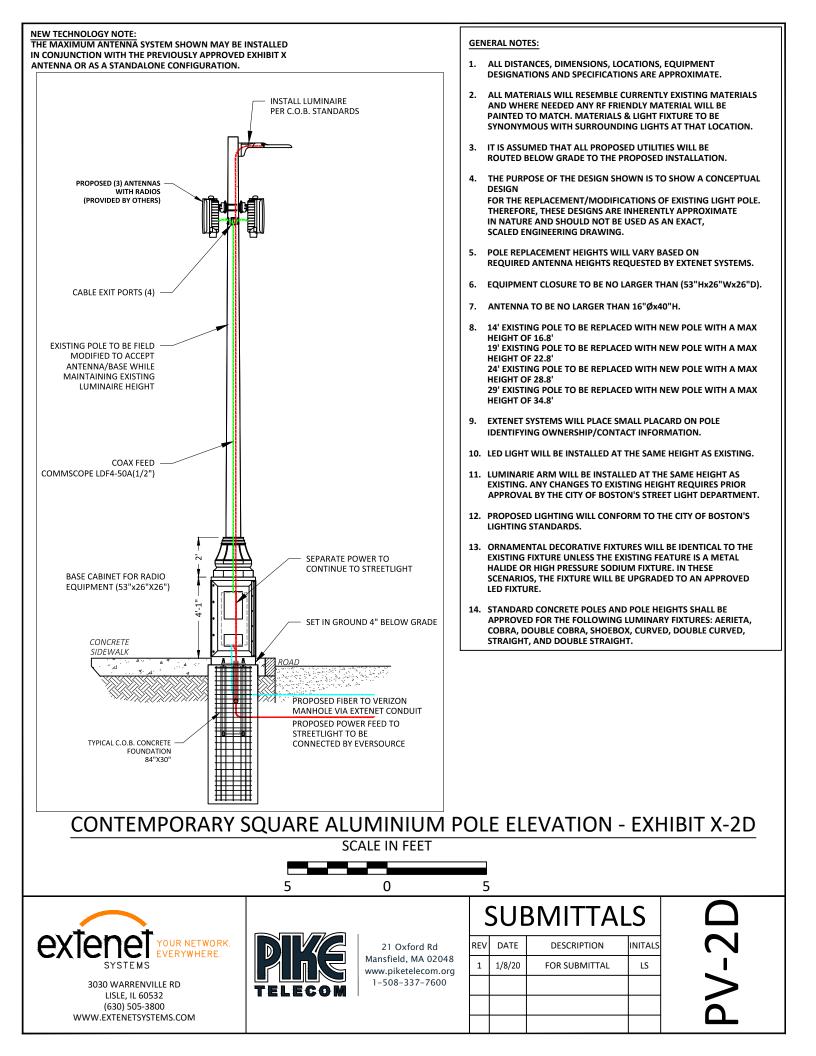

### CONTEMPORARY SQUARE ALUMINIUM POLE PROPOSED PHOTOSIMULATION - EXHIBIT X-2D

3030 WARRENVILLE RD LISLE, IL 60532 (630) 505-3800 WWW.EXTENETSYSTEMS.COM

| SUBMITTALS |        |               |         |
|------------|--------|---------------|---------|
| REV        | DATE   | DESCRIPTION   | INITALS |
| 1          | 1/8/20 | FOR SUBMITTAL | LS      |
|            |        |               |         |
|            |        |               |         |
|            |        |               |         |