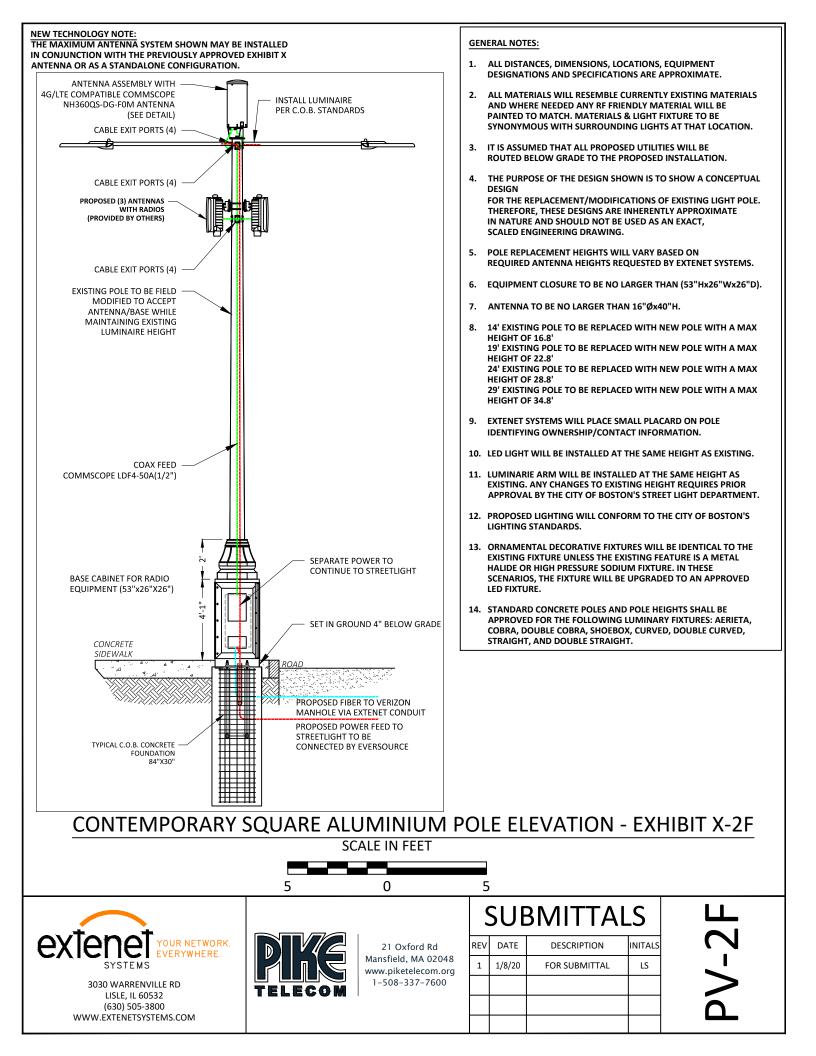

## CONTEMPORARY SQUARE ALUMINIUM POLE PROPOSED PHOTOSIMULATION - EXHIBIT X-2F

3030 WARRENVILLE RD LISLE, IL 60532 (630) 505-3800 WWW.EXTENETSYSTEMS.COM

|     | SUBMITTALS |               |         |  |
|-----|------------|---------------|---------|--|
| REV | DATE       | DESCRIPTION   | INITALS |  |
| 1   | 1/8/20     | FOR SUBMITTAL | LS      |  |
|     |            |               |         |  |
|     |            |               |         |  |
|     |            |               |         |  |