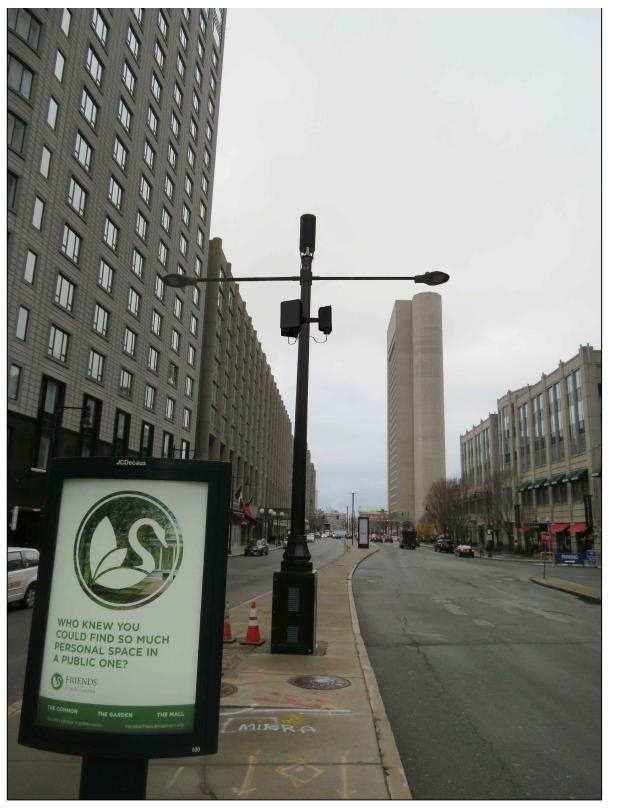

# CONTEMPORARY SQUARE ALUMINIUM POLE EXISTING CONDITIONS - EXHIBIT X-2

3030 WARRENVILLE RD LISLE, IL 60532 (630) 505-3800 WWW.EXTENETSYSTEMS.COM

| SUBIVITTALS |        |               |         |  |
|-------------|--------|---------------|---------|--|
| REV         | DATE   | DESCRIPTION   | INITALS |  |
| 1           | 1/8/20 | FOR SUBMITTAL | LS      |  |
|             |        |               |         |  |
|             |        |               |         |  |
|             |        |               |         |  |