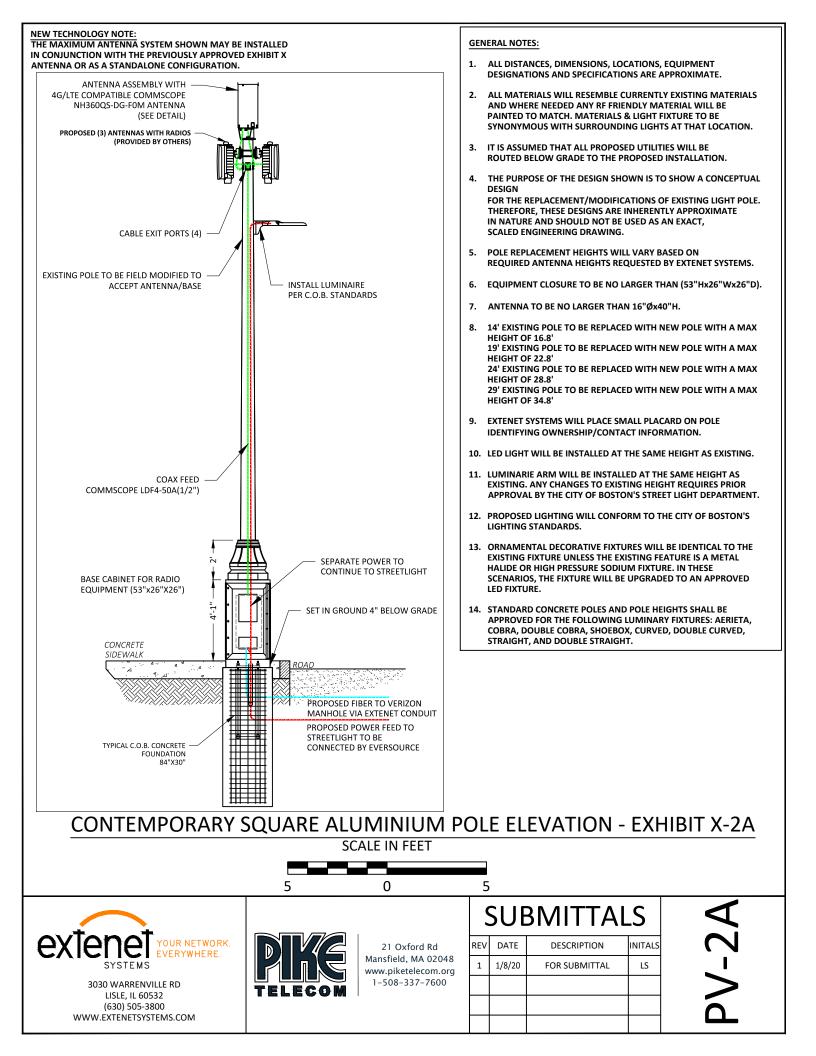

### EXHIBIT X-2A

### TEMPLATE FOR SCHEDULE OF APPROVED WIRELESS FACILITIES (To be completed for each Approved Wireless Facility design)

| Facility<br>Number                                                              | X-2A – Contemporary Square Aluminum Light Pole Antenna System                                                                                                                                                                                                                                                                                                                                                                                                                                                                                                                                                                                                                                             |
|---------------------------------------------------------------------------------|-----------------------------------------------------------------------------------------------------------------------------------------------------------------------------------------------------------------------------------------------------------------------------------------------------------------------------------------------------------------------------------------------------------------------------------------------------------------------------------------------------------------------------------------------------------------------------------------------------------------------------------------------------------------------------------------------------------|
| Attachment<br>Types<br>(check all<br>that apply<br>and provide<br>detail below) | <ul> <li>_X_ Replacement City Pole (streetlight)</li> <li> Replacement City Property Pole (streetlight)</li> <li> Attach to existing City Pole (streetlight)</li> <li> Attach to existing City Pole (traffic signal)</li> <li> Attach to existing City Property Pole (traffic signal)</li> <li> Attach to existing City Pole (street furniture)</li> <li> Attach to existing City Property Pole (street furniture)</li> <li> Attach to existing City Property Pole (street furniture)</li> <li> Attach to existing City Property Pole (street furniture)</li> <li> Attach to existing City Property Pole (street furniture)</li> <li> Attach to existing City Property Pole (street furniture)</li> </ul> |
| Attachment<br>Type Detail                                                       | Contemporary Style Poles located within an intersection at the discretion of Boston Street Lighting.                                                                                                                                                                                                                                                                                                                                                                                                                                                                                                                                                                                                      |
| Physical<br>Description                                                         | Antenna System (no more than 42" diameter and 30" height) mounted to exterior of pole and painted to match pole. Antenna system can be installed above or below light fixture. Antenna system can be installed with previously approved exhibit X-2 antenna or as stand-alone system. Radio equipment, power and fiber equipment concealed within expanded base, not to exceed 26" square and 46" tall. Base is to be painted to match exterior pole.<br>Overall height of replacement pole not to exceed 20% of existing pole height (not including antennas)                                                                                                                                            |
| Concealment                                                                     | Pole top antenna and related cabling will be contained within a concealed structure as detailed above. Cabling will be routed within the replacement pole structure and will connect to the equipment housed within the expanded base. A decorative pole base will provide a transition from the pole to the expanded base.                                                                                                                                                                                                                                                                                                                                                                               |