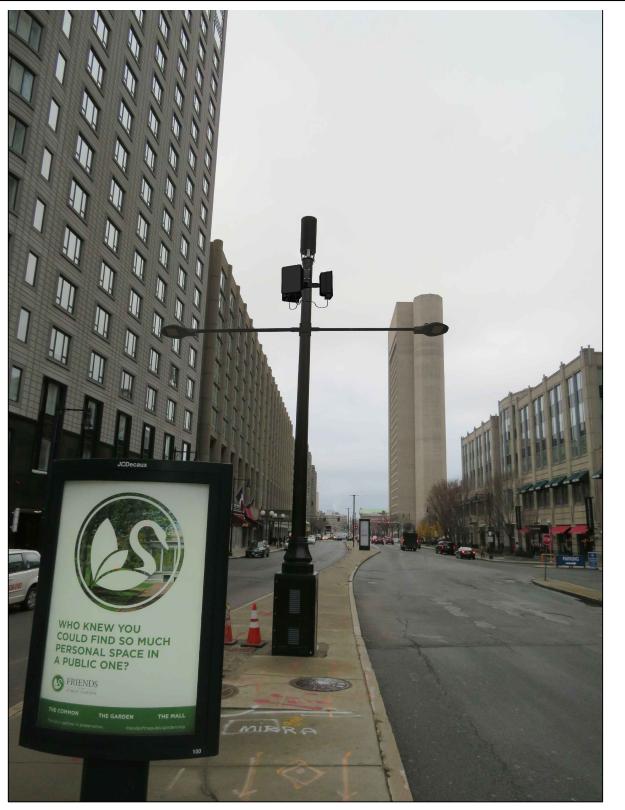

# CONTEMPORARY SQUARE ALUMINIUM POLE EXISTING CONDITIONS - EXHIBIT X-2

3030 WARRENVILLE RD LISLE, IL 60532 (630) 505-3800 WWW.EXTENETSYSTEMS.COM

| SUBIVITTALS |        |               |         |  |
|-------------|--------|---------------|---------|--|
| REV         | DATE   | DESCRIPTION   | INITALS |  |
| 1           | 1/8/20 | FOR SUBMITTAL | LS      |  |
|             |        |               |         |  |
|             |        |               |         |  |
|             |        |               |         |  |