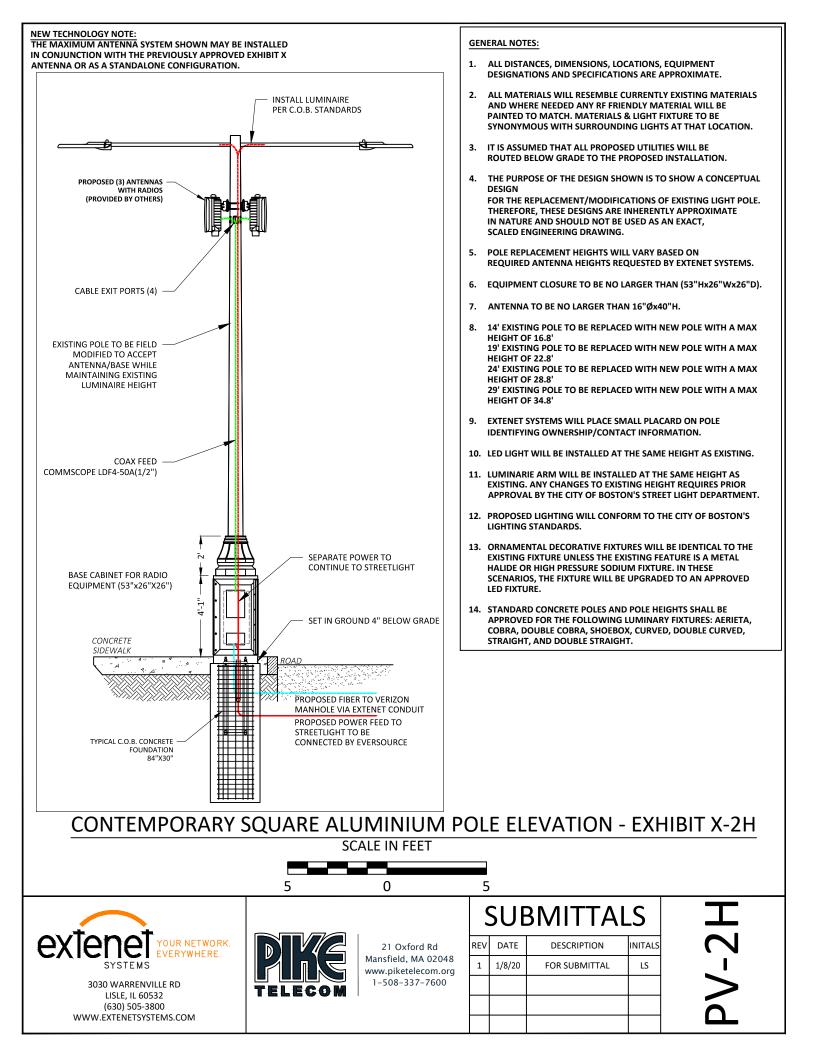

### CONTEMPORARY SQUARE ALUMINIUM POLE PROPOSED PHOTOSIMULATION - EXHIBIT X-2H

3030 WARRENVILLE RD LISLE, IL 60532 (630) 505-3800 WWW.EXTENETSYSTEMS.COM

21 Oxford Rd Mansfield, MA 02048 www.piketelecom.org 1-508-337-7600

|     | SUBMITTALS |               |         |  |
|-----|------------|---------------|---------|--|
| REV | DATE       | DESCRIPTION   | INITALS |  |
| 1   | 1/8/20     | FOR SUBMITTAL | LS      |  |
|     |            |               |         |  |
|     |            |               |         |  |
|     |            |               |         |  |