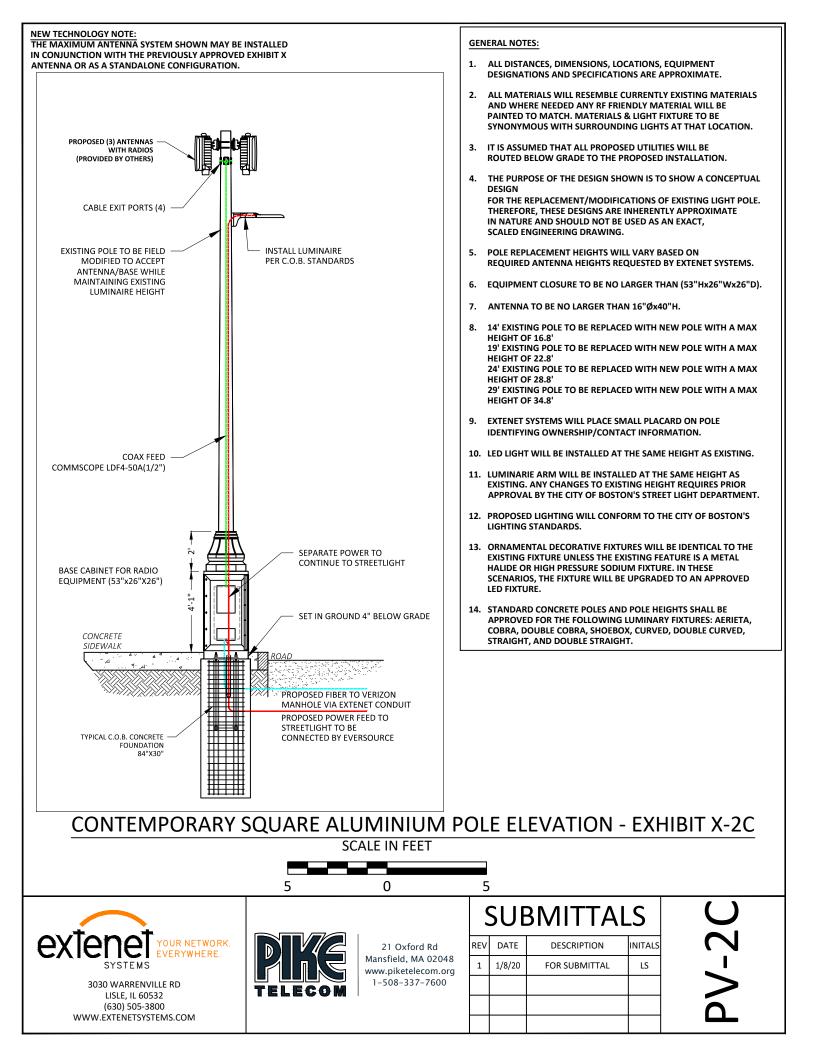

## CONTEMPORARY SQUARE ALUMINIUM POLE PROPOSED PHOTOSIMULATION - EXHIBIT X-2C

3030 WARRENVILLE RD LISLE, IL 60532 (630) 505-3800 WWW.EXTENETSYSTEMS.COM

|     | SUBMITTALS |               |         |  |
|-----|------------|---------------|---------|--|
| REV | DATE       | DESCRIPTION   | INITALS |  |
| 1   | 1/8/20     | FOR SUBMITTAL | LS      |  |
|     |            |               |         |  |
|     |            |               |         |  |
|     |            |               |         |  |