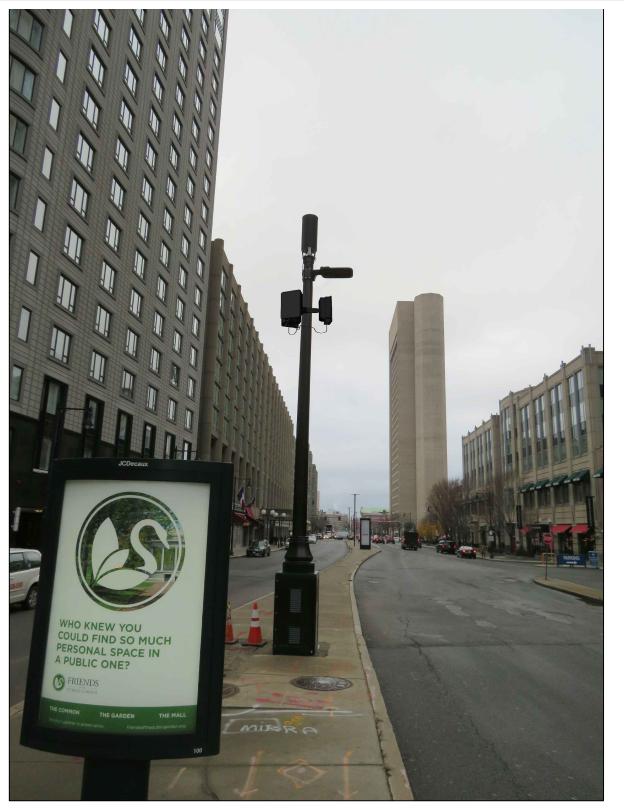

### CONTEMPORARY SQUARE ALUMINIUM POLE PROPOSED PHOTOSIMULATION - EXHIBIT X-2B

3030 WARRENVILLE RD LISLE, IL 60532 (630) 505-3800 WWW.EXTENETSYSTEMS.COM

| SUBMITTALS |        |               |         |
|------------|--------|---------------|---------|
| REV        | DATE   | DESCRIPTION   | INITALS |
| 1          | 1/8/20 | FOR SUBMITTAL | LS      |
|            |        |               |         |
|            |        |               |         |
|            |        |               |         |