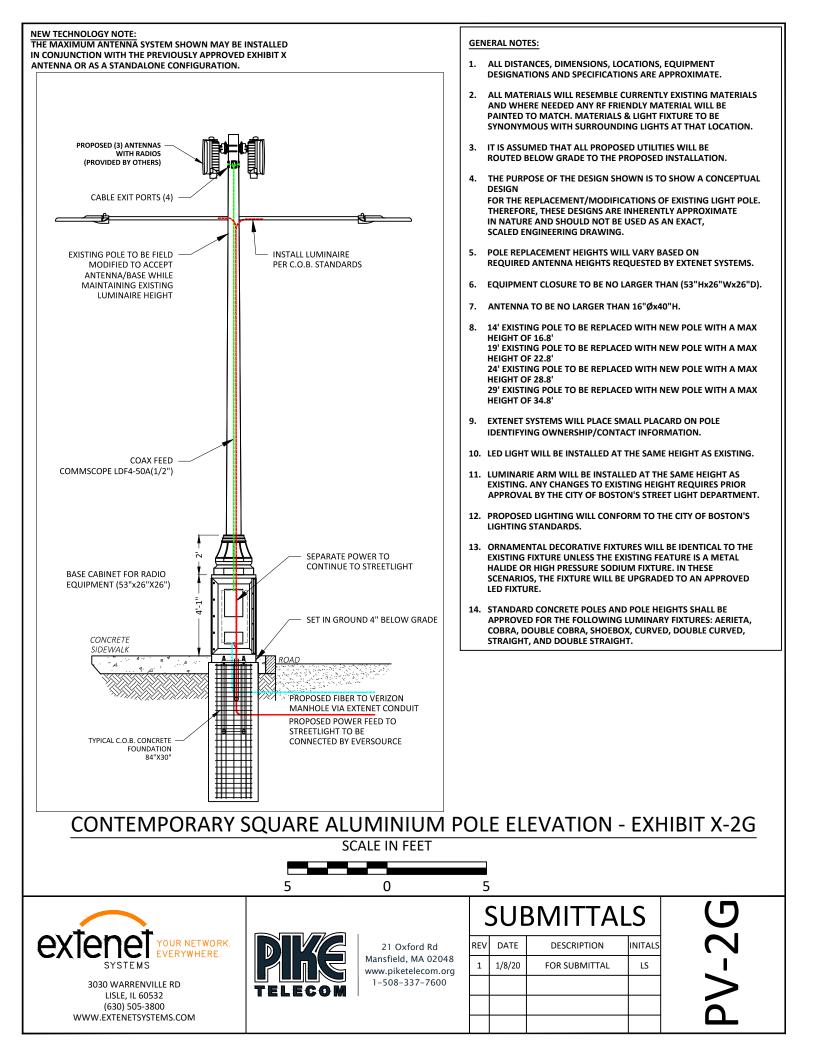

## CONTEMPORARY SQUARE ALUMINIUM POLE PROPOSED PHOTOSIMULATION - EXHIBIT X-2G

3030 WARRENVILLE RD LISLE, IL 60532 (630) 505-3800 WWW.EXTENETSYSTEMS.COM

21 Oxford Rd Mansfield, MA 02048 www.piketelecom.org 1-508-337-7600

| SUBMITTALS |        |               |         |
|------------|--------|---------------|---------|
| REV        | DATE   | DESCRIPTION   | INITALS |
| 1          | 1/8/20 | FOR SUBMITTAL | LS      |
|            |        |               |         |
|            |        |               |         |
|            |        |               |         |