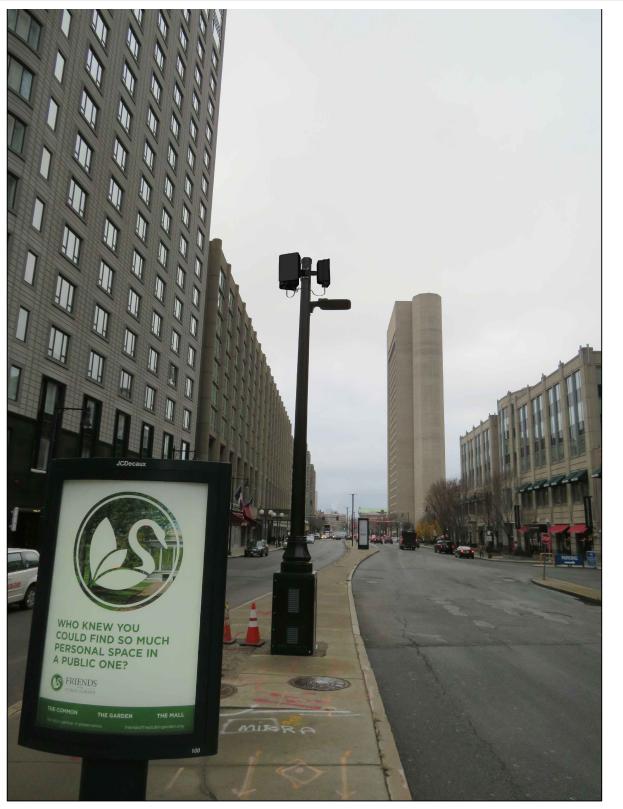

## CONTEMPORARY SQUARE ALUMINIUM POLE PROPOSED PHOTOSIMULATION - EXHIBIT X-2C

3030 WARRENVILLE RD LISLE, IL 60532 (630) 505-3800 WWW.EXTENETSYSTEMS.COM

|     | SUBMITTALS |               |         |  |
|-----|------------|---------------|---------|--|
| REV | DATE       | DESCRIPTION   | INITALS |  |
| 1   | 1/8/20     | FOR SUBMITTAL | LS      |  |
|     |            |               |         |  |
|     |            |               |         |  |
|     |            |               |         |  |