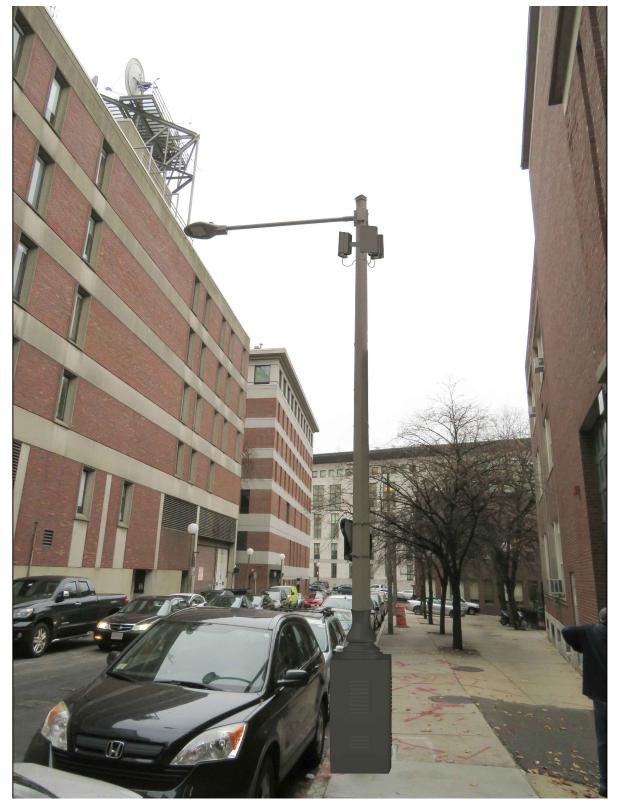

## STANDARD CONCRETE LIGHT POLE PROPOSED PHOTOSIMULATION - EXHIBIT X-1D

3030 WARRENVILLE RD LISLE, IL 60532 (630) 505-3800 WWW.EXTENETSYSTEMS.COM

|     | SUBMITTALS |               |         |  |
|-----|------------|---------------|---------|--|
| REV | DATE       | DESCRIPTION   | INITALS |  |
| 1   | 1/8/20     | FOR SUBMITTAL | LS      |  |
|     |            |               |         |  |
|     |            |               |         |  |
|     |            |               |         |  |

PS-1D