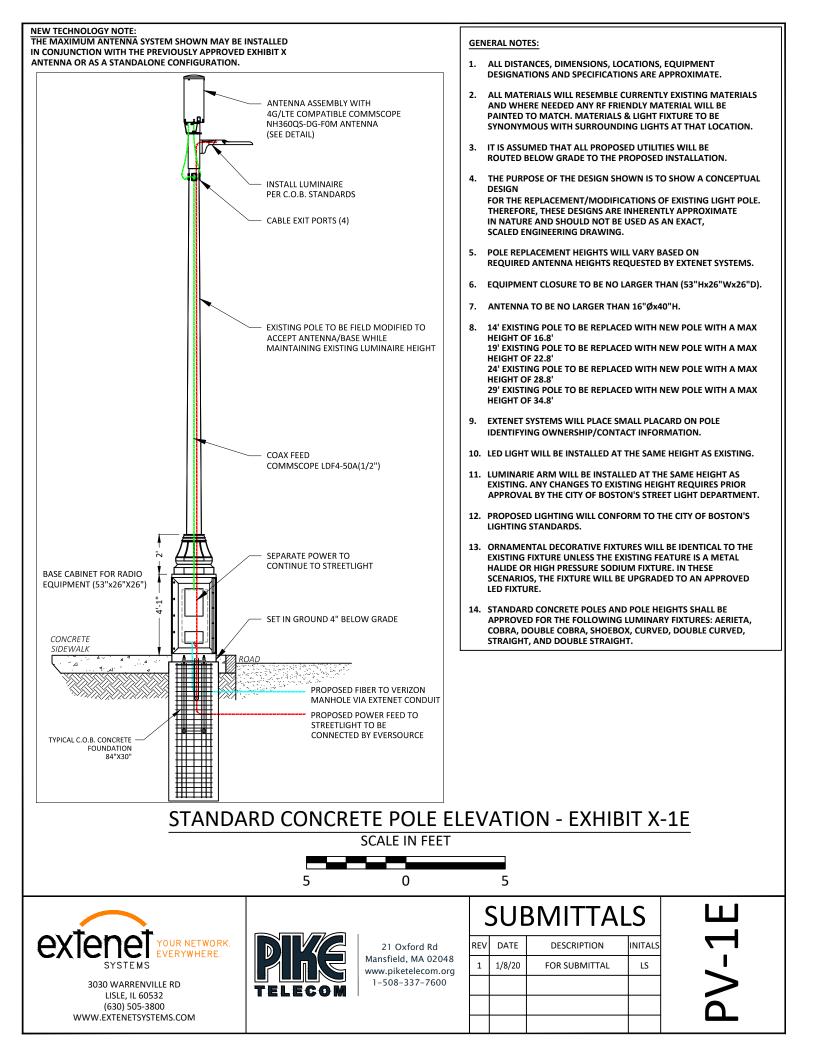

## STANDARD CONCRETE LIGHT POLE PROPOSED PHOTOSIMULATION - EXHIBIT X-1E

3030 WARRENVILLE RD LISLE, IL 60532 (630) 505-3800 WWW.EXTENETSYSTEMS.COM

21 Oxford Rd Mansfield, MA 02048 www.piketelecom.org 1-508-337-7600

| SUBMITTALS |        |               |         |
|------------|--------|---------------|---------|
| REV        | DATE   | DESCRIPTION   | INITALS |
| 1          | 1/8/20 | FOR SUBMITTAL | LS      |
|            |        |               |         |
|            |        |               |         |
|            |        |               |         |

PS-1E