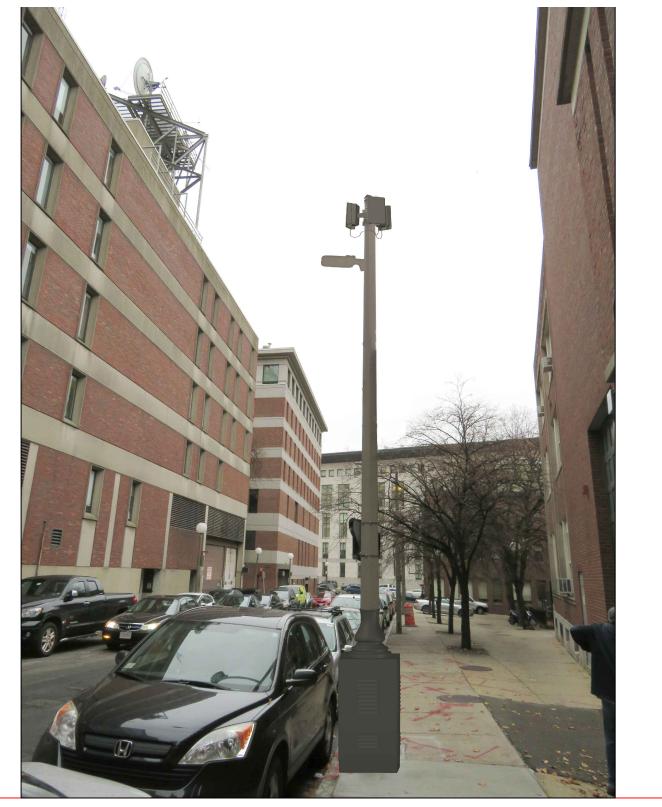

### STANDARD CONCRETE LIGHT POLE PROPOSED PHOTOSIMULATION - EXHIBIT X-1I

3030 WARRENVILLE RD LISLE, IL 60532 (630) 505-3800 WWW.EXTENETSYSTEMS.COM

|     | SUBINITIALS |               |         |  |  |
|-----|-------------|---------------|---------|--|--|
| REV | DATE        | DESCRIPTION   | INITALS |  |  |
| 1   | 1/8/20      | FOR SUBMITTAL | LS      |  |  |
|     |             |               |         |  |  |
|     |             |               |         |  |  |
|     |             |               |         |  |  |