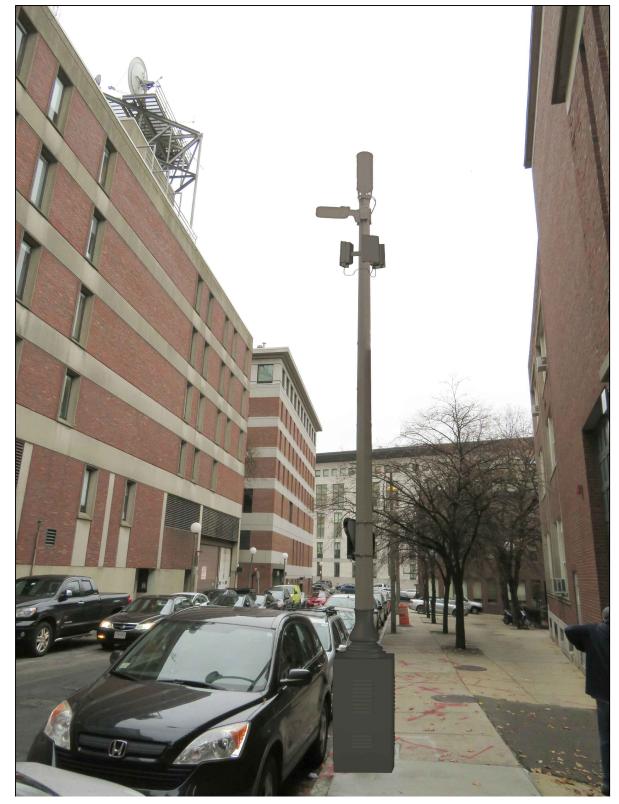

### STANDARD CONCRETE LIGHT POLE PROPOSED PHOTOSIMULATION - EXHIBIT X-1G

3030 WARRENVILLE RD LISLE, IL 60532 (630) 505-3800 WWW.EXTENETSYSTEMS.COM

| SUBMITTALS |        |               |         |
|------------|--------|---------------|---------|
| REV        | DATE   | DESCRIPTION   | INITALS |
| 1          | 1/8/20 | FOR SUBMITTAL | LS      |
|            |        |               |         |
|            |        |               |         |
|            |        |               |         |

PS-1G