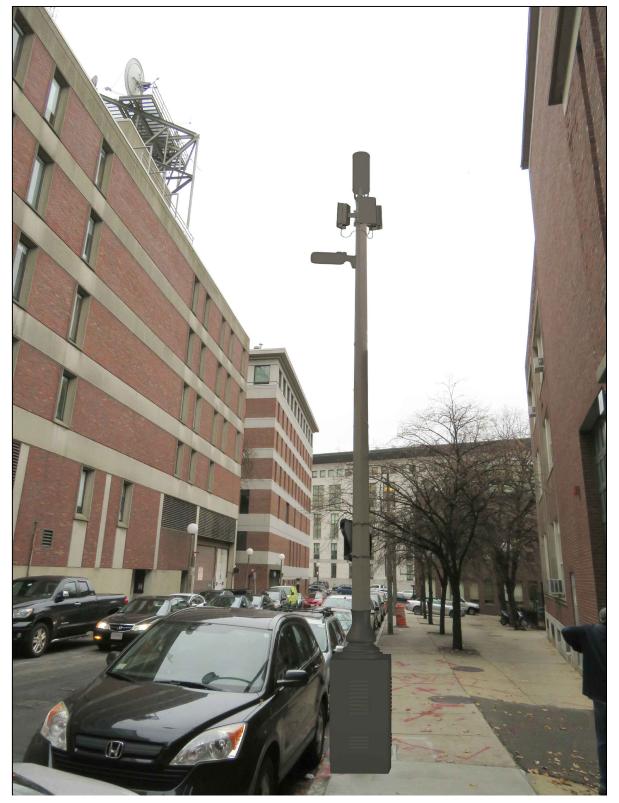

## STANDARD CONCRETE LIGHT POLE PROPOSED PHOTOSIMULATION - EXHIBIT X-1F

3030 WARRENVILLE RD LISLE, IL 60532 (630) 505-3800 WWW.EXTENETSYSTEMS.COM

21 Oxford Rd Mansfield, MA 02048 www.piketelecom.org 1-508-337-7600

|     | SUBMITTALS |               |         |  |
|-----|------------|---------------|---------|--|
| REV | DATE       | DESCRIPTION   | INITALS |  |
| 1   | 1/8/20     | FOR SUBMITTAL | LS      |  |
|     |            |               |         |  |
|     |            |               |         |  |
|     |            |               |         |  |

## PS-1F