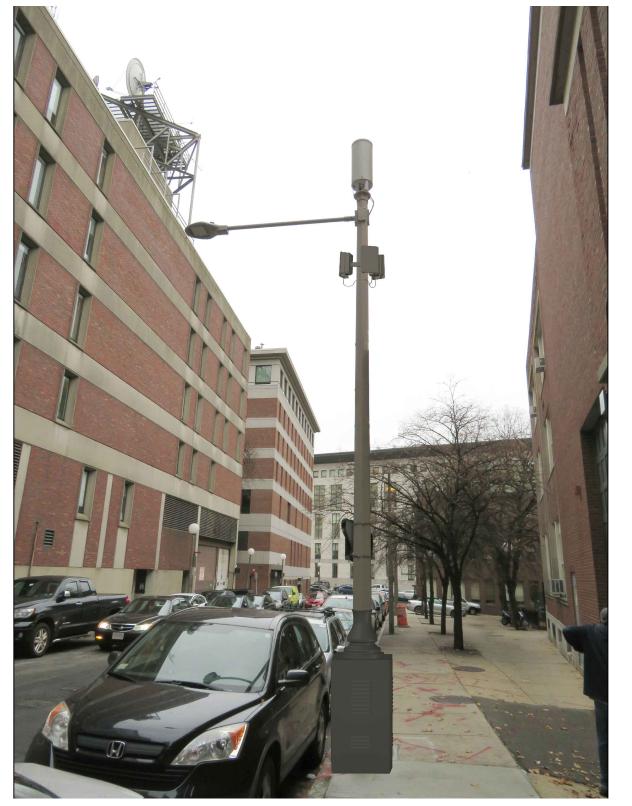

### STANDARD CONCRETE LIGHT POLE PROPOSED PHOTOSIMULATION - EXHIBIT X-1C

3030 WARRENVILLE RD LISLE, IL 60532 (630) 505-3800 WWW.EXTENETSYSTEMS.COM

21 Oxford Rd Mansfield, MA 02048 www.piketelecom.org 1-508-337-7600

# PS-1C