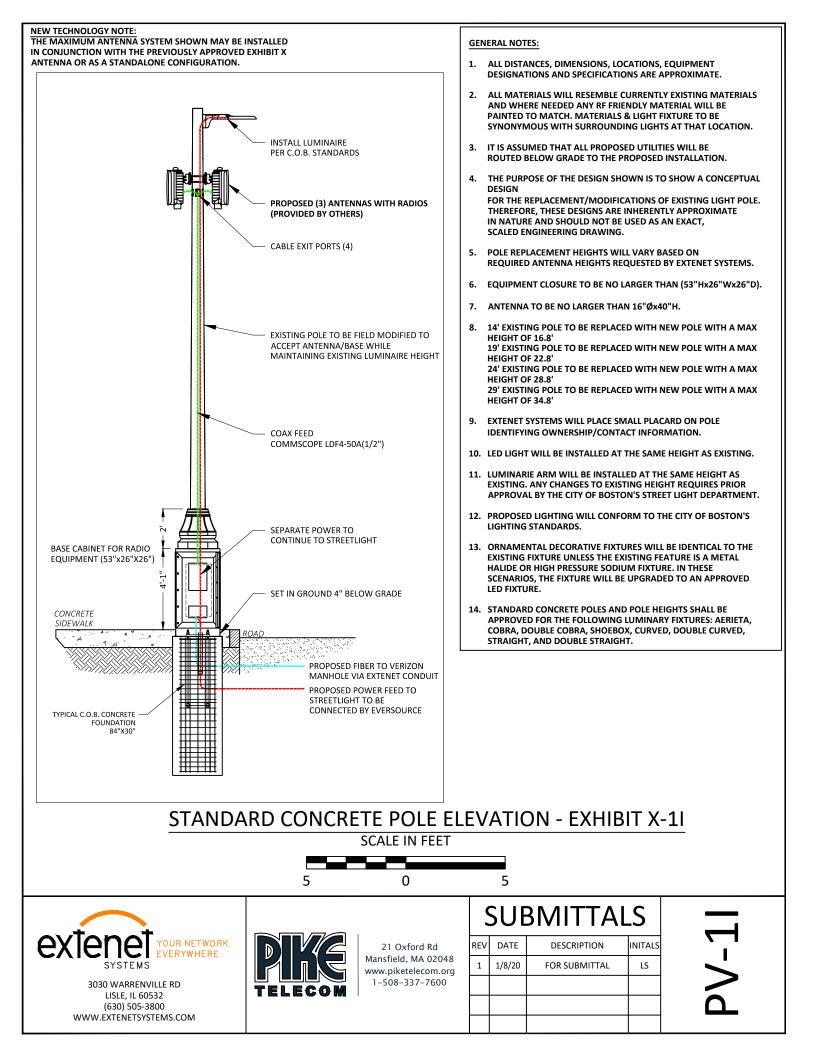

### STANDARD CONCRETE LIGHT POLE PROPOSED PHOTOSIMULATION - EXHIBIT X-1I

3030 WARRENVILLE RD LISLE, IL 60532 (630) 505-3800 WWW.EXTENETSYSTEMS.COM

|     | SUBINITIALS |               |         |  |  |
|-----|-------------|---------------|---------|--|--|
| REV | DATE        | DESCRIPTION   | INITALS |  |  |
| 1   | 1/8/20      | FOR SUBMITTAL | LS      |  |  |
|     |             |               |         |  |  |
|     |             |               |         |  |  |
|     |             |               |         |  |  |