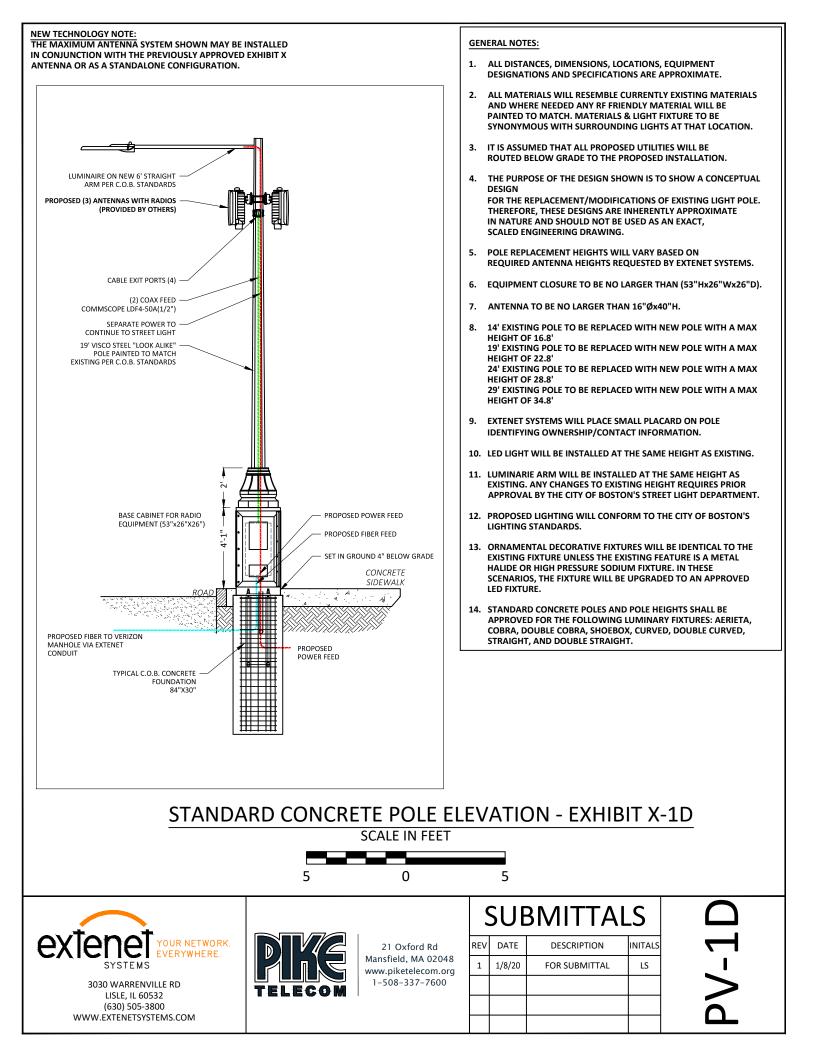

## STANDARD CONCRETE LIGHT POLE PROPOSED PHOTOSIMULATION - EXHIBIT X-1D

3030 WARRENVILLE RD LISLE, IL 60532 (630) 505-3800 WWW.EXTENETSYSTEMS.COM

|     | SUBMITTALS |               |         |  |
|-----|------------|---------------|---------|--|
| REV | DATE       | DESCRIPTION   | INITALS |  |
| 1   | 1/8/20     | FOR SUBMITTAL | LS      |  |
|     |            |               |         |  |
|     |            |               |         |  |
|     |            |               |         |  |

PS-1D