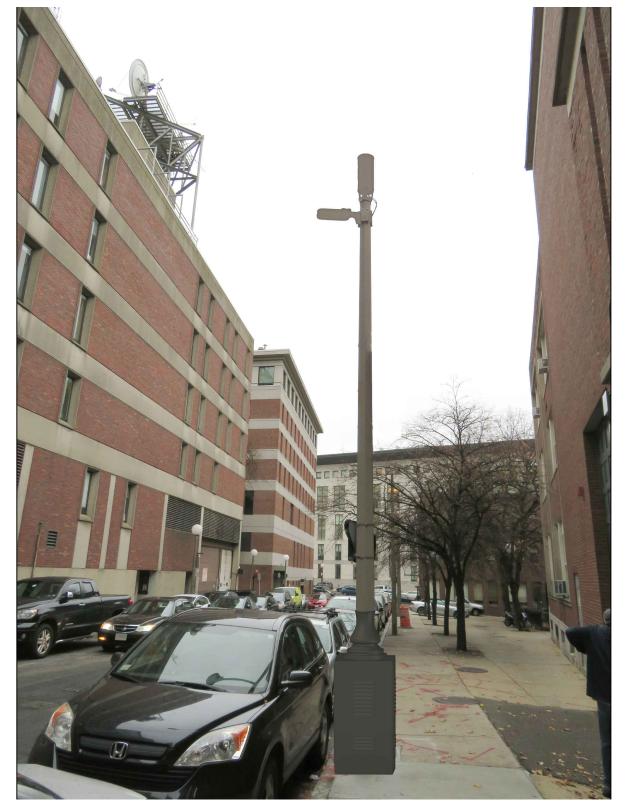

## STANDARD CONCRETE LIGHT POLE PROPOSED PHOTOSIMULATION - EXHIBIT X-1E

3030 WARRENVILLE RD LISLE, IL 60532 (630) 505-3800 WWW.EXTENETSYSTEMS.COM

21 Oxford Rd Mansfield, MA 02048 www.piketelecom.org 1-508-337-7600

| SUBMITTALS |        |               |         |
|------------|--------|---------------|---------|
| REV        | DATE   | DESCRIPTION   | INITALS |
| 1          | 1/8/20 | FOR SUBMITTAL | LS      |
|            |        |               |         |
|            |        |               |         |
|            |        |               |         |

PS-1E