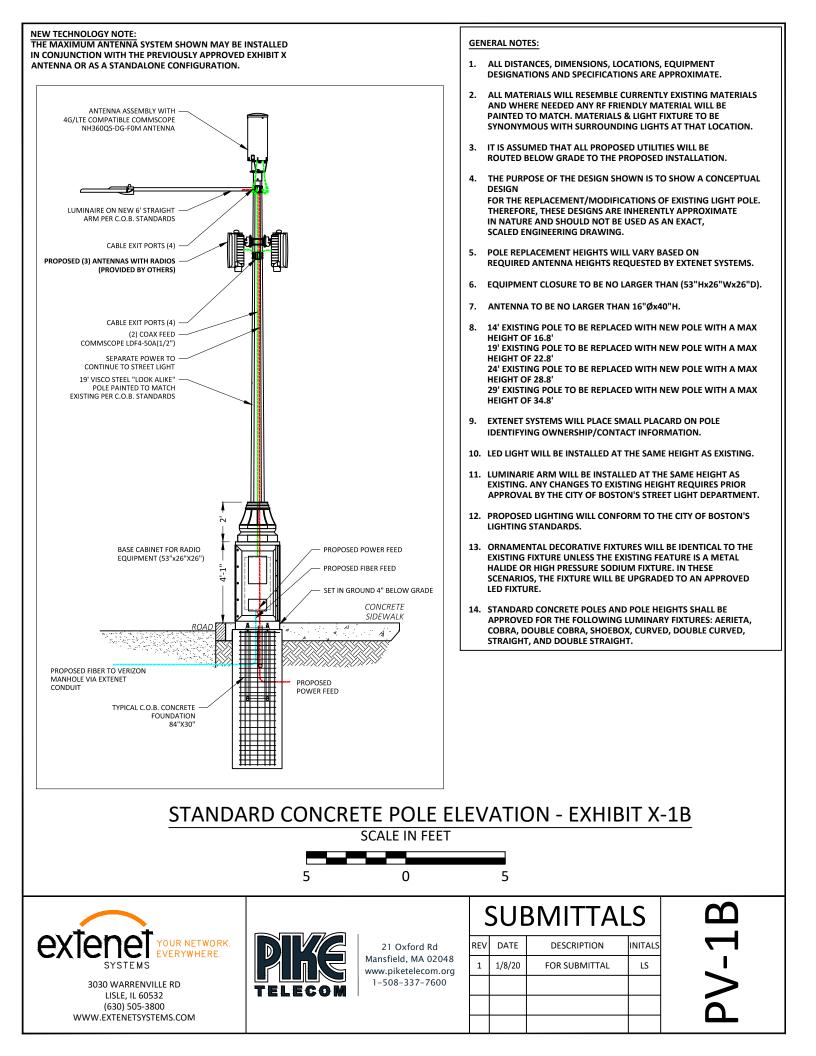

### STANDARD CONCRETE LIGHT POLE PROPOSED PHOTOSIMULATION - EXHIBIT X-1B

3030 WARRENVILLE RD LISLE, IL 60532 (630) 505-3800 WWW.EXTENETSYSTEMS.COM

| SUBMITTALS |        |               |         |
|------------|--------|---------------|---------|
| REV        | DATE   | DESCRIPTION   | INITALS |
| 1          | 1/8/20 | FOR SUBMITTAL | LS      |
|            |        |               |         |
|            |        |               |         |
|            |        |               |         |