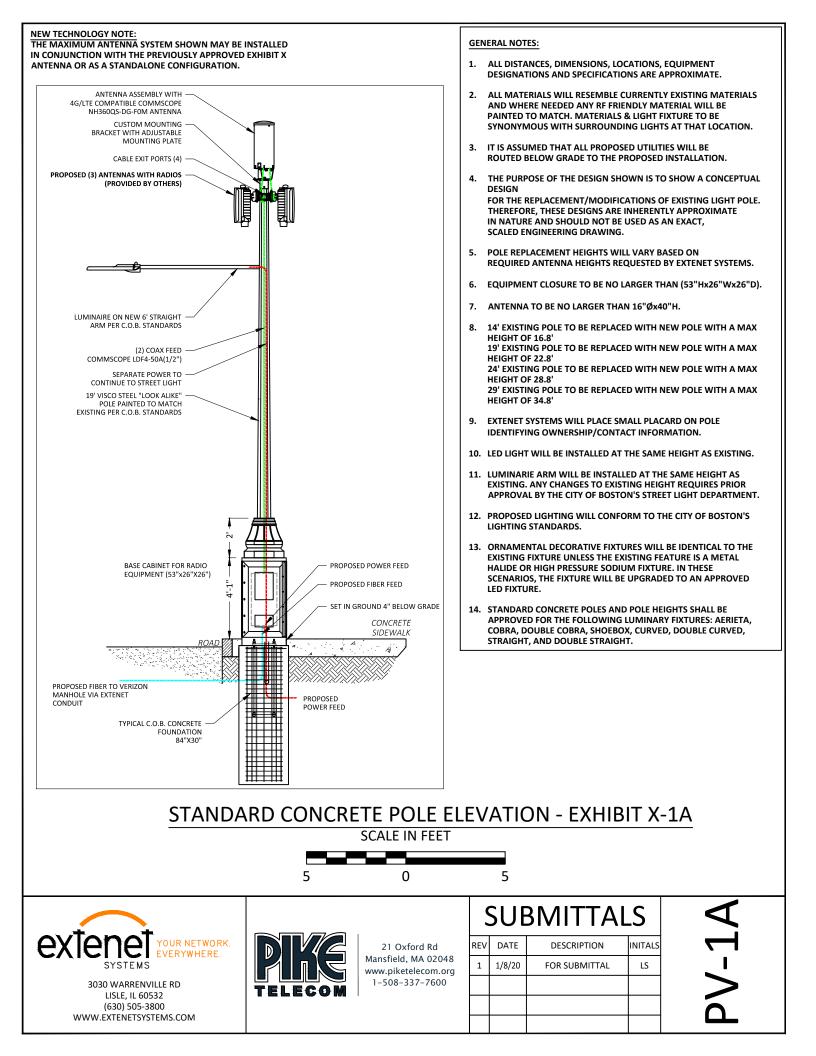

### EXHIBIT X-1A

### **TEMPLATE FOR** SCHEDULE OF APPROVED WIRELESS FACILITIES (To be completed for each Approved Wireless Facility design)

| Facility<br>Number                                                              | X-1A – Standard Concrete Light Pole                                                                                                                                                                                                                                                                                                                                                                                                                                                                                                                                                                                                                                                             |
|---------------------------------------------------------------------------------|-------------------------------------------------------------------------------------------------------------------------------------------------------------------------------------------------------------------------------------------------------------------------------------------------------------------------------------------------------------------------------------------------------------------------------------------------------------------------------------------------------------------------------------------------------------------------------------------------------------------------------------------------------------------------------------------------|
| Attachment<br>Types<br>(check all<br>that apply<br>and provide<br>detail below) | <ul> <li>_X_ Replacement City Pole (streetlight)</li> <li> Replacement City Property Pole (streetlight)</li> <li> Attch to existing City Pole (streetlight)</li> <li> Attach to existing City Pole (traffic signal)</li> <li> Attach to existing City Property Pole (traffic signal)</li> <li> Attach to existing City Pole (street furniture)</li> <li> Attach to existing City Pole (street furniture)</li> <li> Attach to existing City Property Pole (street furniture)</li> <li> Attach to existing City Property Pole (street furniture)</li> <li> Attach to existing City Property Pole (street furniture)</li> <li> Attach to existing City Property Pole (street furniture)</li> </ul> |
| Attachment<br>Type Detail                                                       | Concrete Style Poles located within an intersection at the discretion of Boston Street Lighting.                                                                                                                                                                                                                                                                                                                                                                                                                                                                                                                                                                                                |
| Physical<br>Description                                                         | Antenna System (no more than 42" diameter and 30" height) mounted to exterior of pole and painted to match pole. Antenna system can be installed above or below light fixture. Antenna system can be installed with previously approved exhibit X-1 antenna or as stand-alone system. Radio equipment, power and fiber equipment concealed within expanded base, not to exceed 26" square and 46" tall. Base is to be painted to match exterior pole.<br>Overall height of replacement pole not to exceed 20% of existing pole height (not including antennas)                                                                                                                                  |
| Concealment                                                                     | Pole top antenna and related cabling will be contained as detailed above. Cabling will be routed within the replacement pole structure and will connect to the equipment housed within the expanded base. A decorative pole base will provide a transition from the pole to the expanded base.                                                                                                                                                                                                                                                                                                                                                                                                  |