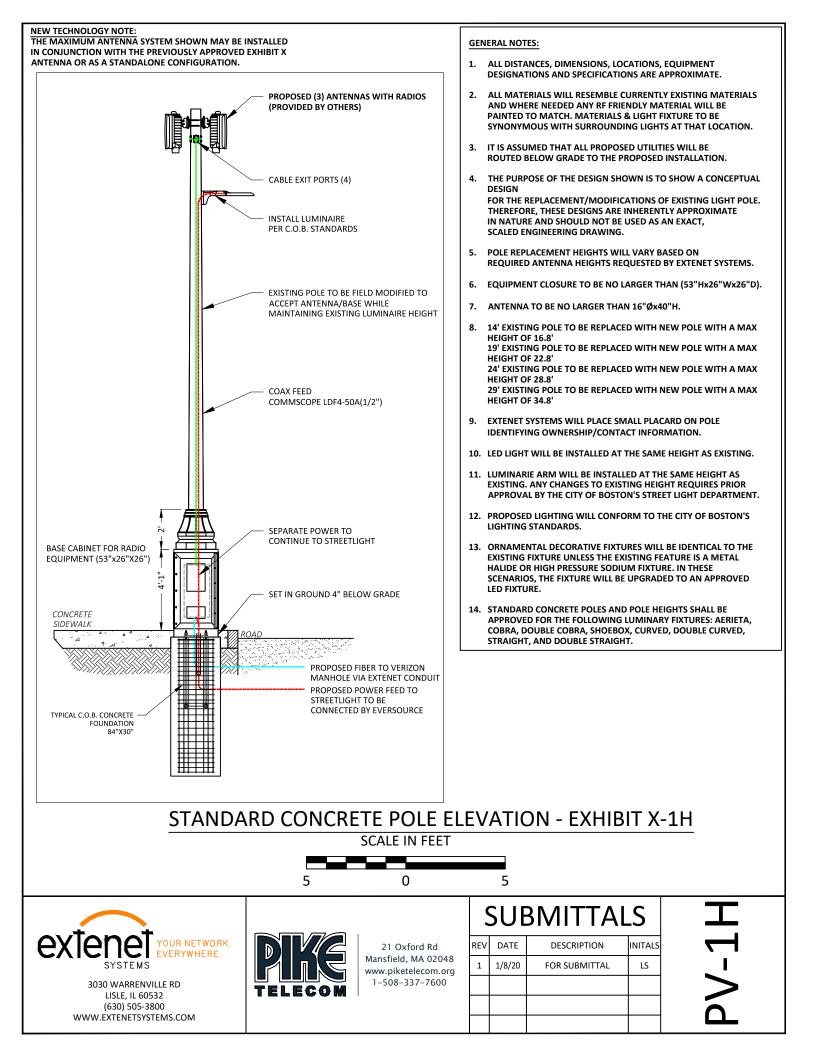

## STANDARD CONCRETE LIGHT POLE PROPOSED PHOTOSIMULATION - EXHIBIT X-1H

3030 WARRENVILLE RD LISLE, IL 60532 (630) 505-3800 WWW.EXTENETSYSTEMS.COM

21 Oxford Rd Mansfield, MA 02048 www.piketelecom.org 1-508-337-7600

|     | SUBMITTALS |               |         |  |
|-----|------------|---------------|---------|--|
| REV | DATE       | DESCRIPTION   | INITALS |  |
| 1   | 1/8/20     | FOR SUBMITTAL | LS      |  |
|     |            |               |         |  |
|     |            |               |         |  |
|     |            |               |         |  |

## PS-1H