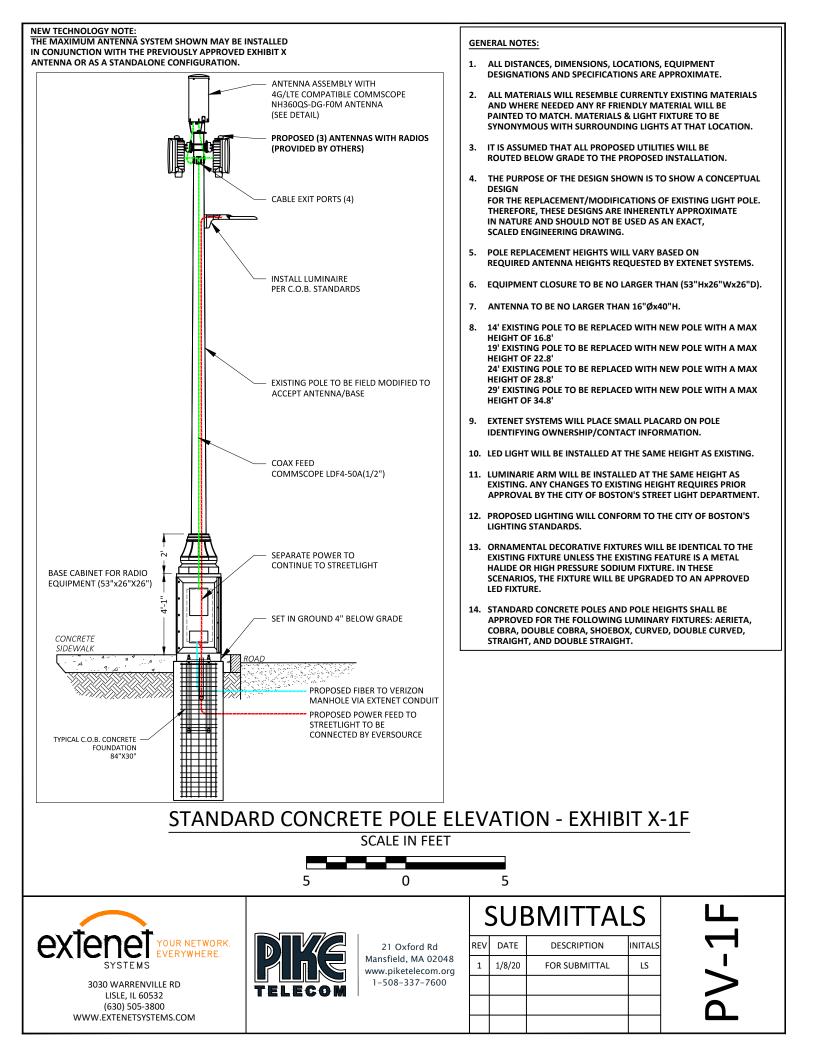

## STANDARD CONCRETE LIGHT POLE PROPOSED PHOTOSIMULATION - EXHIBIT X-1F

3030 WARRENVILLE RD LISLE, IL 60532 (630) 505-3800 WWW.EXTENETSYSTEMS.COM

21 Oxford Rd Mansfield, MA 02048 www.piketelecom.org 1-508-337-7600

|     | SUBMITTALS |               |         |  |
|-----|------------|---------------|---------|--|
| REV | DATE       | DESCRIPTION   | INITALS |  |
| 1   | 1/8/20     | FOR SUBMITTAL | LS      |  |
|     |            |               |         |  |
|     |            |               |         |  |
|     |            |               |         |  |

## PS-1F