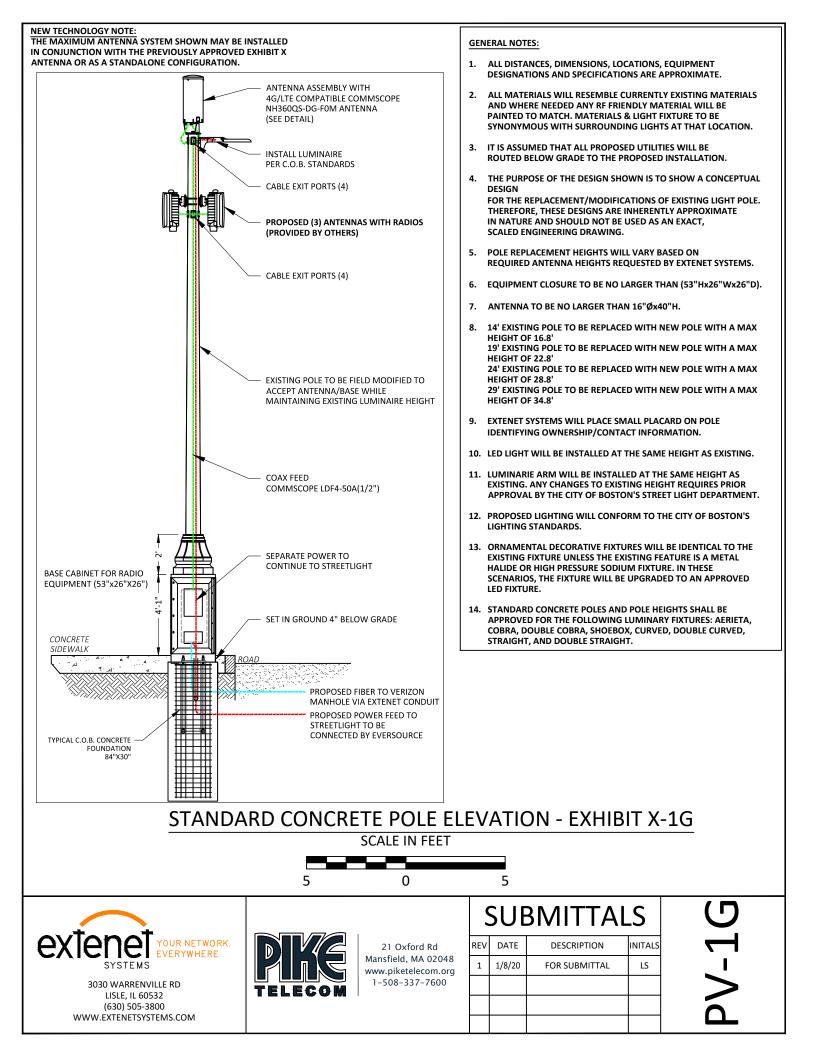

### STANDARD CONCRETE LIGHT POLE PROPOSED PHOTOSIMULATION - EXHIBIT X-1G

3030 WARRENVILLE RD LISLE, IL 60532 (630) 505-3800 WWW.EXTENETSYSTEMS.COM

| SUBMITTALS |        |               |         |
|------------|--------|---------------|---------|
| REV        | DATE   | DESCRIPTION   | INITALS |
| 1          | 1/8/20 | FOR SUBMITTAL | LS      |
|            |        |               |         |
|            |        |               |         |
|            |        |               |         |

PS-1G