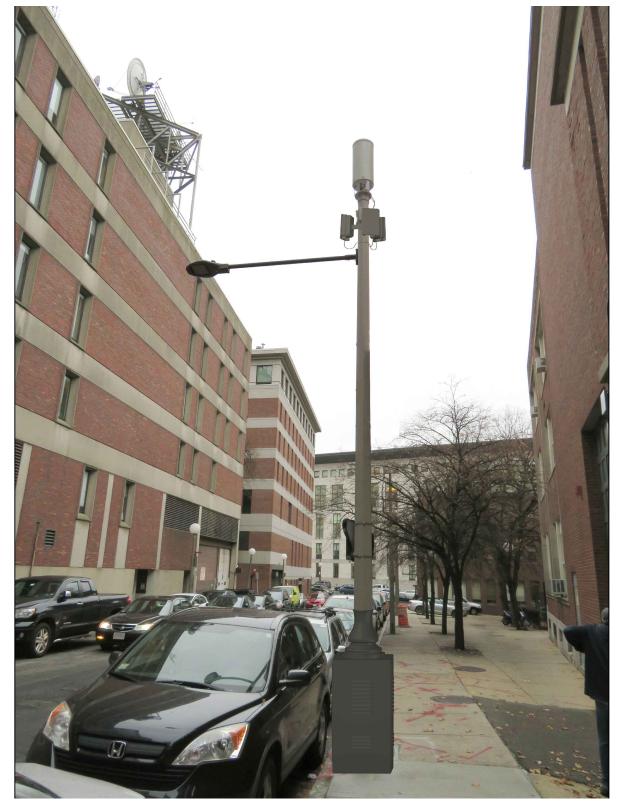

## STANDARD CONCRETE LIGHT POLE PROPOSED PHOTOSIMULATION - EXHIBIT X-1A

3030 WARRENVILLE RD LISLE, IL 60532 (630) 505-3800 WWW.EXTENETSYSTEMS.COM

| SUBMITTALS |        |               |         |
|------------|--------|---------------|---------|
| REV        | DATE   | DESCRIPTION   | INITALS |
| 1          | 1/8/20 | FOR SUBMITTAL | LS      |
|            |        |               |         |
|            |        |               |         |
|            |        |               |         |