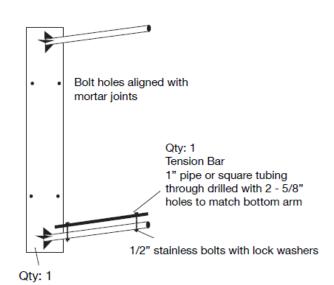

## **EXTERIOR SIGNAGE**

Milled Steel
8" x 47" x .25" plate
4 - 5/8" holes for bolts
2 - 2" x 28" pipe arms, capped, with gussets
bottom arm is through drilled with 2 - 5/8" holes

### The Union

48 Boylston Street

URBAN HOUND Banner and bracket Side view

24" x 40" Sunbrella banner Digital cmyk printing