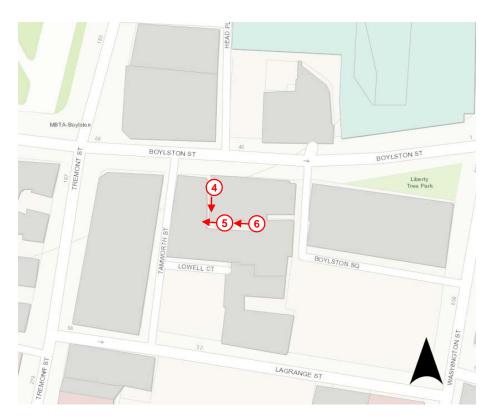

## Marty's Way Entrance

**The Union**48 Boylston Street

## Marty's Way Entrance (1/3)

Scale 3/32" = 1'