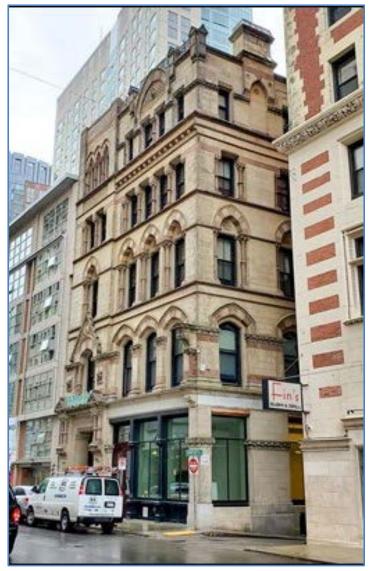

# The Union – Summary of Status

- August 2015 Rehabilitation scope of work approved by BLC
- July 2017 Approval extended
- July 2018 Updated scope of work approved by BLC
- June 2019 Ribbon-cutting
- August 2019 Historic Tax Credit Part 3 certification
  - Upcoming:
  - Marty's Way entrance
  - Tenant fit-out (including signage)