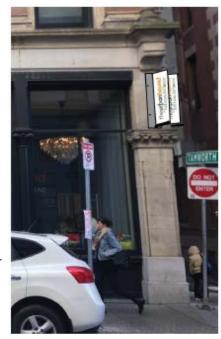

# Signage (The Urban Hound)

The Union

48 Boylston Street

## **EXTERIOR SIGNAGE**

Milled Steel
8" x 47" x .25" plate
4 - 5/8" holes for bolts
2 - 2" x 28" pipe arms, capped, with gussets
bottom arm is through drilled with 2 - 5/8" holes

### The Union

48 Boylston Street

URBAN HOUND Banner and bracket Side view

24" x 40" Sunbrella banner Digital cmyk printing