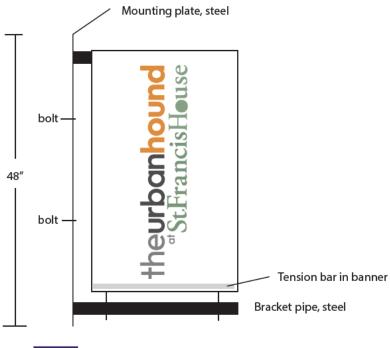

## **EXTERIOR SIGNAGE**

Milled Steel
8" x 47" x .25" plate
4 - 5/8" holes for bolts
2 - 2" x 28" pipe arms, capped, with gussets
bottom arm is through drilled with 2 - 5/8" holes

### The Union

48 Boylston Street

URBAN HOUND Banner and bracket Side view

24" x 40" Sunbrella banner Digital cmyk printing