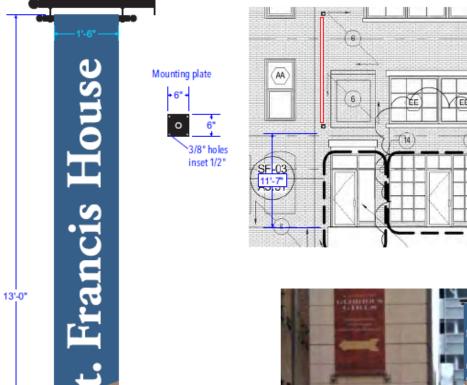

#### Pole Banner

Scale 1/2" = 1'

A3.31

Scale 3/32" = 1'

#### QUANTITY

1 single sided pole banner.

#### DESCRIPTION

Fabric banner with printed image on one side.

Steel "trapeze" style banner brackets with black powder coat finish.

#### MOUNTING

Brackets mount to building with screws and epoxy.

#### QUESTIONS/COMMENTS

#### COLORS

Full color print.

The Union

48 Boylston Street

|    | Production will not begin without a signed and checked approval on all final |
|----|------------------------------------------------------------------------------|
| ٠, | layouts and a signed proposal.                                               |