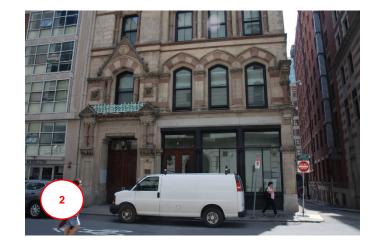

# The Union – Summary of Status

- August 2015 Rehabilitation scope of work approved by BLC
- July 2017 Approval extended
- July 2018 Updated scope of work approved by BLC
- June 2019 Ribbon-cutting
- August 2019 Historic Tax Credit Part 3 certification
  - Upcoming:
  - Marty's Way entrance
  - Tenant fit-out (including signage)