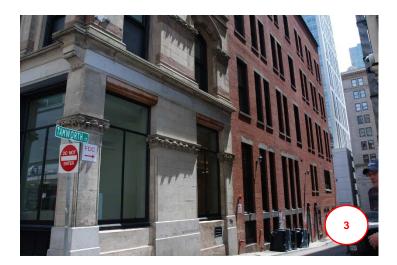

# Signage (The Urban Hound)

The Union

48 Boylston Street

## Marty's Way Entrance

**The Union**48 Boylston Street

## Marty's Way Entrance (1/3)

Scale 3/32" = 1'