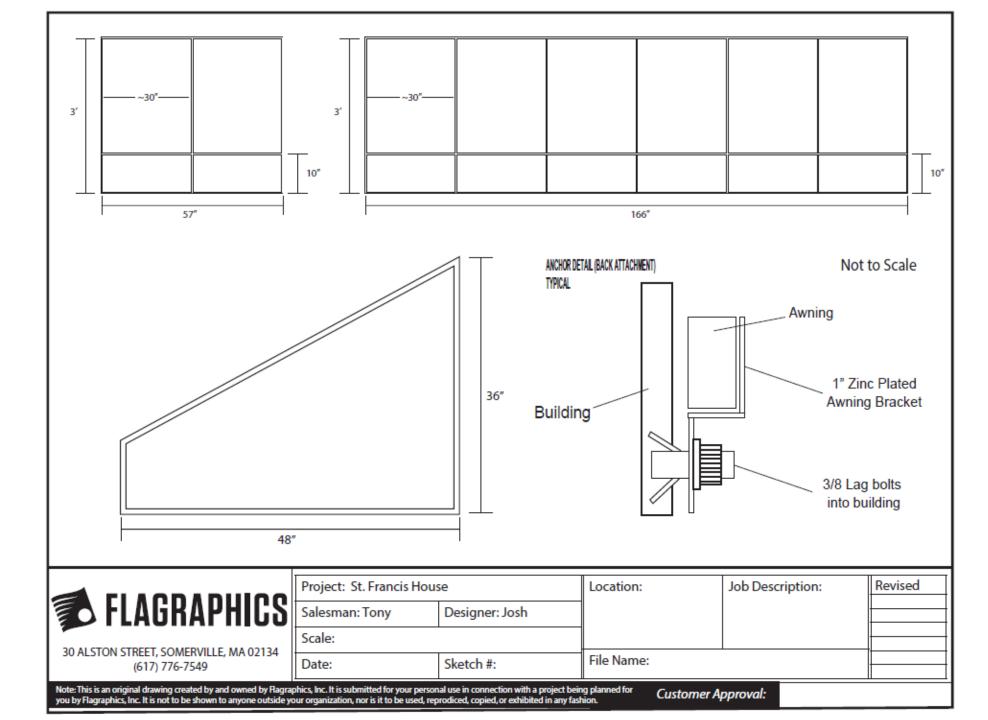

#### Side Entrance Awning

Scale 1:16

#### QUANTITY

1 awning.

#### DESCRIPTION

Screen printed letters on Sunbrella fabric awning.

Aluminum frame.

#### MOUNTING

TBD.

#### QUESTIONS/COMMENTS

\*These are suggested dimensions only.
Other color options available below.

#### COLORS

Sun brella Tresco Birch

White

Other Sunbrella color options available here: https://www.sunbrella.com/en-us/fabrics/ recommended-uses?shade=1