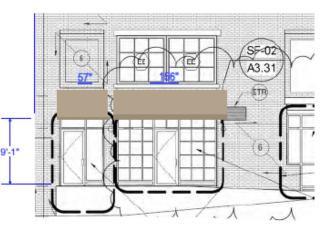

## Marty's Way Entrance (1/3)

Scale 3/32" = 1'

#### Side Entrance Awning

Scale 1:16

#### QUANTITY

1 awning.

#### DESCRIPTION

Screen printed letters on Sunbrella fabric awning.

Aluminum frame.

#### MOUNTING

TBD.

#### QUESTIONS/COMMENTS

\*These are suggested dimensions only.
Other color options available below.

#### COLORS

Sun brella Tresco Birch

White

Other Sunbrella color options available here: https://www.sunbrella.com/en-us/fabrics/ recommended-uses?shade=1