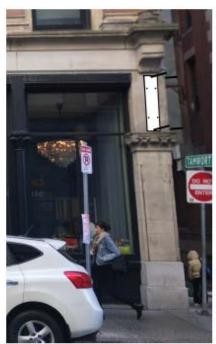

# Signage (The Urban Hound)

The Union

48 Boylston Street

## **EXTERIOR SIGNAGE**

Milled Steel
8" x 47" x .25" plate
4 - 5/8" holes for bolts
2 - 2" x 28" pipe arms, capped, with gussets
bottom arm is through drilled with 2 - 5/8" holes

### The Union

48 Boylston Street

URBAN HOUND Banner and bracket Side view

24" x 40" Sunbrella banner Digital cmyk printing