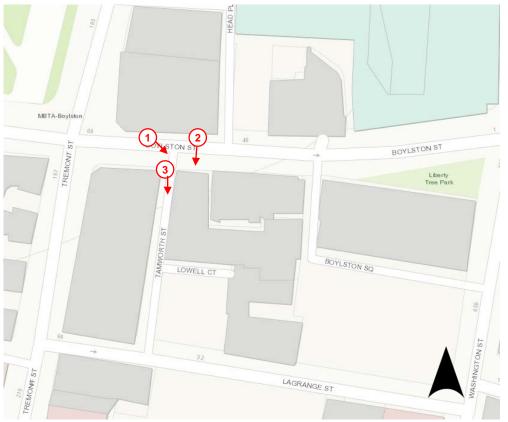

## Marty's Way Entrance

**The Union**48 Boylston Street

## Marty's Way Entrance (1/3)

Scale 3/32" = 1'