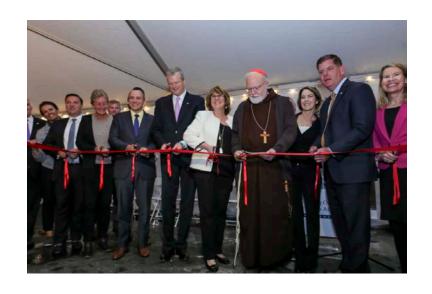

# The Union – Summary of Status

- August 2015 Rehabilitation scope of work approved by BLC
- July 2017 Approval extended
- July 2018 Updated scope of work approved by BLC
- June 2019 Ribbon-cutting
- August 2019 Historic Tax Credit Part 3 certification
  - Upcoming:
  - Marty's Way entrance
  - Tenant fit-out (including signage)