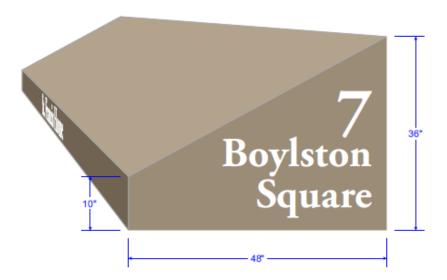

# Signage (The Urban Hound)

The Union

48 Boylston Street

## **EXTERIOR SIGNAGE**

Milled Steel
8" x 47" x .25" plate
4 - 5/8" holes for bolts
2 - 2" x 28" pipe arms, capped, with gussets
bottom arm is through drilled with 2 - 5/8" holes

### The Union

48 Boylston Street

URBAN HOUND Banner and bracket Side view

24" x 40" Sunbrella banner Digital cmyk printing