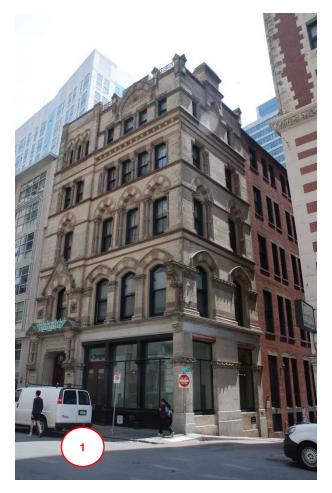

#### St. Francis House

48 Boylston Street Boston, MA 02116

#### Side Entrance Awning

Scale 1:16