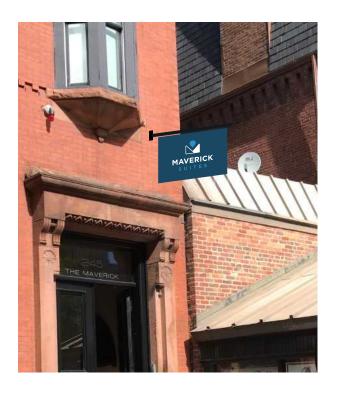

# HANGING BLADE SIGN REQUEST FOR BACK BAY PROPERTY

- An application has been submitted on behalf of Maverick Suites to install a hanging blade sign above our property on Newbury Street.
- The legal property name for 245 Newbury Street is 245 Newbury LLC.
- We would like to install this sign to enhance the entrance of our building and to promote visual brand awareness for the company.