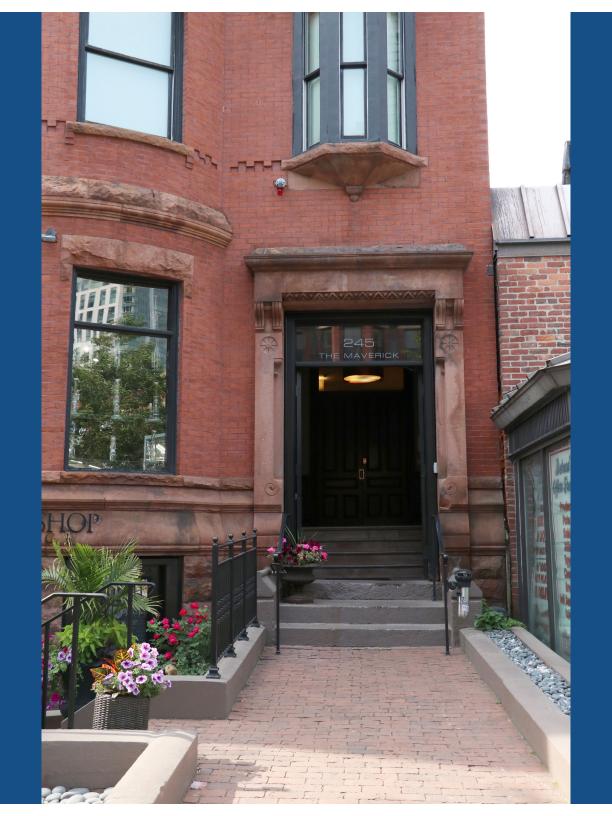

# HANGING BLADE SIGN REQUEST FOR BACK BAY PROPERTY

- An application has been submitted on behalf of Maverick Suites to install a hanging blade sign above our property on Newbury Street.
- The legal property name for 245 Newbury Street is 245 Newbury LLC.
- We would like to install this sign to enhance the entrance of our building and to promote visual brand awareness for the company.