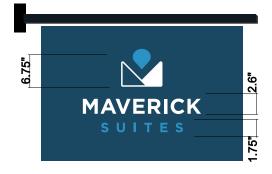

24" X 36" X 1 1/2"
DOUBLE SIDED PROJECTING SIGN
1/2" DIMENSIONAL LOGO
CARVED LETTERS
MATERIALS: HDU SIGN FOAM SUBSTRATE, LASER CUT ACRYLIC LOGO
ATTACHED TO BRICK BY 40" BRACKET

| CLIENT MAVERICK SUITES            | DATE<br>8/7/19    | THIS DRAWING CONTAINS PROPRIETY INFORMATION AND DESIGN CONCEPTS THAT ARE PROPERTY OF LEBEL SIGNS. IT IS PRESENTED TO YOU FOR YOUR EXCLUSIVE USE AND MAY |
|-----------------------------------|-------------------|---------------------------------------------------------------------------------------------------------------------------------------------------------|
| LOCATION<br>245 NEWBURY ST BOSTON | DESIGNED BY<br>CL | NOT BE COPIED OR SHOWN TO ANYONE OUT SIDE OF YOUR<br>ORGANIZATION WITH OUT OUR WRITTEN PERMISSION.<br>COPYRIGHT 2015                                    |