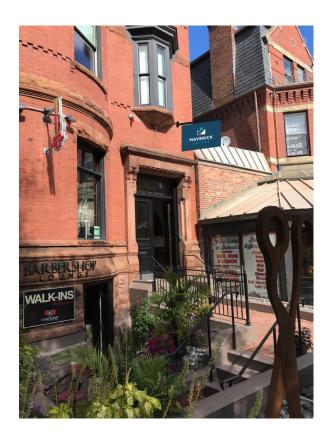

# HANGING BLADE SIGN REQUEST FOR BACK BAY PROPERTY

- An application has been submitted on behalf of Maverick Suites to install a hanging blade sign above our property on Newbury Street.
- The legal property name for 245 Newbury Street is 245 Newbury LLC.
- We would like to install this sign to enhance the entrance of our building and to promote visual brand awareness for the company.