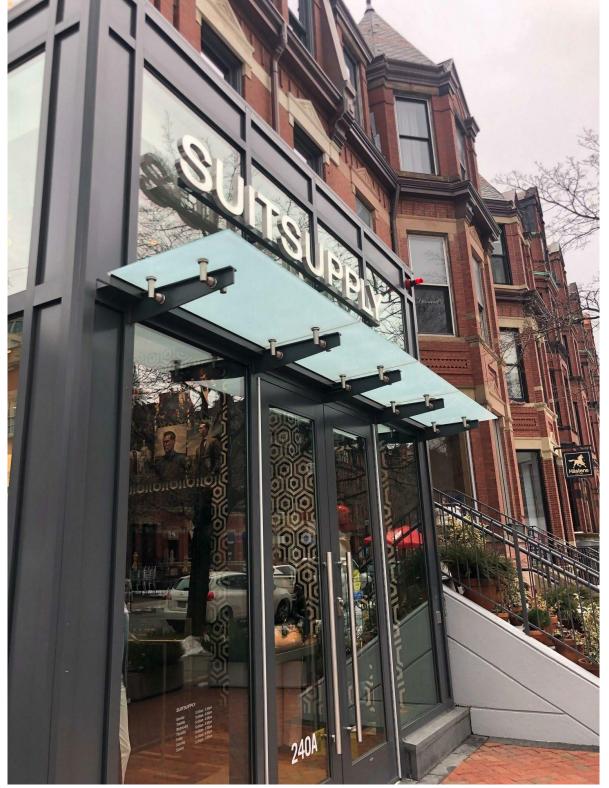

7. STREET, A 02116 7.0

MODERN GLASS & STEEL CANOPY - LOCATED AT 240 NEWBURY STREET

CANOPY AS CONSTRUCTED - LOCATED AT 235 NEWBURY STREET