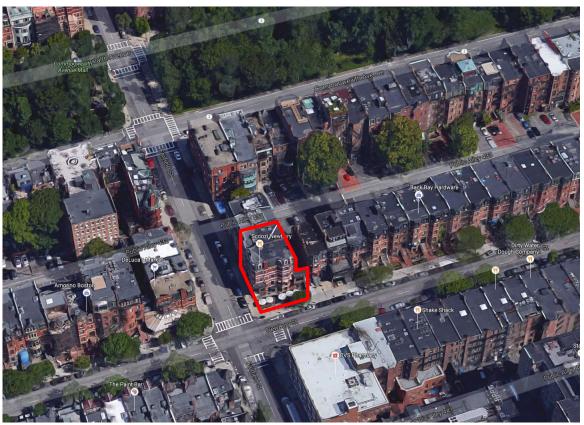

## SAFAR REALTY GROUP, LLC

235 NEWBURY STREET, BOSTON, MA 02116

## BACK BAY ARCHITECTURAL COMMISSION

DESIGN REVIEW HEARING

APRIL 10, 2019



## SHEETLIST

- 1.0 SITE LOCATION
- 2.0 EXISTING SITE PHOTOS
- 2.1 EXISTING SITE PHOTOS CONT.
- 3.0 BBAC VIOLATIONS OVERVIEW
- 4.0 PROPOSED DESIGN MODIFICATIONS
- 5.0 PROPOSED SIGNAGE DETAILS
- 6.0 PROPOSED BIRD'S EYE VIEW
- 7.0 PROPOSED STREET PERSPECTIVE
- 8.0 PRECEDENT IMAGES CANOPY

**EMBARC** 















235 NEWBURY STREET - PHOTO TAKEN FROM ACROSS NEWBURY ST.

235 NEWBURY STREET - SERAFINA ENTRY

235 NEWBURY STREET - SAFAR SALON ENTRY (NEWBURY & FAIRFIELD)









235 NEWBURY STREET - SAFAR SALON ENTRY (NEWBURY)



235 NEWBURY STREET - SAFAR SALON ENTRY (NEWBURY)



**BBAC VIOLATIONS OVERVIEW** 



SAFAR REALTY GROUP, LLC 235 NEWBURY STREET, BOSTON, MA 02116

3.0



**PROPOSED DESIGN MODIFICATIONS** 



SAFAR REALTY GROUP, LLC 235 NEWBURY STREET, BOSTON, MA 02116



PROPOSED 'SAFAR' SIGNAGE

1/2" = 1'-0"

NOTE: OWNER TO SUBMIT FINAL SIGNAGE SHOP DRAWING TO BBAC FOR REVIEW & APPROVAL PRIOR TO FABRICATION / INSTALL



**EMBARC** 

**PROPOSED SIGNAGE DETAILS** 

SAFAR REALTY GROUP, LLC

235 NEWBURY STREET, BOSTON, MA 02116



PROPOSED BIRD'S EYE VIEW

SAFAR REALTY GROUP, LLC 235