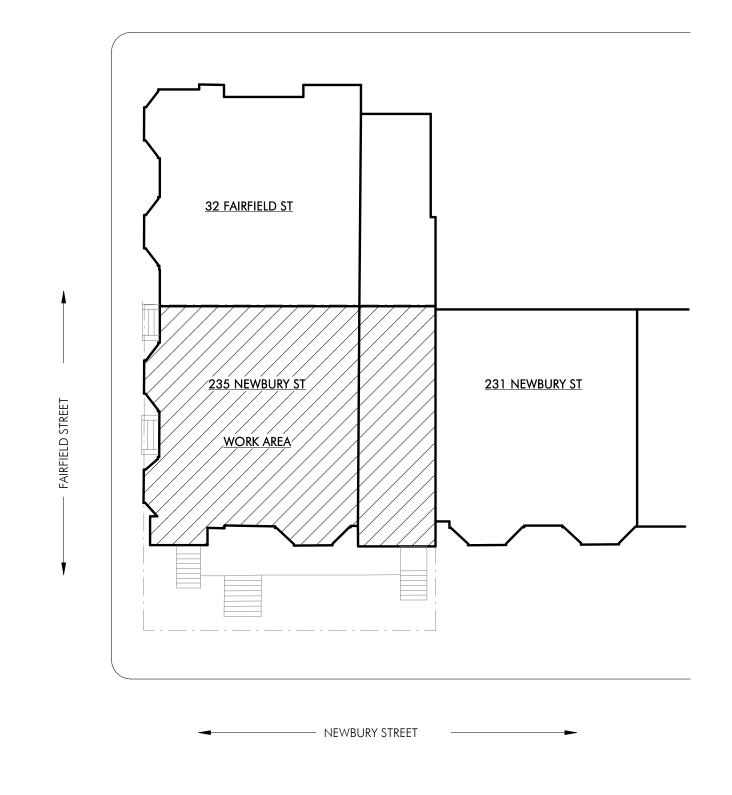

## SAFAR REALTY GROUP, LLC

235 NEWBURY STREET, BOSTON, MA 02116

## BACK BAY ARCHITECTURAL COMMISSION

DESIGN REVIEW HEARING

APRIL 10, 2019



## SHEETLIST

- 1.0 SITE LOCATION
- 2.0 EXISTING SITE PHOTOS
- 2.1 EXISTING SITE PHOTOS CONT.
- 3.0 BBAC VIOLATIONS OVERVIEW
- 4.0 PROPOSED DESIGN MODIFICATIONS
- 5.0 PROPOSED SIGNAGE DETAILS
- 6.0 PROPOSED BIRD'S EYE VIEW
- 7.0 PROPOSED STREET PERSPECTIVE
- 8.0 PRECEDENT IMAGES CANOPY

**EMBARC** 















235 NEWBURY STREET - PHOTO TAKEN FROM ACROSS NEWBURY ST.

235 NEWBURY STREET - SERAFINA ENTRY

235 NEWBURY STREET - SAFAR SALON ENTRY (NEWBURY & FAIRFIELD)









235 NEWBURY STREET - SAFAR SALON ENTRY (NEWBURY)



235 NEWBURY STREET - SAFAR SALON ENTRY (NEWBURY)



**BBAC VIOLATIONS OVERVIEW** 



SAFAR REALTY GROUP, LLC 235 NEWBURY STREET, BOSTON, MA 02116

3.0



**PROPOSED DESIGN MODIFICATIONS** 



SAFAR REALTY GROUP, LLC 235 NEWBURY STREET, BOSTON, MA 02116



PROPOSED 'SAFAR' SIGNAGE

1/2" = 1'-0"

NOTE: OWNER TO SUBMIT FINAL SIGNAGE SHOP DRAWING TO BBAC FOR REVIEW & APPROVAL PRIOR TO FABRICATION / INSTALL



**EMBARC** 

**PROPOSED SIGNAGE DETAILS** 

SAFAR REALTY GROUP, LLC

235 NEWBURY STREET, BOSTON, MA 02116



PROPOSED BIRD'S EYE VIEW

SAFAR REALTY GROUP, LLC 235 N