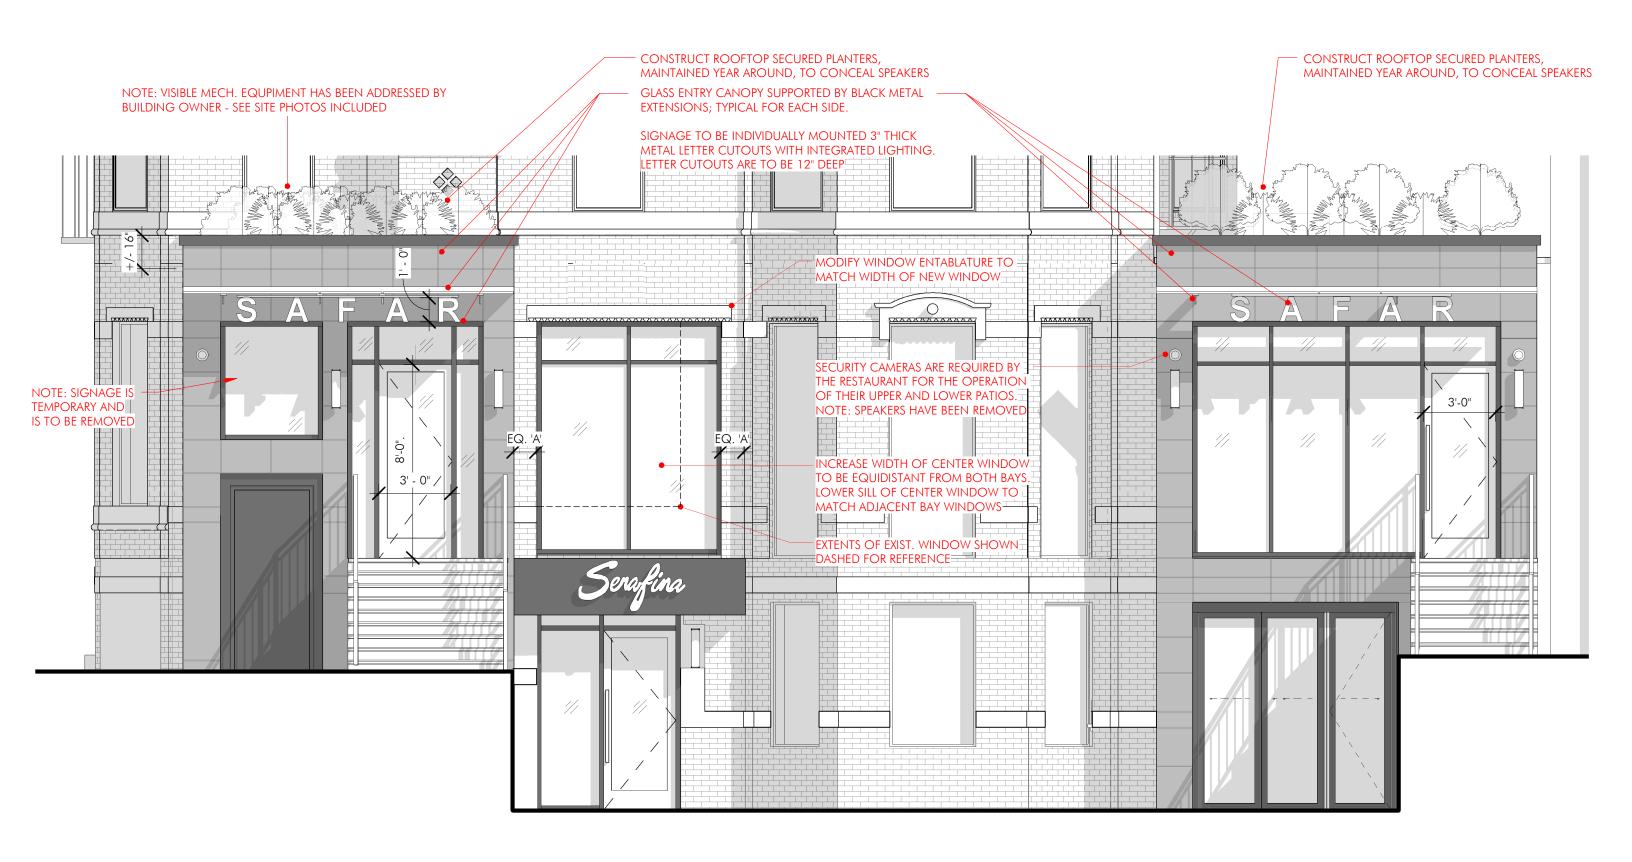

235 NEWBURY STREET - SAFAR SALON ENTRY (NEWBURY)

**BBAC VIOLATIONS OVERVIEW** 

SAFAR REALTY GROUP, LLC 235 NEWBURY STREET, BOSTON, MA 02116

3.0

**PROPOSED DESIGN MODIFICATIONS** 

SAFAR REALTY GROUP, LLC 235 NEWBURY STREET, BOSTON, MA 02116

PROPOSED 'SAFAR' SIGNAGE

1/2" = 1'-0"

NOTE: OWNER TO SUBMIT FINAL SIGNAGE SHOP DRAWING TO BBAC FOR REVIEW & APPROVAL PRIOR TO FABRICATION / INSTALL

**EMBARC** 

**PROPOSED SIGNAGE DETAILS** 

SAFAR REALTY GROUP, LLC