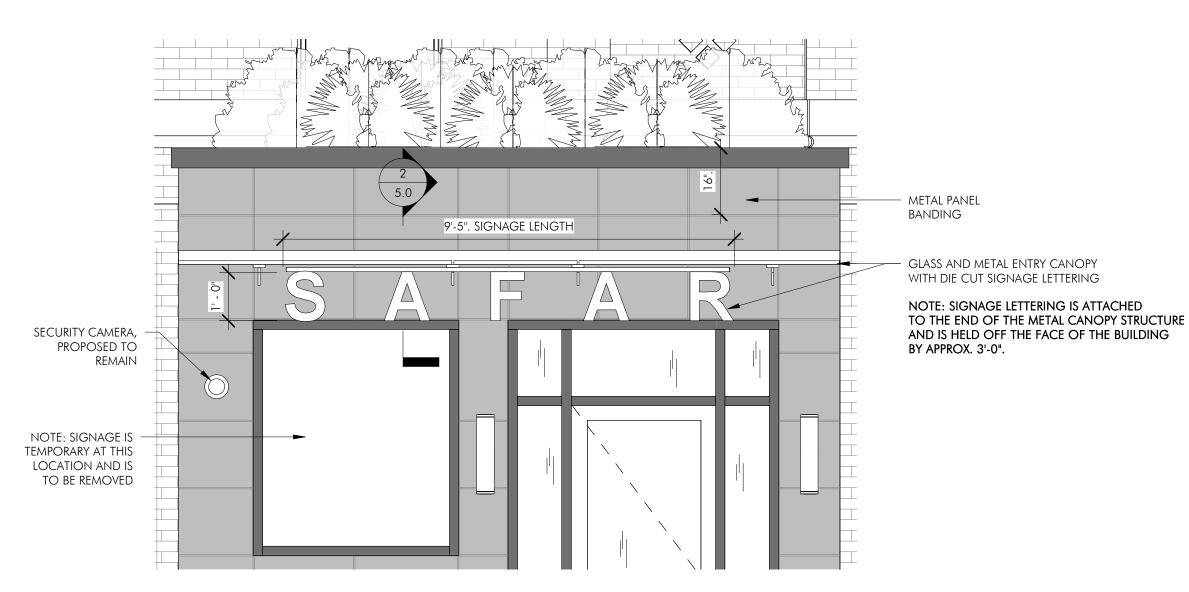

PROPOSED 'SAFAR' SIGNAGE

1/2" = 1'-0"

NOTE: OWNER TO SUBMIT FINAL SIGNAGE SHOP DRAWING TO BBAC FOR REVIEW & APPROVAL PRIOR TO FABRICATION / INSTALL

**EMBARC** 

**PROPOSED SIGNAGE DETAILS** 

SAFAR REALTY GROUP, LLC