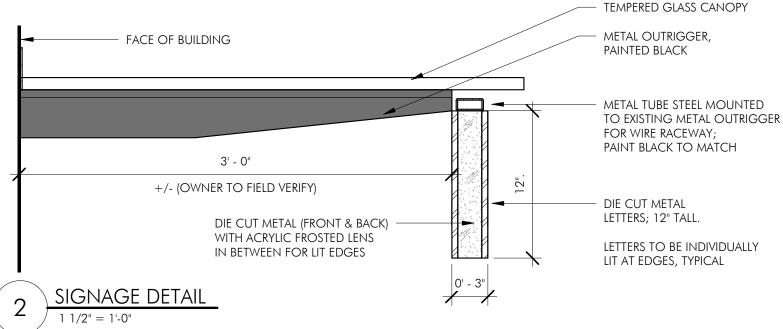

PROPOSED 'SAFAR' SIGNAGE

1/2" = 1'-0"

NOTE: OWNER TO SUBMIT FINAL SIGNAGE SHOP DRAWING TO BBAC FOR REVIEW & APPROVAL PRIOR TO FABRICATION / INSTALL

**EMBARC** 

**PROPOSED SIGNAGE DETAILS** 

SAFAR REALTY GROUP, LLC