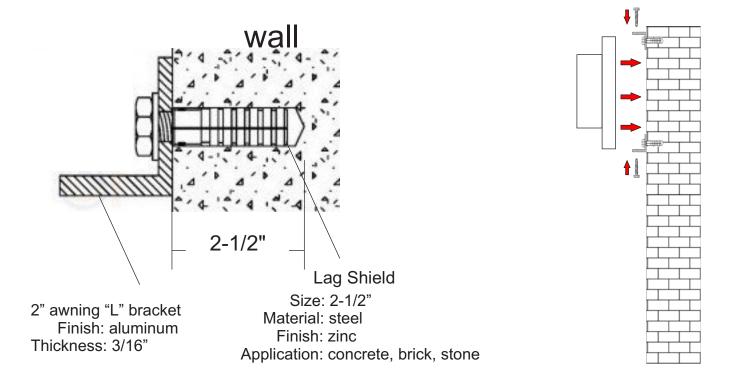

SS ALUMINUM PANEL

ALUMINUM ENCLOSURE

LED POWER SUPPLY







Client Must Review & Approve all Drawing BEFORE production

The price, specifications and are hereby accepted. CC Sign is authorized to execute the project in this agreement.

**CLIENT SIGNATURE** 

PRINT NAME DATE

| CLIENT  | Jonathan Lau            | JOB        | 03079      |
|---------|-------------------------|------------|------------|
| COMPANY | The Vape Shop           | DRAWN      | Ricky      |
| ADDRESS | 354A Chestnut Hill Ave. | TITLE      |            |
| CITY    | Boston                  | ORDER DATE | 03/20/2018 |
| TEL     | 617-987-0093            | FILED ID   |            |

#### NEW CC SIGN INC.

70 Old Colony Ave. Boston, MA 02127 Tel:617-210-7982 Fax:617-210-7983 ccsignboston@gmail.com

#### **Mounting**



Each sign will be hold by 10 pieces of awning "L" bracket