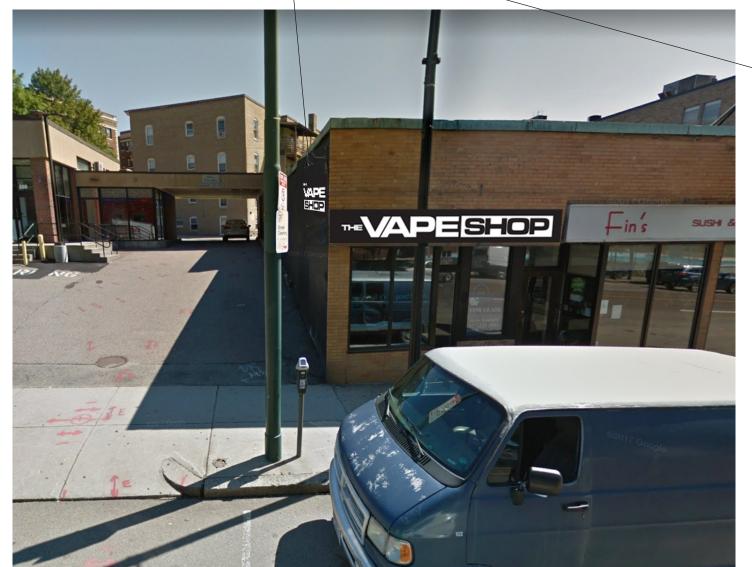

Sign installed in location shown on attached photo
This sign is intended to be installed in accordance with the requirement of Article
600 of the National Electrical Code and/or other applicable local code. This includes
proper grounding and bonding of the sign.