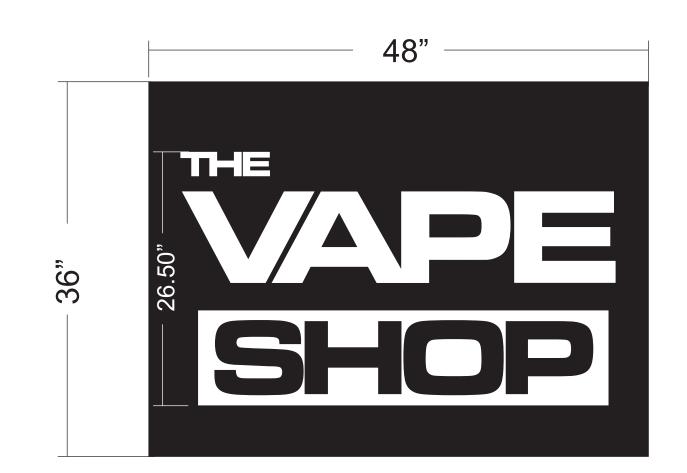

# THE VAPESHOP

# Specifications:

- \* 040 matte black aluminum panel w/ Welded 1"x1" Galvanized tubing frame.
- \* Apply white vinyl

Proposed

Sign installed in location shown on attached photo

26.50~

FRONT VIEW