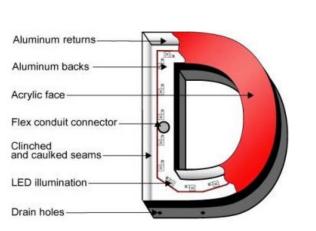

#### Specifications:

Front-lit channel letters

- \* 040 black aluminum panel w/ Welded 1"x1" Galvanized tubing frame.
- \* 040 white aluminum letter boxes 4" return w/ 1" white trimcap.
- \* 1/8" white and white acrylic faces.
- \* Internal white led lighting illumination, UL Listed.
- \* Letter boxes to be mounted on the panel.

## Existing

SIDE VIEW:

1" TRIMCAP

2" THICKNESS ALUMINUM PANEL

ALUMINUM ENCLOSURE

LED POWER SUPPLY

Client Must Review & Approve all Drawing BEFORE production

The price, specifications and are hereby accepted. CC Sign is authorized to execute the project in this agreement.