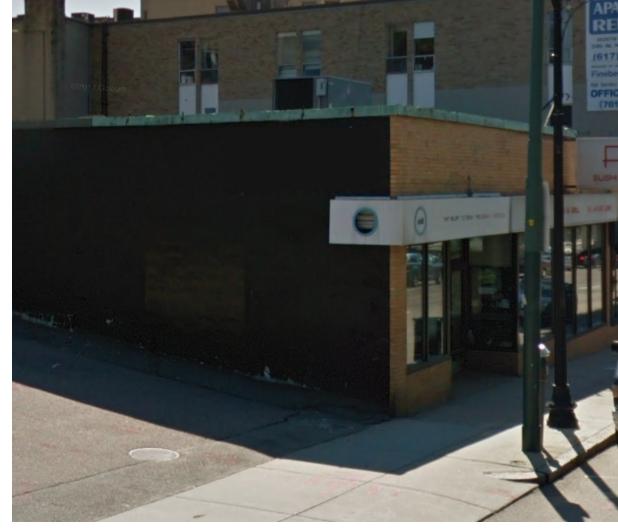

## Non-illuminated Aluminum Panel Sign

# Specifications:

- \* 040 matte black aluminum panel w/ Welded 1"x1" Galvanized tubing frame.
- \* Apply white vinyl

Proposed

Sign installed in location shown on attached photo

26.50~

FRONT VIEW

## Existing

SIDE VIEW:

1" TRIMCAP

2" THICKNESS ALUMINUM PANEL

ALUMINUM ENCLOSURE

LED POWER SUPPLY

Client Must Review & Approve all Drawing BEFORE production

The price, specifications and are hereby accepted. CC Sign is authorized to execute the project in this agreement.