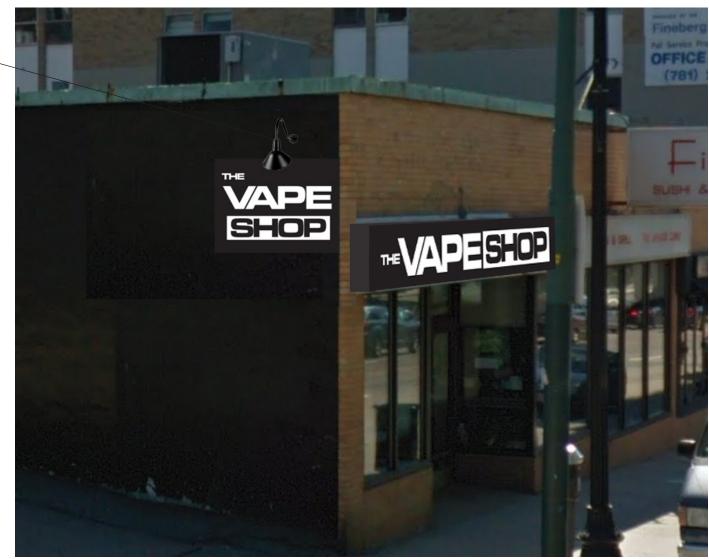

#### LED Channel letters sign:

#### Specifications:

Front-lit channel letters

- \* 040 black aluminum panel w/ Welded 1"x1" Galvanized tubing frame.
- \* 040 white aluminum letter boxes 4" return w/ 1" white trimcap.
- \* 1/8" white and white acrylic faces.
- \* Internal white led lighting illumination, UL Listed.
- \* Letter boxes to be mounted on the panel.

Sign installed in location shown on attached photo
This sign is intended to be installed in accordance with the requirement of Article
600 of the National Electrical Code and/or other applicable local code. This includes
proper grounding and bonding of the sign.