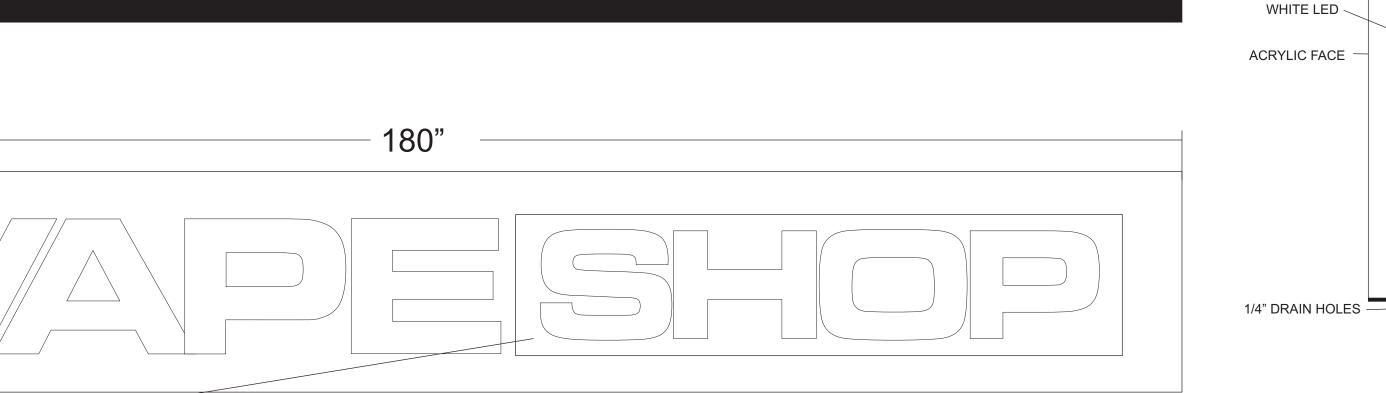

#### LED Channel letters sign:

#### Specifications:

Front-lit channel letters

- \* 040 black aluminum panel w/ Welded 1"x1" Galvanized tubing frame.
- \* 040 white aluminum letter boxes 4" return w/ 1" white trimcap.
- \* 1/8" white and white acrylic faces.
- \* Internal white led lighting illumination, UL Listed.
- \* Letter boxes to be mounted on the panel.

Sign installed in location shown on attached photo
This sign is intended to be installed in accordance with the requirement of Article
600 of the National Electrical Code and/or other applicable local code. This includes
proper grounding and bonding of the sign.