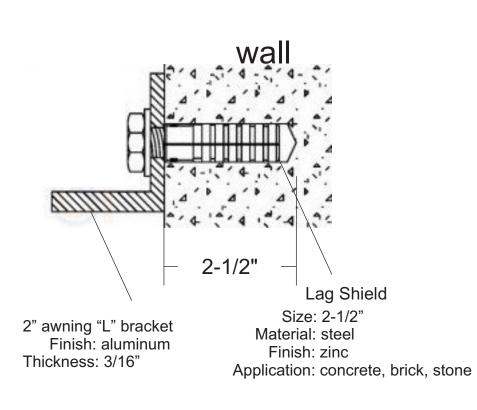

## **Mounting**

70 Old Colony Ave. Boston, MA 02127 Tel:617-210-7982 Fax:617-210-7983 ccsignboston@gmail.com

Each sign will be hold by 12 pieces of awning "L" bracket