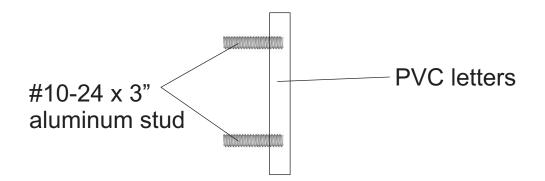

## **Mounting**

70 Old Colony Ave. Boston, MA 02127 Tel:617-210-7982 Fax:617-210-7983 ccsignboston@gmail.com

Each letter will be hold by 2-4 studs