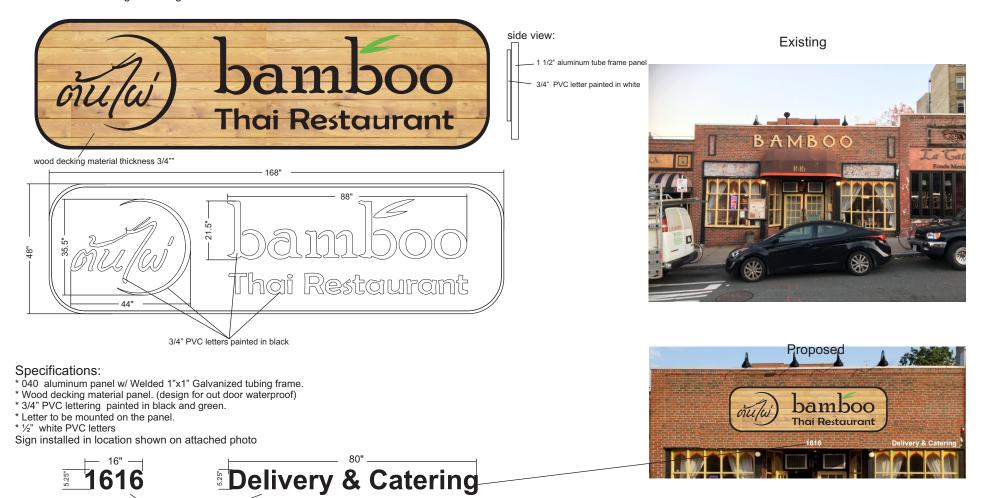

## Front: 3D PVC Lettering Panel sign:

1/2" white PVC letters

|  |                                        |                                                                                                                                                                                | CLIENT  | Mr. Lin                | JOB        | 06351      |
|--|----------------------------------------|--------------------------------------------------------------------------------------------------------------------------------------------------------------------------------|---------|------------------------|------------|------------|
|  | Client Must Review & Approve all Drawi | Client Must Review & Approve all Drawing BEFORE production<br>a price, specifications and are hereby accepted. CC Sign is authorized to execute the project in this agreement. | COMPANY | Bamboo Thai Cuisine    | DRAWN      | Ricky      |
|  |                                        |                                                                                                                                                                                | ADDRESS | 1616 Commonwealth Ave. | TITLE      |            |
|  | CLIENT SIGNATURE                       |                                                                                                                                                                                | CITY    | Brighton               | ORDER DATE | 11-27-2017 |
|  | PRINT NAME                             | DATE                                                                                                                                                                           | TEL     | 857-544-1864           | FILED ID   |            |