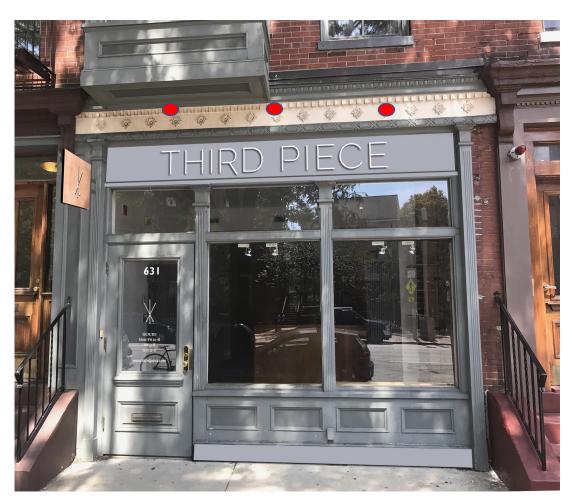

# Skoah – 641 A Tremont St

Pressed Juice - 643 Tremont Street

Gooseneck Lighting above the Logo Exterior Signage – 3 units center along

3 Gooseneck Lighting – Placement Locations – to be centered and aligned with wall and logo placement