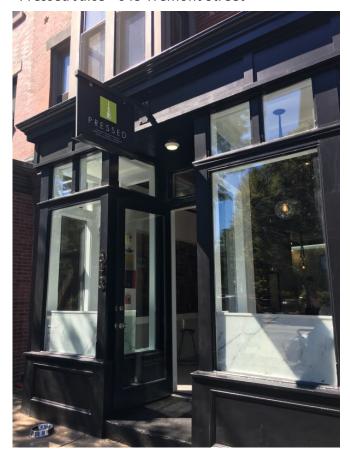

Work Order: 00000

236 Pearl Street Somerville, MA 02145 t: 617.623.6222 f: 617.623.6226 www.SRPSIGNS.com

Previous location Signage: 631 Tremont Street – Commercial Retail Space (formerly okw)

Neighborhood commercial locations: Starbucks 627 Tremont Street

# Skoah – 641 A Tremont St

Pressed Juice - 643 Tremont Street

Gooseneck Lighting above the Logo Exterior Signage – 3 units center along

3 Gooseneck Lighting – Placement Locations – to be centered and aligned with wall and logo placement