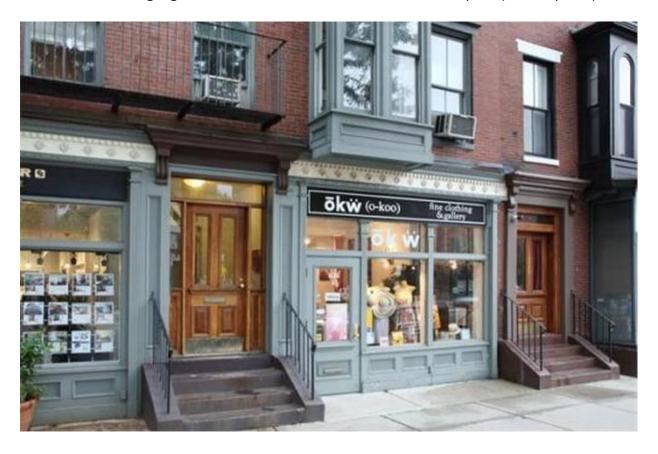

Work Order: 00000

236 Pearl Street Somerville, MA 02145 t: 617.623.6222 f: 617.623.6226 www.SRPSIGNS.com

Previous location Signage: 631 Tremont Street – Commercial Retail Space (formerly okw)

Neighborhood commercial locations: Starbucks 627 Tremont Street