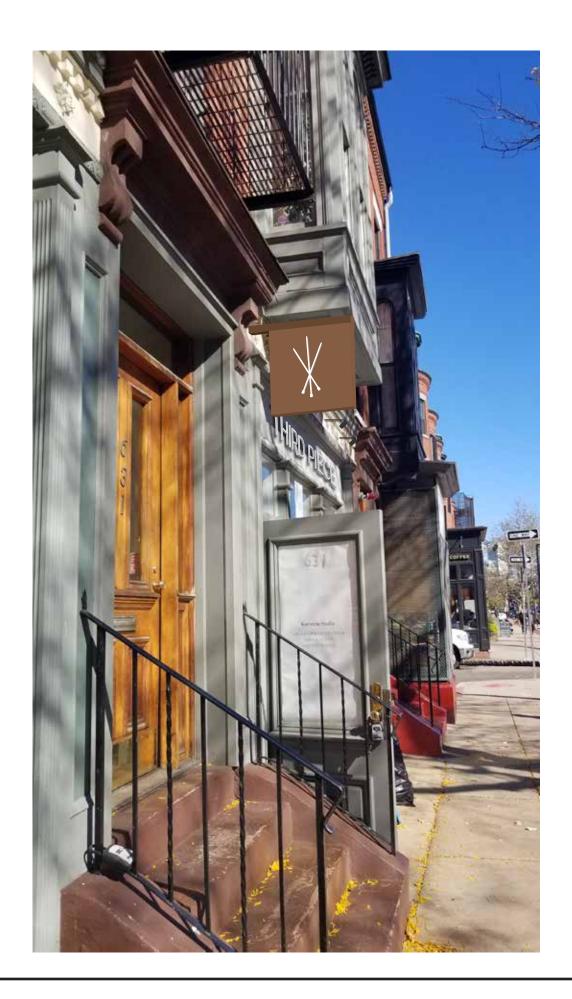

Blade Sign (double sided)
24"H x 24"W x 2" Aluminum fabrication
18"H x 8-3/4"W x 1/2" Acrylic logo
(mounted to face of sign with VHB tape)
6-1/2"H x 6-1/2"W x 3/8" Aluminum mounting bracket
(mechanically fastened to exterior of building)
Blade sign painted to match bronze finish

#### **LOCATION**

631 Tremont Street Boston, MA

**Date:** 10/15/217

Date Due: -/-/-

**Drawing by:** Adam Knauer

THIRD PIECE