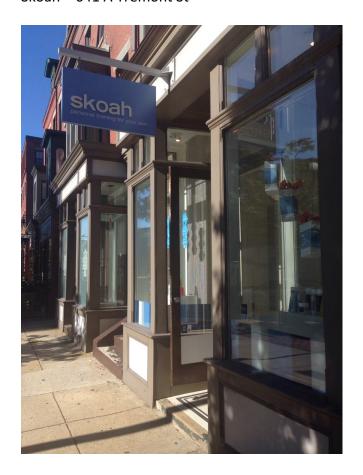

# Skoah – 641 A Tremont St

Pressed Juice - 643 Tremont Street

Gooseneck Lighting above the Logo Exterior Signage – 3 units center along

3 Gooseneck Lighting – Placement Locations – to be centered and aligned with wall and logo placement