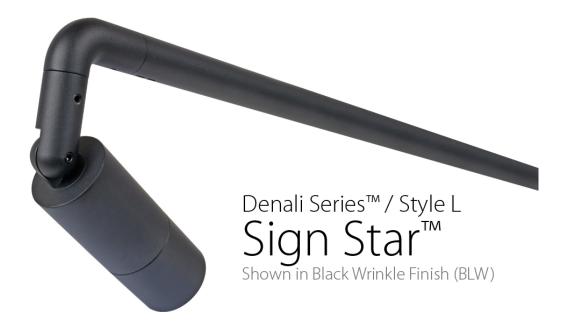

# SRPSIGN

236 Pearl Street Somerville, MA 02145 t: 617.623.6222 f: 617.623.6226 www.SRPSIGNS.com

(4) LED Pin Light Fixtures BK Lighting - Denali Series/Style L - Sign Star