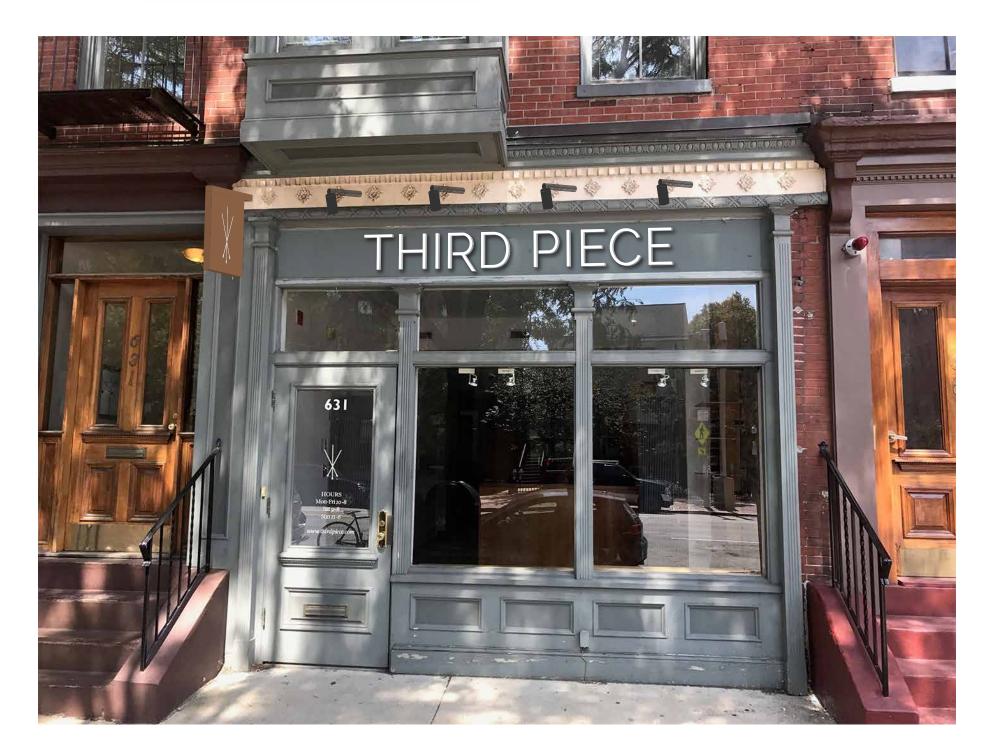

Work Order: 00000

236 Pearl Street Somerville, MA 02145 t: 617.623.6222 f: 617.623.6226 www.SRPSIGNS.com

Previous location Signage: 631 Tremont Street – Commercial Retail Space (formerly okw)

Neighborhood commercial locations: Starbucks 627 Tremont Street

# Skoah – 641 A Tremont St

Pressed Juice - 643 Tremont Street

Gooseneck Lighting above the Logo Exterior Signage – 3 units center along

3 Gooseneck Lighting – Placement Locations – to be centered and aligned with wall and logo placement