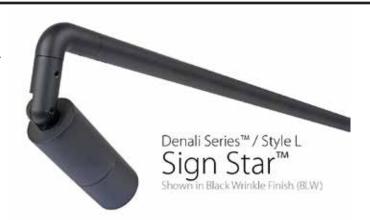

# SRPSIGN

236 Pearl Street Somerville, MA 02145 t: 617.623.6222 f: 617.623.6226 www.SRPSIGNS.com

(4) LED Pin Light Fixtures BK Lighting - Denali Series/Style L - Sign Star