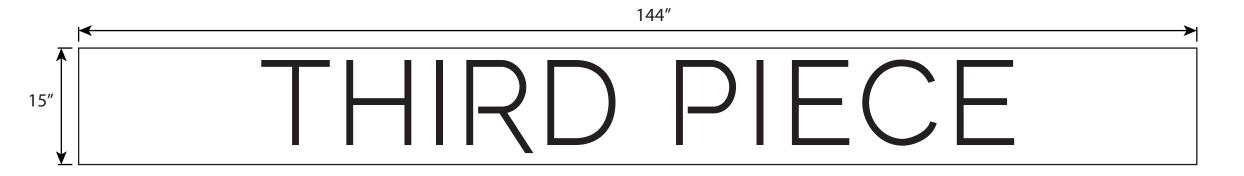

# SRPSIGN CORPORATION

236 Pearl Street Somerville, MA 02145 t: 617.623.6222 f: 617.623.6226 www.SRPSIGNS.com

Main ID Letters

11"H x 97"W x 1/2" Acrylic letters

Stud mounted to exterior of building with 1-1/2" aluminum spacers
Letters painted satin white (shown in black for visiblity)

THIRD PIECE