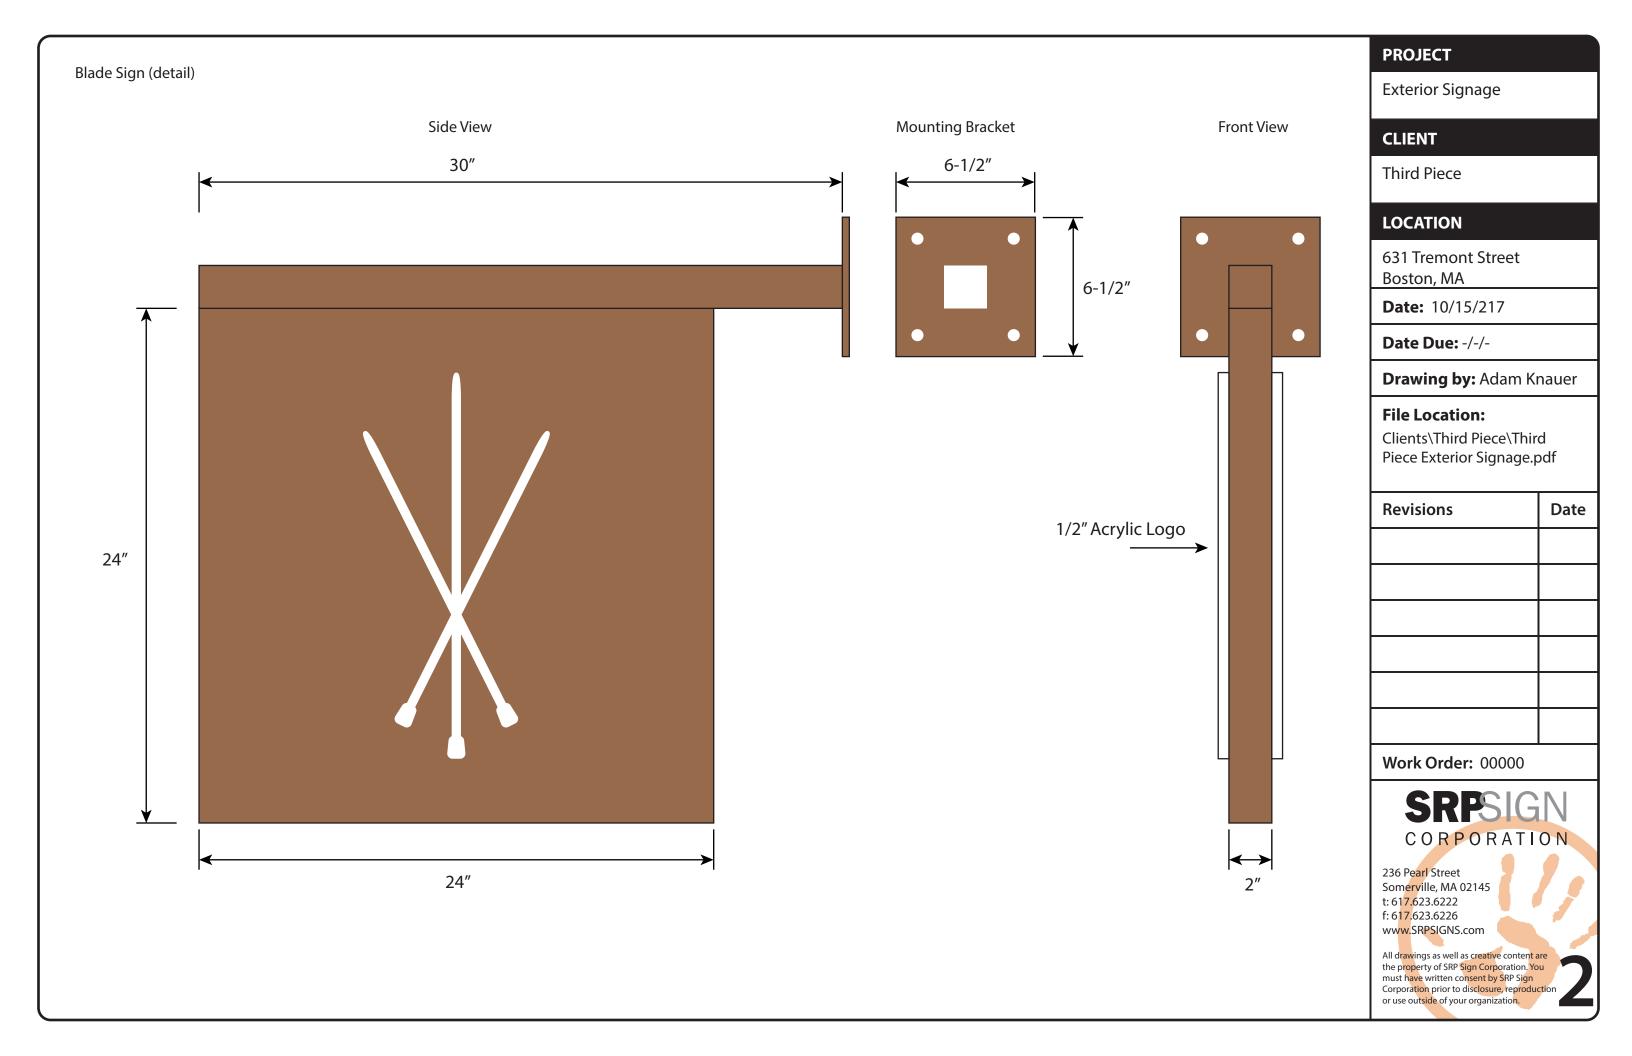

Blade Sign (double sided)
24"H x 24"W x 2" Aluminum fabrication
18"H x 8-3/4"W x 1/2" Acrylic logo
(mounted to face of sign with VHB tape)
6-1/2"H x 6-1/2"W x 3/8" Aluminum mounting bracket
(mechanically fastened to exterior of building)
Blade sign painted to match bronze finish